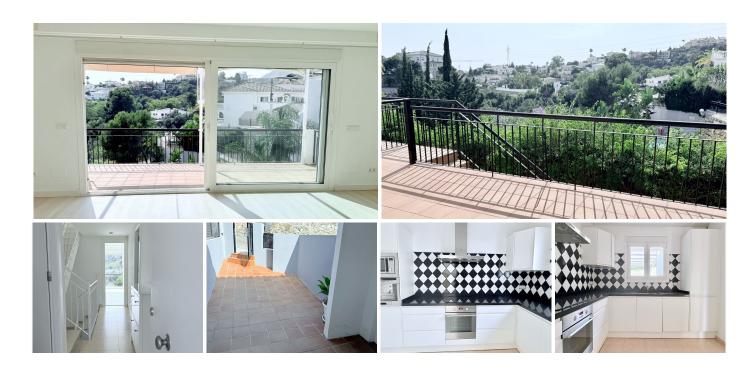

## R5064508

Fuengirola

REF# R5064508 525.000 €

| BEDS | BATHS | BUILT  | PLOT   |
|------|-------|--------|--------|
| 4    | 4     | 280 m² | 280 m² |

Unique opportunity in Torreblanca, Fuengirola. Stunning brand new semi-detached house that combines modern design and comfort in a privileged setting, brand new for you.

The placement high above ground level, it provides a spectacular view of the ocean and the beautiful Mija Mountains as a stunning background.

As soon as you enter the property from the street level, you will find a kitchen, living-dining room, a toilette, and big terrace, going up we find a bedroom with a spacious bathroom that leads to 2 good size terraces, going down, the living area, we find 3 spacious bedrooms, all full of natural light, one of them has ensuite bathroom and the other two ones share another bathroom also very spacious. One floor below this, we have enormous basement for multi porpouse . on the upper level we find the 4th bedroom with its own private bathroom and terraces.

The semidetached house has floor heating throughout the entire residence, controlled air conditioning, a huge terrace, a big and spacious basement, and a common swimming pool, parking space at street level. Within 20 minutes of driving from Malaga Airport, you reach the city of Fuengirola – one of the most popular destinations on Costa del Sol.