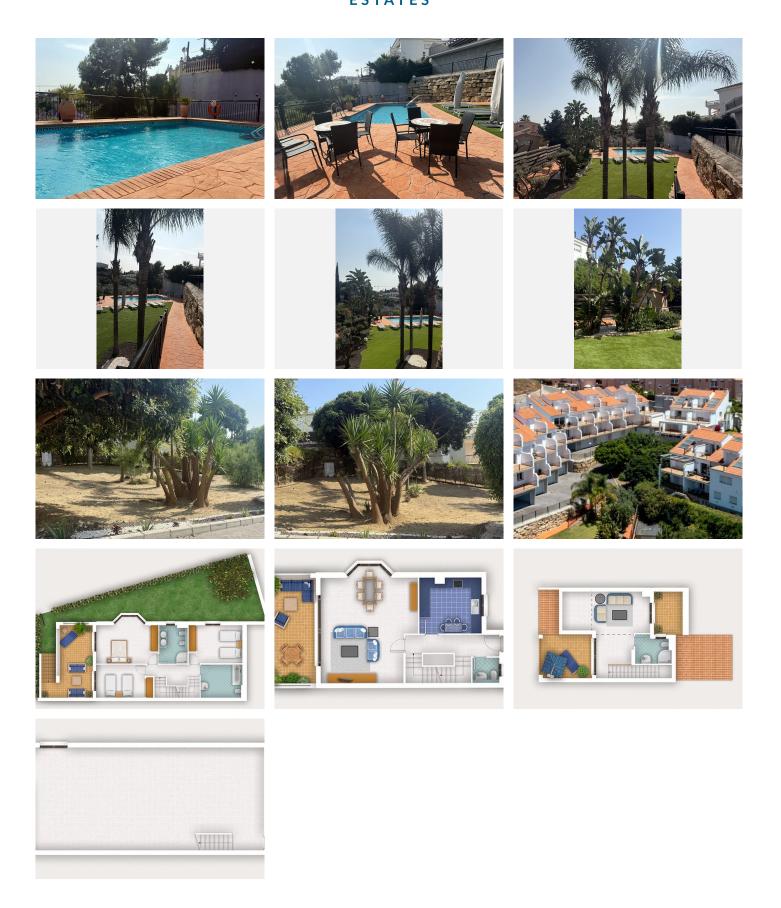

Exclusive residence in a closed and peaceful building complex of only 15 houses, with all the necessary facilities within range. It is close to shopping districts, schools, a port, golf courses, and a ten minute walk will bring you to an amazing beach.

The semidetached house has floor heating throughout the entire residence, controlled air conditioning, a huge terrace, a big and spacious basement, and a common swimming pool, parking space at street level. Within 20 minutes of driving from Malaga Airport, you reach the city of Fuengirola – one of the most popular destinations on Costa del Sol.