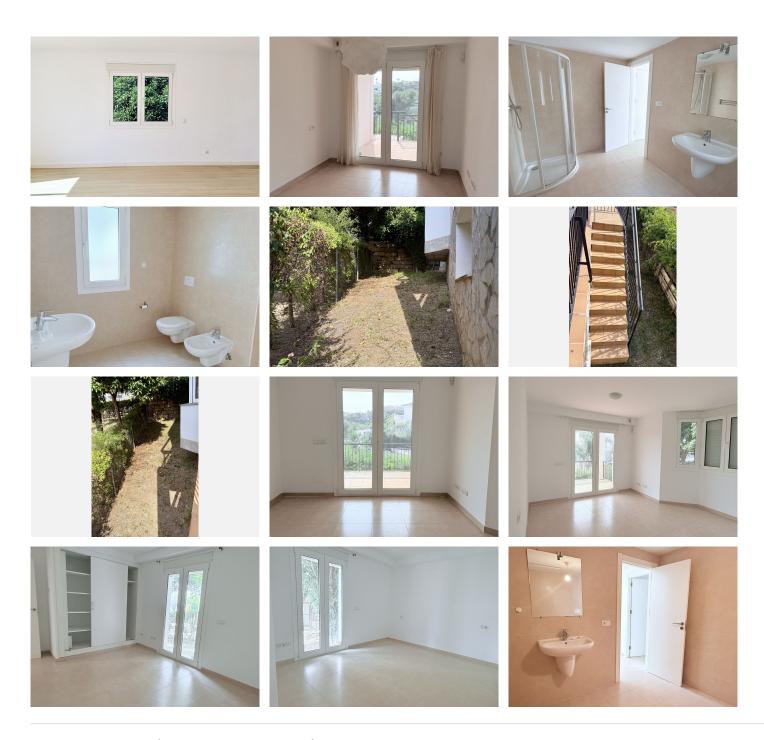

The placement high above ground level, it provides a spectacular view of the ocean and the beautiful Mija Mountains as a stunning background.

As soon as you enter the property from the street level, you will find a kitchen, living-dining room, a toilette, and big terrace, going up we find a bedroom with a spacious bathroom that leads to 2 good size terraces, going down, the living area, we find 3 spacious bedrooms, all full of natural light, one of them has ensuite bathroom and the other two ones share another bathroom also very spacious. One floor below this, we have enormous basement for multi porpouse . on the upper level we find the 4th bedroom with its own private bathroom and terraces.

The semidetached house has floor heating throughout the entire residence, controlled air conditioning, a huge terrace, a big and spacious basement, and a common swimming pool, parking space at street level. Within 20 minutes of driving from Malaga Airport, you reach the city of Fuengirola – one of the most popular destinations on Costa del Sol.