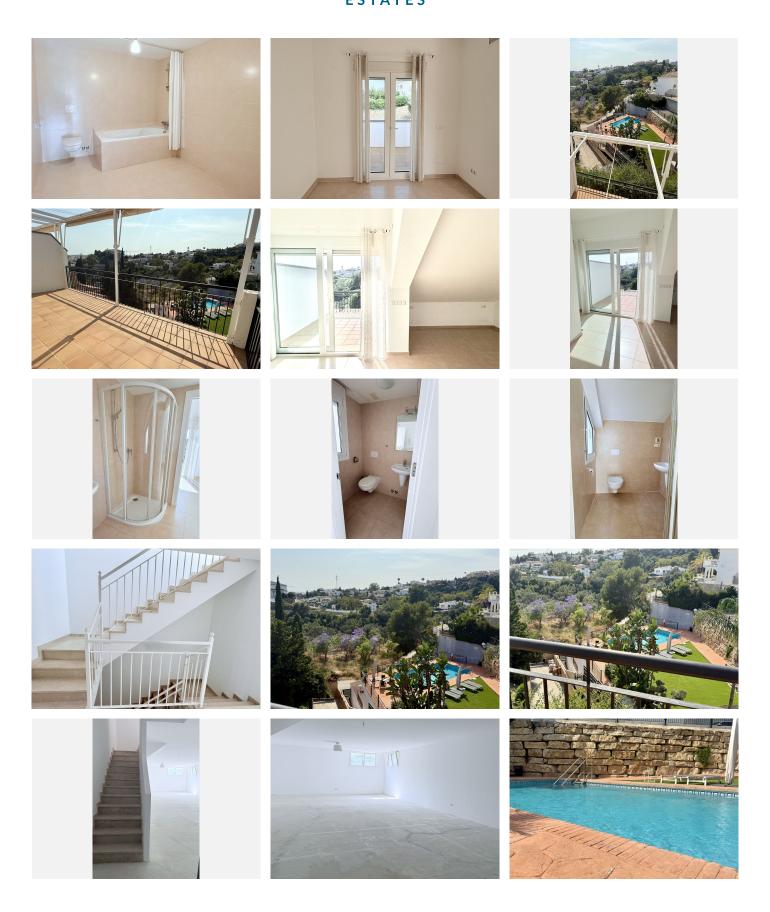

The placement high above ground level, it provides a spectacular view of the ocean and the beautiful Mija Mountains as a stunning background.

As soon as you enter the property from the street level, you will find a kitchen, living-dining room, a toilette, and big terrace, going up we find a bedroom with a spacious bathroom that leads to 2 good size terraces, going down, the living area, we find 3 spacious bedrooms, all full of natural light, one of them has ensuite bathroom and the other two ones share another bathroom also very spacious. One floor below this, we have enormous basement for multi porpouse . on the upper level we find the 4th bedroom with its own private bathroom and terraces.

The semidetached house has floor heating throughout the entire residence, controlled air conditioning, a huge terrace, a big and spacious basement, and a common swimming pool, parking space at street level. Within 20 minutes of driving from Malaga Airport, you reach the city of Fuengirola – one of the most popular destinations on Costa del Sol.