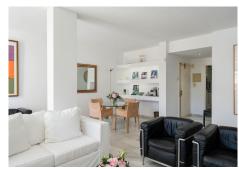

The living room is bright and cozy, thanks to its large floor-to-ceiling windows that frame the green views and allow light to flow throughout the space.

The property is presented in its original state but has been carefully maintained. It is distributed in a spacious living-dining room, two bedrooms, two bathrooms (the main one en suite with direct access to the terrace), and a fully equipped kitchen with a laundry room.