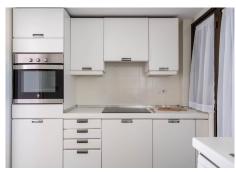

The living room is bright and cozy, thanks to its large floor-to-ceiling windows that frame the green views and allow light to flow throughout the space.

The property is presented in its original state but has been carefully maintained. It is distributed in a spacious living-dining room, two bedrooms, two bathrooms (the main one en suite with direct access to the terrace), and a fully equipped kitchen with a laundry room.