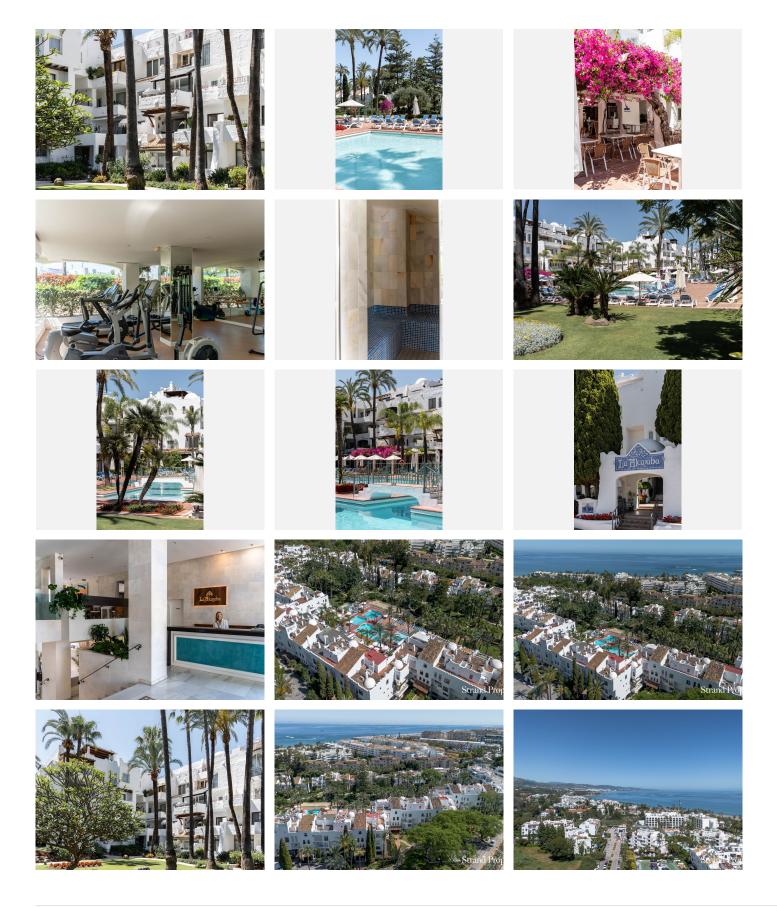

This exclusive community, originally designed by renowned architect Melvin Villaroel, combines a bohemian and relaxed atmosphere similar to Marina Puente Romano, surrounded by lush tropical gardens and carefully maintained vegetation that creates a unique and welcoming environment.

The development offers 24-hour security with concierge service, heated indoor pool, jacuzzi, sauna, gym, and a charming restaurant with bar, creating a true oasis by the Mediterranean.

The south-facing apartment ensures abundant natural light throughout the day. Its spacious terrace, featuring a custom-made bench, offers open views of the beautiful communal gardens, in one of the most attractive areas of the complex, surrounded by palm trees and mature vegetation.