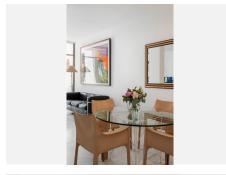

The living room is bright and cozy, thanks to its large floor-to-ceiling windows that frame the green views and allow light to flow throughout the space.

The property is presented in its original state but has been carefully maintained. It is distributed in a spacious living-dining room, two bedrooms, two bathrooms (the main one en suite with direct access to the terrace), and a fully equipped kitchen with a laundry room.