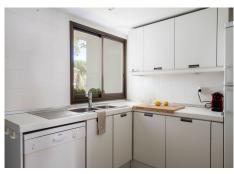

The living room is bright and cozy, thanks to its large floor-to-ceiling windows that frame the green views and allow light to flow throughout the space.

The property is presented in its original state but has been carefully maintained. It is distributed in a spacious living-dining room, two bedrooms, two bathrooms (the main one en suite with direct access to the terrace), and a fully equipped kitchen with a laundry room.