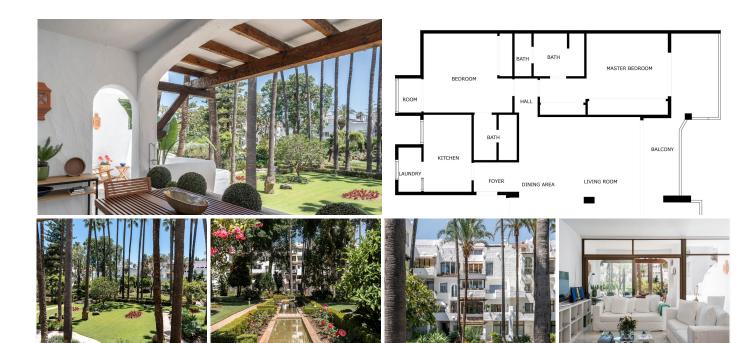

R5063005

Marbella

REF# R5063005 949.000 €

| BEDS | BATHS | BUILT  |
|------|-------|--------|
| 2    | 2     | 119 m² |

Discover this lovely bohemian-style apartment located on the first floor of one of the most prestigious and sought-after beachfront developments in Puerto Banús.

This exclusive community, originally designed by renowned architect Melvin Villaroel, combines a bohemian and relaxed atmosphere similar to Marina Puente Romano, surrounded by lush tropical gardens and carefully maintained vegetation that creates a unique and welcoming environment.

The development offers 24-hour security with concierge service, heated indoor pool, jacuzzi, sauna, gym, and a charming restaurant with bar, creating a true oasis by the Mediterranean.

The south-facing apartment ensures abundant natural light throughout the day. Its spacious terrace, featuring a custom-made bench, offers open views of the beautiful communal gardens, in one of the most attractive areas of the complex, surrounded by palm trees and mature vegetation.

The living room is bright and cozy, thanks to its large floor-to-ceiling windows that frame the green views and allow light to flow throughout the space.

The property is presented in its original state but has been carefully maintained. It is distributed in a spacious living-dining room, two bedrooms, two bathrooms (the main one en suite with direct access to the terrace), and a fully equipped kitchen with a laundry room.

The development also offers satellite television, parking facilities, marble floors, and air conditioning, ensuring maximum comfort.

This property is not only ideal as a residence but also as a 5-star investment, having demonstrated a solid source of rental income.