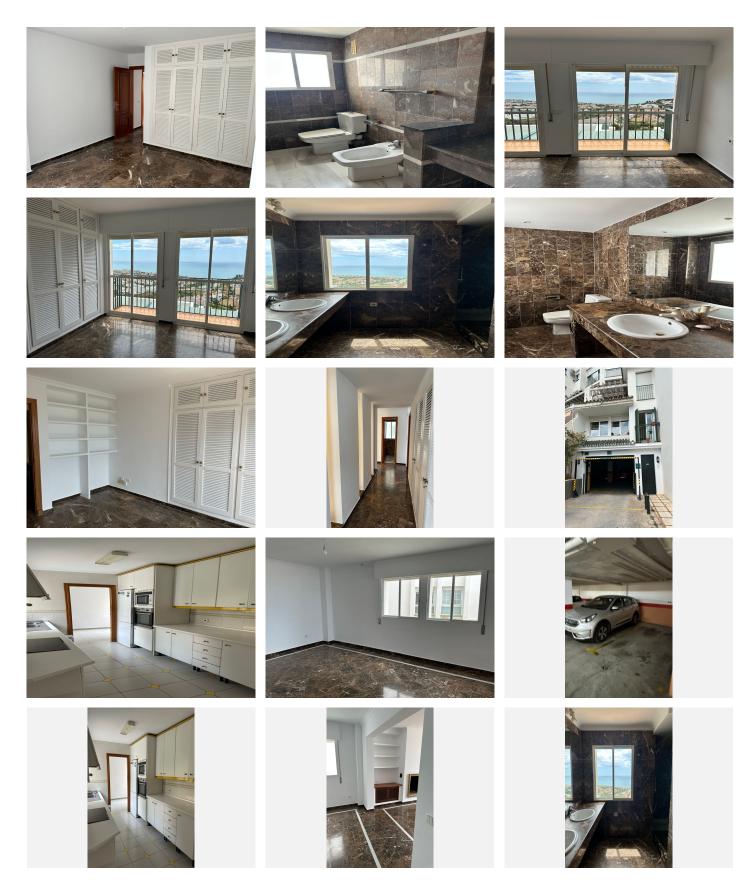

The dwelling comprises 256 square meters of built area, distributed over two levels.

Lower Level (Main Floor):

Entrance vestibule

Luxury guest toilet

Generous living room with an integrated fireplace within a wall unit featuring shelving and low cabinets.

Large, separate dining room directly connected to the kitchen via a door.

Well-proportioned kitchen with an entrance hall and a rectangular layout suitable for double rows of cabinetry and appliances.

+34 951 123 083 | +44 (0)330 179 8687 | info@idiliqestates.com Local 28, Edificio D, Centro de Negocios Puerta de Banús, N-340, Km 175, 29660 Nueva Andlaucia

Utility room located at the rear of the kitchen, adaptable for use as a staff bedroom.

Upper Level

Accessible via a unique open staircase cantilevered over the main floor with an elegant varnished wood balustrade.

The staircase area benefits from a large translucent hardened polycarbonate skylight spanning both levels, providing diffused natural overhead light throughout. This design creates a double-height effect and allows views from the upper level to the living room below.

Four bedrooms, all equipped with substantial built-in wardrobes.

Three bathrooms.

Long hallway with a built-in wardrobe and three vertical openings overlooking the staircase, allowing natural light from the skylight to permeate.

The principal bedroom features an en-suite bathroom with a two-meter countertop accommodating a double sink and a ceiling-height mirror, directly reflecting the bay views visible through a lateral clear glass window. A significant attribute of this property is its exceptional natural light, with all rooms featuring exterior-facing windows, effectively creating the ambiance of a detached villa at height.