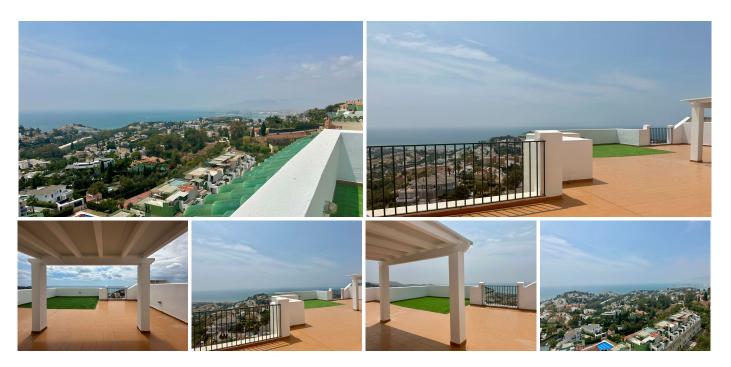

#### R5063002 • Málaga

REF# R5063002 1.490.000 €

| BEDS | BATHS | BUILT  |
|------|-------|--------|
| 4    | 4     | 337 m² |

This exceptional duplex penthouse residence is situated in the upper area of the prestigious Cerrado de Calderón urbanization in Málaga. The property boasts a sought-after south-facing orientation and features an expansive 100-square-meter terrace, offering panoramic views across the entirety of the beautiful Bay of Málaga.

The rooftop terrace, which constitutes the building's roof, has legally registered private access and exclusive usage rights.

The property includes two parking spaces within the advertised price.

Cerrado de Calderón urbanization is highly regarded and sought after within the capital of the Costa del Sol due to its prime location, abundant green spaces, and valuable forest heritage. Developed east of the city on a mid-slope, extending northwards from the coastal line defined by Paseo Marítimo Pablo Picasso, the historic Baños del Carmen spa, and the beaches of Pedregalejo. Its infrastructure is well-established, anchored by four main thoroughfares: Paseo Cerrado de Calderón (southern access) and Calles Olmos, Flamencos, and Cáceres, providing direct access to the Autovía del Mediterráneo (A-7) on its northern boundary.