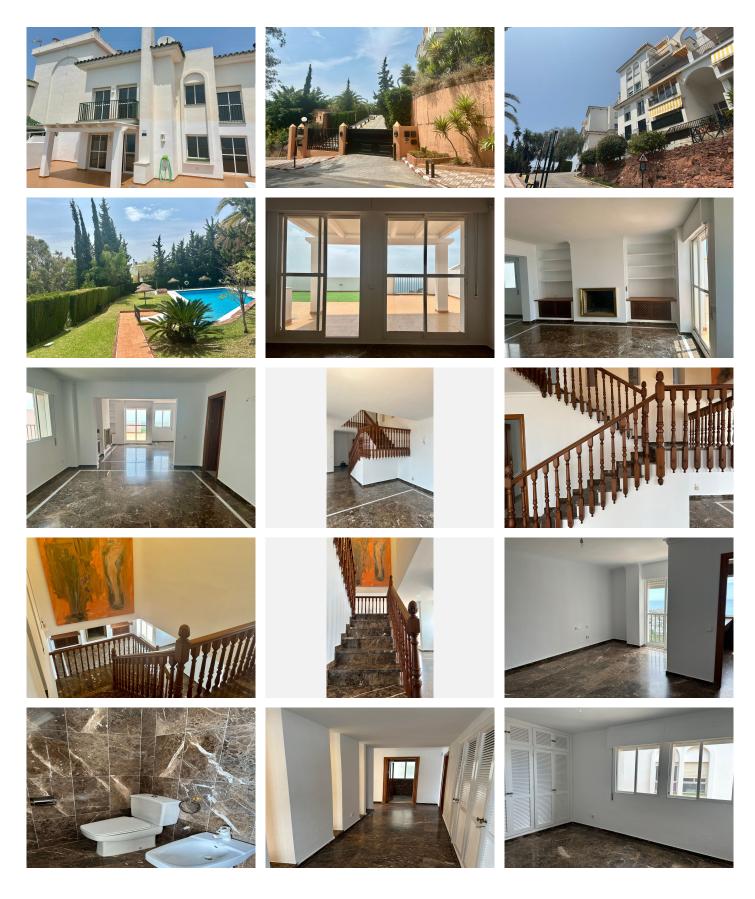

The dwelling comprises 256 square meters of built area, distributed over two levels.

Lower Level (Main Floor):

Entrance vestibule

Luxury guest toilet

Generous living room with an integrated fireplace within a wall unit featuring shelving and low cabinets.

Large, separate dining room directly connected to the kitchen via a door.

Well-proportioned kitchen with an entrance hall and a rectangular layout suitable for double rows of cabinetry and appliances.

+34 951 123 083 | +44 (0)330 179 8687 | info@idiliqestates.com Local 28, Edificio D, Centro de Negocios Puerta de Banús, N-340, Km 175, 29660 Nueva Andlaucia

Utility room located at the rear of the kitchen, adaptable for use as a staff bedroom.

Upper Level

Accessible via a unique open staircase cantilevered over the main floor with an elegant varnished wood balustrade.

The staircase area benefits from a large translucent hardened polycarbonate skylight spanning both levels, providing diffused natural overhead light throughout. This design creates a double-height effect and allows views from the upper level to the living room below.

Four bedrooms, all equipped with substantial built-in wardrobes.

Three bathrooms.

Long hallway with a built-in wardrobe and three vertical openings overlooking the staircase, allowing natural light from the skylight to permeate.

The principal bedroom features an en-suite bathroom with a two-meter countertop accommodating a double sink and a ceiling-height mirror, directly reflecting the bay views visible through a lateral clear glass window. A significant attribute of this property is its exceptional natural light, with all rooms featuring exterior-facing windows, effectively creating the ambiance of a detached villa at height.