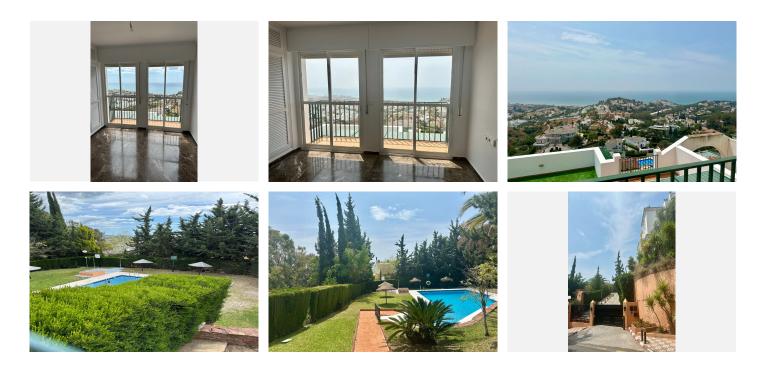

#### R5063002 • Málaga

REF# R5063002 1.490.000 €

| BEDS | BATHS | BUILT  |
|------|-------|--------|
| 4    | 4     | 337 m² |

This exceptional duplex penthouse residence is situated in the upper area of the prestigious Cerrado de Calderón urbanization in Málaga. The property boasts a sought-after south-facing orientation and features an expansive 100-square-meter terrace, offering panoramic views across the entirety of the beautiful Bay of Málaga.

The rooftop terrace, which constitutes the building's roof, has legally registered private access and exclusive usage rights.

The property includes two parking spaces within the advertised price.

Cerrado de Calderón urbanization is highly regarded and sought after within the capital of the Costa del Sol due to its prime location, abundant green spaces, and valuable forest heritage. Developed east of the city on a mid-slope, extending northwards from the coastal line defined by Paseo Marítimo Pablo Picasso, the historic Baños del Carmen spa, and the beaches of Pedregalejo. Its infrastructure is well-established, anchored by four main thoroughfares: Paseo Cerrado de Calderón (southern access) and Calles Olmos, Flamencos, and Cáceres, providing direct access to the Autovía del Mediterráneo (A-7) on its northern boundary.