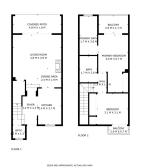

As you step inside, you're welcomed by a spacious entrance hall that leads into a bright and open-plan kitchen and living area with fireplace. From here, large glass doors connect you to the private terrace and garden, where you can relax or entertain while soaking in the breathtaking views of the golf course. On this floor, you'll also find a convenient bathroom.

Upstairs, the property features two generous bedrooms. The main bedroom includes an ensuite bathroom, ample wardrobe space, a private terrace, and a flexible area currently used as an office, but ideal for an extra bed or walk-in closet. The second bedroom also offers lovely views from the balcony, great storage, and access to a second full bathroom.