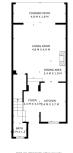

As you step inside, you're welcomed by a spacious entrance hall that leads into a bright and open-plan kitchen and living area with fireplace. From here, large glass doors connect you to the private terrace and garden, where you can relax or entertain while soaking in the breathtaking views of the golf course. On this floor, you'll also find a convenient bathroom.