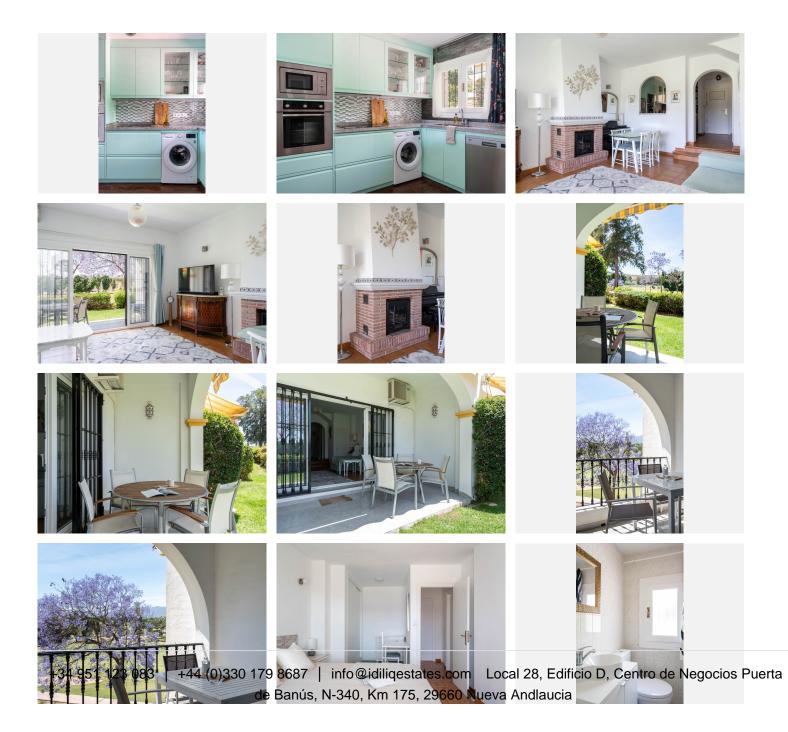

As you step inside, you're welcomed by a spacious entrance hall that leads into a bright and open-plan kitchen and living area with fireplace. From here, large glass doors connect you to the private terrace and garden, where you can relax or entertain while soaking in the breathtaking views of the golf course. On this floor, you'll also find a convenient bathroom.

Upstairs, the property features two generous bedrooms. The main bedroom includes an ensuite bathroom, ample wardrobe space, a private terrace, and a flexible area currently used as an office, but ideal for an extra bed or walk-in closet. The second bedroom also offers lovely views from the balcony, great storage, and access to a second full bathroom.

The gated community features beautifully landscaped gardens, a private pool, and numerous social areas that are perfect for gatherings and relaxation. Parking is available within the gated community, ideal for residents with a car. Additionally, there is ample parking just outside the area, which is convenient for guests.