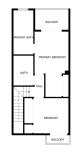

As you step inside, you're welcomed by a spacious entrance hall that leads into a bright and open-plan kitchen and living area with fireplace. From here, large glass doors connect you to the private terrace and garden, where you can relax or entertain while soaking in the breathtaking views of the golf course. On this floor, you'll also find a convenient bathroom.

Upstairs, the property features two generous bedrooms. The main bedroom includes an ensuite bathroom, ample wardrobe space, a private terrace, and a flexible area currently used as an office, but ideal for an extra bed or walk-in closet. The second bedroom also offers lovely views from the balcony, great storage, and access to a second full bathroom.