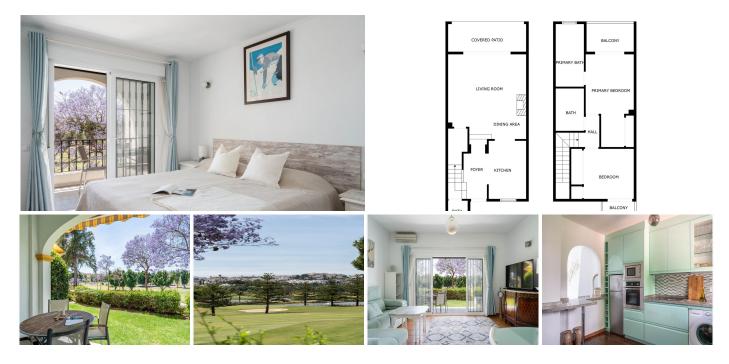

## Mijas Golf

REF# R5062999 430.000 €

| BEDS | BATHS | BUILT  | PLOT   | TERRACE |
|------|-------|--------|--------|---------|
| 2    | 2     | 105 m² | 105 m² | 10 m²   |

This beautifully maintained townhouse is a dream come true for golf enthusiasts, located right on the prestigious Mijas Golf course, you simply can't get any closer. With uninterrupted panoramic views over the greens, this home offers an unbeatable setting in one of the most sought-after areas of the Costa del Sol.

As you step inside, you're welcomed by a spacious entrance hall that leads into a bright and open-plan kitchen and living area with fireplace. From here, large glass doors connect you to the private terrace and garden, where you can relax or entertain while soaking in the breathtaking views of the golf course. On this floor, you'll also find a convenient bathroom.

Upstairs, the property features two generous bedrooms. The main bedroom includes an ensuite bathroom, ample wardrobe space, a private terrace, and a flexible area currently used as an office, but ideal for an extra bed or walk-in closet. The second bedroom also offers lovely views from the balcony, great storage, and access to a second full bathroom.

The gated community features beautifully landscaped gardens, a private pool, and numerous social areas that are perfect for gatherings and relaxation. Parking is available within the gated community, ideal for residents with a car. Additionally, there is ample parking just outside the area, which is convenient for guests.