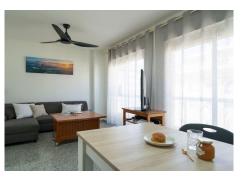

The 77 m<sup>2</sup> property features a functional layout that includes a bright living-dining room with access to a small balcony, two bedrooms (one with an en-suite bathroom), two full bathrooms, a fully equipped kitchen with an outdoor laundry room, a hall, and a practical storage room.

Granite floors, air conditioning splits and built-in wardrobes. It also has a very large, protected parking space with capacity for one car and one motorcycle.

There is also access to the building's upper terrace, where you can enjoy an open-plan space for various uses, with open views that extend to the sea.