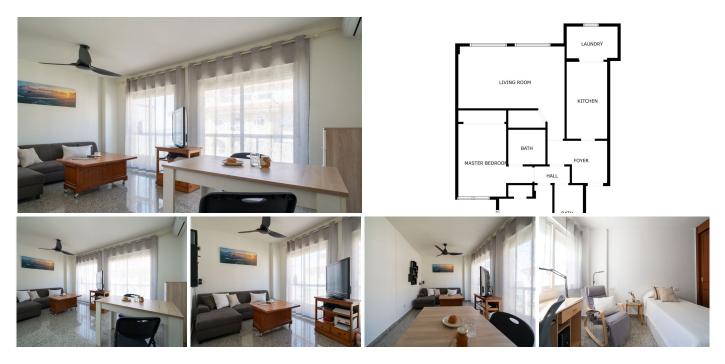

## R5072863 • Fuengirola

REF# R5072863 242.000 €

| BEDS | BATHS | BUILT |
|------|-------|-------|
| 2    | 2     | 81 m² |

PRICE DROP!! From €259,000 to €242,000!!

For sale is this excellent apartment located in a prime area of ??Fuengirola, characterized by its proximity to a wide variety of urban services and amenities. The property is located in an area with green areas, playgrounds, schools, high schools, and supermarkets, ensuring convenience and quality of life. Its excellent connection to the A7 motorway facilitates access to all destinations on the Costa del Sol;

The 77 m<sup>2</sup> property features a functional layout that includes a bright living-dining room with access to a small balcony, two bedrooms (one with an en-suite bathroom), two full bathrooms, a fully equipped kitchen with an outdoor laundry room, a hall, and a practical storage room.

Granite floors, air conditioning splits and built-in wardrobes. It also has a very large, protected parking space with capacity for one car and one motorcycle.

There is also access to the building's upper terrace, where you can enjoy an open-plan space for various uses, with open views that extend to the sea.