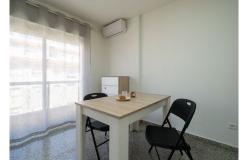

The 77 m<sup>2</sup> property features a functional layout that includes a bright living-dining room with access to a small balcony, two bedrooms (one with an en-suite bathroom), two full bathrooms, a fully equipped kitchen with an outdoor laundry room, a hall, and a practical storage room.

Granite floors, air conditioning splits and built-in wardrobes. It also has a very large, protected parking space with capacity for one car and one motorcycle.

There is also access to the building's upper terrace, where you can enjoy an open-plan space for various uses, with open views that extend to the sea.