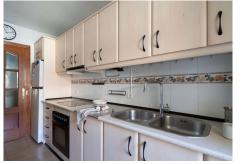

The 77 m<sup>2</sup> property features a functional layout that includes a bright living-dining room with access to a small balcony, two bedrooms (one with an en-suite bathroom), two full bathrooms, a fully equipped kitchen with an outdoor laundry room, a hall, and a practical storage room.

Granite floors, air conditioning splits and built-in wardrobes. It also has a very large, protected parking space with capacity for one car and one motorcycle.

There is also access to the building's upper terrace, where you can enjoy an open-plan space for various uses, with open views that extend to the sea.