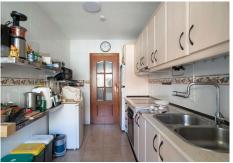

The 77 m<sup>2</sup> property features a functional layout that includes a bright living-dining room with access to a small balcony, two bedrooms (one with an en-suite bathroom), two full bathrooms, a fully equipped kitchen with an outdoor laundry room, a hall, and a practical storage room.