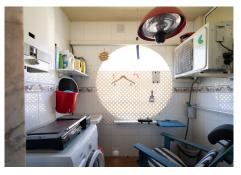

The 77 m<sup>2</sup> property features a functional layout that includes a bright living-dining room with access to a small balcony, two bedrooms (one with an en-suite bathroom), two full bathrooms, a fully equipped kitchen with an outdoor laundry room, a hall, and a practical storage room.