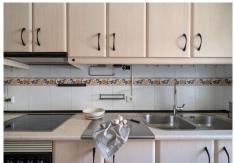

The 77 m<sup>2</sup> property features a functional layout that includes a bright living-dining room with access to a small balcony, two bedrooms (one with an en-suite bathroom), two full bathrooms, a fully equipped kitchen with an outdoor laundry room, a hall, and a practical storage room.