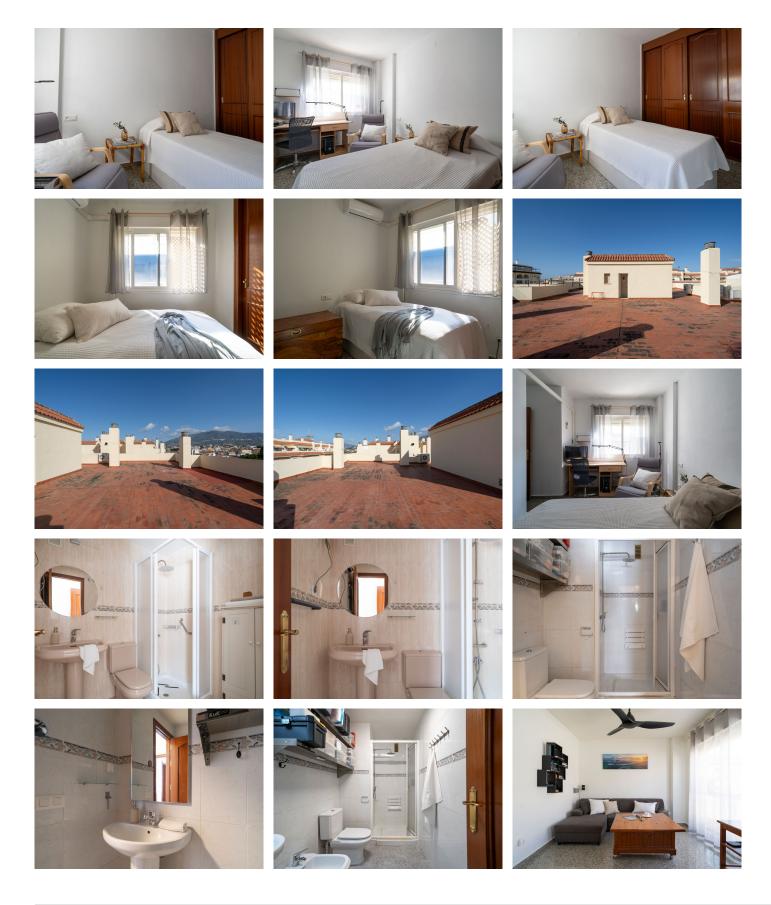

The 77 m<sup>2</sup> property features a functional layout that includes a bright living-dining room with access to a small balcony, two bedrooms (one with an en-suite bathroom), two full bathrooms, a fully equipped kitchen with an outdoor laundry room, a hall, and a practical storage room.

Granite floors, air conditioning splits and built-in wardrobes. It also has a very large, protected parking space with capacity for one car and one motorcycle.

There is also access to the building's upper terrace, where you can enjoy an open-plan space for various uses, with open views that extend to the sea.