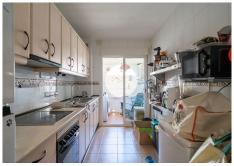

The 77 m<sup>2</sup> property features a functional layout that includes a bright living-dining room with access to a small balcony, two bedrooms (one with an en-suite bathroom), two full bathrooms, a fully equipped kitchen with an outdoor laundry room, a hall, and a practical storage room.