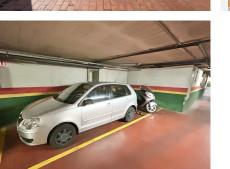

Granite floors, air conditioning splits and built-in wardrobes. It also has a very large, protected parking space with capacity for one car and one motorcycle.

There is also access to the building's upper terrace, where you can enjoy an open-plan space for various uses, with open views that extend to the sea.