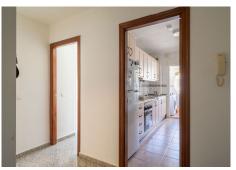

The 77 m<sup>2</sup> property features a functional layout that includes a bright living-dining room with access to a small balcony, two bedrooms (one with an en-suite bathroom), two full bathrooms, a fully equipped kitchen with an outdoor laundry room, a hall, and a practical storage room.