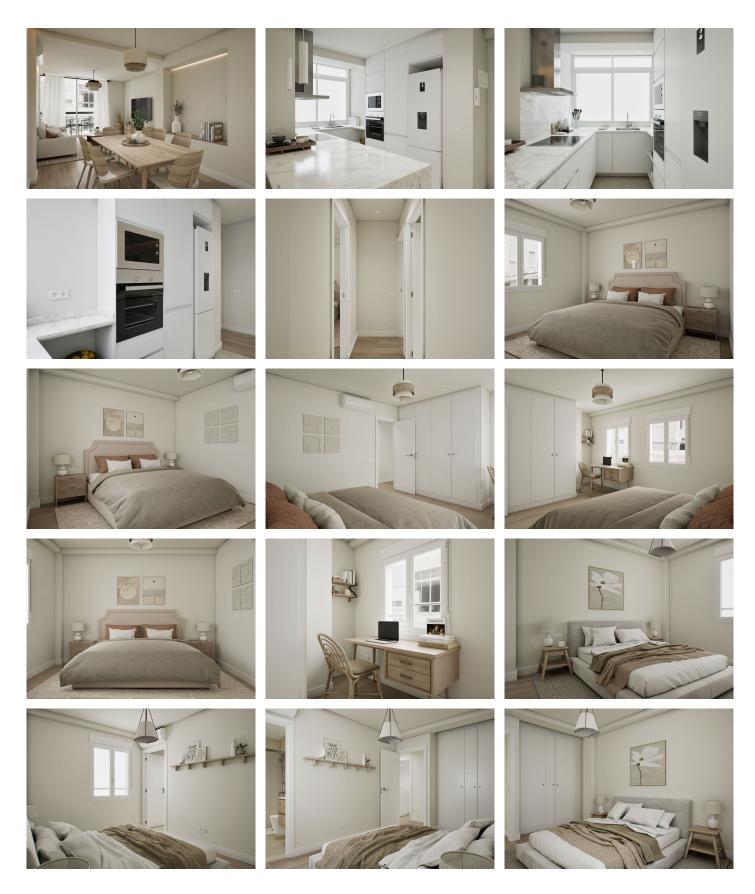

## R5034619 • Málaga

REF# R5034619 289.000 €

| BEDS | BATHS | BUILT |
|------|-------|-------|
| 2    | 2     | 90 m² |

Bright Exterior Apartment with Terrace in El Molinillo – Capuchinos, Málaga

Discover this fantastic home located on the first floor of a building with an elevator, ideally situated in the El Molinillo – Capuchinos neighborhood of Málaga. With a total built area of 90 m<sup>2</sup>, the apartment features a spacious living-dining room with an open-plan fully equipped kitchen, 2 comfortable bedrooms with built-in wardrobes, and 2 full bathrooms.

The property stands out for its brightness and well-thought-out layout. It also includes air conditioning, a lovely terrace perfect for enjoying the outdoors, and all the comforts needed to move in right away.