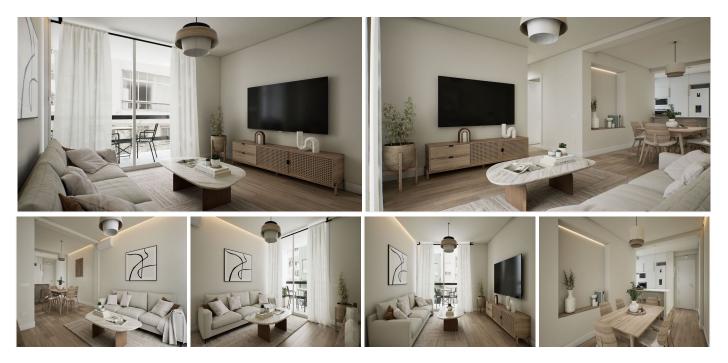

## R5034619 • Málaga

REF# R5034619 289.000 €

| BEDS | BATHS | BUILT |
|------|-------|-------|
| 2    | 2     | 90 m² |

Bright Exterior Apartment with Terrace in El Molinillo – Capuchinos, Málaga

Discover this fantastic home located on the first floor of a building with an elevator, ideally situated in the El Molinillo – Capuchinos neighborhood of Málaga. With a total built area of 90 m<sup>2</sup>, the apartment features a spacious living-dining room with an open-plan fully equipped kitchen, 2 comfortable bedrooms with built-in wardrobes, and 2 full bathrooms.

The property stands out for its brightness and well-thought-out layout. It also includes air conditioning, a lovely terrace perfect for enjoying the outdoors, and all the comforts needed to move in right away.