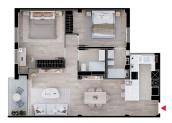

## R5034619 • Málaga

REF# R5034619 289.000 €

| BEDS | BATHS | BUILT |
|------|-------|-------|
| 2    | 2     | 90 m² |

Bright Exterior Apartment with Terrace in El Molinillo – Capuchinos, Málaga

Discover this fantastic home located on the first floor of a building with an elevator, ideally situated in the El Molinillo – Capuchinos neighborhood of Málaga. With a total built area of 90 m<sup>2</sup>, the apartment features a spacious living-dining room with an open-plan fully equipped kitchen, 2 comfortable bedrooms with built-in wardrobes, and 2 full bathrooms.