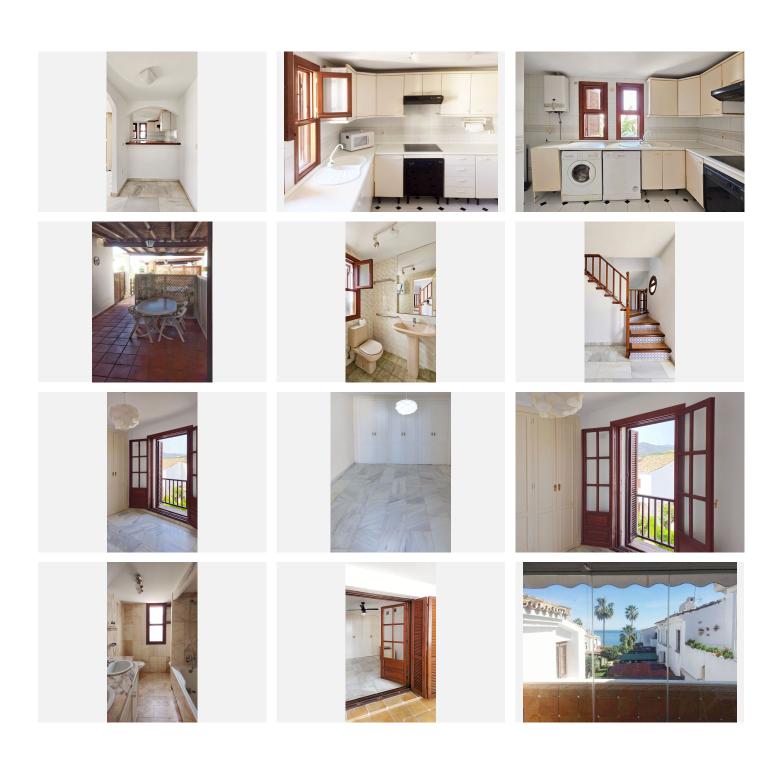

## R5022052

Estepona

REF# R5022052 495,000 €

| BEDS | BATHS | BUILT | TERRACE |
|------|-------|-------|---------|
| 2    | 2     | 96 m² | 10 m²   |

Located in the established Bahia Azul urbanisation, this traditional Spanish house offers an excellent opportunity to acquire a property with direct access to the beach and communal amenities.

The property features two bedrooms and benefits from an upstairs terrace with sea views as well as downstairs patio with access to communal garden and pool. While the house maintains its original character, it requires a minor update to suit individual preferences.