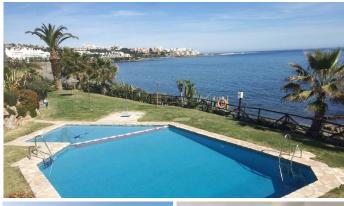

## R5022052

Estepona

REF# R5022052 495,000 €

| BEDS | BATHS | BUILT | TERRACE |
|------|-------|-------|---------|
| 2    | 2     | 96 m² | 10 m²   |

Located in the established Bahia Azul urbanisation, this traditional Spanish house offers an excellent opportunity to acquire a property with direct access to the beach and communal amenities.

The property features two bedrooms and benefits from an upstairs terrace with sea views as well as downstairs patio with access to communal garden and pool. While the house maintains its original character, it requires a minor update to suit individual preferences.

## **Key Features:**

Two bedrooms

Upstairs terrace with sea views

One-minute walk to the beach and access to boardwalk along the front to Estepona Port

Access to two communal swimming pools and padel court