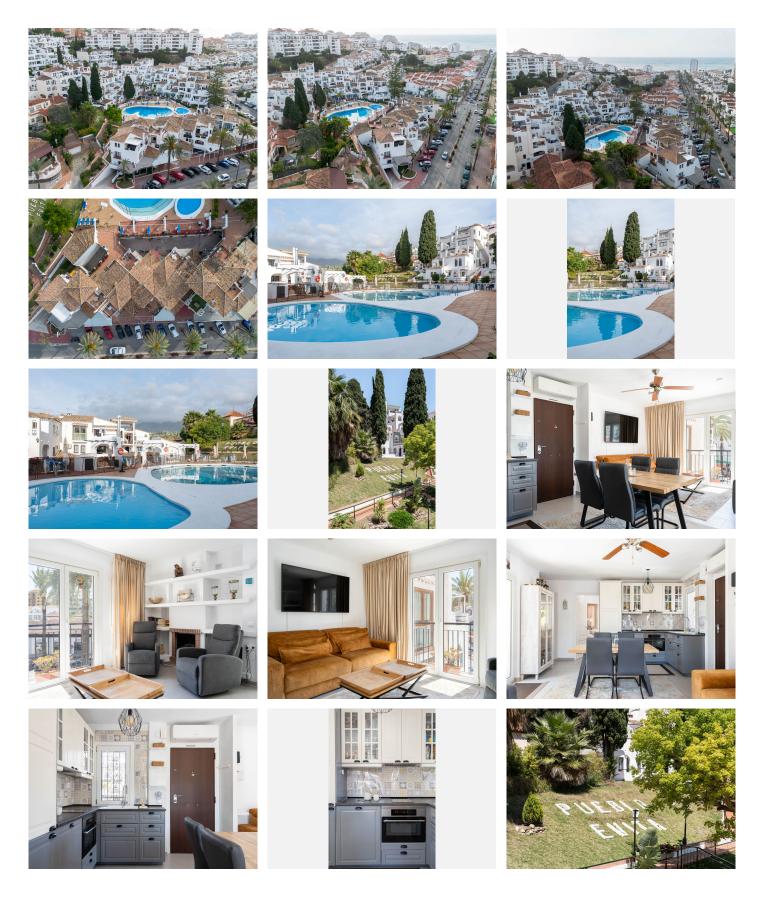

The property is sold fully furnished, including high-quality furniture and recently purchased Unikulma beds – just bring your suitcase and move right in.

The community features beautiful swimming pools, its own restaurants, and excellent accessibility. A private garage space is also included – a rare and valuable feature in this area!

This is the perfect home for those who value quality, comfort, and a premium location.

de Banús, N-340, Km 175, 29660 Nueva Andlaucia