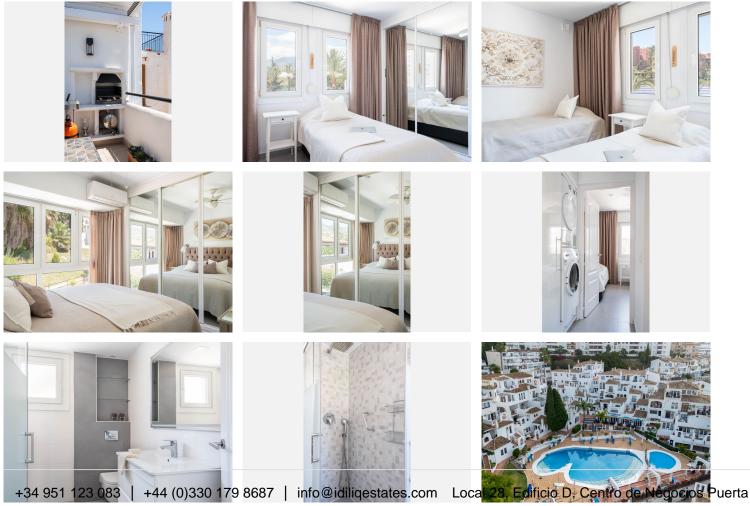

The apartment has been renovated throughout with Nordic-quality craftsmanship, including:

| Stylish, fully renovated open-plan kitchen                 |                                                      |  |  |  |  |
|------------------------------------------------------------|------------------------------------------------------|--|--|--|--|
|                                                            |                                                      |  |  |  |  |
| +34 951 123 083   +44 (0)330 179 8687   info@idiliqestates | .com Local 28, Edificio D, Centro de Negocios Puerta |  |  |  |  |
| de Banús, N-340, Km 175, 29660 Nueva Andlaucia             |                                                      |  |  |  |  |

- All appliances newly installed
- Cozy living room with fireplace
- Modern, functional bathroom
- Roof fully replaced by the current owner
- Interior and exterior freshly painted
- High-security front door installed