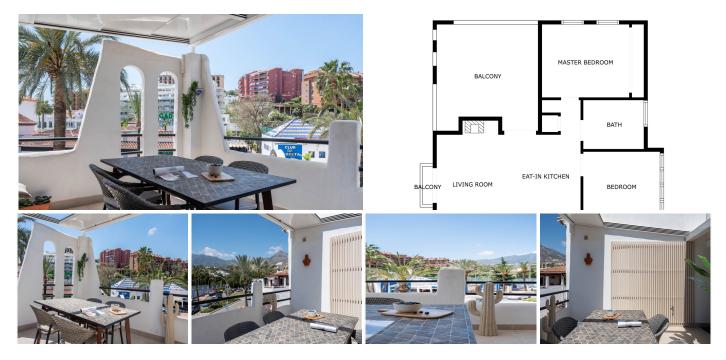

## R5032642 Penalmadena Costa REF# R5032642 443.000 €

| BEDS | BATHS | BUILT | PLOT  | TERRACE           |
|------|-------|-------|-------|-------------------|
| 2    | 1     | 79 m² | 79 m² | 20 m <sup>2</sup> |

Rare Opportunity – A Unique Home in a Legendary Community at a Prime Location!

This stunning, fully renovated two-bedroom corner apartment offers the perfect combination of top location, high-quality finishes, and exceptional comfort. Ideally situated in the best part of the sought-after Pueblo Evita complex – on the top floor, in a peaceful corner position right on Avenida Las Palmeras – and just a few minutes' walk from the beach and all amenities.

The undisputed highlight of the home is the large, private terrace, recently fitted with a state-of-the-art Lumon Panel Sandwich roofing system. It keeps out all rain while still allowing full sunlight in when desired – the panels slide away completely. The terrace also features a fireplace, connected to the chimney of the cozy indoor fireplace in the living area.