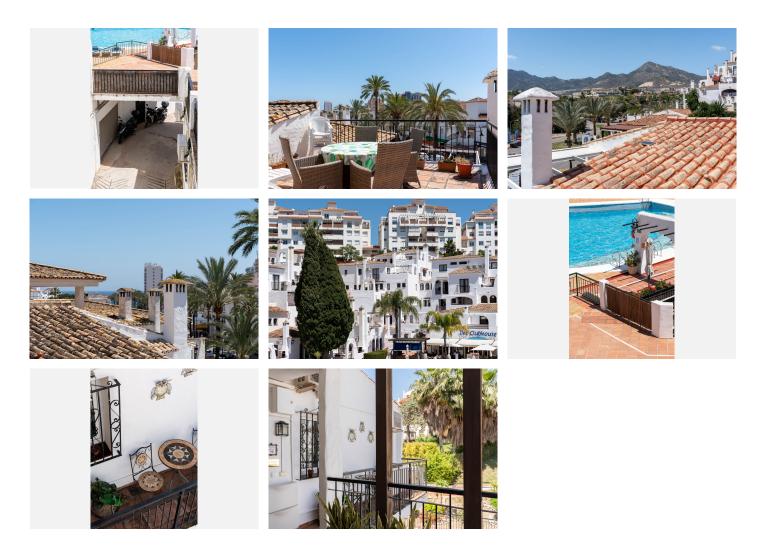

The undisputed highlight of the home is the large, private terrace, recently fitted with a state-of-the-art Lumon Panel Sandwich roofing system. It keeps out all rain while still allowing full sunlight in when desired – the panels slide away completely. The terrace also features a fireplace, connected to the chimney of the cozy indoor fireplace in the living area.