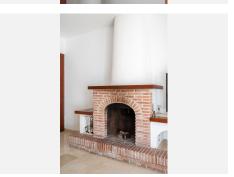

#### Distribution by floors

- 1. Ground floor: Entrance hall, guest toilet and exit to the patio.
- 2. Second floor: Bright living-dining room with large windows that flood the space with natural light and access to the patio.
- 3. Second floor: Two bedrooms, both with en suite bathroom and fitted closets.
- 4. Attic floor: Master bedroom with full bathroom and terrace-solarium overlooking the golf course and the sea on the horizon.