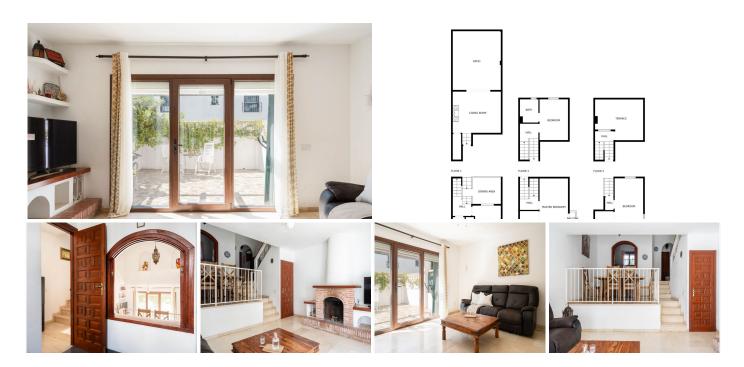

## R5020921

Mijas Golf

REF# R5020921 408.000 €

| BEDS | BATHS | BUILT  |
|------|-------|--------|
| 3    | 3     | 140 m² |

#### Unique opportunity in Mijas Golf!

Discover this exclusive townhouse bathed by the Andalusian sun and surrounded by the uninterrupted green of the golf course. Distributed on four independent floors connected by an elegant interior staircase, this home offers privacy and comfort on each level.

#### Main features

- Three bedrooms with en-suite bathrooms: Each bedroom has its own full bathroom, ensuring an intimate and comfortable space for all residents.
- Guest bathroom: An additional toilet on the first floor for visitors and day-to-day comfort.
- Large outdoor patio: Ideal for outdoor breakfasts, gatherings with friends or simply enjoying the sunny weather.
- Communal swimming pool: Perfect for cooling off in summer, surrounded by a well-kept Andalusian-style environment.

#### Distribution by floors

- 1. Ground floor: Entrance hall, guest toilet and exit to the patio.
- 2. Second floor: Bright living-dining room with large windows that flood the space with natural light and access to the patio.
- 3. Second floor: Two bedrooms, both with en suite bathroom and fitted closets.
- 4. Attic floor: Master bedroom with full bathroom and terrace-solarium overlooking the golf course and the sea on the horizon.