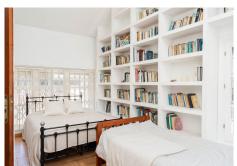

#### Distribution by floors

- 1. Ground floor: Entrance hall, guest toilet and exit to the patio.
- 2. Second floor: Bright living-dining room with large windows that flood the space with natural light and access to the patio.
- 3. Second floor: Two bedrooms, both with en suite bathroom and fitted closets.
- 4. Attic floor: Master bedroom with full bathroom and terrace-solarium overlooking the golf course and the sea on the horizon.