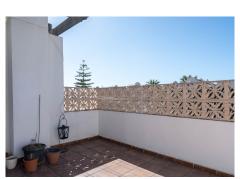

#### Main features

- Three bedrooms with en-suite bathrooms: Each bedroom has its own full bathroom, ensuring an intimate and comfortable space for all residents.
- Guest bathroom: An additional toilet on the first floor for visitors and day-to-day comfort.
- Large outdoor patio: Ideal for outdoor breakfasts, gatherings with friends or simply enjoying the sunny weather.
- Communal swimming pool: Perfect for cooling off in summer, surrounded by a well-kept Andalusian-style environment.

#### Distribution by floors

- 1. Ground floor: Entrance hall, guest toilet and exit to the patio.
- 2. Second floor: Bright living-dining room with large windows that flood the space with natural light and access to the patio.
- 3. Second floor: Two bedrooms, both with en suite bathroom and fitted closets.
- 4. Attic floor: Master bedroom with full bathroom and terrace-solarium overlooking the golf course and the sea on the horizon.