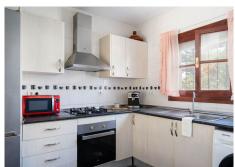

#### Distribution by floors

- 1. Ground floor: Entrance hall, guest toilet and exit to the patio.
- 2. Second floor: Bright living-dining room with large windows that flood the space with natural light and access to the patio.
- 3. Second floor: Two bedrooms, both with en suite bathroom and fitted closets.
- 4. Attic floor: Master bedroom with full bathroom and terrace-solarium overlooking the golf course and the sea on the horizon.