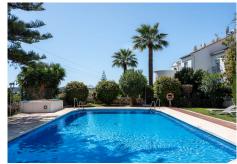

#### Main features

- Three bedrooms with en-suite bathrooms: Each bedroom has its own full bathroom, ensuring an intimate and comfortable space for all residents.
- Guest bathroom: An additional toilet on the first floor for visitors and day-to-day comfort.
- Large outdoor patio: Ideal for outdoor breakfasts, gatherings with friends or simply enjoying the sunny weather.
- Communal swimming pool: Perfect for cooling off in summer, surrounded by a well-kept Andalusian-style environment.