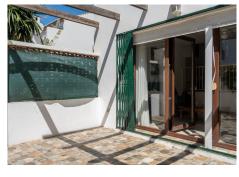

#### Distribution by floors

- 1. Ground floor: Entrance hall, guest toilet and exit to the patio.
- 2. Second floor: Bright living-dining room with large windows that flood the space with natural light and access to the patio.
- 3. Second floor: Two bedrooms, both with en suite bathroom and fitted closets.
- 4. Attic floor: Master bedroom with full bathroom and terrace-solarium overlooking the golf course and the sea on the horizon.