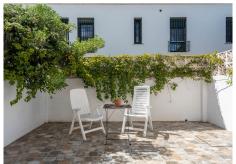

#### Main features

- Three bedrooms with en-suite bathrooms: Each bedroom has its own full bathroom, ensuring an intimate and comfortable space for all residents.
- Guest bathroom: An additional toilet on the first floor for visitors and day-to-day comfort.
- Large outdoor patio: Ideal for outdoor breakfasts, gatherings with friends or simply enjoying the sunny weather.
- Communal swimming pool: Perfect for cooling off in summer, surrounded by a well-kept Andalusian-style environment.

#### Distribution by floors

- 1. Ground floor: Entrance hall, guest toilet and exit to the patio.
- 2. Second floor: Bright living-dining room with large windows that flood the space with natural light and access to the patio.
- 3. Second floor: Two bedrooms, both with en suite bathroom and fitted closets.
- 4. Attic floor: Master bedroom with full bathroom and terrace-solarium overlooking the golf course and the sea on the horizon.