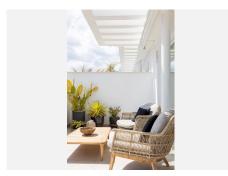

Mornings begin with birdsong and the first rays of sun, and evenings end gazing at the silhouette of the African coast.

The boho-inspired interior complements the clear and practical floor plan, while water-circulated underfloor heating and cooling ensure comfort year-round.

The upgraded kitchen features an enlarged island, plenty of workspace, premium appliances, and a wine cooler.

Video intercom with gate access control

Verisure alarm system (transferable)

Fiber-optic internet enhanced with a booster (contract transferable)