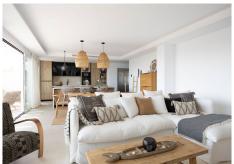

As you enter, you're welcomed by an open view that flows through the kitchen, dining, and living areas – extending seamlessly to the expansive terrace, enhanced with high-quality 9-meter electric sunshades with wind sensors.

The upgraded kitchen features an enlarged island, plenty of workspace, premium appliances, and a wine cooler.

Video intercom with gate access control

Verisure alarm system (transferable)

Fiber-optic internet enhanced with a booster (contract transferable)