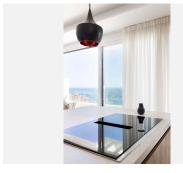

The upgraded kitchen features an enlarged island, plenty of workspace, premium appliances, and a wine cooler.

Video intercom with gate access control

Verisure alarm system (transferable)

Fiber-optic internet enhanced with a booster (contract transferable)