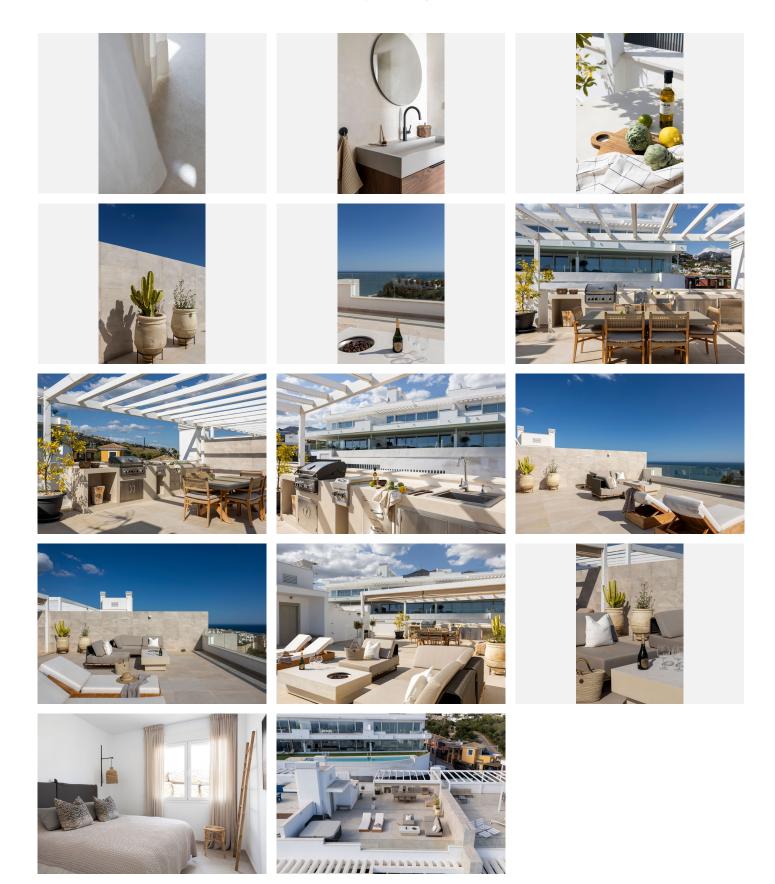

#### Rooftop Oasis

Access your private rooftop terrace directly by elevator from inside your home! A perfect retreat to relax, spend time with family, or host unforgettable evenings.

2 manually adjustable sunshades over a pergola with a large dining table

4-5 person jacuzzi and outdoor shower

Summer kitchen with grill and fridge

Premium outdoor furniture for stylish lounging

The community offers:

2 parking spaces

2 storage rooms

Elevator access directly from garage to home and rooftop

Fully equipped gym with sea views

Spectacular infinity pool area with breathtaking panoramic views