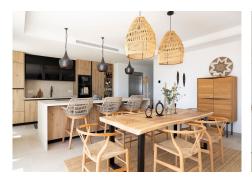

The upgraded kitchen features an enlarged island, plenty of workspace, premium appliances, and a wine cooler.

Video intercom with gate access control

Verisure alarm system (transferable)

Fiber-optic internet enhanced with a booster (contract transferable)