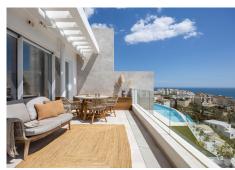

#### Rooftop Oasis

Access your private rooftop terrace directly by elevator from inside your home! A perfect retreat to relax, spend time with family, or host unforgettable evenings.

2 manually adjustable sunshades over a pergola with a large dining table

4-5 person jacuzzi and outdoor shower

Summer kitchen with grill and fridge

Premium outdoor furniture for stylish lounging

The community offers:

2 parking spaces

2 storage rooms

Elevator access directly from garage to home and rooftop

#### Location

Located in the sought-after and tranquil area of La Capellanía, combining privacy, natural surroundings and stunning sea views, yet close to all services:

Free daily city shuttle to the beach and Carrefour shopping center

Only 600 m walking distance to Carvajal Beach

About 20 minutes uphill on foot to Carrefour

Nearest petrol station with fresh baguettes – just 600 m away

Welcome to a home where every moment is an experience!