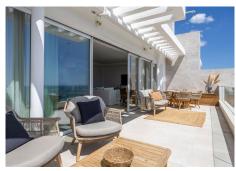

As you enter, you're welcomed by an open view that flows through the kitchen, dining, and living areas – extending seamlessly to the expansive terrace, enhanced with high-quality 9-meter electric sunshades with wind sensors.

#### Rooftop Oasis

Access your private rooftop terrace directly by elevator from inside your home! A perfect retreat to relax, spend time with family, or host unforgettable evenings.

2 manually adjustable sunshades over a pergola with a large dining table

4-5 person jacuzzi and outdoor shower

Summer kitchen with grill and fridge

Premium outdoor furniture for stylish lounging

The community offers:

2 parking spaces

2 storage rooms

Elevator access directly from garage to home and rooftop