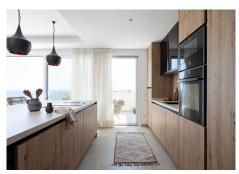

The upgraded kitchen features an enlarged island, plenty of workspace, premium appliances, and a wine cooler.

Video intercom with gate access control

Verisure alarm system (transferable)

Fiber-optic internet enhanced with a booster (contract transferable)