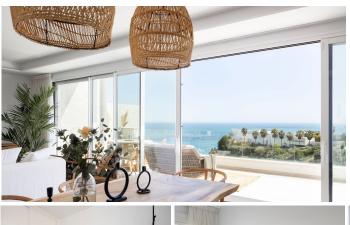

As you enter, you're welcomed by an open view that flows through the kitchen, dining, and living areas – extending seamlessly to the expansive terrace, enhanced with high-quality 9-meter electric sunshades with wind sensors.

Mornings begin with birdsong and the first rays of sun, and evenings end gazing at the silhouette of the African coast.

The boho-inspired interior complements the clear and practical floor plan, while water-circulated underfloor heating and cooling ensure comfort year-round.