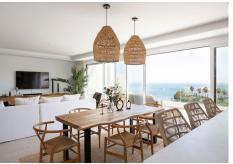

As you enter, you're welcomed by an open view that flows through the kitchen, dining, and living areas – extending seamlessly to the expansive terrace, enhanced with high-quality 9-meter electric sunshades with wind sensors.

Mornings begin with birdsong and the first rays of sun, and evenings end gazing at the silhouette of the African coast.

The boho-inspired interior complements the clear and practical floor plan, while water-circulated underfloor heating and cooling ensure comfort year-round.