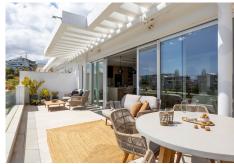

As you enter, you're welcomed by an open view that flows through the kitchen, dining, and living areas – extending seamlessly to the expansive terrace, enhanced with high-quality 9-meter electric sunshades with wind sensors.

#### Rooftop Oasis

Access your private rooftop terrace directly by elevator from inside your home! A perfect retreat to relax, spend time with family, or host unforgettable evenings.

2 manually adjustable sunshades over a pergola with a large dining table

4-5 person jacuzzi and outdoor shower

Summer kitchen with grill and fridge

Premium outdoor furniture for stylish lounging

The community offers:

2 parking spaces

2 storage rooms

Elevator access directly from garage to home and rooftop