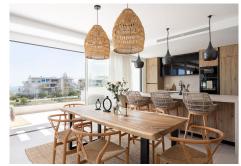

As you enter, you're welcomed by an open view that flows through the kitchen, dining, and living areas – extending seamlessly to the expansive terrace, enhanced with high-quality 9-meter electric sunshades with wind sensors.

Mornings begin with birdsong and the first rays of sun, and evenings end gazing at the silhouette of the African coast.

The boho-inspired interior complements the clear and practical floor plan, while water-circulated underfloor heating and cooling ensure comfort year-round.