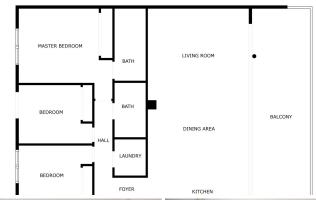

**Living Spaces** 

3 bedrooms

2 bathrooms, including an en-suite in the master bedroom

Utility/technical room conveniently located next to the entrance

Private elevator directly from the garage to your home and your private rooftop terrace.