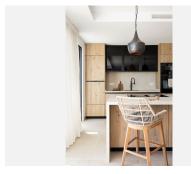

The upgraded kitchen features an enlarged island, plenty of workspace, premium appliances, and a wine cooler.

Video intercom with gate access control

Verisure alarm system (transferable)

Fiber-optic internet enhanced with a booster (contract transferable)