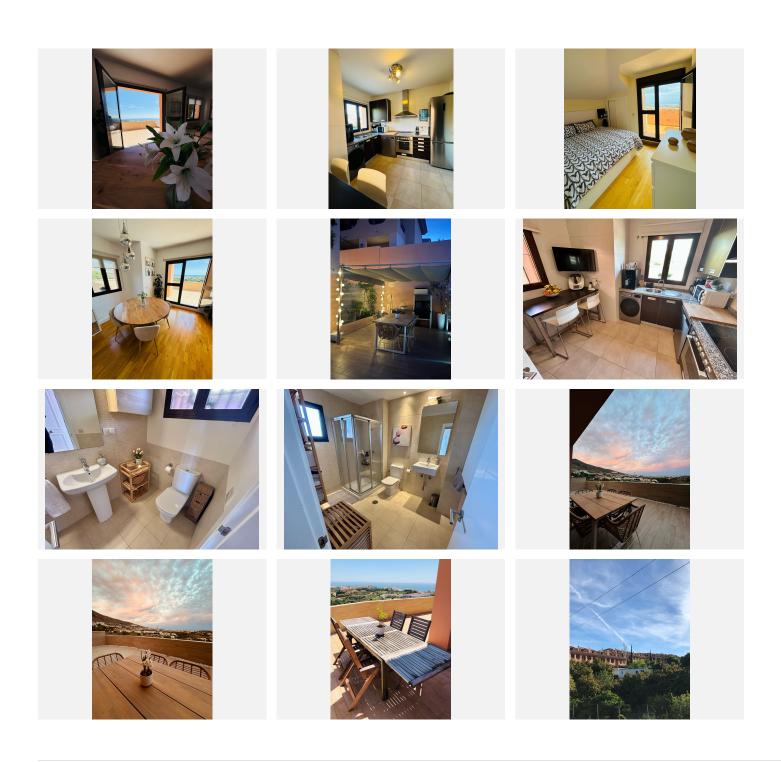

## R5007526

Benalmadena Costa

REF# R5007526 795.000 €

| BEDS | BATHS | BUILT  | PLOT   |
|------|-------|--------|--------|
| 3    | 3     | 182 m² | 294 m² |

This beautiful corner house is the epitome of comfort, elegance, and breathtaking views. Featuring 3 spacious bedrooms, each with access to its own private terrace, you'll be able to enjoy panoramic views of both the stunning mountains and the serene sea from every room. The large main terrace is perfect for outdoor living, offering ample space for entertaining or simply unwinding while soaking in the scenic beauty around you.

Located just minutes from the beach, town center, schools, and supermarkets, the property offers convenience while being nestled in a very calm and peaceful area, ideal for those who want to enjoy a tranquil lifestyle. The urbanization includes excellent amenities such as a pool and a paddle court, perfect for relaxation and recreation.

Additionally, two parking spaces are included in the price, providing easy and secure parking for you and your family.

This home is the perfect place to enjoy a life of comfort, privacy, and serenity, all while being close to everything you need.