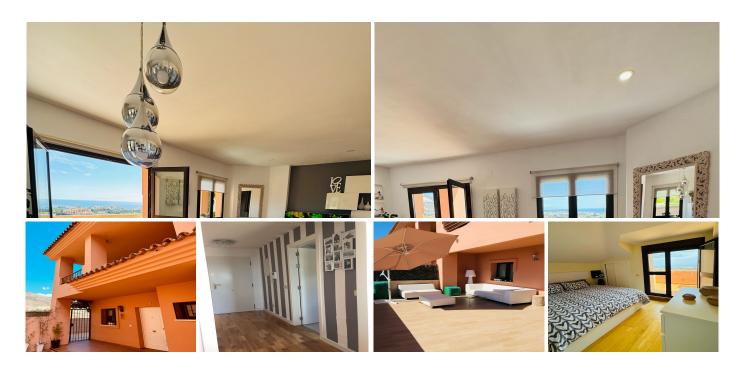

## R5007526

Benalmadena Costa

REF# R5007526 795.000 €

| BEDS | BATHS | BUILT  | PLOT   |
|------|-------|--------|--------|
| 3    | 3     | 182 m² | 294 m² |

This beautiful corner house is the epitome of comfort, elegance, and breathtaking views. Featuring 3 spacious bedrooms, each with access to its own private terrace, you'll be able to enjoy panoramic views of both the stunning mountains and the serene sea from every room. The large main terrace is perfect for outdoor living, offering ample space for entertaining or simply unwinding while soaking in the scenic beauty around you.

With the possibility to convert the home into a 4-bedroom layout, this property offers flexibility to suit your evolving needs. Solar panels are installed, ensuring energy efficiency and contributing to a more sustainable lifestyle.

Located just minutes from the beach, town center, schools, and supermarkets, the property offers convenience while being nestled in a very calm and peaceful area, ideal for those who want to enjoy a tranquil lifestyle. The urbanization includes excellent amenities such as a pool and a paddle court, perfect for relaxation and recreation.

Additionally, two parking spaces are included in the price, providing easy and secure parking for you and your family.

This home is the perfect place to enjoy a life of comfort, privacy, and serenity, all while being close to everything you need.