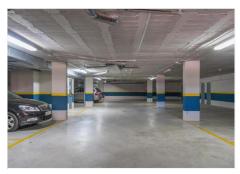

## R5003848

Calanova Golf

REF# R5003848 264.000 €

| BEDS | BATHS | BUILT  | PLOT   | TERRACE |
|------|-------|--------|--------|---------|
| 2    | 2     | 152 m² | 134 m² | 15 m²   |

Discover this charming first floor apartment, with the height of a second floor, offering a comfortable and modern lifestyle. With 2 spacious bedrooms and 2 full bathrooms (one of them en suite), this home is perfect for enjoying tranquility and comfort. The separate kitchen features a convenient laundry room, while the bright living room gives access to a large terrace, ideal for relaxing or enjoying outdoor meals. The master bedroom also has direct access to the terrace, adding a special touch to your personal space. The apartment has pre-installation for central air conditioning, guaranteeing your comfort all year round. In addition, it includes a storage room and a garage space, which adds functionality to this magnificent property. Located in a private urbanization, you can enjoy beautiful green areas and a refreshing communal pool. The location is unbeatable: very close to the Calanova Golf Club and Miraflores Golf, as well as the link to the AP7 freeway. Just a few steps from La Cala, where you will find all the necessary services such as leisure, restaurants, schools and supermarkets. And best of all: less than 2 km from the beach!