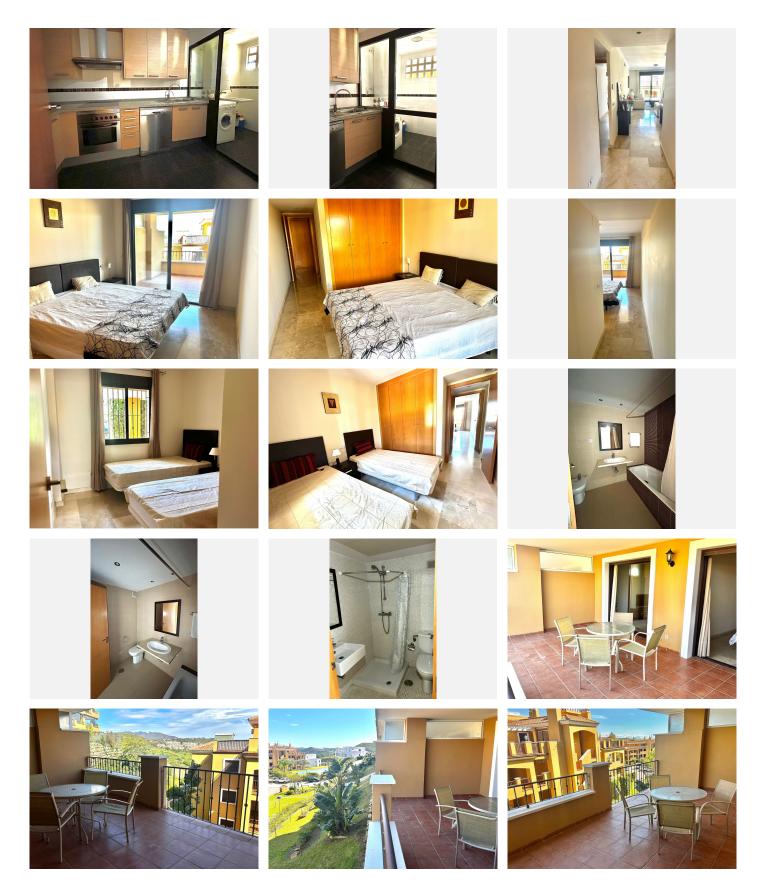

## R5003848

Calanova Golf

REF# R5003848 264.000 €

| BEDS | BATHS | BUILT  | PLOT   | TERRACE |
|------|-------|--------|--------|---------|
| 2    | 2     | 152 m² | 134 m² | 15 m²   |

Discover this charming first floor apartment, with the height of a second floor, offering a comfortable and modern lifestyle. With 2 spacious bedrooms and 2 full bathrooms (one of them en suite), this home is perfect for enjoying tranquility and comfort. The separate kitchen features a convenient laundry room, while the bright living room gives access to a large terrace, ideal for relaxing or enjoying outdoor meals. The master bedroom also has direct access to the terrace, adding a special touch to your personal space. The apartment has pre-installation for central air conditioning, guaranteeing your comfort all year round. In addition, it includes a storage room and a garage space, which adds functionality to this magnificent property. Located in a private urbanization, you can enjoy beautiful green areas and a refreshing communal pool. The location is unbeatable: very close to the Calanova Golf Club and Miraflores Golf, as well as the link to the AP7 freeway. Just a few steps from La Cala, where you will find all the necessary services such as leisure, restaurants, schools and supermarkets. And best of all: less than 2 km from the beach!