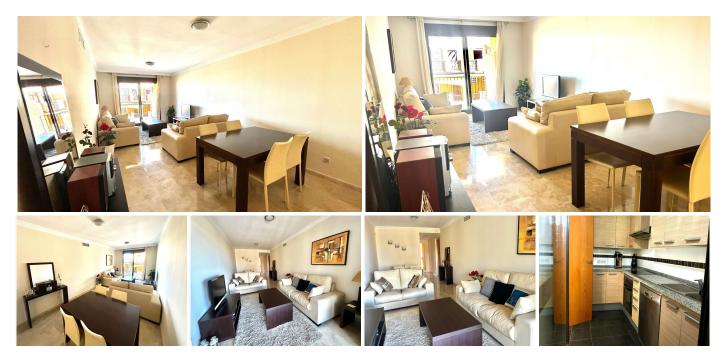

## R5003848

Calanova Golf

REF# R5003848 264.000 €

| BEDS | BATHS | BUILT  | PLOT   | TERRACE |
|------|-------|--------|--------|---------|
| 2    | 2     | 152 m² | 134 m² | 15 m²   |

Discover this charming first floor apartment, with the height of a second floor, offering a comfortable and modern lifestyle. With 2 spacious bedrooms and 2 full bathrooms (one of them en suite), this home is perfect for enjoying tranquility and comfort. The separate kitchen features a convenient laundry room, while the bright living room gives access to a large terrace, ideal for relaxing or enjoying outdoor meals. The master bedroom also has direct access to the terrace, adding a special touch to your personal space. The apartment has pre-installation for central air conditioning, guaranteeing your comfort all year round. In addition, it includes a storage room and a garage space, which adds functionality to this magnificent property. Located in a private urbanization, you can enjoy beautiful green areas and a refreshing communal pool. The location is unbeatable: very close to the Calanova Golf Club and Miraflores Golf, as well as the link to the AP7 freeway. Just a few steps from La Cala, where you will find all the necessary services such as leisure, restaurants, schools and supermarkets. And best of all: less than 2 km from the beach!