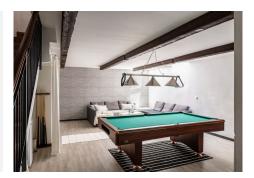

R4990129 ♥ Torreblanca
REF# R4990129 549.000 €

| BEDS | BATHS | BUILT  |
|------|-------|--------|
| 4    | 2     | 288 m² |

This apartment, built in 2009, has space and comfort for the whole family. Downstairs there is an entertaining billiards room and a practical utility room.