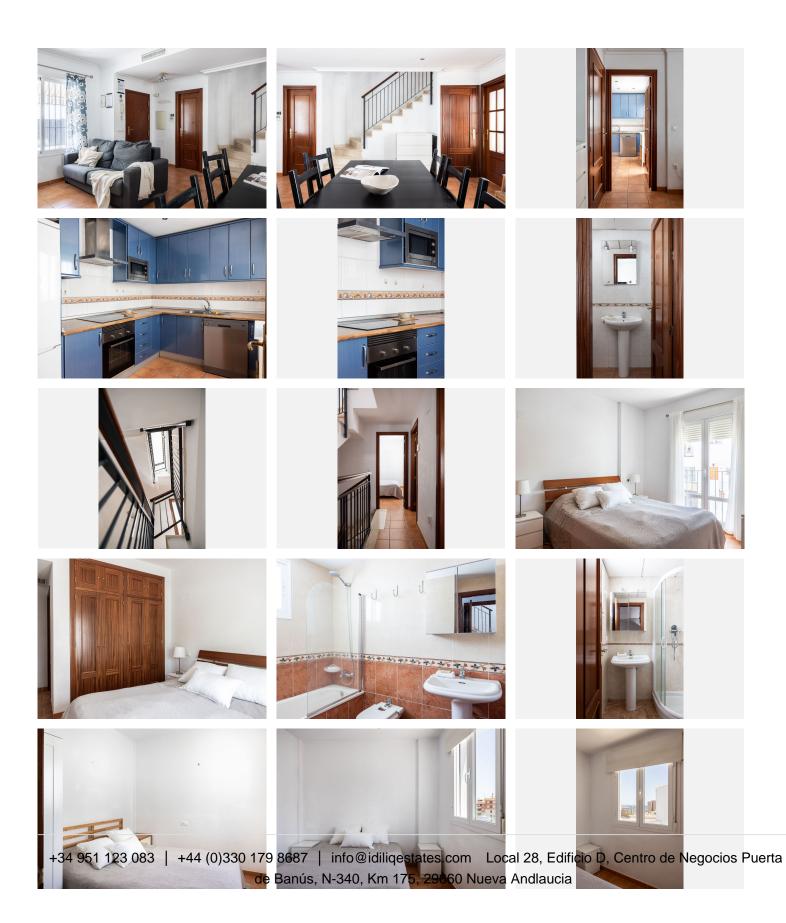

R4990129 ♥ Torreblanca
REF# R4990129 549.000 €

| BEDS | BATHS | BUILT  |
|------|-------|--------|
| 4    | 2     | 288 m² |

This apartment, built in 2009, has space and comfort for the whole family. Downstairs there is an entertaining billiards room and a practical utility room.

On the entrance floor opens a spacious living room with an atmospheric fireplace. There is a convenient connection from the dining room to the spacious kitchen. The middle floor has three comfortable bedrooms, one of which has its own bathroom. In addition, there is one more bedroom on the top floor of the apartment, which offers a wonderful sea view. From here you can also enjoy your own large roof terrace, sunshine and beautiful scenery.