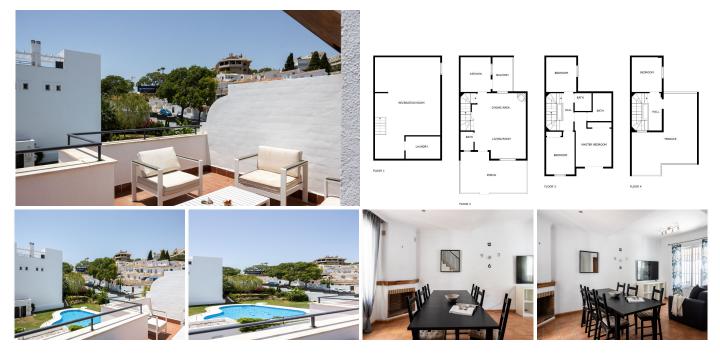

R4990129 ♥ Torreblanca
REF# R4990129 549.000 €

| BEDS | BATHS | BUILT  |
|------|-------|--------|
| 4    | 2     | 288 m² |

This apartment, built in 2009, has space and comfort for the whole family. Downstairs there is an entertaining billiards room and a practical utility room.

On the entrance floor opens a spacious living room with an atmospheric fireplace. There is a convenient connection from the dining room to the spacious kitchen. The middle floor has three comfortable bedrooms, one of which has its own bathroom. In addition, there is one more bedroom on the top floor of the apartment, which offers a wonderful sea view. From here you can also enjoy your own large roof terrace, sunshine and beautiful scenery.

The condominium has a large swimming pool where you can refresh yourself and relax. The location is excellent in the Torreblanca area, where you can find all the necessary services nearby. The train station is only a 5-minute walk away, and you can reach the beach in a few minutes. The excellent location and space attract tenants and enable a good rental income.