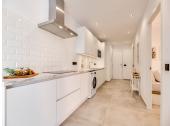

With a total area of 180 m², oriented from north to south, this property is situated on the first floor of a building with an elevator. It is divided into two separate apartments, offering versatility and privacy. The first unit features 3 bedrooms, 2 bathrooms, a spacious living room with excellent natural lighting, and is fully furnished and tastefully decorated. The kitchen, equipped with high-end Bosch appliances, is fully stocked, and from the living room, you can access a balcony and a south-facing terrace with stunning views. The second unit includes 2 bedrooms and 2 bathrooms, a bright and modern living room with access to a sunny terrace that also offers beautiful views. Like the first unit, it is fully furnished, and the kitchen is equipped with Bosch appliances.