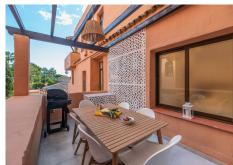

With a total area of 180 m², oriented from north to south, this property is situated on the first floor of a building with an elevator. It is divided into two separate apartments, offering versatility and privacy. The first unit features 3 bedrooms, 2 bathrooms, a spacious living room with excellent natural lighting, and is fully furnished and tastefully decorated. The kitchen, equipped with high-end Bosch appliances, is fully stocked, and from the living room, you can access a balcony and a south-facing terrace with stunning views. The second unit includes 2 bedrooms and 2 bathrooms, a bright and modern living room with access to a sunny terrace that also offers beautiful views. Like the first unit, it is fully furnished, and the kitchen is equipped with Bosch appliances.