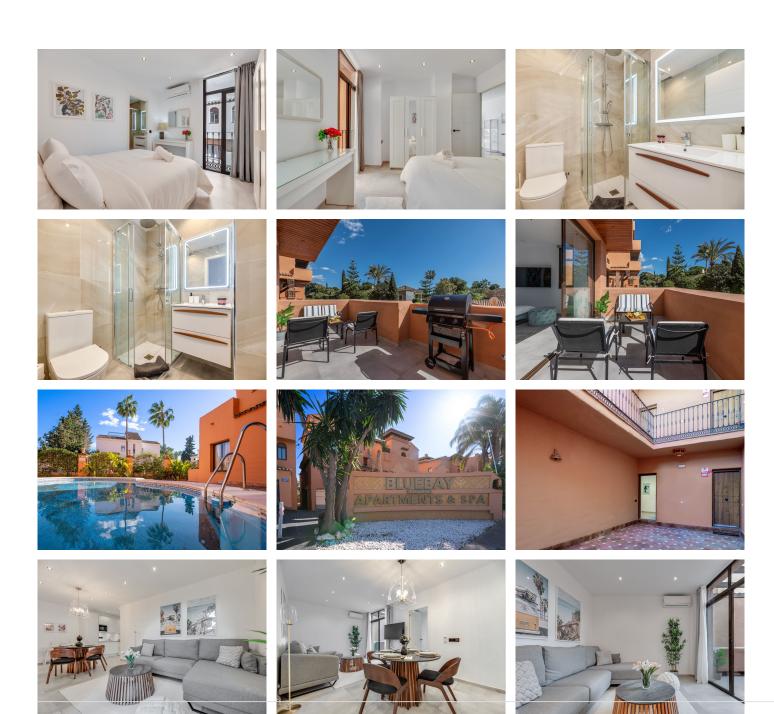

## R4989442

Estepona

REF# R4989442 749.000 €

| BEDS | BATHS | BUILT  | TERRACE |
|------|-------|--------|---------|
| 5    | 4     | 158 m² | 12 m²   |

This newly renovated apartment is located in the exclusive Hotel and Spa Bluebay Paraíso Beach complex, a place offering all the amenities and services of a luxury resort. Enjoy exceptional facilities such as the swimming pool, restaurants, private beach, and other premium amenities, all at your fingertips.

With a total area of 180 m², oriented from north to south, this property is situated on the first floor of a building with an elevator. It is divided into two separate apartments, offering versatility and privacy. The first unit features 3 bedrooms, 2 bathrooms, a spacious living room with excellent natural lighting, and is fully furnished and tastefully decorated. The kitchen, equipped with high-end Bosch appliances, is fully stocked, and from the living room, you can access a balcony and a south-facing terrace with stunning views. The second unit includes 2 bedrooms and 2 bathrooms, a bright and modern living room with access to a sunny terrace that also offers beautiful views. Like the first unit, it is fully furnished, and the kitchen is equipped with Bosch appliances.

This property, with two separate units and a total of 5 bedrooms, is perfectly designed for generating income through short-term rentals since it has a first occupancy license and a tourist license, making it an excellent investment opportunity.