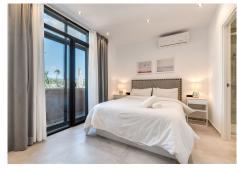

With a total area of 180 m², oriented from north to south, this property is situated on the first floor of a building with an elevator. It is divided into two separate apartments, offering versatility and privacy. The first unit features 3 bedrooms, 2 bathrooms, a spacious living room with excellent natural lighting, and is fully furnished and tastefully decorated. The kitchen, equipped with high-end Bosch appliances, is fully stocked, and from the living room, you can access a balcony and a south-facing terrace with stunning views. The second unit includes 2 bedrooms and 2 bathrooms, a bright and modern living room with access to a sunny terrace that also offers beautiful views. Like the first unit, it is fully furnished, and the kitchen is equipped with Bosch appliances.