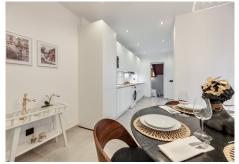

With a total area of 180 m², oriented from north to south, this property is situated on the first floor of a building with an elevator. It is divided into two separate apartments, offering versatility and privacy. The first unit features 3 bedrooms, 2 bathrooms, a spacious living room with excellent natural lighting, and is fully furnished and tastefully decorated. The kitchen, equipped with high-end Bosch appliances, is fully stocked, and from the living room, you can access a balcony and a south-facing terrace with stunning views. The second unit includes 2 bedrooms and 2 bathrooms, a bright and modern living room with access to a sunny terrace that also offers beautiful views. Like the first unit, it is fully furnished, and the kitchen is equipped with Bosch appliances.