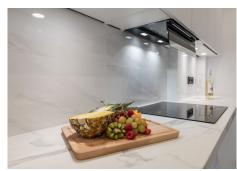

With a total area of 180 m², oriented from north to south, this property is situated on the first floor of a building with an elevator. It is divided into two separate apartments, offering versatility and privacy. The first unit features 3 bedrooms, 2 bathrooms, a spacious living room with excellent natural lighting, and is fully furnished and tastefully decorated. The kitchen, equipped with high-end Bosch appliances, is fully stocked, and from the living room, you can access a balcony and a south-facing terrace with stunning views. The second unit includes 2 bedrooms and 2 bathrooms, a bright and modern living room with access to a sunny terrace that also offers beautiful views. Like the first unit, it is fully furnished, and the kitchen is equipped with Bosch appliances.