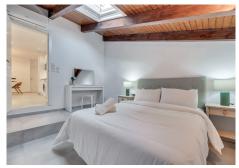

With a total area of 180 m², oriented from north to south, this property is situated on the first floor of a building with an elevator. It is divided into two separate apartments, offering versatility and privacy. The first unit features 3 bedrooms, 2 bathrooms, a spacious living room with excellent natural lighting, and is fully furnished and tastefully decorated. The kitchen, equipped with high-end Bosch appliances, is fully stocked, and from the living room, you can access a balcony and a south-facing terrace with stunning views. The second unit includes 2 bedrooms and 2 bathrooms, a bright and modern living room with access to a sunny terrace that also offers beautiful views. Like the first unit, it is fully furnished, and the kitchen is equipped with Bosch appliances.