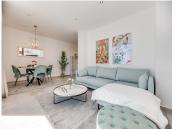

With a total area of 180 m², oriented from north to south, this property is situated on the first floor of a building with an elevator. It is divided into two separate apartments, offering versatility and privacy. The first unit features 3 bedrooms, 2 bathrooms, a spacious living room with excellent natural lighting, and is fully furnished and tastefully decorated. The kitchen, equipped with high-end Bosch appliances, is fully stocked, and from the living room, you can access a balcony and a south-facing terrace with stunning views. The second unit includes 2 bedrooms and 2 bathrooms, a bright and modern living room with access to a sunny terrace that also offers beautiful views. Like the first unit, it is fully furnished, and the kitchen is equipped with Bosch appliances.