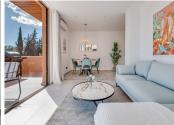

With a total area of 180 m², oriented from north to south, this property is situated on the first floor of a building with an elevator. It is divided into two separate apartments, offering versatility and privacy. The first unit features 3 bedrooms, 2 bathrooms, a spacious living room with excellent natural lighting, and is fully furnished and tastefully decorated. The kitchen, equipped with high-end Bosch appliances, is fully stocked, and from the living room, you can access a balcony and a south-facing terrace with stunning views. The second unit includes 2 bedrooms and 2 bathrooms, a bright and modern living room with access to a sunny terrace that also offers beautiful views. Like the first unit, it is fully furnished, and the kitchen is equipped with Bosch appliances.