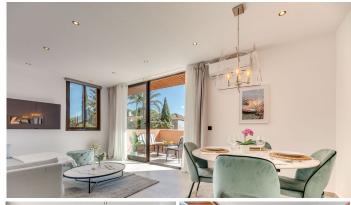

## R4989442

Estepona

REF# R4989442 749.000 €

| BEDS | BATHS | BUILT  | TERRACE |
|------|-------|--------|---------|
| 5    | 4     | 158 m² | 12 m²   |

This newly renovated apartment is located in the exclusive Hotel and Spa Bluebay Paraíso Beach complex, a place offering all the amenities and services of a luxury resort. Enjoy exceptional facilities such as the swimming pool, restaurants, private beach, and other premium amenities, all at your fingertips.

With a total area of 180 m², oriented from north to south, this property is situated on the first floor of a building with an elevator. It is divided into two separate apartments, offering versatility and privacy. The first unit features 3 bedrooms, 2 bathrooms, a spacious living room with excellent natural lighting, and is fully furnished and tastefully decorated. The kitchen, equipped with high-end Bosch appliances, is fully stocked, and from the living room, you can access a balcony and a south-facing terrace with stunning views. The second unit includes 2 bedrooms and 2 bathrooms, a bright and modern living room with access to a sunny terrace that also offers beautiful views. Like the first unit, it is fully furnished, and the kitchen is equipped with Bosch appliances.