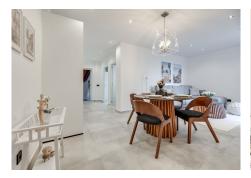

With a total area of 180 m², oriented from north to south, this property is situated on the first floor of a building with an elevator. It is divided into two separate apartments, offering versatility and privacy. The first unit features 3 bedrooms, 2 bathrooms, a spacious living room with excellent natural lighting, and is fully furnished and tastefully decorated. The kitchen, equipped with high-end Bosch appliances, is fully stocked, and from the living room, you can access a balcony and a south-facing terrace with stunning views. The second unit includes 2 bedrooms and 2 bathrooms, a bright and modern living room with access to a sunny terrace that also offers beautiful views. Like the first unit, it is fully furnished, and the kitchen is equipped with Bosch appliances.