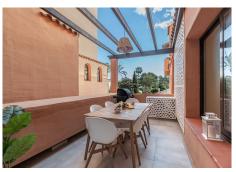

With a total area of 180 m², oriented from north to south, this property is situated on the first floor of a building with an elevator. It is divided into two separate apartments, offering versatility and privacy. The first unit features 3 bedrooms, 2 bathrooms, a spacious living room with excellent natural lighting, and is fully furnished and tastefully decorated. The kitchen, equipped with high-end Bosch appliances, is fully stocked, and from the living room, you can access a balcony and a south-facing terrace with stunning views. The second unit includes 2 bedrooms and 2 bathrooms, a bright and modern living room with access to a sunny terrace that also offers beautiful views. Like the first unit, it is fully furnished, and the kitchen is equipped with Bosch appliances.