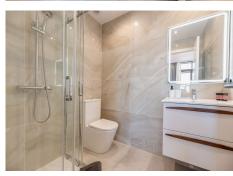

With a total area of 180 m², oriented from north to south, this property is situated on the first floor of a building with an elevator. It is divided into two separate apartments, offering versatility and privacy. The first unit features 3 bedrooms, 2 bathrooms, a spacious living room with excellent natural lighting, and is fully furnished and tastefully decorated. The kitchen, equipped with high-end Bosch appliances, is fully stocked, and from the living room, you can access a balcony and a south-facing terrace with stunning views. The second unit includes 2 bedrooms and 2 bathrooms, a bright and modern living room with access to a sunny terrace that also offers beautiful views. Like the first unit, it is fully furnished, and the kitchen is equipped with Bosch appliances.