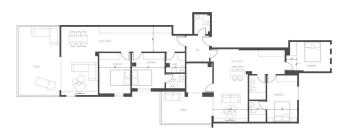

With a total area of 180 m², oriented from north to south, this property is situated on the first floor of a building with an elevator. It is divided into two separate apartments, offering versatility and privacy. The first unit features 3 bedrooms, 2 bathrooms, a spacious living room with excellent natural lighting, and is fully furnished and tastefully decorated. The kitchen, equipped with high-end Bosch appliances, is fully stocked, and from the living room, you can access a balcony and a south-facing terrace with stunning views. The second unit includes 2 bedrooms and 2 bathrooms, a bright and modern living room with access to a sunny terrace that also offers beautiful views. Like the first unit, it is fully furnished, and the kitchen is equipped with Bosch appliances.

This property, with two separate units and a total of 5 bedrooms, is perfectly designed for generating income through short-term rentals since it has a first occupancy license and a tourist license, making it an excellent investment opportunity.