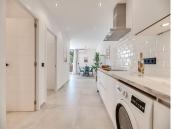

With a total area of 180 m², oriented from north to south, this property is situated on the first floor of a building with an elevator. It is divided into two separate apartments, offering versatility and privacy. The first unit features 3 bedrooms, 2 bathrooms, a spacious living room with excellent natural lighting, and is fully furnished and tastefully decorated. The kitchen, equipped with high-end Bosch appliances, is fully stocked, and from the living room, you can access a balcony and a south-facing terrace with stunning views. The second unit includes 2 bedrooms and 2 bathrooms, a bright and modern living room with access to a sunny terrace that also offers beautiful views. Like the first unit, it is fully furnished, and the kitchen is equipped with Bosch appliances.