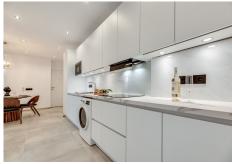

With a total area of 180 m², oriented from north to south, this property is situated on the first floor of a building with an elevator. It is divided into two separate apartments, offering versatility and privacy. The first unit features 3 bedrooms, 2 bathrooms, a spacious living room with excellent natural lighting, and is fully furnished and tastefully decorated. The kitchen, equipped with high-end Bosch appliances, is fully stocked, and from the living room, you can access a balcony and a south-facing terrace with stunning views. The second unit includes 2 bedrooms and 2 bathrooms, a bright and modern living room with access to a sunny terrace that also offers beautiful views. Like the first unit, it is fully furnished, and the kitchen is equipped with Bosch appliances.