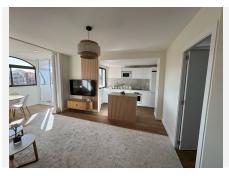

#### REF# R4991575 325.000 €

| BEDS | BATHS | BUILT |
|------|-------|-------|
| 2    | 1     | 84 m² |

Discover this stunning newly renovated Scandinavian-style luxury apartment, perfectly situated in Torreblanca, just 200 meters from the beach. Featuring an elegant open-floor plan kitchen, designed with high-quality materials, this home offers a modern and sophisticated living space.

With two spacious bedrooms and one stylish bathroom, this apartment is perfect for comfortable living or as a holiday retreat. The master bedroom enjoys direct access to its own private terrace, where you can take in breathtaking mountain views – the perfect spot to relax and unwind.