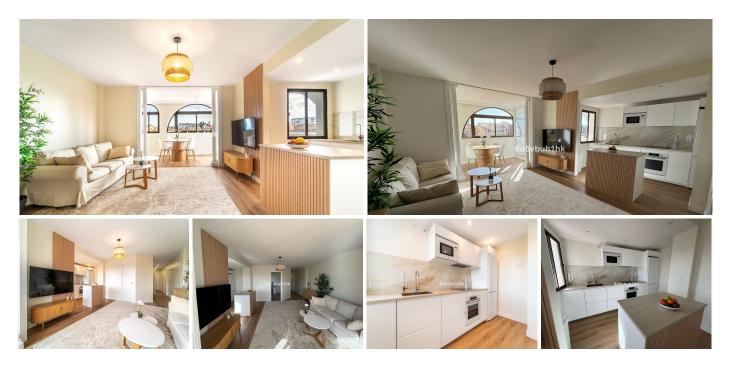

#### REF# R4991575 325.000 €

| BEDS | BATHS | BUILT |
|------|-------|-------|
| 2    | 1     | 84 m² |

Discover this stunning newly renovated Scandinavian-style luxury apartment, perfectly situated in Torreblanca, just 200 meters from the beach. Featuring an elegant open-floor plan kitchen, designed with high-quality materials, this home offers a modern and sophisticated living space.

With two spacious bedrooms and one stylish bathroom, this apartment is perfect for comfortable living or as a holiday retreat. The master bedroom enjoys direct access to its own private terrace, where you can take in breathtaking mountain views – the perfect spot to relax and unwind.

Enjoy two generous terraces, ideal for sunbathing during the day and soaking in the evening sun. Located in a well-maintained urbanization, you'll have access to a beautiful pool surrounded by lush landscaped gardens, creating a serene oasis. Communal parking ensures convenience for residents.