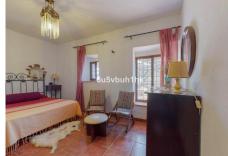

The house has two floors. On the ground floor, there is a living-dining room with a fireplace and kitchen. On either side, you'll find bedrooms and various spaces, currently used as sitting rooms and a study, but they can be given different purposes. Outside, there is a lovely porch, a laundry room, a summer kitchen, a barbecue, a bread oven, a private water well, and expansive garden areas with trees, covering a total of 9,382m2 to enjoy.