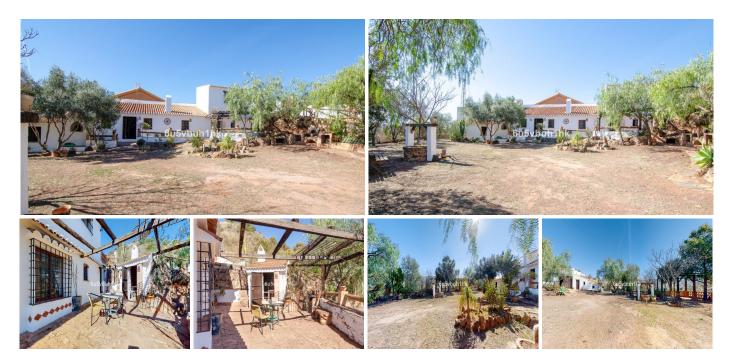

This charming property includes 5 bedrooms, a swimming pool, a closed garage, a fireplace, an independent stone apartment, a barbecue, an outdoor kitchen, a private water well, and stunning views.

It is hard to convey in an advertisement the beauty and tranquility of this place... the light combined with the birdsong makes you not want to leave... for those seeking a home in nature, a vacation house to relax and feel at peace, or for rural tourism, this opportunity should not be missed!

The house has two floors. On the ground floor, there is a living-dining room with a fireplace and kitchen. On either side, you'll find bedrooms and various spaces, currently used as sitting rooms and a study, but they can be given different purposes. Outside, there is a lovely porch, a laundry room, a summer kitchen, a barbecue, a bread oven, a private water well, and expansive garden areas with trees, covering a total of 9,382m2 to enjoy.

The property is fully fenced and has a large entrance gate.

It belongs to the municipality of Málaga, located 800 meters from the beautiful Pantano de Casasola reservoir, 10 minutes from the AP-46 highway (Mediterranean highway), 15 minutes from Puerto de la Torre, and 20 minutes from the airport. All kinds of services, such as schools, supermarkets, and restaurants, are just 7 km away.