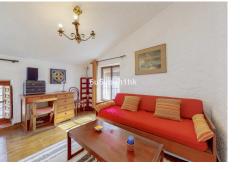

The house has two floors. On the ground floor, there is a living-dining room with a fireplace and kitchen. On either side, you'll find bedrooms and various spaces, currently used as sitting rooms and a study, but they can be given different purposes. Outside, there is a lovely porch, a laundry room, a summer kitchen, a barbecue, a bread oven, a private water well, and expansive garden areas with trees, covering a total of 9,382m2 to enjoy.