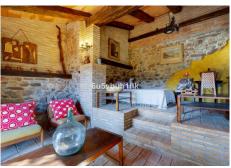

## IDILIQ estates

About 200 meters from the house, there is a beautiful independent stone apartment with a fireplace. The property also includes a spacious closed garage, two small enclosures, and a pond where you can enjoy amazing views of the countryside while taking a refreshing dip.