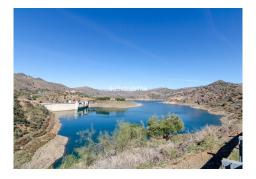

The property is fully fenced and has a large entrance gate.

It belongs to the municipality of Málaga, located 800 meters from the beautiful Pantano de Casasola reservoir, 10 minutes from the AP-46 highway (Mediterranean highway), 15 minutes from Puerto de la Torre, and 20 minutes from the airport. All kinds of services, such as schools, supermarkets, and restaurants, are just 7 km away.