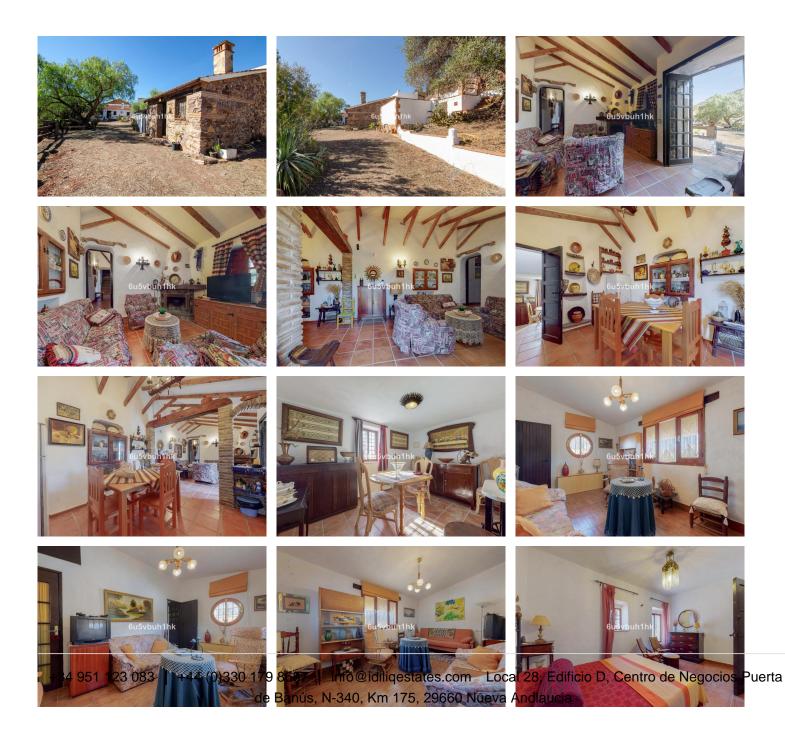

The house has two floors. On the ground floor, there is a living-dining room with a fireplace and kitchen. On either side, you'll find bedrooms and various spaces, currently used as sitting rooms and a study, but they can be given different purposes. Outside, there is a lovely porch, a laundry room, a summer kitchen, a barbecue, a bread oven, a private water well, and expansive garden areas with trees, covering a total of 9,382m2 to enjoy.

## IDILIQ estates

About 200 meters from the house, there is a beautiful independent stone apartment with a fireplace. The property also includes a spacious closed garage, two small enclosures, and a pond where you can enjoy amazing views of the countryside while taking a refreshing dip.