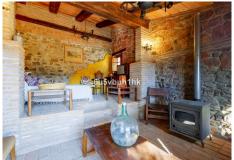

The house has two floors. On the ground floor, there is a living-dining room with a fireplace and kitchen. On either side, you'll find bedrooms and various spaces, currently used as sitting rooms and a study, but they can be given different purposes. Outside, there is a lovely porch, a laundry room, a summer kitchen, a barbecue, a bread oven, a private water well, and expansive garden areas with trees, covering a total of 9,382m2 to enjoy.