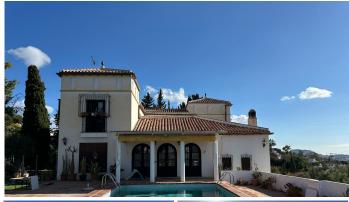

## R4974067

Málaga

REF# R4974067 1.650.000 €

| BEDS | BATHS | BUILT  | PLOT    |
|------|-------|--------|---------|
| 5    | 3     | 675 m² | 2325 m² |

This exceptional villa is situated in the highly desirable Cerrado de Calderón area of Málaga. Known for its exclusivity and tranquility, this prime location offers a privileged lifestyle with proximity to excellent schools, amenities, and stunning Mediterranean views. The expansive 2,325 m² urban plot provides ample space and potential within this sought-after neighborhood. This south-facing villa benefits from abundant natural light throughout the day, enhancing its warm and inviting atmosphere. The expansive outdoor area includes beautifully landscaped gardens and a private pool, perfect for enjoying the Mediterranean climate. It also includes stables for horse lover (or could be an option to convert into separate office, gym or guesthouse. Elegant and Spacious Villa: This magnificent independent villa boasts 340 m² of built space is in need of modernisation allowing the new owner to create their perfect home. The property offers a unique blend of classic charm and Andalucian character, with the added potential for expansion and modernisation. The layout prioritizes spacious living areas and seamless integration with the beautiful outdoor surroundings. Key Features: Double Height Living Room: Creates a grand and airy atmosphere. Central Patio de Luces: Enhances natural light and adds a unique architectural element with a central fountain. Five bedrooms and three bathrooms: Providing ample accommodation for family and guests. Spacious terraces with sea views: Offering breathtaking panoramic vistas. Swimming pool surrounded by Gardens: Creating a private oasis for