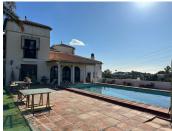

## R4974067

Málaga

REF# R4974067 1.650.000 €

| BEDS | BATHS | BUILT  | PLOT    |
|------|-------|--------|---------|
| 5    | 3     | 675 m² | 2325 m² |

This exceptional villa is situated in the highly desirable Cerrado de Calderón area of Málaga. Known for its exclusivity and tranquility, this prime location offers a privileged lifestyle with proximity to excellent schools, amenities, and stunning Mediterranean views. The expansive 2,325 m² urban plot provides ample space and potential within this sought-after neighborhood. This south-facing villa benefits from abundant natural light throughout the day, enhancing its warm and inviting atmosphere. The expansive outdoor area includes beautifully landscaped gardens and a private pool, perfect for enjoying the Mediterranean climate. It also includes stables for horse lover (or could be an option to convert into separate office, gym or guesthouse. Elegant and Spacious Villa: This magnificent independent villa boasts 340 m² of built space is in need of modernisation allowing the new owner to create their perfect home. The property offers a unique blend of classic charm and Andalucian character, with the added potential for expansion and modernisation. The layout prioritizes spacious living areas and seamless integration with the beautiful outdoor surroundings. Key Features: Double Height Living Room: Creates a grand and airy atmosphere. Central Patio de Luces: Enhances natural light and adds a unique architectural element with a central fountain. Five bedrooms and three bathrooms: Providing ample accommodation for family and guests. Spacious terraces with sea views: Offering breathtaking panoramic vistas. Swimming pool surrounded by Gardens: Creating a private oasis for

+34 951 123 083 | +44 (0)330 179 8687 | info@idiliqestates.com Local 28, Edificio D, Centro de Negocios Puerta de Banús, N-340, Km 175, 29660 Nueva Andlaucia

relaxation and entertainment. Outdoor parking for six vehicles Closed garage with sauna: Capable of accommodating four cars or conversion to a gym/storage space. South-Facing orientation: Maximizing natural light throughout the day. Possibility of plot expansion or segregation: Offering significant development potential. Ground floor: Features a dining room, living room with fireplace, office, kitchen, and two bedrooms. Upper floor: Houses three additional bedrooms all withbuilt-in wardrobes and two bathrooms.