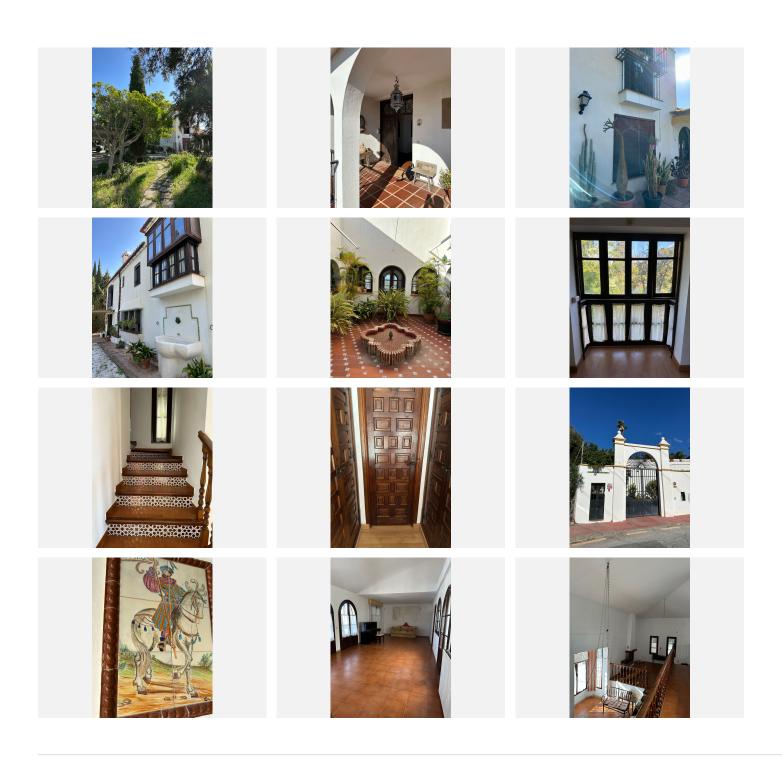

## R4974067

Málaga

REF# R4974067 1.650.000 €

| BEDS | BATHS | BUILT  | PLOT    |
|------|-------|--------|---------|
| 5    | 3     | 675 m² | 2325 m² |

This exceptional villa is situated in the highly desirable Cerrado de Calderón area of Málaga. Known for its exclusivity and tranquility, this prime location offers a privileged lifestyle with proximity to excellent schools, amenities, and stunning Mediterranean views. The expansive 2,325 m² urban plot provides ample space and potential within this sought-after neighborhood. This south-facing villa benefits from abundant natural light throughout the day, enhancing its warm and inviting atmosphere. The expansive outdoor area includes beautifully landscaped gardens and a private pool, perfect for enjoying the Mediterranean climate. It also includes stables for horse lover (or could be an option to convert into separate office, gym or guesthouse. Elegant and Spacious Villa: This magnificent independent villa boasts 340 m² of built space is in need of modernisation allowing the new owner to create their perfect home. The property offers a unique blend of classic charm and Andalucian character, with the added potential for expansion and modernisation. The layout prioritizes spacious living areas and seamless integration with the beautiful outdoor surroundings. Key Features: Double Height Living Room: Creates a grand and airy atmosphere. Central Patio de Luces: Enhances natural light and adds a unique architectural element with a central fountain. Five bedrooms and three bathrooms: Providing ample accommodation for family and guests. Spacious terraces with sea views: Offering breathtaking panoramic vistas. Swimming pool surrounded by Gardens: Creating a private oasis for

+34 951 123 083 | +44 (0)330 179 8687 | info@idiliqestates.com Local 28, Edificio D, Centro de Negocios Puerta de Banús, N-340, Km 175, 29660 Nueva Andlaucia

relaxation and entertainment. Outdoor parking for six vehicles Closed garage with sauna: Capable of accommodating four cars or conversion to a gym/storage space. South-Facing orientation: Maximizing natural light throughout the day. Possibility of plot expansion or segregation: Offering significant development potential. Ground floor: Features a dining room, living room with fireplace, office, kitchen, and two bedrooms. Upper floor: Houses three additional bedrooms all withbuilt-in wardrobes and two bathrooms.