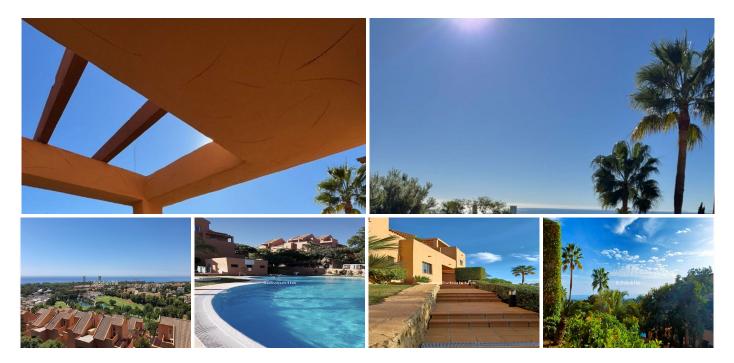

## R4966540 **Q** Elviria

REF# R4966540 389.900 €

| BEDS | BATHS | BUILT  |
|------|-------|--------|
| 3    | 2     | 145 m² |

Discover an incredible opportunity to own a piece of paradise in one of Marbella's most coveted locations. This charming 3-bedroom, 2-bathroom ground-floor apartment is located within the prestigious Santa Maria Golf & Country Club. Positioned to offer sweeping views of the sparkling sea, surrounded by lush, mature gardens and the serene beauty of the golf course. It includes a large storage and garage space in the price, furnished and turn-key!! With the added bonus of short-term rental potential, this property is an ideal vacation retreat or a fantastic investment in a high-demand area. Just a short stroll from the beach, Mariott Beach resort, vibrant local restaurants, shops, and all essential amenities, the apartment is in the heart of a buzzing area perfect for both relaxation and adventure. Golf enthusiasts will be in heaven, with the course right on your doorstep, while outdoor lovers will appreciate the nearby hiking trails and climbing routes. At an unbeatable price, this property offers exceptional value - comparable 3-bedroom homes in the same community can go for up to €600,000. With a legal document from the government confirming the property is legally occupiable (like an LPO), you can rest assured it's a smart investment. Inside, you'll find a bright, spacious layout with elegant marble flooring and stylish bathrooms. The kitchen is equipped with sleek granite countertops and a modern stainless-steel creating the perfect space to entertain or unwind. This is a rare opportunity to secure a prime location in Marbella's vibrant resort-style living at a fraction of the price. +34 951 123 083 | +44 (0)330 179 8687 | info@idiliqestates.com Local 28, Edificio D, Centro de Negocios Puerta