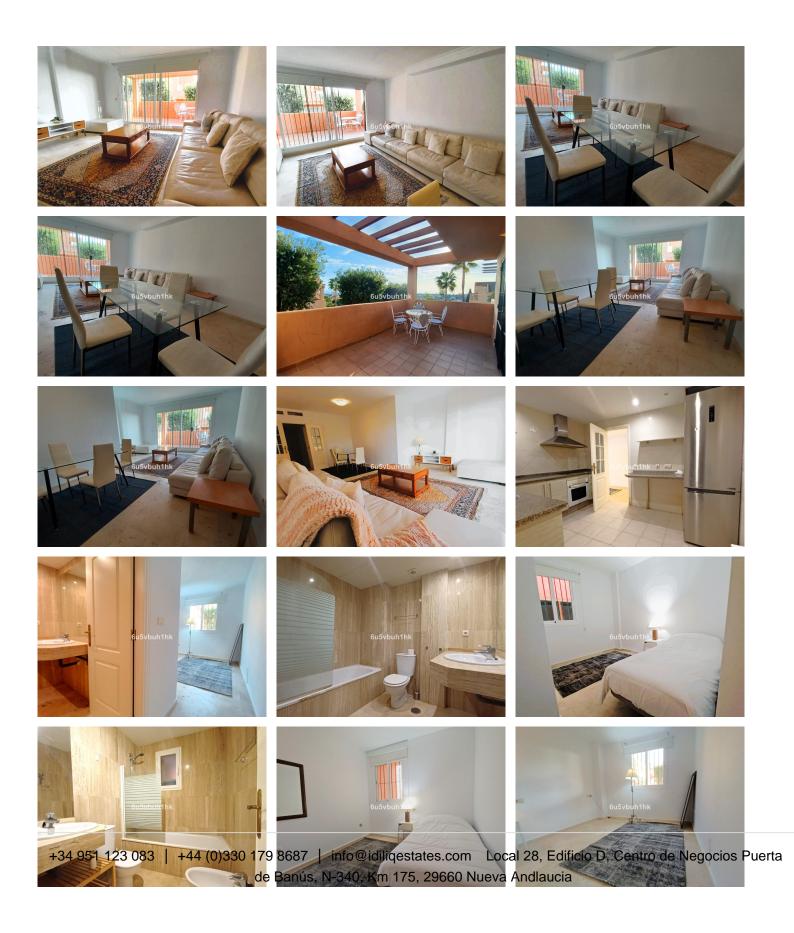

## R4966540 **Q** Elviria

REF# R4966540 389.900 €

| BEDS | BATHS | BUILT  |
|------|-------|--------|
| 3    | 2     | 145 m² |

Discover an incredible opportunity to own a piece of paradise in one of Marbella's most coveted locations. This charming 3-bedroom, 2-bathroom ground-floor apartment is located within the prestigious Santa Maria Golf & Country Club. Positioned to offer sweeping views of the sparkling sea, surrounded by lush, mature gardens and the serene beauty of the golf course. It includes a large storage and garage space in the price, furnished and turn-key!! With the added bonus of short-term rental potential, this property is an ideal vacation retreat or a fantastic investment in a high-demand area. Just a short stroll from the beach, Mariott Beach resort, vibrant local restaurants, shops, and all essential amenities, the apartment is in the heart of a buzzing area perfect for both relaxation and adventure. Golf enthusiasts will be in heaven, with the course right on your doorstep, while outdoor lovers will appreciate the nearby hiking trails and climbing routes. At an unbeatable price, this property offers exceptional value - comparable 3-bedroom homes in the same community can go for up to €600,000. With a legal document from the government confirming the property is legally occupiable (like an LPO), you can rest assured it's a smart investment. Inside, you'll find a bright, spacious layout with elegant marble flooring and stylish bathrooms. The kitchen is equipped with sleek granite countertops and a modern stainless-steel creating the perfect space to entertain or unwind. This is a rare opportunity to secure a prime location in Marbella's vibrant resort-style living at a fraction of the price. +34 951 123 083 | +44 (0)330 179 8687 | info@idiliqestates.com Local 28, Edificio D, Centro de Negocios Puerta