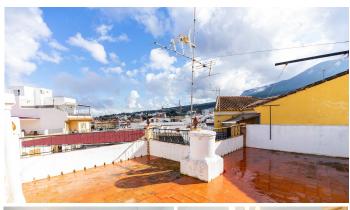

One of its greatest attractions is its large solarium-style terrace with terracotta flooring, perfect for enjoying breakfast outdoors while admiring the stunning mountain and city views. Additionally, it includes a storage room, ideal for extra storage space.