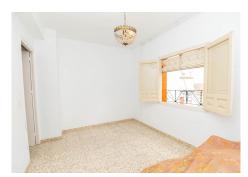

This 90 m² semi-detached house features 3 spacious bedrooms, a full bathroom, and a functional layout that maximises space and natural light. The property, in good conditions, provides an ideal outdoor space to relax or enjoy with family. Its south, east, and west orientation ensures brightness throughout the day.

The interior of the house stands out for its traditional Andalusian style, featuring decorative tiled staircases and solid wood doors. The bedrooms are spacious and bright, ready to be personalised to your taste. The bathroom retains a retro charm with its distinctive classic ceramic design, adding authenticity to the property.