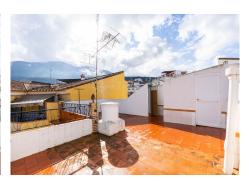

One of its greatest attractions is its large solarium-style terrace with terracotta flooring, perfect for enjoying breakfast outdoors while admiring the stunning mountain and city views. Additionally, it includes a storage room, ideal for extra storage space.