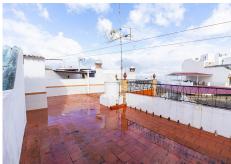

One of its greatest attractions is its large solarium-style terrace with terracotta flooring, perfect for enjoying breakfast outdoors while admiring the stunning mountain and city views. Additionally, it includes a storage room, ideal for extra storage space.