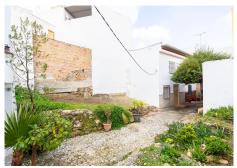

This 90 m² semi-detached house features 3 spacious bedrooms, a full bathroom, and a functional layout that maximises space and natural light. The property, in good conditions, provides an ideal outdoor space to relax or enjoy with family. Its south, east, and west orientation ensures brightness throughout the day.