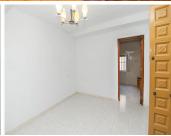

This 90 m² semi-detached house features 3 spacious bedrooms, a full bathroom, and a functional layout that maximises space and natural light. The property, in good conditions, provides an ideal outdoor space to relax or enjoy with family. Its south, east, and west orientation ensures brightness throughout the day.

The interior of the house stands out for its traditional Andalusian style, featuring decorative tiled staircases and solid wood doors. The bedrooms are spacious and bright, ready to be personalised to your taste. The bathroom retains a retro charm with its distinctive classic ceramic design, adding authenticity to the property.