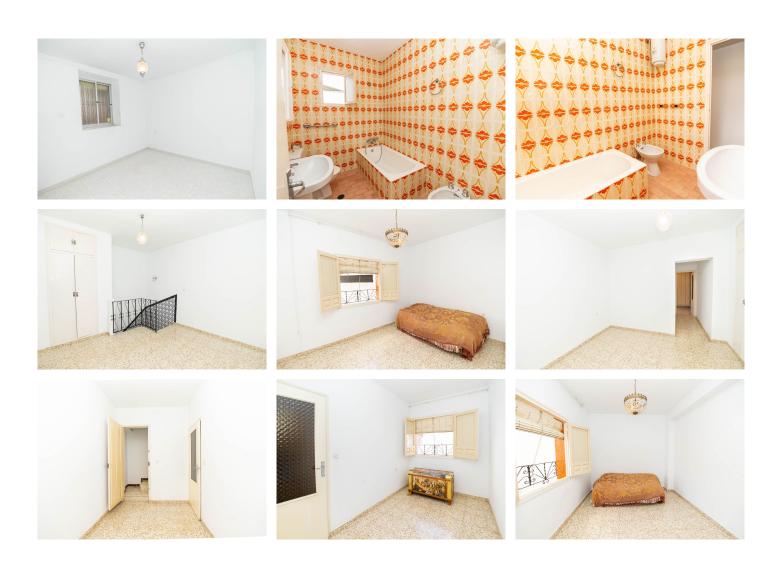

This 90 m² semi-detached house features 3 spacious bedrooms, a full bathroom, and a functional layout that maximises space and natural light. The property, in good conditions, provides an ideal outdoor space to relax or enjoy with family. Its south, east, and west orientation ensures brightness throughout the day.

The interior of the house stands out for its traditional Andalusian style, featuring decorative tiled staircases and solid wood doors. The bedrooms are spacious and bright, ready to be personalised to your taste. The bathroom retains a retro charm with its distinctive classic ceramic design, adding authenticity to the property.