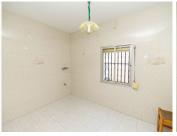

This 90 m² semi-detached house features 3 spacious bedrooms, a full bathroom, and a functional layout that maximises space and natural light. The property, in good conditions, provides an ideal outdoor space to relax or enjoy with family. Its south, east, and west orientation ensures brightness throughout the day.

The interior of the house stands out for its traditional Andalusian style, featuring decorative tiled staircases and solid wood doors. The bedrooms are spacious and bright, ready to be personalised to your taste. The bathroom retains a retro charm with its distinctive classic ceramic design, adding authenticity to the property.