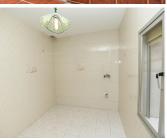

This 90 m² semi-detached house features 3 spacious bedrooms, a full bathroom, and a functional layout that maximises space and natural light. The property, in good conditions, provides an ideal outdoor space to relax or enjoy with family. Its south, east, and west orientation ensures brightness throughout the day.

The interior of the house stands out for its traditional Andalusian style, featuring decorative tiled staircases and solid wood doors. The bedrooms are spacious and bright, ready to be personalised to your taste. The bathroom retains a retro charm with its distinctive classic ceramic design, adding authenticity to the property.