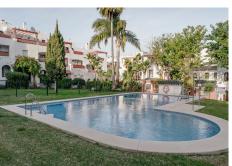

#### R4964686 Sestepona

REF# R4964686 430.000 €

| BEDS | BATHS | BUILT  | PLOT   |
|------|-------|--------|--------|
| 3    | 3     | 191 m² | 150 m² |

South facing townhouse on the New Golden Mile, located close schools, golf courses, restaurants, and the iconic Puerto Banus. Estepona and Marbella are also easily accessible. In a residential area that is secure and well-connected, with convenient access to an abundance of amenities within walking distance, including a tennis and padel club. The beach is also close by. This home is distributed over three floors, the first floor has an entrance hall that leads into the open plan lounge dining room, the independent kitchen is ample in size, and there is a guest bathroom, upstairs there are two bedrooms of which one is ensuite with its own terrace. The top floor features the master bedroom with ensuite bathroom, and two terraces, one overlooks the community garden. Other features include built-in wardrobes, a guest WC and a fireplace in the lounge. It has a good size south facing garden and covered patio, two terraces, and is ideal for outdoors entertaining. Located within a sought after fully gated urbanisation with two pools and mature gardens. Ideal as a lock up and go holiday home, a full-time residence or as an investment, in an enviable location. The property needs some modernising. With potential, position and at the same time, perfectly priced.