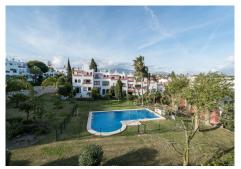

#### R4964686 Sestepona

REF# R4964686 430.000 €

| BEDS | BATHS | BUILT  | PLOT   |
|------|-------|--------|--------|
| 3    | 3     | 191 m² | 150 m² |

South facing townhouse on the New Golden Mile, located close schools, golf courses, restaurants, and the iconic Puerto Banus. Estepona and Marbella are also easily accessible. In a residential area that is secure and well-connected, with convenient access to an abundance of amenities within walking distance, including a tennis and padel club. The beach is also close by. This home is distributed over three floors, the first floor has an entrance hall that leads into the open plan lounge dining room, the independent kitchen is ample in size, and there is a guest bathroom, upstairs there are two bedrooms of which one is ensuite with its own terrace. The top floor features the master bedroom with ensuite bathroom, and two terraces, one overlooks the community garden. Other features include built-in wardrobes, a guest WC and a fireplace in the lounge. It has a good size south facing garden and covered patio, two terraces, and is ideal for outdoors entertaining. Located within a sought after fully gated urbanisation with two pools and mature gardens. Ideal as a lock up and go holiday home, a full-time residence or as an investment, in an enviable location. The property needs some modernising. With potential, position and at the same time, perfectly priced.