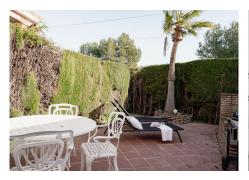

#### R4964686 Sestepona

REF# R4964686 430.000 €

| BEDS | BATHS | BUILT  | PLOT   |
|------|-------|--------|--------|
| 3    | 3     | 191 m² | 150 m² |

South facing townhouse on the New Golden Mile, located close schools, golf courses, restaurants, and the iconic Puerto Banus. Estepona and Marbella are also easily accessible. In a residential area that is secure and well-connected, with convenient access to an abundance of amenities within walking distance, including a tennis and padel club. The beach is also close by. This home is distributed over three floors, the first floor has an entrance hall that leads into the open plan lounge dining room, the independent kitchen is ample in size, and there is a guest bathroom, upstairs there are two bedrooms of which one is ensuite with its own terrace. The top floor features the master bedroom with ensuite bathroom, and two terraces, one overlooks the community garden. Other features include built-in wardrobes, a guest WC and a fireplace in the lounge. It has a good size south facing garden and covered patio, two terraces, and is ideal for outdoors entertaining. Located within a sought after fully gated urbanisation with two pools and mature gardens. Ideal as a lock up and go holiday home, a full-time residence or as an investment, in an enviable location. The property needs some modernising. With potential, position and at the same time, perfectly priced.