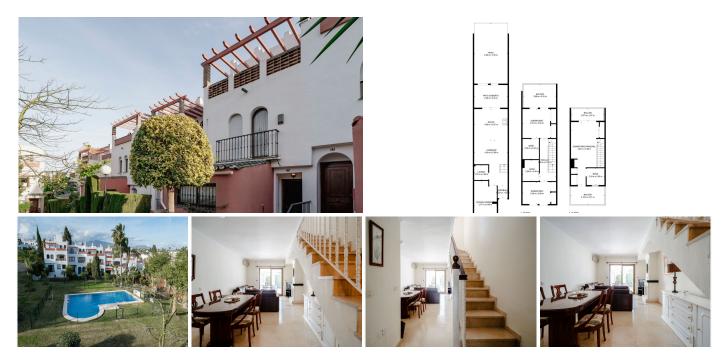

#### R4964686 Sestepona

REF# R4964686 430.000 €

| BEDS | BATHS | BUILT  | PLOT   |
|------|-------|--------|--------|
| 3    | 3     | 191 m² | 150 m² |

South facing townhouse on the New Golden Mile, located close schools, golf courses, restaurants, and the iconic Puerto Banus. Estepona and Marbella are also easily accessible. In a residential area that is secure and well-connected, with convenient access to an abundance of amenities within walking distance, including a tennis and padel club. The beach is also close by. This home is distributed over three floors, the first floor has an entrance hall that leads into the open plan lounge dining room, the independent kitchen is ample in size, and there is a guest bathroom, upstairs there are two bedrooms of which one is ensuite with its own terrace. The top floor features the master bedroom with ensuite bathroom, and two terraces, one overlooks the community garden. Other features include built-in wardrobes, a guest WC and a fireplace in the lounge. It has a good size south facing garden and covered patio, two terraces, and is ideal for outdoors entertaining. Located within a sought after fully gated urbanisation with two pools and mature gardens. Ideal as a lock up and go holiday home, a full-time residence or as an investment, in an enviable location. The property needs some modernising. With potential, position and at the same time, perfectly priced.