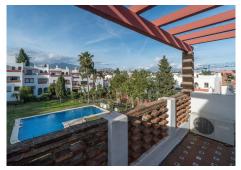

#### R4964686 Sestepona

REF# R4964686 430.000 €

| BEDS | BATHS | BUILT  | PLOT   |
|------|-------|--------|--------|
| 3    | 3     | 191 m² | 150 m² |

South facing townhouse on the New Golden Mile, located close schools, golf courses, restaurants, and the iconic Puerto Banus. Estepona and Marbella are also easily accessible. In a residential area that is secure and well-connected, with convenient access to an abundance of amenities within walking distance, including a tennis and padel club. The beach is also close by. This home is distributed over three floors, the first floor has an entrance hall that leads into the open plan lounge dining room, the independent kitchen is ample in size, and there is a guest bathroom, upstairs there are two bedrooms of which one is ensuite with its own terrace. The top floor features the master bedroom with ensuite bathroom, and two terraces, one overlooks the community garden. Other features include built-in wardrobes, a guest WC and a fireplace in the lounge. It has a good size south facing garden and covered patio, two terraces, and is ideal for outdoors entertaining. Located within a sought after fully gated urbanisation with two pools and mature gardens. Ideal as a lock up and go holiday home, a full-time residence or as an investment, in an enviable location. The property needs some modernising. With potential, position and at the same time, perfectly priced.