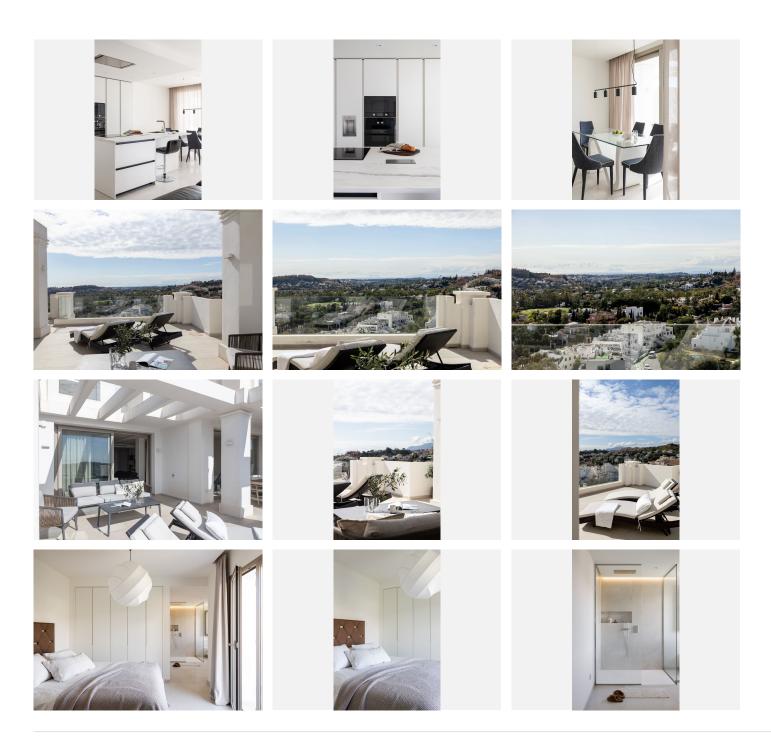

This bright apartment includes two spacious bedrooms with underfloor heating designed for relaxation. Both bedrooms boasts luxurious en-suite bathrooms offering a private retreat. Enjoy an expansive open-plan living and dining area that seamlessly connects to a huge terrace ideal for entertaining or enjoying fabulous views. The south-west facing terrace features a Drop jacuzzi and panoramic sea views stretching all the way to Gibraltar. The modern open-plan kitchen complete with an island is perfect for culinary creations and social gatherings.

In addition to the stunning features of the apartment, the community offers a range of amenities for a luxurious lifestyle including a gated community with 24/7 concierge service, gym and spa facilities with saunas and heated indoor pool perfect for year-round enjoyment and to meet your every need. Additionally two large outdoor swimming pools with sunbathing areas. Additionally underground parking and storage are

included ensuring space for your belongings and vehicles.

This apartment is not just a home, it's a lifestyle perfectly situated in Nueva Andalucia just minutes away from vibrant dining shopping and the beautiful Mediterranean coastline. Spectacular sea views from your bright apartment and great floor plan makes every moment spent at home feel like a getaway. Don't miss this rare opportunity to own a slice of paradise!