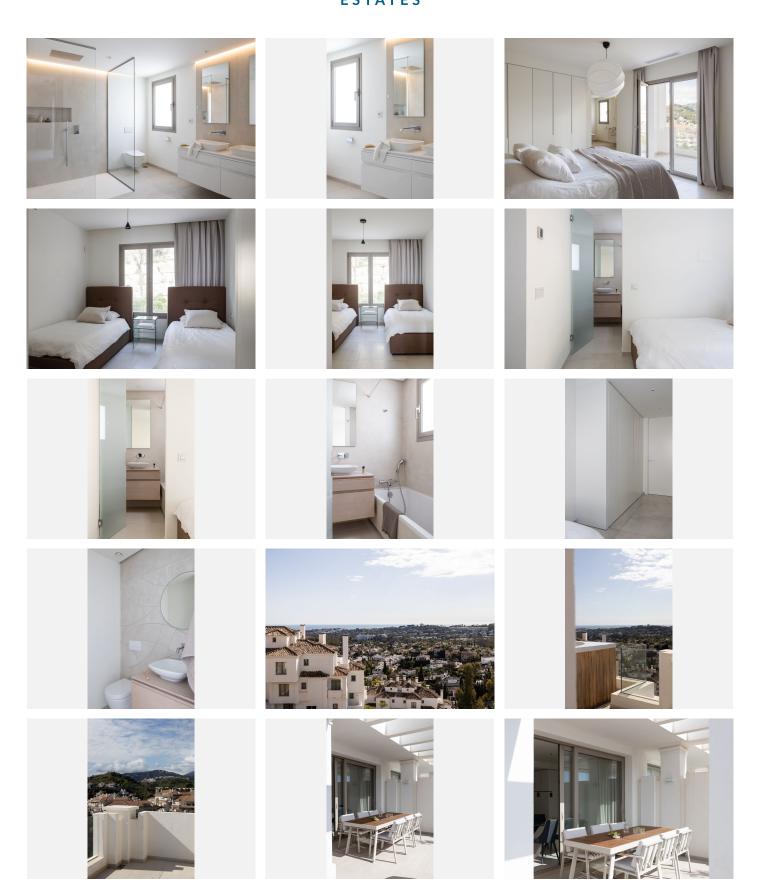

This bright apartment includes two spacious bedrooms with underfloor heating designed for relaxation. Both bedrooms boasts luxurious en-suite bathrooms offering a private retreat. Enjoy an expansive open-plan living and dining area that seamlessly connects to a huge terrace ideal for entertaining or enjoying fabulous views. The south-west facing terrace features a Drop jacuzzi and panoramic sea views stretching all the way to Gibraltar. The modern open-plan kitchen complete with an island is perfect for culinary creations and social gatherings.

In addition to the stunning features of the apartment, the community offers a range of amenities for a luxurious lifestyle including a gated community with 24/7 concierge service, gym and spa facilities with saunas and heated indoor pool perfect for year-round enjoyment and to meet your every need. Additionally two large outdoor swimming pools with sunbathing areas. Additionally underground parking and storage are

included ensuring space for your belongings and vehicles.

This apartment is not just a home, it's a lifestyle perfectly situated in Nueva Andalucia just minutes away from vibrant dining shopping and the beautiful Mediterranean coastline. Spectacular sea views from your bright apartment and great floor plan makes every moment spent at home feel like a getaway. Don't miss this rare opportunity to own a slice of paradise!