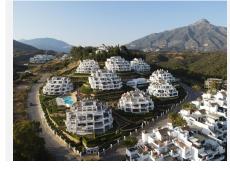

## R4988455

Marbella

REF# R4988455 1.290.000 €

| BEDS | BATHS | BUILT  | TERRACE |
|------|-------|--------|---------|
| 2    | 2     | 133 m² | 67 m²   |

This exceptional property offers a unique blend of elegance comfort and breathtaking views making it the perfect escape.

In addition to the stunning features of the apartment, the community offers a range of amenities for a luxurious lifestyle including a gated community with 24/7 concierge service, gym and spa facilities with saunas and heated indoor pool perfect for year-round enjoyment and to meet your every need. Additionally two large outdoor swimming pools with sunbathing areas. Additionally underground parking and storage are