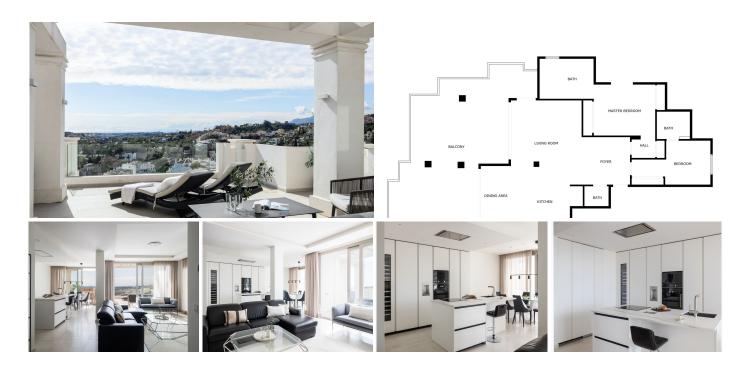

## R4988455

Marbella

REF# R4988455 1.290.000 €

| BEDS | BATHS | BUILT  | TERRACE |
|------|-------|--------|---------|
| 2    | 2     | 133 m² | 67 m²   |

This exceptional property offers a unique blend of elegance comfort and breathtaking views making it the perfect escape.

This bright apartment includes two spacious bedrooms with underfloor heating designed for relaxation. Both bedrooms boasts luxurious en-suite bathrooms offering a private retreat. Enjoy an expansive open-plan living and dining area that seamlessly connects to a huge terrace ideal for entertaining or enjoying fabulous views. The south-west facing terrace features a Drop jacuzzi and panoramic sea views stretching all the way to Gibraltar. The modern open-plan kitchen complete with an island is perfect for culinary creations and social gatherings.

In addition to the stunning features of the apartment, the community offers a range of amenities for a luxurious lifestyle including a gated community with 24/7 concierge service, gym and spa facilities with saunas and heated indoor pool perfect for year-round enjoyment and to meet your every need. Additionally two large outdoor swimming pools with sunbathing areas. Additionally underground parking and storage are

included ensuring space for your belongings and vehicles.

This apartment is not just a home, it's a lifestyle perfectly situated in Nueva Andalucia just minutes away from vibrant dining shopping and the beautiful Mediterranean coastline. Spectacular sea views from your bright apartment and great floor plan makes every moment spent at home feel like a getaway. Don't miss this rare opportunity to own a slice of paradise!