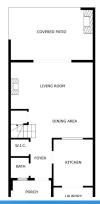

## R4967569

El Coto

REF# R4967569 650.000 €

| BEDS | BATHS | BUILT  | PLOT               |
|------|-------|--------|--------------------|
| 3    | 2     | 397 m² | 600 m <sup>2</sup> |

Discover this impressive semi-detached house for sale in the prestigious area of ??El Coto, a unique property that combines comfort, privacy and spacious interior and exterior spaces. With outdoor areas of 297 m², this home offers a magnificent saltwater private pool and generous outdoor areas perfect for enjoying the Mediterranean climate, hosting meetings or simply relaxing with views of the Sierra de Mijas. The house, with 100 m² distributed over two floors, has a functional and welcoming design. On the main floor, we find a bright living-dining room with direct access to the outside, a modern equipped kitchen and a guest toilet. On the upper floor, there are three bedrooms, all with built-in wardrobes, and two full bathrooms, offering comfort and spaciousness for the whole family. In addition, the property has a practical private parking for two cars, which adds extra comfort and security. Located in a quiet and well-connected residential area, this semi-detached house is ideal for those looking for quality of life, proximity to services and the privilege of having their own outdoor space with a swimming pool. Don't miss the opportunity to live in one of the most sought-after areas of Mijas. Contact us and schedule your visit today!