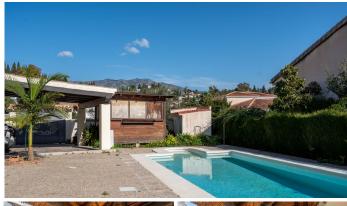

## R4967569

El Coto

REF# R4967569 650.000 €

| BEDS | BATHS | BUILT  | PLOT               |
|------|-------|--------|--------------------|
| 3    | 2     | 397 m² | 600 m <sup>2</sup> |

Discover this impressive semi-detached house for sale in the prestigious area of ??El Coto, a unique property that combines comfort, privacy and spacious interior and exterior spaces. With outdoor areas of 297 m², this home offers a magnificent saltwater private pool and generous outdoor areas perfect for enjoying the Mediterranean climate, hosting meetings or simply relaxing with views of the Sierra de Mijas. The house, with 100 m² distributed over two floors, has a functional and welcoming design. On the main floor, we find a bright living-dining room with direct access to the outside, a modern equipped kitchen and a guest toilet. On the upper floor, there are three bedrooms, all with built-in wardrobes, and two full bathrooms, offering comfort and spaciousness for the whole family. In addition, the property has a practical private parking for two cars, which adds extra comfort and security. Located in a quiet and well-connected residential area, this semi-detached house is ideal for those looking for quality of life, proximity to services and the privilege of having their own outdoor space with a swimming pool. Don't miss the opportunity to live in one of the most sought-after areas of Mijas. Contact us and schedule your visit today!