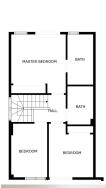

## R4967569

El Coto

REF# R4967569 650.000 €

| BEDS | BATHS | BUILT  | PLOT               |
|------|-------|--------|--------------------|
| 3    | 2     | 397 m² | 600 m <sup>2</sup> |

Discover this impressive semi-detached house for sale in the prestigious area of ??El Coto, a unique property that combines comfort, privacy and spacious interior and exterior spaces. With outdoor areas of 297 m², this home offers a magnificent saltwater private pool and generous outdoor areas perfect for enjoying the Mediterranean climate, hosting meetings or simply relaxing with views of the Sierra de Mijas. The house, with 100 m² distributed over two floors, has a functional and welcoming design. On the main floor, we find a bright living-dining room with direct access to the outside, a modern equipped kitchen and a guest toilet. On the upper floor, there are three bedrooms, all with built-in wardrobes, and two full bathrooms, offering comfort and spaciousness for the whole family. In addition, the property has a practical private parking for two cars, which adds extra comfort and security. Located in a quiet and well-connected residential area, this semi-detached house is ideal for those looking for quality of life, proximity to services and the privilege of having their own outdoor space with a swimming pool. Don't miss the opportunity to live in one of the most sought-after areas of Mijas. Contact us and schedule your visit today!