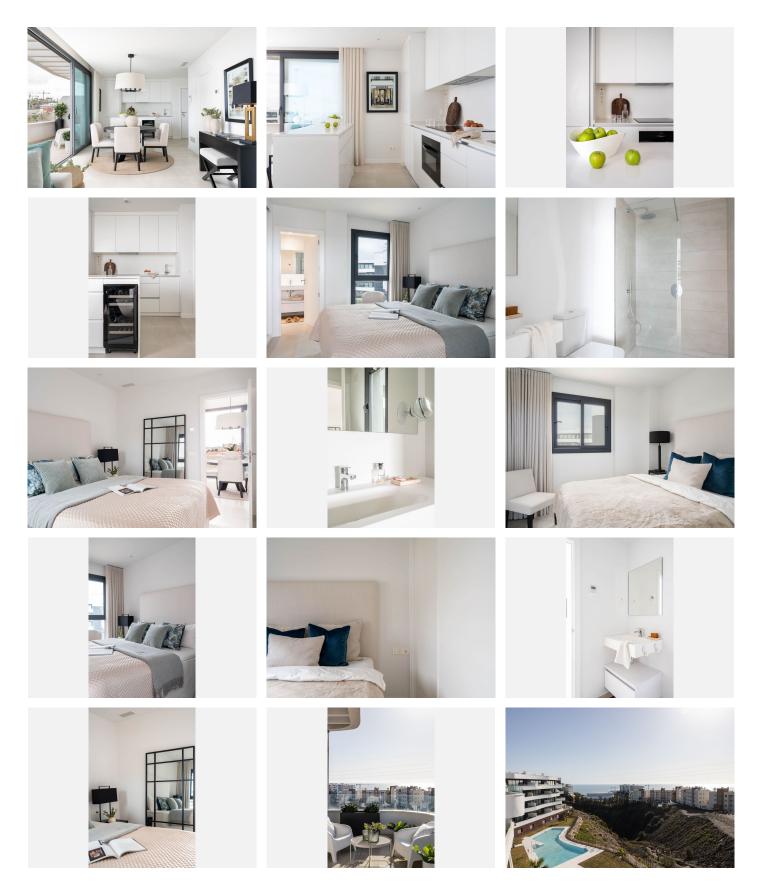

## R4943752 • Fuengirola

REF# R4943752 495.000 €

| BEDS | BATHS | BUILT | TERRACE |
|------|-------|-------|---------|
| 2    | 2     | 86 m² | 23 m²   |

This exclusive corner penthouse, located in the prestigious Higuerón West development, offers an unrivalled lifestyle with stunning sea views and an environment surrounded by luxury and comfort. With a modern and functional layout, the home has two bedrooms and two bathrooms, designed with high-quality materials and an impeccable finish. Natural light floods every room thanks to its privileged orientation and large windows, which connect the interior with a spectacular terrace where you can enjoy the Mediterranean climate and panoramic sea views. The open-concept kitchen integrates perfectly with the living-dining room, creating a cosy and elegant space ideal for everyday life and for entertaining guests. This penthouse is located in one of the most exclusive areas of the Costa del Sol, within a complex with a swimming pool and perfectly maintained communal gardens, offering an atmosphere of tranquillity and well-being. In addition, it includes two underground parking spaces and a storage room, guaranteeing maximum comfort and functionality. Higuerón West is synonymous with quality of life, with access to premium services such as a gym, spa, restaurants and a top-level sports club. Its excellent location allows you to reach the beach, Malaga airport and the main connections in the area in just a few minutes. If you are looking for an exclusive property with sea views, in a privileged setting and with all the amenities, this penthouse in Higuerón West is the perfect choice.