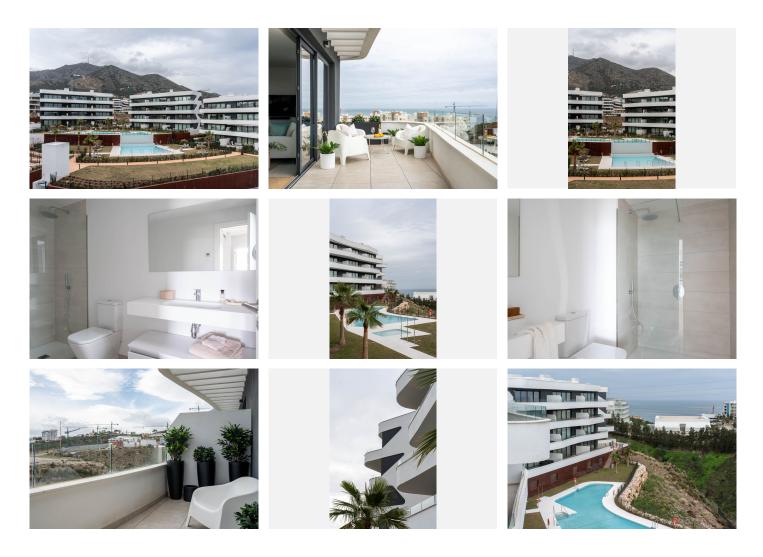

## R4943752 • Fuengirola

REF# R4943752 495.000 €

| BEDS | BATHS | BUILT | TERRACE |
|------|-------|-------|---------|
| 2    | 2     | 86 m² | 23 m²   |

This exclusive corner penthouse, located in the prestigious Higuerón West development, offers an unrivalled lifestyle with stunning sea views and an environment surrounded by luxury and comfort. With a modern and functional layout, the home has two bedrooms and two bathrooms, designed with high-quality materials and an impeccable finish. Natural light floods every room thanks to its privileged orientation and large windows, which connect the interior with a spectacular terrace where you can enjoy the Mediterranean climate and panoramic sea views. The open-concept kitchen integrates perfectly with the living-dining room, creating a cosy and elegant space ideal for everyday life and for entertaining guests. This penthouse is located in one of the most exclusive areas of the Costa del Sol, within a complex with a swimming pool and perfectly maintained communal gardens, offering an atmosphere of tranquillity and well-being. In addition, it includes two underground parking spaces and a storage room, guaranteeing maximum comfort and functionality. Higuerón West is synonymous with quality of life, with access to premium services such as a gym, spa, restaurants and a top-level sports club. Its excellent location allows you to reach the beach, Malaga airport and the main connections in the area in just a few minutes. If you are looking for an exclusive property with sea views, in a privileged setting and with all the amenities, this penthouse in Higuerón West is the perfect choice.