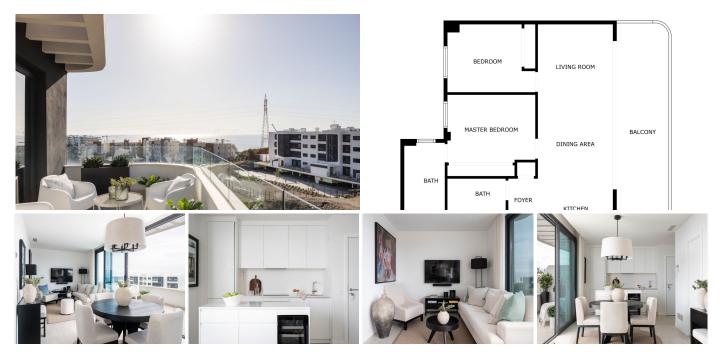

## R4943752 • Fuengirola

REF# R4943752 495.000 €

| BEDS | BATHS | BUILT | TERRACE |
|------|-------|-------|---------|
| 2    | 2     | 86 m² | 23 m²   |

This exclusive corner penthouse, located in the prestigious Higuerón West development, offers an unrivalled lifestyle with stunning sea views and an environment surrounded by luxury and comfort. With a modern and functional layout, the home has two bedrooms and two bathrooms, designed with high-quality materials and an impeccable finish. Natural light floods every room thanks to its privileged orientation and large windows, which connect the interior with a spectacular terrace where you can enjoy the Mediterranean climate and panoramic sea views. The open-concept kitchen integrates perfectly with the living-dining room, creating a cosy and elegant space ideal for everyday life and for entertaining guests. This penthouse is located in one of the most exclusive areas of the Costa del Sol, within a complex with a swimming pool and perfectly maintained communal gardens, offering an atmosphere of tranquillity and well-being. In addition, it includes two underground parking spaces and a storage room, guaranteeing maximum comfort and functionality. Higuerón West is synonymous with quality of life, with access to premium services such as a gym, spa, restaurants and a top-level sports club. Its excellent location allows you to reach the beach, Malaga airport and the main connections in the area in just a few minutes. If you are looking for an exclusive property with sea views, in a privileged setting and with all the amenities, this penthouse in Higuerón West is the perfect choice.