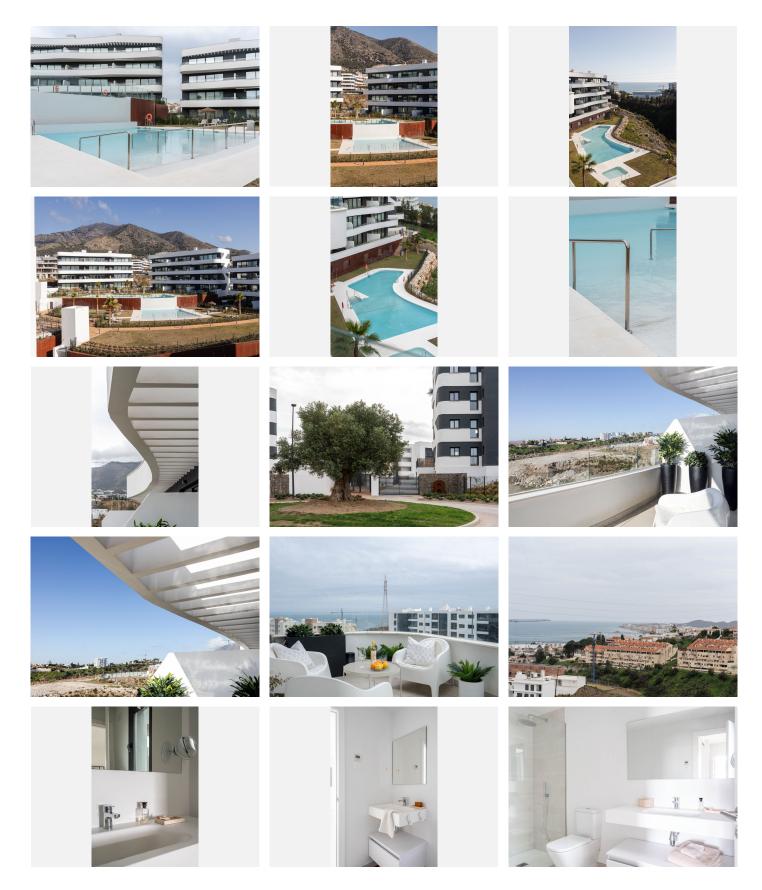

## R4943752 • Fuengirola

REF# R4943752 495.000 €

| BEDS | BATHS | BUILT | TERRACE |
|------|-------|-------|---------|
| 2    | 2     | 86 m² | 23 m²   |

This exclusive corner penthouse, located in the prestigious Higuerón West development, offers an unrivalled lifestyle with stunning sea views and an environment surrounded by luxury and comfort. With a modern and functional layout, the home has two bedrooms and two bathrooms, designed with high-quality materials and an impeccable finish. Natural light floods every room thanks to its privileged orientation and large windows, which connect the interior with a spectacular terrace where you can enjoy the Mediterranean climate and panoramic sea views. The open-concept kitchen integrates perfectly with the living-dining room, creating a cosy and elegant space ideal for everyday life and for entertaining guests. This penthouse is located in one of the most exclusive areas of the Costa del Sol, within a complex with a swimming pool and perfectly maintained communal gardens, offering an atmosphere of tranquillity and well-being. In addition, it includes two underground parking spaces and a storage room, guaranteeing maximum comfort and functionality. Higuerón West is synonymous with quality of life, with access to premium services such as a gym, spa, restaurants and a top-level sports club. Its excellent location allows you to reach the beach, Malaga airport and the main connections in the area in just a few minutes. If you are looking for an exclusive property with sea views, in a privileged setting and with all the amenities, this penthouse in Higuerón West is the perfect choice.