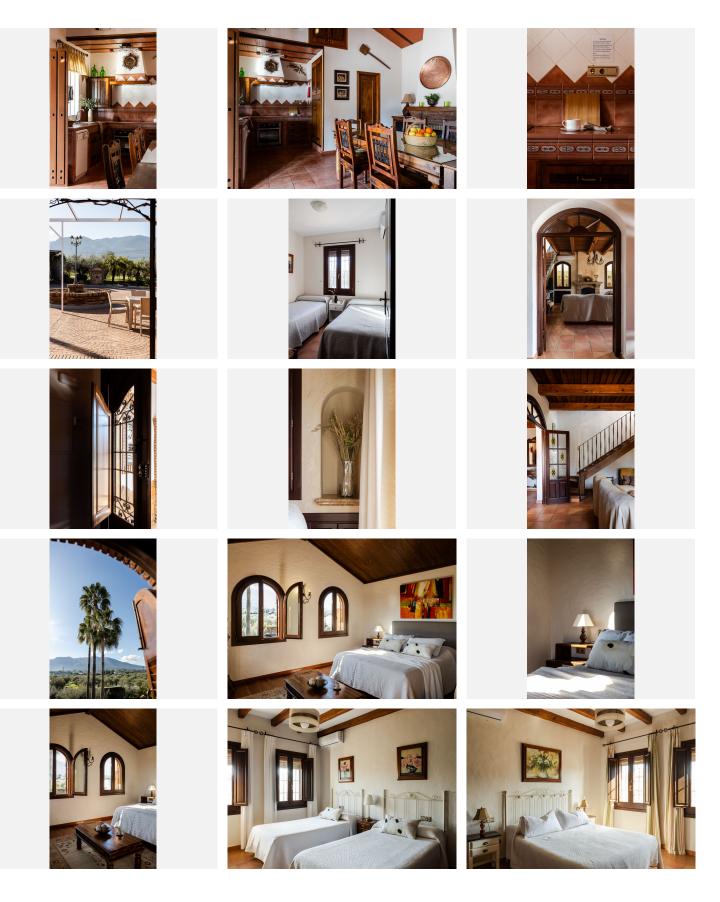

#### 

| BEDS | BATHS | BUILT  | PLOT    |
|------|-------|--------|---------|
| 5    | 4     | 300 m² | 6000 m² |

This exceptional villa is situated on a sprawling 6,188-square-meter plot adorned with 80 productive olive trees. With 300 square meters of thoughtfully designed living space, the property combines comfort, functionality, and stunning natural surroundings. The kitchen is both inviting and practical, featuring a woodburning fireplace and a bathroom with a shower. A spacious terrace extends from the kitchen, perfect for outdoor dining, while enclosures with awnings ensure year-round comfort in varying weather conditions. The living room is generously sized and offers another cozy wood-burning fireplace, with direct access to a second terrace that provides a seamless connection to the outdoors. On the second floor, a bright and airy room with multiple windows showcases breathtaking panoramic views of the property and surrounding mountains, as well as excellent cross ventilation. The property includes a hallway leading to a large, luxurious bathroom equipped with a double sink, bathtub, and separate shower. Four expansive bedrooms, each with built-in wardrobes, offer plenty of space. The primary suite stands out with its exceptional natural light and well-designed ventilation, creating a tranguil retreat within the home. Climate control throughout the villa is state-of-the-art. It includes radiant heating, floor heating, radiators, centralized air conditioning, and individual splits for personalized temperature regulation in each room. The property also features singlephase and three-phase electricity, as well as 18 photovoltaic solar panels providing up to 8 kWh of self-+34 951 123 083 | +44 (0)330 179 8687 | info@idiliqestates.com Local 28, Edificio D, Centro de Negocios Puerta de Banús, N-340, Km 175, 29660 Nueva Andlaucia

# IDILIQ ESTATES

sufficient electricity. The villa also benefits from its own water well with an abundant supply, a reinforced concrete cistern with a capacity of 50m<sup>3</sup> and a covered structure, as well as access to municipal water. The exterior is equally impressive. At the entrance, there are two covered barbecue areas—one traditional and one gas-powered—each complete with its own sink. Parking is plentiful, with covered space for two large vehicles and additional open parking for guests. The pool area is designed for relaxation and entertainment, featuring a heated pool with a generous size of 43 square meters. Adjacent to the pool is a semi-covered dining area with lighting, an outdoor lounge, an independent kitchen, and a convenient bathroom. The recreational area is extensive, featuring 150 square meters of concrete flooring, with 50 square meters of this space being semi-covered. This area is equipped for various activities such as trampolining, foosball, and billiards, with side awnings offering protection from the weather. The plot's olive grove is a standout feature, consistently producing and thriving with the help of an automatic irrigation system that also maintains the rest of the lush green areas. This villa is the perfect combination of luxury, practicality, and natural beauty. It offers a serene lifestyle with modern amenities in a picturesque setting. Contact us today to schedule your visit and experience this exceptional property firsthand.