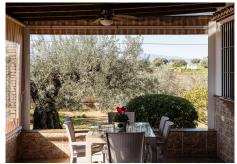

#### 

| BEDS | BATHS | BUILT  | PLOT    |
|------|-------|--------|---------|
| 5    | 4     | 300 m² | 6000 m² |

This exceptional villa is situated on a sprawling 6,188-square-meter plot adorned with 80 productive olive trees. With 300 square meters of thoughtfully designed living space, the property combines comfort, functionality, and stunning natural surroundings. The kitchen is both inviting and practical, featuring a woodburning fireplace and a bathroom with a shower. A spacious terrace extends from the kitchen, perfect for outdoor dining, while enclosures with awnings ensure year-round comfort in varying weather conditions. The living room is generously sized and offers another cozy wood-burning fireplace, with direct access to a second terrace that provides a seamless connection to the outdoors. On the second floor, a bright and airy room with multiple windows showcases breathtaking panoramic views of the property and surrounding mountains, as well as excellent cross ventilation. The property includes a hallway leading to a large, luxurious bathroom equipped with a double sink, bathtub, and separate shower. Four expansive bedrooms, each with built-in wardrobes, offer plenty of space. The primary suite stands out with its exceptional natural light and well-designed ventilation, creating a tranguil retreat within the home. Climate control throughout the villa is state-of-the-art. It includes radiant heating, floor heating, radiators, centralized air conditioning, and individual splits for personalized temperature regulation in each room. The property also features singlephase and three-phase electricity, as well as 18 photovoltaic solar panels providing up to 8 kWh of self-+34 951 123 083 | +44 (0)330 179 8687 | info@idiliqestates.com Local 28, Edificio D, Centro de Negocios Puerta de Banús, N-340, Km 175, 29660 Nueva Andlaucia

# IDILIQ ESTATES

sufficient electricity. The villa also benefits from its own water well with an abundant supply, a reinforced concrete cistern with a capacity of 50m<sup>3</sup> and a covered structure, as well as access to municipal water. The exterior is equally impressive. At the entrance, there are two covered barbecue areas—one traditional and one gas-powered—each complete with its own sink. Parking is plentiful, with covered space for two large vehicles and additional open parking for guests. The pool area is designed for relaxation and entertainment, featuring a heated pool with a generous size of 43 square meters. Adjacent to the pool is a semi-covered dining area with lighting, an outdoor lounge, an independent kitchen, and a convenient bathroom. The recreational area is extensive, featuring 150 square meters of concrete flooring, with 50 square meters of this space being semi-covered. This area is equipped for various activities such as trampolining, foosball, and billiards, with side awnings offering protection from the weather. The plot's olive grove is a standout feature, consistently producing and thriving with the help of an automatic irrigation system that also maintains the rest of the lush green areas. This villa is the perfect combination of luxury, practicality, and natural beauty. It offers a serene lifestyle with modern amenities in a picturesque setting. Contact us today to schedule your visit and experience this exceptional property firsthand.