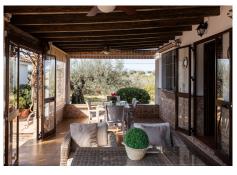

#### 

| BEDS | BATHS | BUILT  | PLOT    |
|------|-------|--------|---------|
| 5    | 4     | 300 m² | 6000 m² |

This exceptional villa is situated on a sprawling 6,188-square-meter plot adorned with 80 productive olive trees. With 300 square meters of thoughtfully designed living space, the property combines comfort, functionality, and stunning natural surroundings. The kitchen is both inviting and practical, featuring a woodburning fireplace and a bathroom with a shower. A spacious terrace extends from the kitchen, perfect for outdoor dining, while enclosures with awnings ensure year-round comfort in varying weather conditions. The living room is generously sized and offers another cozy wood-burning fireplace, with direct access to a second terrace that provides a seamless connection to the outdoors. On the second floor, a bright and airy room with multiple windows showcases breathtaking panoramic views of the property and surrounding mountains, as well as excellent cross ventilation. The property includes a hallway leading to a large, luxurious bathroom equipped with a double sink, bathtub, and separate shower. Four expansive bedrooms, each with built-in wardrobes, offer plenty of space. The primary suite stands out with its exceptional natural light and well-designed ventilation, creating a tranguil retreat within the home. Climate control throughout the villa is state-of-the-art. It includes radiant heating, floor heating, radiators, centralized air conditioning, and individual splits for personalized temperature regulation in each room. The property also features singlephase and three-phase electricity, as well as 18 photovoltaic solar panels providing up to 8 kWh of self-+34 951 123 083 | +44 (0)330 179 8687 | info@idiliqestates.com Local 28, Edificio D, Centro de Negocios Puerta de Banús, N-340, Km 175, 29660 Nueva Andlaucia

# IDILIQ ESTATES

sufficient electricity. The villa also benefits from its own water well with an abundant supply, a reinforced concrete cistern with a capacity of 50m<sup>3</sup> and a covered structure, as well as access to municipal water. The exterior is equally impressive. At the entrance, there are two covered barbecue areas—one traditional and one gas-powered—each complete with its own sink. Parking is plentiful, with covered space for two large vehicles and additional open parking for guests. The pool area is designed for relaxation and entertainment, featuring a heated pool with a generous size of 43 square meters. Adjacent to the pool is a semi-covered dining area with lighting, an outdoor lounge, an independent kitchen, and a convenient bathroom. The recreational area is extensive, featuring 150 square meters of concrete flooring, with 50 square meters of this space being semi-covered. This area is equipped for various activities such as trampolining, foosball, and billiards, with side awnings offering protection from the weather. The plot's olive grove is a standout feature, consistently producing and thriving with the help of an automatic irrigation system that also maintains the rest of the lush green areas. This villa is the perfect combination of luxury, practicality, and natural beauty. It offers a serene lifestyle with modern amenities in a picturesque setting. Contact us today to schedule your visit and experience this exceptional property firsthand.