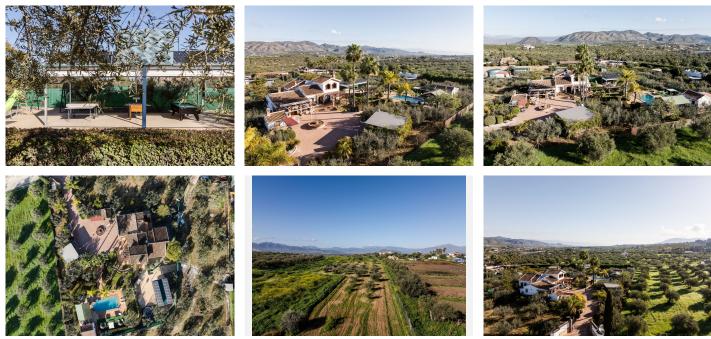

#### 

| BEDS | BATHS | BUILT  | PLOT    |
|------|-------|--------|---------|
| 5    | 4     | 300 m² | 6000 m² |

This exceptional villa is situated on a sprawling 6,188-square-meter plot adorned with 80 productive olive trees. With 300 square meters of thoughtfully designed living space, the property combines comfort, functionality, and stunning natural surroundings. The kitchen is both inviting and practical, featuring a woodburning fireplace and a bathroom with a shower. A spacious terrace extends from the kitchen, perfect for outdoor dining, while enclosures with awnings ensure year-round comfort in varying weather conditions. The living room is generously sized and offers another cozy wood-burning fireplace, with direct access to a second terrace that provides a seamless connection to the outdoors. On the second floor, a bright and airy room with multiple windows showcases breathtaking panoramic views of the property and surrounding mountains, as well as excellent cross ventilation. The property includes a hallway leading to a large, luxurious bathroom equipped with a double sink, bathtub, and separate shower. Four expansive bedrooms, each with built-in wardrobes, offer plenty of space. The primary suite stands out with its exceptional natural light and well-designed ventilation, creating a tranguil retreat within the home. Climate control throughout the villa is state-of-the-art. It includes radiant heating, floor heating, radiators, centralized air conditioning, and individual splits for personalized temperature regulation in each room. The property also features singlephase and three-phase electricity, as well as 18 photovoltaic solar panels providing up to 8 kWh of self-+34 951 123 083 | +44 (0)330 179 8687 | info@idiliqestates.com Local 28, Edificio D, Centro de Negocios Puerta de Banús, N-340, Km 175, 29660 Nueva Andlaucia

# IDILIQ ESTATES

sufficient electricity. The villa also benefits from its own water well with an abundant supply, a reinforced concrete cistern with a capacity of 50m<sup>3</sup> and a covered structure, as well as access to municipal water. The exterior is equally impressive. At the entrance, there are two covered barbecue areas—one traditional and one gas-powered—each complete with its own sink. Parking is plentiful, with covered space for two large vehicles and additional open parking for guests. The pool area is designed for relaxation and entertainment, featuring a heated pool with a generous size of 43 square meters. Adjacent to the pool is a semi-covered dining area with lighting, an outdoor lounge, an independent kitchen, and a convenient bathroom. The recreational area is extensive, featuring 150 square meters of concrete flooring, with 50 square meters of this space being semi-covered. This area is equipped for various activities such as trampolining, foosball, and billiards, with side awnings offering protection from the weather. The plot's olive grove is a standout feature, consistently producing and thriving with the help of an automatic irrigation system that also maintains the rest of the lush green areas. This villa is the perfect combination of luxury, practicality, and natural beauty. It offers a serene lifestyle with modern amenities in a picturesque setting. Contact us today to schedule your visit and experience this exceptional property firsthand.