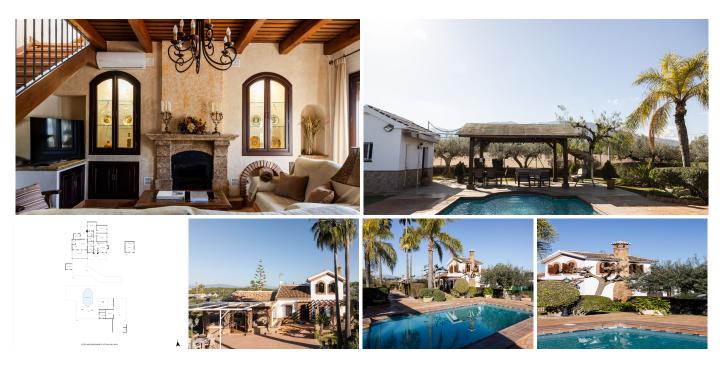

#### 

| BEDS | BATHS | BUILT  | PLOT    |
|------|-------|--------|---------|
| 5    | 4     | 300 m² | 6000 m² |

This exceptional villa is situated on a sprawling 6,188-square-meter plot adorned with 80 productive olive trees. With 300 square meters of thoughtfully designed living space, the property combines comfort, functionality, and stunning natural surroundings. The kitchen is both inviting and practical, featuring a woodburning fireplace and a bathroom with a shower. A spacious terrace extends from the kitchen, perfect for outdoor dining, while enclosures with awnings ensure year-round comfort in varying weather conditions. The living room is generously sized and offers another cozy wood-burning fireplace, with direct access to a second terrace that provides a seamless connection to the outdoors. On the second floor, a bright and airy room with multiple windows showcases breathtaking panoramic views of the property and surrounding mountains, as well as excellent cross ventilation. The property includes a hallway leading to a large, luxurious bathroom equipped with a double sink, bathtub, and separate shower. Four expansive bedrooms, each with built-in wardrobes, offer plenty of space. The primary suite stands out with its exceptional natural light and well-designed ventilation, creating a tranguil retreat within the home. Climate control throughout the villa is state-of-the-art. It includes radiant heating, floor heating, radiators, centralized air conditioning, and individual splits for personalized temperature regulation in each room. The property also features singlephase and three-phase electricity, as well as 18 photovoltaic solar panels providing up to 8 kWh of self-+34 951 123 083 | +44 (0)330 179 8687 | info@idiliqestates.com Local 28, Edificio D, Centro de Negocios Puerta de Banús, N-340, Km 175, 29660 Nueva Andlaucia

# IDILIQ ESTATES

sufficient electricity. The villa also benefits from its own water well with an abundant supply, a reinforced concrete cistern with a capacity of 50m<sup>3</sup> and a covered structure, as well as access to municipal water. The exterior is equally impressive. At the entrance, there are two covered barbecue areas—one traditional and one gas-powered—each complete with its own sink. Parking is plentiful, with covered space for two large vehicles and additional open parking for guests. The pool area is designed for relaxation and entertainment, featuring a heated pool with a generous size of 43 square meters. Adjacent to the pool is a semi-covered dining area with lighting, an outdoor lounge, an independent kitchen, and a convenient bathroom. The recreational area is extensive, featuring 150 square meters of concrete flooring, with 50 square meters of this space being semi-covered. This area is equipped for various activities such as trampolining, foosball, and billiards, with side awnings offering protection from the weather. The plot's olive grove is a standout feature, consistently producing and thriving with the help of an automatic irrigation system that also maintains the rest of the lush green areas. This villa is the perfect combination of luxury, practicality, and natural beauty. It offers a serene lifestyle with modern amenities in a picturesque setting. Contact us today to schedule your visit and experience this exceptional property firsthand.