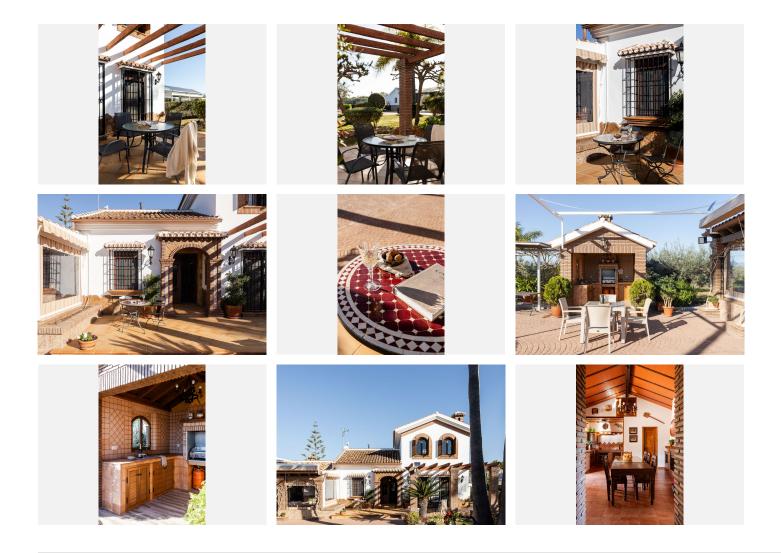

#### 

| BEDS | BATHS | BUILT  | PLOT    |
|------|-------|--------|---------|
| 5    | 4     | 300 m² | 6000 m² |

This exceptional villa is situated on a sprawling 6,188-square-meter plot adorned with 80 productive olive trees. With 300 square meters of thoughtfully designed living space, the property combines comfort, functionality, and stunning natural surroundings. The kitchen is both inviting and practical, featuring a woodburning fireplace and a bathroom with a shower. A spacious terrace extends from the kitchen, perfect for outdoor dining, while enclosures with awnings ensure year-round comfort in varying weather conditions. The living room is generously sized and offers another cozy wood-burning fireplace, with direct access to a second terrace that provides a seamless connection to the outdoors. On the second floor, a bright and airy room with multiple windows showcases breathtaking panoramic views of the property and surrounding mountains, as well as excellent cross ventilation. The property includes a hallway leading to a large, luxurious bathroom equipped with a double sink, bathtub, and separate shower. Four expansive bedrooms, each with built-in wardrobes, offer plenty of space. The primary suite stands out with its exceptional natural light and well-designed ventilation, creating a tranguil retreat within the home. Climate control throughout the villa is state-of-the-art. It includes radiant heating, floor heating, radiators, centralized air conditioning, and individual splits for personalized temperature regulation in each room. The property also features singlephase and three-phase electricity, as well as 18 photovoltaic solar panels providing up to 8 kWh of self-+34 951 123 083 | +44 (0)330 179 8687 | info@idiliqestates.com Local 28, Edificio D, Centro de Negocios Puerta de Banús, N-340, Km 175, 29660 Nueva Andlaucia

# IDILIQ ESTATES

sufficient electricity. The villa also benefits from its own water well with an abundant supply, a reinforced concrete cistern with a capacity of 50m<sup>3</sup> and a covered structure, as well as access to municipal water. The exterior is equally impressive. At the entrance, there are two covered barbecue areas—one traditional and one gas-powered—each complete with its own sink. Parking is plentiful, with covered space for two large vehicles and additional open parking for guests. The pool area is designed for relaxation and entertainment, featuring a heated pool with a generous size of 43 square meters. Adjacent to the pool is a semi-covered dining area with lighting, an outdoor lounge, an independent kitchen, and a convenient bathroom. The recreational area is extensive, featuring 150 square meters of concrete flooring, with 50 square meters of this space being semi-covered. This area is equipped for various activities such as trampolining, foosball, and billiards, with side awnings offering protection from the weather. The plot's olive grove is a standout feature, consistently producing and thriving with the help of an automatic irrigation system that also maintains the rest of the lush green areas. This villa is the perfect combination of luxury, practicality, and natural beauty. It offers a serene lifestyle with modern amenities in a picturesque setting. Contact us today to schedule your visit and experience this exceptional property firsthand.