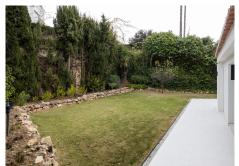

## R4964680

Nueva Andalucía

REF# R4964680 2.895.000 €

| BEDS | BATHS | BUILT  | PLOT   |
|------|-------|--------|--------|
| 4    | 4     | 294 m² | 929 m² |

Discover the luxury of living in this beautifully designed Scandinavian-style villa, where modern elegance meets timeless design. Nestled in the heart of Nueva Andalucía, just 300 meters from the prestigious Los Naranjos Golf course. Positioned southwest, the villa enjoys the sun throughout the day with views over the Golf Valley and the lush green surroundings. The beautifully landscaped and mature garden is easy to maintain providing complete privacy. A covered outdoor kitchen invites you to enjoy barbeques with family all year round. Step inside to a spacious and bright living area that connects the open plan kitchen and dining room where a high ceiling enhances the sense of openness and airy. The expansive floor-to-ceiling sliding doors make the natural light flow and blur the lines between the indoor and outdoor spaces. The living room features a built-in bookcase that adds character, while the fireplace is a cozy focal point and defines the different zones. The wooden flooring in the living area adds a warm ambiance. The spacious kitchen is a chef's dream, featuring exquisite sleek nogal cabinetry, luxury marble countertops, and top-of-the-line Miele appliances. On the entrance level there are two generous double bedrooms with direct access to the private back garden and a well-designed single bedroom with ample storage. Two bathrooms come with walk-in showers and are conveniently located near each bedroom and the third toilet can be used by guests. All bathrooms come with underfloor heating. A staircase with a glass railing leads up to a bright