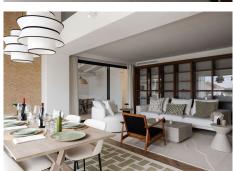

## R4964680

Nueva Andalucía

REF# R4964680 2.895.000 €

| BEDS | BATHS | BUILT  | PLOT   |
|------|-------|--------|--------|
| 4    | 4     | 294 m² | 929 m² |

Discover the luxury of living in this beautifully designed Scandinavian-style villa, where modern elegance meets timeless design. Nestled in the heart of Nueva Andalucía, just 300 meters from the prestigious Los Naranjos Golf course. Positioned southwest, the villa enjoys the sun throughout the day with views over the Golf Valley and the lush green surroundings. The beautifully landscaped and mature garden is easy to maintain providing complete privacy. A covered outdoor kitchen invites you to enjoy barbeques with family all year round. Step inside to a spacious and bright living area that connects the open plan kitchen and dining room where a high ceiling enhances the sense of openness and airy. The expansive floor-to-ceiling sliding doors make the natural light flow and blur the lines between the indoor and outdoor spaces. The living room features a built-in bookcase that adds character, while the fireplace is a cozy focal point and defines the different zones. The wooden flooring in the living area adds a warm ambiance. The spacious kitchen is a chef's dream, featuring exquisite sleek nogal cabinetry, luxury marble countertops, and top-of-the-line Miele appliances. On the entrance level there are two generous double bedrooms with direct access to the private back garden and a well-designed single bedroom with ample storage. Two bathrooms come with walk-in showers and are conveniently located near each bedroom and the third toilet can be used by guests. All bathrooms come with underfloor heating. A staircase with a glass railing leads up to a bright