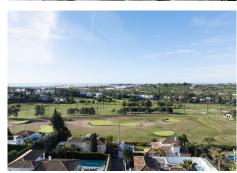

## R4964680

Nueva Andalucía

REF# R4964680 2.895.000 €

| BEDS | BATHS | BUILT  | PLOT   |
|------|-------|--------|--------|
| 4    | 4     | 294 m² | 929 m² |

Discover the luxury of living in this beautifully designed Scandinavian-style villa, where modern elegance meets timeless design. Nestled in the heart of Nueva Andalucía, just 300 meters from the prestigious Los Naranjos Golf course. Positioned southwest, the villa enjoys the sun throughout the day with views over the Golf Valley and the lush green surroundings. The beautifully landscaped and mature garden is easy to maintain providing complete privacy. A covered outdoor kitchen invites you to enjoy barbeques with family all year round. Step inside to a spacious and bright living area that connects the open plan kitchen and dining room where a high ceiling enhances the sense of openness and airy. The expansive floor-to-ceiling sliding doors make the natural light flow and blur the lines between the indoor and outdoor spaces. The living room features a built-in bookcase that adds character, while the fireplace is a cozy focal point and defines the different zones. The wooden flooring in the living area adds a warm ambiance. The spacious kitchen is a chef's dream, featuring exquisite sleek nogal cabinetry, luxury marble countertops, and top-of-the-line Miele appliances. On the entrance level there are two generous double bedrooms with direct access to the private back garden and a well-designed single bedroom with ample storage. Two bathrooms come with walk-in showers and are conveniently located near each bedroom and the third toilet can be used by guests. All bathrooms come with underfloor heating. A staircase with a glass railing leads up to a bright