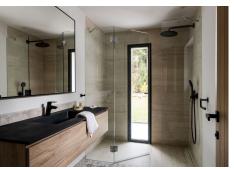

## R4964680

Nueva Andalucía

REF# R4964680 2.895.000 €

| BEDS | BATHS | BUILT  | PLOT   |
|------|-------|--------|--------|
| 4    | 4     | 294 m² | 929 m² |

Discover the luxury of living in this beautifully designed Scandinavian-style villa, where modern elegance meets timeless design. Nestled in the heart of Nueva Andalucía, just 300 meters from the prestigious Los Naranjos Golf course. Positioned southwest, the villa enjoys the sun throughout the day with views over the Golf Valley and the lush green surroundings. The beautifully landscaped and mature garden is easy to maintain providing complete privacy. A covered outdoor kitchen invites you to enjoy barbeques with family all year round. Step inside to a spacious and bright living area that connects the open plan kitchen and dining room where a high ceiling enhances the sense of openness and airy. The expansive floor-to-ceiling sliding doors make the natural light flow and blur the lines between the indoor and outdoor spaces. The living room features a built-in bookcase that adds character, while the fireplace is a cozy focal point and defines the different zones. The wooden flooring in the living area adds a warm ambiance. The spacious kitchen is a chef's dream, featuring exquisite sleek nogal cabinetry, luxury marble countertops, and top-of-the-line Miele appliances. On the entrance level there are two generous double bedrooms with direct access to the private back garden and a well-designed single bedroom with ample storage. Two bathrooms come with walk-in showers and are conveniently located near each bedroom and the third toilet can be used by guests. All bathrooms come with underfloor heating. A staircase with a glass railing leads up to a bright