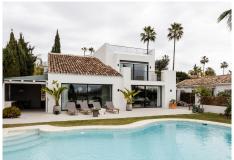

## R4964680

Nueva Andalucía

REF# R4964680 2.895.000 €

| BEDS | BATHS | BUILT  | PLOT   |
|------|-------|--------|--------|
| 4    | 4     | 294 m² | 929 m² |

Discover the luxury of living in this beautifully designed Scandinavian-style villa, where modern elegance meets timeless design. Nestled in the heart of Nueva Andalucía, just 300 meters from the prestigious Los Naranjos Golf course. Positioned southwest, the villa enjoys the sun throughout the day with views over the Golf Valley and the lush green surroundings. The beautifully landscaped and mature garden is easy to maintain providing complete privacy. A covered outdoor kitchen invites you to enjoy barbeques with family all year round. Step inside to a spacious and bright living area that connects the open plan kitchen and dining room where a high ceiling enhances the sense of openness and airy. The expansive floor-to-ceiling sliding doors make the natural light flow and blur the lines between the indoor and outdoor spaces. The living room features a built-in bookcase that adds character, while the fireplace is a cozy focal point and defines the different zones. The wooden flooring in the living area adds a warm ambiance. The spacious kitchen is a chef's dream, featuring exquisite sleek nogal cabinetry, luxury marble countertops, and top-of-the-line Miele appliances. On the entrance level there are two generous double bedrooms with direct access to the private back garden and a well-designed single bedroom with ample storage. Two bathrooms come with walk-in showers and are conveniently located near each bedroom and the third toilet can be used by guests. All bathrooms come with underfloor heating. A staircase with a glass railing leads up to a bright