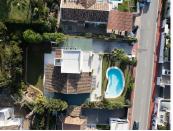

## R4964680

Nueva Andalucía

REF# R4964680 2.895.000 €

| BEDS | BATHS | BUILT  | PLOT   |
|------|-------|--------|--------|
| 4    | 4     | 294 m² | 929 m² |

Discover the luxury of living in this beautifully designed Scandinavian-style villa, where modern elegance meets timeless design. Nestled in the heart of Nueva Andalucía, just 300 meters from the prestigious Los Naranjos Golf course. Positioned southwest, the villa enjoys the sun throughout the day with views over the Golf Valley and the lush green surroundings. The beautifully landscaped and mature garden is easy to maintain providing complete privacy. A covered outdoor kitchen invites you to enjoy barbeques with family all year round. Step inside to a spacious and bright living area that connects the open plan kitchen and dining room where a high ceiling enhances the sense of openness and airy. The expansive floor-to-ceiling sliding doors make the natural light flow and blur the lines between the indoor and outdoor spaces. The living room features a built-in bookcase that adds character, while the fireplace is a cozy focal point and defines the different zones. The wooden flooring in the living area adds a warm ambiance. The spacious kitchen is a chef's dream, featuring exquisite sleek nogal cabinetry, luxury marble countertops, and top-of-the-line Miele appliances. On the entrance level there are two generous double bedrooms with direct access to the private back garden and a well-designed single bedroom with ample storage. Two bathrooms come with walk-in showers and are conveniently located near each bedroom and the third toilet can be used by guests. All bathrooms come with underfloor heating. A staircase with a glass railing leads up to a bright