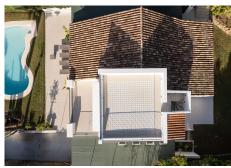

## R4964680

Nueva Andalucía

REF# R4964680 2.895.000 €

| BEDS | BATHS | BUILT  | PLOT   |
|------|-------|--------|--------|
| 4    | 4     | 294 m² | 929 m² |

Discover the luxury of living in this beautifully designed Scandinavian-style villa, where modern elegance meets timeless design. Nestled in the heart of Nueva Andalucía, just 300 meters from the prestigious Los Naranjos Golf course. Positioned southwest, the villa enjoys the sun throughout the day with views over the Golf Valley and the lush green surroundings. The beautifully landscaped and mature garden is easy to maintain providing complete privacy. A covered outdoor kitchen invites you to enjoy barbeques with family all year round. Step inside to a spacious and bright living area that connects the open plan kitchen and dining room where a high ceiling enhances the sense of openness and airy. The expansive floor-to-ceiling sliding doors make the natural light flow and blur the lines between the indoor and outdoor spaces. The living room features a built-in bookcase that adds character, while the fireplace is a cozy focal point and defines the different zones. The wooden flooring in the living area adds a warm ambiance. The spacious kitchen is a chef's dream, featuring exquisite sleek nogal cabinetry, luxury marble countertops, and top-of-the-line Miele appliances. On the entrance level there are two generous double bedrooms with direct access to the private back garden and a well-designed single bedroom with ample storage. Two bathrooms come with walk-in showers and are conveniently located near each bedroom and the third toilet can be used by guests. All bathrooms come with underfloor heating. A staircase with a glass railing leads up to a bright