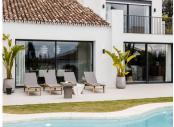

## R4964680

Nueva Andalucía

REF# R4964680 2.895.000 €

| BEDS | BATHS | BUILT  | PLOT   |
|------|-------|--------|--------|
| 4    | 4     | 294 m² | 929 m² |

Discover the luxury of living in this beautifully designed Scandinavian-style villa, where modern elegance meets timeless design. Nestled in the heart of Nueva Andalucía, just 300 meters from the prestigious Los Naranjos Golf course. Positioned southwest, the villa enjoys the sun throughout the day with views over the Golf Valley and the lush green surroundings. The beautifully landscaped and mature garden is easy to maintain providing complete privacy. A covered outdoor kitchen invites you to enjoy barbeques with family all year round. Step inside to a spacious and bright living area that connects the open plan kitchen and dining room where a high ceiling enhances the sense of openness and airy. The expansive floor-to-ceiling sliding doors make the natural light flow and blur the lines between the indoor and outdoor spaces. The living room features a built-in bookcase that adds character, while the fireplace is a cozy focal point and defines the different zones. The wooden flooring in the living area adds a warm ambiance. The spacious kitchen is a chef's dream, featuring exquisite sleek nogal cabinetry, luxury marble countertops, and top-of-the-line Miele appliances. On the entrance level there are two generous double bedrooms with direct access to the private back garden and a well-designed single bedroom with ample storage. Two bathrooms come with walk-in showers and are conveniently located near each bedroom and the third toilet can be used by guests. All bathrooms come with underfloor heating. A staircase with a glass railing leads up to a bright