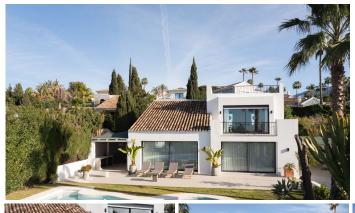

## R4964680

Nueva Andalucía

REF# R4964680 2.895.000 €

| BEDS | BATHS | BUILT  | PLOT   |
|------|-------|--------|--------|
| 4    | 4     | 294 m² | 929 m² |

Discover the luxury of living in this beautifully designed Scandinavian-style villa, where modern elegance meets timeless design. Nestled in the heart of Nueva Andalucía, just 300 meters from the prestigious Los Naranjos Golf course. Positioned southwest, the villa enjoys the sun throughout the day with views over the Golf Valley and the lush green surroundings. The beautifully landscaped and mature garden is easy to maintain providing complete privacy. A covered outdoor kitchen invites you to enjoy barbeques with family all year round. Step inside to a spacious and bright living area that connects the open plan kitchen and dining room where a high ceiling enhances the sense of openness and airy. The expansive floor-to-ceiling sliding doors make the natural light flow and blur the lines between the indoor and outdoor spaces. The living room features a built-in bookcase that adds character, while the fireplace is a cozy focal point and defines the different zones. The wooden flooring in the living area adds a warm ambiance. The spacious kitchen is a chef's dream, featuring exquisite sleek nogal cabinetry, luxury marble countertops, and top-of-the-line Miele appliances. On the entrance level there are two generous double bedrooms with direct access to the private back garden and a well-designed single bedroom with ample storage. Two bathrooms come with walk-in showers and are conveniently located near each bedroom and the third toilet can be used by guests. All bathrooms come with underfloor heating. A staircase with a glass railing leads up to a bright