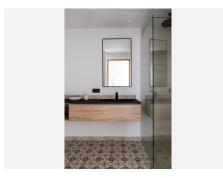

## R4964680

Nueva Andalucía

REF# R4964680 2.895.000 €

| BEDS | BATHS | BUILT  | PLOT   |
|------|-------|--------|--------|
| 4    | 4     | 294 m² | 929 m² |

Discover the luxury of living in this beautifully designed Scandinavian-style villa, where modern elegance meets timeless design. Nestled in the heart of Nueva Andalucía, just 300 meters from the prestigious Los Naranjos Golf course. Positioned southwest, the villa enjoys the sun throughout the day with views over the Golf Valley and the lush green surroundings. The beautifully landscaped and mature garden is easy to maintain providing complete privacy. A covered outdoor kitchen invites you to enjoy barbeques with family all year round. Step inside to a spacious and bright living area that connects the open plan kitchen and dining room where a high ceiling enhances the sense of openness and airy. The expansive floor-to-ceiling sliding doors make the natural light flow and blur the lines between the indoor and outdoor spaces. The living room features a built-in bookcase that adds character, while the fireplace is a cozy focal point and defines the different zones. The wooden flooring in the living area adds a warm ambiance. The spacious kitchen is a chef's dream, featuring exquisite sleek nogal cabinetry, luxury marble countertops, and top-of-the-line Miele appliances. On the entrance level there are two generous double bedrooms with direct access to the private back garden and a well-designed single bedroom with ample storage. Two bathrooms come with walk-in showers and are conveniently located near each bedroom and the third toilet can be used by guests. All bathrooms come with underfloor heating. A staircase with a glass railing leads up to a bright