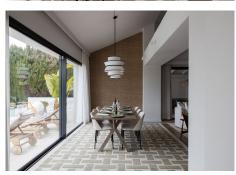

## R4964680

Nueva Andalucía

REF# R4964680 2.895.000 €

| BEDS | BATHS | BUILT  | PLOT   |
|------|-------|--------|--------|
| 4    | 4     | 294 m² | 929 m² |

Discover the luxury of living in this beautifully designed Scandinavian-style villa, where modern elegance meets timeless design. Nestled in the heart of Nueva Andalucía, just 300 meters from the prestigious Los Naranjos Golf course. Positioned southwest, the villa enjoys the sun throughout the day with views over the Golf Valley and the lush green surroundings. The beautifully landscaped and mature garden is easy to maintain providing complete privacy. A covered outdoor kitchen invites you to enjoy barbeques with family all year round. Step inside to a spacious and bright living area that connects the open plan kitchen and dining room where a high ceiling enhances the sense of openness and airy. The expansive floor-to-ceiling sliding doors make the natural light flow and blur the lines between the indoor and outdoor spaces. The living room features a built-in bookcase that adds character, while the fireplace is a cozy focal point and defines the different zones. The wooden flooring in the living area adds a warm ambiance. The spacious kitchen is a chef's dream, featuring exquisite sleek nogal cabinetry, luxury marble countertops, and top-of-the-line Miele appliances. On the entrance level there are two generous double bedrooms with direct access to the private back garden and a well-designed single bedroom with ample storage. Two bathrooms come with walk-in showers and are conveniently located near each bedroom and the third toilet can be used by guests. All bathrooms come with underfloor heating. A staircase with a glass railing leads up to a bright