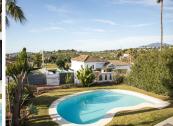

## R4964680

Nueva Andalucía

REF# R4964680 2.895.000 €

| BEDS | BATHS | BUILT  | PLOT   |
|------|-------|--------|--------|
| 4    | 4     | 294 m² | 929 m² |

Discover the luxury of living in this beautifully designed Scandinavian-style villa, where modern elegance meets timeless design. Nestled in the heart of Nueva Andalucía, just 300 meters from the prestigious Los Naranjos Golf course. Positioned southwest, the villa enjoys the sun throughout the day with views over the Golf Valley and the lush green surroundings. The beautifully landscaped and mature garden is easy to maintain providing complete privacy. A covered outdoor kitchen invites you to enjoy barbeques with family all year round. Step inside to a spacious and bright living area that connects the open plan kitchen and dining room where a high ceiling enhances the sense of openness and airy. The expansive floor-to-ceiling sliding doors make the natural light flow and blur the lines between the indoor and outdoor spaces. The living room features a built-in bookcase that adds character, while the fireplace is a cozy focal point and defines the different zones. The wooden flooring in the living area adds a warm ambiance. The spacious kitchen is a chef's dream, featuring exquisite sleek nogal cabinetry, luxury marble countertops, and top-of-the-line Miele appliances. On the entrance level there are two generous double bedrooms with direct access to the private back garden and a well-designed single bedroom with ample storage. Two bathrooms come with walk-in showers and are conveniently located near each bedroom and the third toilet can be used by guests. All bathrooms come with underfloor heating. A staircase with a glass railing leads up to a bright