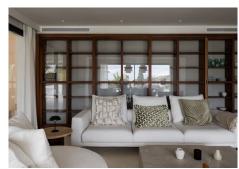

## R4964680

Nueva Andalucía

REF# R4964680 2.895.000 €

| BEDS | BATHS | BUILT  | PLOT   |
|------|-------|--------|--------|
| 4    | 4     | 294 m² | 929 m² |

Discover the luxury of living in this beautifully designed Scandinavian-style villa, where modern elegance meets timeless design. Nestled in the heart of Nueva Andalucía, just 300 meters from the prestigious Los Naranjos Golf course. Positioned southwest, the villa enjoys the sun throughout the day with views over the Golf Valley and the lush green surroundings. The beautifully landscaped and mature garden is easy to maintain providing complete privacy. A covered outdoor kitchen invites you to enjoy barbeques with family all year round. Step inside to a spacious and bright living area that connects the open plan kitchen and dining room where a high ceiling enhances the sense of openness and airy. The expansive floor-to-ceiling sliding doors make the natural light flow and blur the lines between the indoor and outdoor spaces. The living room features a built-in bookcase that adds character, while the fireplace is a cozy focal point and defines the different zones. The wooden flooring in the living area adds a warm ambiance. The spacious kitchen is a chef's dream, featuring exquisite sleek nogal cabinetry, luxury marble countertops, and top-of-the-line Miele appliances. On the entrance level there are two generous double bedrooms with direct access to the private back garden and a well-designed single bedroom with ample storage. Two bathrooms come with walk-in showers and are conveniently located near each bedroom and the third toilet can be used by guests. All bathrooms come with underfloor heating. A staircase with a glass railing leads up to a bright