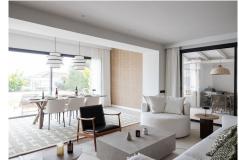

## R4964680

Nueva Andalucía

REF# R4964680 2.895.000 €

| BEDS | BATHS | BUILT  | PLOT   |
|------|-------|--------|--------|
| 4    | 4     | 294 m² | 929 m² |

Discover the luxury of living in this beautifully designed Scandinavian-style villa, where modern elegance meets timeless design. Nestled in the heart of Nueva Andalucía, just 300 meters from the prestigious Los Naranjos Golf course. Positioned southwest, the villa enjoys the sun throughout the day with views over the Golf Valley and the lush green surroundings. The beautifully landscaped and mature garden is easy to maintain providing complete privacy. A covered outdoor kitchen invites you to enjoy barbeques with family all year round. Step inside to a spacious and bright living area that connects the open plan kitchen and dining room where a high ceiling enhances the sense of openness and airy. The expansive floor-to-ceiling sliding doors make the natural light flow and blur the lines between the indoor and outdoor spaces. The living room features a built-in bookcase that adds character, while the fireplace is a cozy focal point and defines the different zones. The wooden flooring in the living area adds a warm ambiance. The spacious kitchen is a chef's dream, featuring exquisite sleek nogal cabinetry, luxury marble countertops, and top-of-the-line Miele appliances. On the entrance level there are two generous double bedrooms with direct access to the private back garden and a well-designed single bedroom with ample storage. Two bathrooms come with walk-in showers and are conveniently located near each bedroom and the third toilet can be used by guests. All bathrooms come with underfloor heating. A staircase with a glass railing leads up to a bright