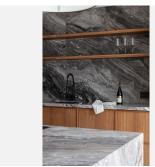

## R4964680

Nueva Andalucía

REF# R4964680 2.895.000 €

| BEDS | BATHS | BUILT  | PLOT   |
|------|-------|--------|--------|
| 4    | 4     | 294 m² | 929 m² |

Discover the luxury of living in this beautifully designed Scandinavian-style villa, where modern elegance meets timeless design. Nestled in the heart of Nueva Andalucía, just 300 meters from the prestigious Los Naranjos Golf course. Positioned southwest, the villa enjoys the sun throughout the day with views over the Golf Valley and the lush green surroundings. The beautifully landscaped and mature garden is easy to maintain providing complete privacy. A covered outdoor kitchen invites you to enjoy barbeques with family all year round. Step inside to a spacious and bright living area that connects the open plan kitchen and dining room where a high ceiling enhances the sense of openness and airy. The expansive floor-to-ceiling sliding doors make the natural light flow and blur the lines between the indoor and outdoor spaces. The living room features a built-in bookcase that adds character, while the fireplace is a cozy focal point and defines the different zones. The wooden flooring in the living area adds a warm ambiance. The spacious kitchen is a chef's dream, featuring exquisite sleek nogal cabinetry, luxury marble countertops, and top-of-the-line Miele appliances. On the entrance level there are two generous double bedrooms with direct access to the private back garden and a well-designed single bedroom with ample storage. Two bathrooms come with walk-in showers and are conveniently located near each bedroom and the third toilet can be used by guests. All bathrooms come with underfloor heating. A staircase with a glass railing leads up to a bright