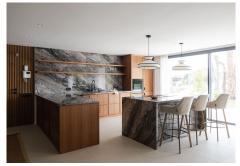

## R4964680

Nueva Andalucía

REF# R4964680 2.895.000 €

| BEDS | BATHS | BUILT  | PLOT   |
|------|-------|--------|--------|
| 4    | 4     | 294 m² | 929 m² |

Discover the luxury of living in this beautifully designed Scandinavian-style villa, where modern elegance meets timeless design. Nestled in the heart of Nueva Andalucía, just 300 meters from the prestigious Los Naranjos Golf course. Positioned southwest, the villa enjoys the sun throughout the day with views over the Golf Valley and the lush green surroundings. The beautifully landscaped and mature garden is easy to maintain providing complete privacy. A covered outdoor kitchen invites you to enjoy barbeques with family all year round. Step inside to a spacious and bright living area that connects the open plan kitchen and dining room where a high ceiling enhances the sense of openness and airy. The expansive floor-to-ceiling sliding doors make the natural light flow and blur the lines between the indoor and outdoor spaces. The living room features a built-in bookcase that adds character, while the fireplace is a cozy focal point and defines the different zones. The wooden flooring in the living area adds a warm ambiance. The spacious kitchen is a chef's dream, featuring exquisite sleek nogal cabinetry, luxury marble countertops, and top-of-the-line Miele appliances. On the entrance level there are two generous double bedrooms with direct access to the private back garden and a well-designed single bedroom with ample storage. Two bathrooms come with walk-in showers and are conveniently located near each bedroom and the third toilet can be used by guests. All bathrooms come with underfloor heating. A staircase with a glass railing leads up to a bright