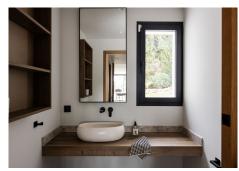

## R4964680

Nueva Andalucía

REF# R4964680 2.895.000 €

| BEDS | BATHS | BUILT  | PLOT   |
|------|-------|--------|--------|
| 4    | 4     | 294 m² | 929 m² |

Discover the luxury of living in this beautifully designed Scandinavian-style villa, where modern elegance meets timeless design. Nestled in the heart of Nueva Andalucía, just 300 meters from the prestigious Los Naranjos Golf course. Positioned southwest, the villa enjoys the sun throughout the day with views over the Golf Valley and the lush green surroundings. The beautifully landscaped and mature garden is easy to maintain providing complete privacy. A covered outdoor kitchen invites you to enjoy barbeques with family all year round. Step inside to a spacious and bright living area that connects the open plan kitchen and dining room where a high ceiling enhances the sense of openness and airy. The expansive floor-to-ceiling sliding doors make the natural light flow and blur the lines between the indoor and outdoor spaces. The living room features a built-in bookcase that adds character, while the fireplace is a cozy focal point and defines the different zones. The wooden flooring in the living area adds a warm ambiance. The spacious kitchen is a chef's dream, featuring exquisite sleek nogal cabinetry, luxury marble countertops, and top-of-the-line Miele appliances. On the entrance level there are two generous double bedrooms with direct access to the private back garden and a well-designed single bedroom with ample storage. Two bathrooms come with walk-in showers and are conveniently located near each bedroom and the third toilet can be used by guests. All bathrooms come with underfloor heating. A staircase with a glass railing leads up to a bright