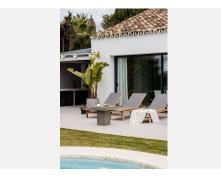

## R4964680

Nueva Andalucía

REF# R4964680 2.895.000 €

| BEDS | BATHS | BUILT  | PLOT   |
|------|-------|--------|--------|
| 4    | 4     | 294 m² | 929 m² |

Discover the luxury of living in this beautifully designed Scandinavian-style villa, where modern elegance meets timeless design. Nestled in the heart of Nueva Andalucía, just 300 meters from the prestigious Los Naranjos Golf course. Positioned southwest, the villa enjoys the sun throughout the day with views over the Golf Valley and the lush green surroundings. The beautifully landscaped and mature garden is easy to maintain providing complete privacy. A covered outdoor kitchen invites you to enjoy barbeques with family all year round. Step inside to a spacious and bright living area that connects the open plan kitchen and dining room where a high ceiling enhances the sense of openness and airy. The expansive floor-to-ceiling sliding doors make the natural light flow and blur the lines between the indoor and outdoor spaces. The living room features a built-in bookcase that adds character, while the fireplace is a cozy focal point and defines the different zones. The wooden flooring in the living area adds a warm ambiance. The spacious kitchen is a chef's dream, featuring exquisite sleek nogal cabinetry, luxury marble countertops, and top-of-the-line Miele appliances. On the entrance level there are two generous double bedrooms with direct access to the private back garden and a well-designed single bedroom with ample storage. Two bathrooms come with walk-in showers and are conveniently located near each bedroom and the third toilet can be used by guests. All bathrooms come with underfloor heating. A staircase with a glass railing leads up to a bright