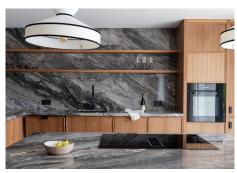

## R4964680

Nueva Andalucía

REF# R4964680 2.895.000 €

| BEDS | BATHS | BUILT  | PLOT   |
|------|-------|--------|--------|
| 4    | 4     | 294 m² | 929 m² |

Discover the luxury of living in this beautifully designed Scandinavian-style villa, where modern elegance meets timeless design. Nestled in the heart of Nueva Andalucía, just 300 meters from the prestigious Los Naranjos Golf course. Positioned southwest, the villa enjoys the sun throughout the day with views over the Golf Valley and the lush green surroundings. The beautifully landscaped and mature garden is easy to maintain providing complete privacy. A covered outdoor kitchen invites you to enjoy barbeques with family all year round. Step inside to a spacious and bright living area that connects the open plan kitchen and dining room where a high ceiling enhances the sense of openness and airy. The expansive floor-to-ceiling sliding doors make the natural light flow and blur the lines between the indoor and outdoor spaces. The living room features a built-in bookcase that adds character, while the fireplace is a cozy focal point and defines the different zones. The wooden flooring in the living area adds a warm ambiance. The spacious kitchen is a chef's dream, featuring exquisite sleek nogal cabinetry, luxury marble countertops, and top-of-the-line Miele appliances. On the entrance level there are two generous double bedrooms with direct access to the private back garden and a well-designed single bedroom with ample storage. Two bathrooms come with walk-in showers and are conveniently located near each bedroom and the third toilet can be used by guests. All bathrooms come with underfloor heating. A staircase with a glass railing leads up to a bright