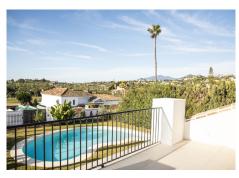

## R4964680

Nueva Andalucía

REF# R4964680 2.895.000 €

| BEDS | BATHS | BUILT  | PLOT   |
|------|-------|--------|--------|
| 4    | 4     | 294 m² | 929 m² |

Discover the luxury of living in this beautifully designed Scandinavian-style villa, where modern elegance meets timeless design. Nestled in the heart of Nueva Andalucía, just 300 meters from the prestigious Los Naranjos Golf course. Positioned southwest, the villa enjoys the sun throughout the day with views over the Golf Valley and the lush green surroundings. The beautifully landscaped and mature garden is easy to maintain providing complete privacy. A covered outdoor kitchen invites you to enjoy barbeques with family all year round. Step inside to a spacious and bright living area that connects the open plan kitchen and dining room where a high ceiling enhances the sense of openness and airy. The expansive floor-to-ceiling sliding doors make the natural light flow and blur the lines between the indoor and outdoor spaces. The living room features a built-in bookcase that adds character, while the fireplace is a cozy focal point and defines the different zones. The wooden flooring in the living area adds a warm ambiance. The spacious kitchen is a chef's dream, featuring exquisite sleek nogal cabinetry, luxury marble countertops, and top-of-the-line Miele appliances. On the entrance level there are two generous double bedrooms with direct access to the private back garden and a well-designed single bedroom with ample storage. Two bathrooms come with walk-in showers and are conveniently located near each bedroom and the third toilet can be used by guests. All bathrooms come with underfloor heating. A staircase with a glass railing leads up to a bright