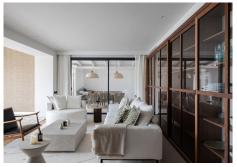

## R4964680

Nueva Andalucía

REF# R4964680 2.895.000 €

| BEDS | BATHS | BUILT  | PLOT   |
|------|-------|--------|--------|
| 4    | 4     | 294 m² | 929 m² |

Discover the luxury of living in this beautifully designed Scandinavian-style villa, where modern elegance meets timeless design. Nestled in the heart of Nueva Andalucía, just 300 meters from the prestigious Los Naranjos Golf course. Positioned southwest, the villa enjoys the sun throughout the day with views over the Golf Valley and the lush green surroundings. The beautifully landscaped and mature garden is easy to maintain providing complete privacy. A covered outdoor kitchen invites you to enjoy barbeques with family all year round. Step inside to a spacious and bright living area that connects the open plan kitchen and dining room where a high ceiling enhances the sense of openness and airy. The expansive floor-to-ceiling sliding doors make the natural light flow and blur the lines between the indoor and outdoor spaces. The living room features a built-in bookcase that adds character, while the fireplace is a cozy focal point and defines the different zones. The wooden flooring in the living area adds a warm ambiance. The spacious kitchen is a chef's dream, featuring exquisite sleek nogal cabinetry, luxury marble countertops, and top-of-the-line Miele appliances. On the entrance level there are two generous double bedrooms with direct access to the private back garden and a well-designed single bedroom with ample storage. Two bathrooms come with walk-in showers and are conveniently located near each bedroom and the third toilet can be used by guests. All bathrooms come with underfloor heating. A staircase with a glass railing leads up to a bright