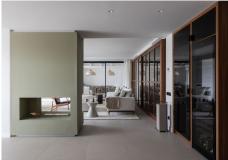

## R4964680

Nueva Andalucía

REF# R4964680 2.895.000 €

| BEDS | BATHS | BUILT  | PLOT   |
|------|-------|--------|--------|
| 4    | 4     | 294 m² | 929 m² |

Discover the luxury of living in this beautifully designed Scandinavian-style villa, where modern elegance meets timeless design. Nestled in the heart of Nueva Andalucía, just 300 meters from the prestigious Los Naranjos Golf course. Positioned southwest, the villa enjoys the sun throughout the day with views over the Golf Valley and the lush green surroundings. The beautifully landscaped and mature garden is easy to maintain providing complete privacy. A covered outdoor kitchen invites you to enjoy barbeques with family all year round. Step inside to a spacious and bright living area that connects the open plan kitchen and dining room where a high ceiling enhances the sense of openness and airy. The expansive floor-to-ceiling sliding doors make the natural light flow and blur the lines between the indoor and outdoor spaces. The living room features a built-in bookcase that adds character, while the fireplace is a cozy focal point and defines the different zones. The wooden flooring in the living area adds a warm ambiance. The spacious kitchen is a chef's dream, featuring exquisite sleek nogal cabinetry, luxury marble countertops, and top-of-the-line Miele appliances. On the entrance level there are two generous double bedrooms with direct access to the private back garden and a well-designed single bedroom with ample storage. Two bathrooms come with walk-in showers and are conveniently located near each bedroom and the third toilet can be used by guests. All bathrooms come with underfloor heating. A staircase with a glass railing leads up to a bright