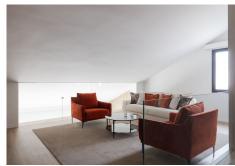

## R4964680

Nueva Andalucía

REF# R4964680 2.895.000 €

| BEDS | BATHS | BUILT  | PLOT   |
|------|-------|--------|--------|
| 4    | 4     | 294 m² | 929 m² |

Discover the luxury of living in this beautifully designed Scandinavian-style villa, where modern elegance meets timeless design. Nestled in the heart of Nueva Andalucía, just 300 meters from the prestigious Los Naranjos Golf course. Positioned southwest, the villa enjoys the sun throughout the day with views over the Golf Valley and the lush green surroundings. The beautifully landscaped and mature garden is easy to maintain providing complete privacy. A covered outdoor kitchen invites you to enjoy barbeques with family all year round. Step inside to a spacious and bright living area that connects the open plan kitchen and dining room where a high ceiling enhances the sense of openness and airy. The expansive floor-to-ceiling sliding doors make the natural light flow and blur the lines between the indoor and outdoor spaces. The living room features a built-in bookcase that adds character, while the fireplace is a cozy focal point and defines the different zones. The wooden flooring in the living area adds a warm ambiance. The spacious kitchen is a chef's dream, featuring exquisite sleek nogal cabinetry, luxury marble countertops, and top-of-the-line Miele appliances. On the entrance level there are two generous double bedrooms with direct access to the private back garden and a well-designed single bedroom with ample storage. Two bathrooms come with walk-in showers and are conveniently located near each bedroom and the third toilet can be used by guests. All bathrooms come with underfloor heating. A staircase with a glass railing leads up to a bright