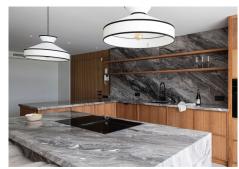

## R4964680

Nueva Andalucía

REF# R4964680 2.895.000 €

| BEDS | BATHS | BUILT  | PLOT   |
|------|-------|--------|--------|
| 4    | 4     | 294 m² | 929 m² |

Discover the luxury of living in this beautifully designed Scandinavian-style villa, where modern elegance meets timeless design. Nestled in the heart of Nueva Andalucía, just 300 meters from the prestigious Los Naranjos Golf course. Positioned southwest, the villa enjoys the sun throughout the day with views over the Golf Valley and the lush green surroundings. The beautifully landscaped and mature garden is easy to maintain providing complete privacy. A covered outdoor kitchen invites you to enjoy barbeques with family all year round. Step inside to a spacious and bright living area that connects the open plan kitchen and dining room where a high ceiling enhances the sense of openness and airy. The expansive floor-to-ceiling sliding doors make the natural light flow and blur the lines between the indoor and outdoor spaces. The living room features a built-in bookcase that adds character, while the fireplace is a cozy focal point and defines the different zones. The wooden flooring in the living area adds a warm ambiance. The spacious kitchen is a chef's dream, featuring exquisite sleek nogal cabinetry, luxury marble countertops, and top-of-the-line Miele appliances. On the entrance level there are two generous double bedrooms with direct access to the private back garden and a well-designed single bedroom with ample storage. Two bathrooms come with walk-in showers and are conveniently located near each bedroom and the third toilet can be used by guests. All bathrooms come with underfloor heating. A staircase with a glass railing leads up to a bright