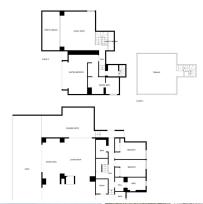

## R4964680

Nueva Andalucía

REF# R4964680 2.895.000 €

| BEDS | BATHS | BUILT  | PLOT   |
|------|-------|--------|--------|
| 4    | 4     | 294 m² | 929 m² |

Discover the luxury of living in this beautifully designed Scandinavian-style villa, where modern elegance meets timeless design. Nestled in the heart of Nueva Andalucía, just 300 meters from the prestigious Los Naranjos Golf course. Positioned southwest, the villa enjoys the sun throughout the day with views over the Golf Valley and the lush green surroundings. The beautifully landscaped and mature garden is easy to maintain providing complete privacy. A covered outdoor kitchen invites you to enjoy barbeques with family all year round. Step inside to a spacious and bright living area that connects the open plan kitchen and dining room where a high ceiling enhances the sense of openness and airy. The expansive floor-to-ceiling sliding doors make the natural light flow and blur the lines between the indoor and outdoor spaces. The living room features a built-in bookcase that adds character, while the fireplace is a cozy focal point and defines the different zones. The wooden flooring in the living area adds a warm ambiance. The spacious kitchen is a chef's dream, featuring exquisite sleek nogal cabinetry, luxury marble countertops, and top-of-the-line Miele appliances. On the entrance level there are two generous double bedrooms with direct access to the private back garden and a well-designed single bedroom with ample storage. Two bathrooms come with walk-in showers and are conveniently located near each bedroom and the third toilet can be used by guests. All bathrooms come with underfloor heating. A staircase with a glass railing leads up to a bright

+34 951 123 083 | +44 (0)330 179 8687 | info@idiliqestates.com Local 28, Edificio D, Centro de Negocios Puerta de Banús, N-340, Km 175, 29660 Nueva Andlaucia

lounge and TV room, followed by the master suite with a walk-in wardrobe, and a luxurious en-suite bathroom with both shower and bathtub. The master bedroom also boasts a spacious private terrace with views of the mountains. From the first floor, you reach up to a breathtaking roof terrace, offering panoramic views and a glimpse of the Additional features: Covered carport accommodating 3 - 4 vehicles. A desalination plant is installed for incoming water. The pool is prepared for use with chlorine or saltwater. This is more than just a villa, it is the beginning of a new story, waiting to be lived and loved.