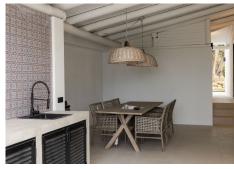

## R4964680

Nueva Andalucía

REF# R4964680 2.895.000 €

| BEDS | BATHS | BUILT  | PLOT   |
|------|-------|--------|--------|
| 4    | 4     | 294 m² | 929 m² |

Discover the luxury of living in this beautifully designed Scandinavian-style villa, where modern elegance meets timeless design. Nestled in the heart of Nueva Andalucía, just 300 meters from the prestigious Los Naranjos Golf course. Positioned southwest, the villa enjoys the sun throughout the day with views over the Golf Valley and the lush green surroundings. The beautifully landscaped and mature garden is easy to maintain providing complete privacy. A covered outdoor kitchen invites you to enjoy barbeques with family all year round. Step inside to a spacious and bright living area that connects the open plan kitchen and dining room where a high ceiling enhances the sense of openness and airy. The expansive floor-to-ceiling sliding doors make the natural light flow and blur the lines between the indoor and outdoor spaces. The living room features a built-in bookcase that adds character, while the fireplace is a cozy focal point and defines the different zones. The wooden flooring in the living area adds a warm ambiance. The spacious kitchen is a chef's dream, featuring exquisite sleek nogal cabinetry, luxury marble countertops, and top-of-the-line Miele appliances. On the entrance level there are two generous double bedrooms with direct access to the private back garden and a well-designed single bedroom with ample storage. Two bathrooms come with walk-in showers and are conveniently located near each bedroom and the third toilet can be used by guests. All bathrooms come with underfloor heating. A staircase with a glass railing leads up to a bright