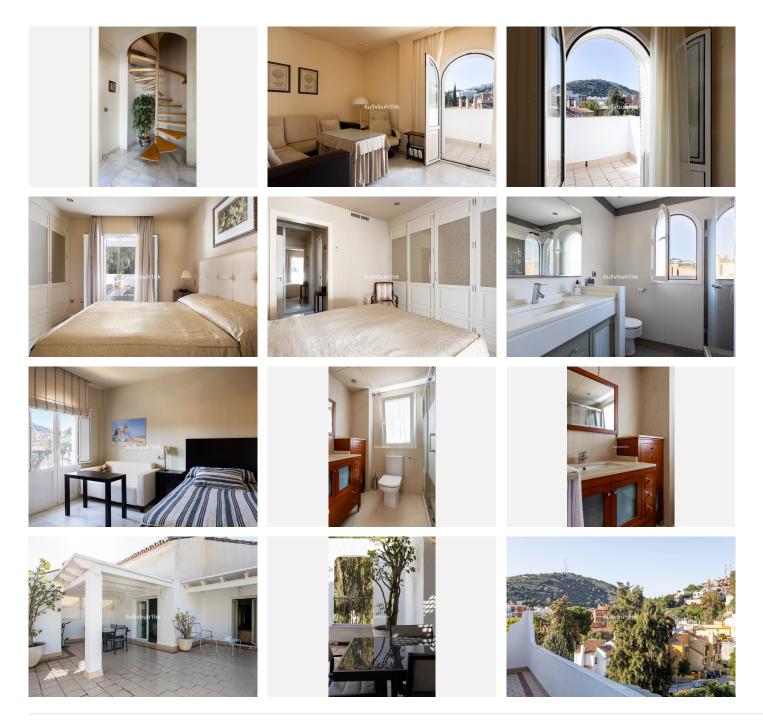

## R4938562 • Málaga

REF# R4938562 890.000 €

| BEDS | BATHS | BUILT  |
|------|-------|--------|
| 4    | 3     | 189 m² |

Located in the heart of El Limonar, one of Málaga's most desirable neighborhoods, this spacious penthouse is ideal for families looking for a comfortable home with excellent access to top schools, nurseries, and all the conveniences of city living. Its location on the east side of Málaga places you just minutes from the beach and the A7 motorway, offering a perfect balance of tranquility and accessibility. The property features an expansive 70m<sup>2</sup> terrace with north, east, and west-facing views, providing the ideal setting to enjoy Málaga's climate throughout the day. Whether used for outdoor dining, a play area, or relaxing in the fresh air, this terrace is a versatile space with endless potential. Inside, the home offers a generous layout designed with functionality in mind. The bright living-dining area connects seamlessly to the terrace, making it perfect for everyday living or entertaining. The kitchen is practical and includes a separate laundry room for added convenience. The lower level includes three well-sized bedrooms, including a master suite with an en-suite bathroom and a private terrace. Two additional bedrooms are filled with natural light, while a separate lounge area with access to its own terrace can easily be converted into a fourth bedroom. On the upper level, you'll find a large, self-contained studio with a bedroom, bathroom, and private access-an excellent option for a guest suite, home office, or additional family space. The property is in perfect condition but could benefit from modernization, giving you the opportunity to personalize it to your taste. With four +34 951 123 083 | +44 (0)330 179 8687 | info@idiliqestates.com Local 28, Edificio D, Centro de Negocios Puerta de Banús, N-340, Km 175, 29660 Nueva Andlaucia

## IDILIQ ESTATES

bathrooms and a thoughtful distribution of spaces, it offers plenty of room for growing families or hosting visitors. This penthouse also comes with two underground parking spaces and a large storage room, ensuring plenty of space for all your needs. The gated community includes a swimming pool and well-maintained gardens, offering a safe and peaceful environment for families to enjoy. With its unbeatable location, versatile layout, and incredible potential, this penthouse is a rare opportunity in El Limonar. Contact us today to arrange a viewing and discover the possibilities this home has to offer.