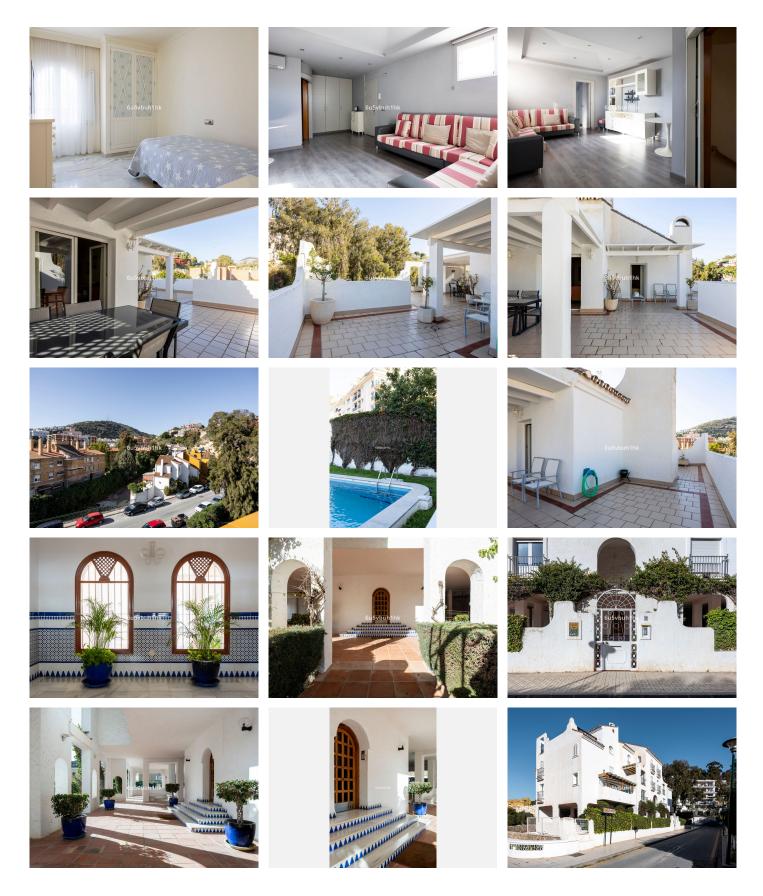

## R4938562 • Málaga

REF# R4938562 890.000 €

| BEDS | BATHS | BUILT  |
|------|-------|--------|
| 4    | 3     | 189 m² |

Located in the heart of El Limonar, one of Málaga's most desirable neighborhoods, this spacious penthouse is ideal for families looking for a comfortable home with excellent access to top schools, nurseries, and all the conveniences of city living. Its location on the east side of Málaga places you just minutes from the beach and the A7 motorway, offering a perfect balance of tranquility and accessibility. The property features an expansive 70m<sup>2</sup> terrace with north, east, and west-facing views, providing the ideal setting to enjoy Málaga's climate throughout the day. Whether used for outdoor dining, a play area, or relaxing in the fresh air, this terrace is a versatile space with endless potential. Inside, the home offers a generous layout designed with functionality in mind. The bright living-dining area connects seamlessly to the terrace, making it perfect for everyday living or entertaining. The kitchen is practical and includes a separate laundry room for added convenience. The lower level includes three well-sized bedrooms, including a master suite with an en-suite bathroom and a private terrace. Two additional bedrooms are filled with natural light, while a separate lounge area with access to its own terrace can easily be converted into a fourth bedroom. On the upper level, you'll find a large, self-contained studio with a bedroom, bathroom, and private access-an excellent option for a guest suite, home office, or additional family space. The property is in perfect condition but could benefit from modernization, giving you the opportunity to personalize it to your taste. With four +34 951 123 083 | +44 (0)330 179 8687 | info@idiliqestates.com Local 28, Edificio D, Centro de Negocios Puerta de Banús, N-340, Km 175, 29660 Nueva Andlaucia

## IDILIQ ESTATES

bathrooms and a thoughtful distribution of spaces, it offers plenty of room for growing families or hosting visitors. This penthouse also comes with two underground parking spaces and a large storage room, ensuring plenty of space for all your needs. The gated community includes a swimming pool and well-maintained gardens, offering a safe and peaceful environment for families to enjoy. With its unbeatable location, versatile layout, and incredible potential, this penthouse is a rare opportunity in El Limonar. Contact us today to arrange a viewing and discover the possibilities this home has to offer.