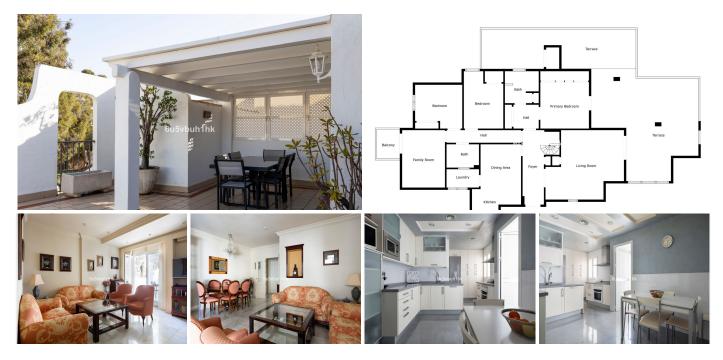

## R4938562 • Málaga

REF# R4938562 890.000 €

| BEDS | BATHS | BUILT  |
|------|-------|--------|
| 4    | 3     | 189 m² |

Located in the heart of El Limonar, one of Málaga's most desirable neighborhoods, this spacious penthouse is ideal for families looking for a comfortable home with excellent access to top schools, nurseries, and all the conveniences of city living. Its location on the east side of Málaga places you just minutes from the beach and the A7 motorway, offering a perfect balance of tranquility and accessibility. The property features an expansive 70m<sup>2</sup> terrace with north, east, and west-facing views, providing the ideal setting to enjoy Málaga's climate throughout the day. Whether used for outdoor dining, a play area, or relaxing in the fresh air, this terrace is a versatile space with endless potential. Inside, the home offers a generous layout designed with functionality in mind. The bright living-dining area connects seamlessly to the terrace, making it perfect for everyday living or entertaining. The kitchen is practical and includes a separate laundry room for added convenience. The lower level includes three well-sized bedrooms, including a master suite with an en-suite bathroom and a private terrace. Two additional bedrooms are filled with natural light, while a separate lounge area with access to its own terrace can easily be converted into a fourth bedroom. On the upper level, you'll find a large, self-contained studio with a bedroom, bathroom, and private access-an excellent option for a guest suite, home office, or additional family space. The property is in perfect condition but could benefit from modernization, giving you the opportunity to personalize it to your taste. With four +34 951 123 083 | +44 (0)330 179 8687 | info@idiliqestates.com Local 28, Edificio D, Centro de Negocios Puerta de Banús, N-340, Km 175, 29660 Nueva Andlaucia

## IDILIQ ESTATES

bathrooms and a thoughtful distribution of spaces, it offers plenty of room for growing families or hosting visitors. This penthouse also comes with two underground parking spaces and a large storage room, ensuring plenty of space for all your needs. The gated community includes a swimming pool and well-maintained gardens, offering a safe and peaceful environment for families to enjoy. With its unbeatable location, versatile layout, and incredible potential, this penthouse is a rare opportunity in El Limonar. Contact us today to arrange a viewing and discover the possibilities this home has to offer.