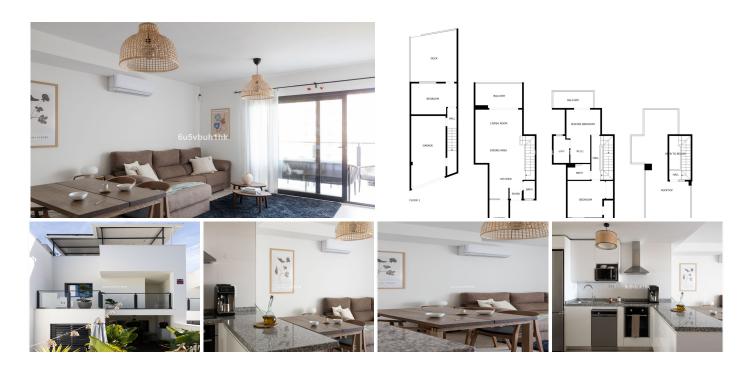

This nearly new townhouse, only two years old, is perfectly located just off the popular Avenida de las Palmeras and a short walking distance from the beach. Combining modern luxury, functionality, and a prime location, this home offers a truly unique opportunity. The property features three bedrooms, spacious garden areas both in the front and back, and two balconies on either side of the house. Additionally, the stunning rooftop terrace with a brand-new sauna invites you to relax year-round, even on cooler winter evenings. Layout and Features: Entrance: Through the charming front garden, you enter the open-plan kitchen and the bright living room, which leads to the terrace. Upper Floor: Two bedrooms, both filled with natural light and offering lovely views. Lower Floor: A third bedroom with direct access to the serene backyard. The peaceful communal swimming pool area offers a near-private pool experience. All services, restaurants, and shops are just a stone's throw away, making everyday life smooth and convenient. Why Choose This Home? A modern, well-constructed house with high-quality materials ensures worry-free living for decades. Excellent location – just a short walk to the beach and all amenities. Versatile outdoor spaces: gardens, balconies, and a rooftop terrace with a sauna as the ultimate highlight. Don't miss out on this exceptional opportunity! Contact us and book a viewing today – a home like this in such a prime location will +34 951 123 083 | +44 (0)330 179 8687 | info@idiliqestates.com Local 28, Edificio D, Centro de Negocios Puerta