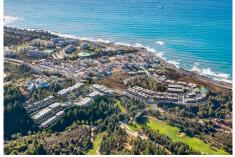

R4934941

El Chaparral

REF# R4934941 640.000 €

| BEDS | BATHS | BUILT  | PLOT   | TERRACE |
|------|-------|--------|--------|---------|
| 3    | 2     | 230 m² | 100 m² | 116 m²  |

This bright and spacious two-story home offers everything you could wish for in a contemporary home. The bright first floor has a wonderfully designed open kitchen with an island that smoothly connects to the spacious living room. The large living room opens onto its own, large yard through glass sliding doors that are the width of the entire wall, bringing indoor and outdoor spaces perfectly together. There is also a toilet downstairs. Upstairs there are three spacious bedrooms, two of which have direct access to your own terrace. The master bedroom has its own bathroom, while the other two bedrooms share a shared bathroom. The apartment also has a utility room with a washing machine and dryer. The corner apartment has a smart system that you can conveniently control with your phone, adjusting e.g. the air conditioning to your own comfort even remotely. The easy maintenance of the yard is guaranteed with artificial grass and a spectacular tiled terrace, which makes the outdoor area perfect for relaxing and enjoying the sun. The apartment also includes its own parking space and storage, which increases living comfort. The Eden house community offers luxury services, such as its own tennis court, gym, sauna, steam room, lounges and outdoor swimming pool. In addition, you have a shared kitchen at your disposal, which makes organizing large events effortless. Your safety in the gated community is ensured by 24/7 security and a doorman, so you can enjoy life in peace. The area has comprehensive services, and the golf course is right next door. It's

a short distance to the beach, and you can easily get to the airport in just 20 minutes. This terraced house is the perfect choice for those who enjoy modern comforts and peaceful living.