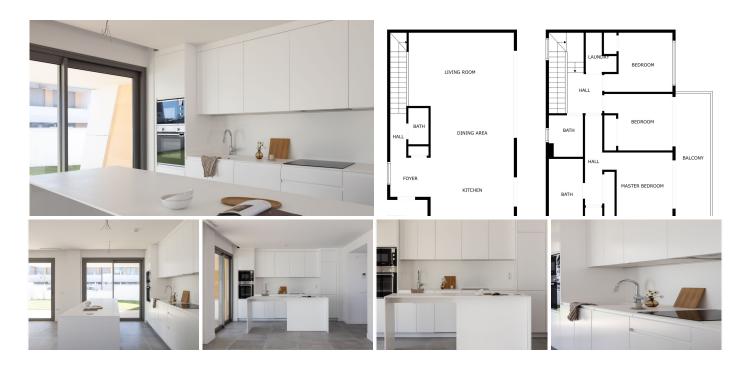

R4934941

El Chaparral

REF# R4934941 640.000 €

| BEDS | BATHS | BUILT  | PLOT   | TERRACE |
|------|-------|--------|--------|---------|
| 3    | 2     | 230 m² | 100 m² | 116 m²  |

This bright and spacious two-story home offers everything you could wish for in a contemporary home. The bright first floor has a wonderfully designed open kitchen with an island that smoothly connects to the spacious living room. The large living room opens onto its own, large yard through glass sliding doors that are the width of the entire wall, bringing indoor and outdoor spaces perfectly together. There is also a toilet downstairs. Upstairs there are three spacious bedrooms, two of which have direct access to your own terrace. The master bedroom has its own bathroom, while the other two bedrooms share a shared bathroom. The apartment also has a utility room with a washing machine and dryer. The corner apartment has a smart system that you can conveniently control with your phone, adjusting e.g. the air conditioning to your own comfort even remotely. The easy maintenance of the yard is guaranteed with artificial grass and a spectacular tiled terrace, which makes the outdoor area perfect for relaxing and enjoying the sun. The apartment also includes its own parking space and storage, which increases living comfort. The Eden house community offers luxury services, such as its own tennis court, gym, sauna, steam room, lounges and outdoor swimming pool. In addition, you have a shared kitchen at your disposal, which makes organizing large events effortless. Your safety in the gated community is ensured by 24/7 security and a doorman, so you can enjoy life in peace. The area has comprehensive services, and the golf course is right next door. It's