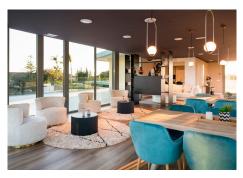

R4934941

El Chaparral

REF# R4934941 640.000 €

| BEDS | BATHS | BUILT  | PLOT   | TERRACE |
|------|-------|--------|--------|---------|
| 3    | 2     | 230 m² | 100 m² | 116 m²  |

This bright and spacious two-story home offers everything you could wish for in a contemporary home. The bright first floor has a wonderfully designed open kitchen with an island that smoothly connects to the spacious living room. The large living room opens onto its own, large yard through glass sliding doors that are the width of the entire wall, bringing indoor and outdoor spaces perfectly together. There is also a toilet downstairs. Upstairs there are three spacious bedrooms, two of which have direct access to your own terrace. The master bedroom has its own bathroom, while the other two bedrooms share a shared bathroom. The apartment also has a utility room with a washing machine and dryer. The corner apartment has a smart system that you can conveniently control with your phone, adjusting e.g. the air conditioning to your own comfort even remotely. The easy maintenance of the yard is guaranteed with artificial grass and a spectacular tiled terrace, which makes the outdoor area perfect for relaxing and enjoying the sun. The apartment also includes its own parking space and storage, which increases living comfort. The Eden house community offers luxury services, such as its own tennis court, gym, sauna, steam room, lounges and outdoor swimming pool. In addition, you have a shared kitchen at your disposal, which makes organizing large events effortless. Your safety in the gated community is ensured by 24/7 security and a doorman, so you can enjoy life in peace. The area has comprehensive services, and the golf course is right next door. It's