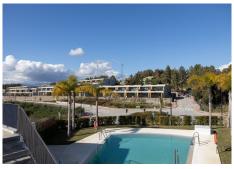

R4934941

El Chaparral

REF# R4934941 640.000 €

| BEDS | BATHS | BUILT  | PLOT   | TERRACE |
|------|-------|--------|--------|---------|
| 3    | 2     | 230 m² | 100 m² | 116 m²  |

This bright and spacious two-story home offers everything you could wish for in a contemporary home. The bright first floor has a wonderfully designed open kitchen with an island that smoothly connects to the spacious living room. The large living room opens onto its own, large yard through glass sliding doors that are the width of the entire wall, bringing indoor and outdoor spaces perfectly together. There is also a toilet downstairs. Upstairs there are three spacious bedrooms, two of which have direct access to your own terrace. The master bedroom has its own bathroom, while the other two bedrooms share a shared bathroom. The apartment also has a utility room with a washing machine and dryer. The corner apartment has a smart system that you can conveniently control with your phone, adjusting e.g. the air conditioning to your own comfort even remotely. The easy maintenance of the yard is guaranteed with artificial grass and a spectacular tiled terrace, which makes the outdoor area perfect for relaxing and enjoying the sun. The apartment also includes its own parking space and storage, which increases living comfort. The Eden house community offers luxury services, such as its own tennis court, gym, sauna, steam room, lounges and outdoor swimming pool. In addition, you have a shared kitchen at your disposal, which makes organizing large events effortless. Your safety in the gated community is ensured by 24/7 security and a doorman, so you can enjoy life in peace. The area has comprehensive services, and the golf course is right next door. It's