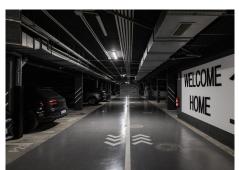

R4934941

El Chaparral

REF# R4934941 640.000 €

| BEDS | BATHS | BUILT  | PLOT   | TERRACE |
|------|-------|--------|--------|---------|
| 3    | 2     | 230 m² | 100 m² | 116 m²  |

This bright and spacious two-story home offers everything you could wish for in a contemporary home. The bright first floor has a wonderfully designed open kitchen with an island that smoothly connects to the spacious living room. The large living room opens onto its own, large yard through glass sliding doors that are the width of the entire wall, bringing indoor and outdoor spaces perfectly together. There is also a toilet downstairs. Upstairs there are three spacious bedrooms, two of which have direct access to your own terrace. The master bedroom has its own bathroom, while the other two bedrooms share a shared bathroom. The apartment also has a utility room with a washing machine and dryer. The corner apartment has a smart system that you can conveniently control with your phone, adjusting e.g. the air conditioning to your own comfort even remotely. The easy maintenance of the yard is guaranteed with artificial grass and a spectacular tiled terrace, which makes the outdoor area perfect for relaxing and enjoying the sun. The apartment also includes its own parking space and storage, which increases living comfort. The Eden house community offers luxury services, such as its own tennis court, gym, sauna, steam room, lounges and outdoor swimming pool. In addition, you have a shared kitchen at your disposal, which makes organizing large events effortless. Your safety in the gated community is ensured by 24/7 security and a doorman, so you can enjoy life in peace. The area has comprehensive services, and the golf course is right next door. It's