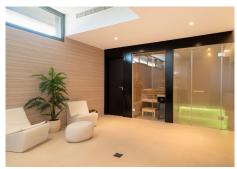

R4934941

El Chaparral

REF# R4934941 640.000 €

| BEDS | BATHS | BUILT  | PLOT   | TERRACE |
|------|-------|--------|--------|---------|
| 3    | 2     | 230 m² | 100 m² | 116 m²  |

This bright and spacious two-story home offers everything you could wish for in a contemporary home. The bright first floor has a wonderfully designed open kitchen with an island that smoothly connects to the spacious living room. The large living room opens onto its own, large yard through glass sliding doors that are the width of the entire wall, bringing indoor and outdoor spaces perfectly together. There is also a toilet downstairs. Upstairs there are three spacious bedrooms, two of which have direct access to your own terrace. The master bedroom has its own bathroom, while the other two bedrooms share a shared bathroom. The apartment also has a utility room with a washing machine and dryer. The corner apartment has a smart system that you can conveniently control with your phone, adjusting e.g. the air conditioning to your own comfort even remotely. The easy maintenance of the yard is guaranteed with artificial grass and a spectacular tiled terrace, which makes the outdoor area perfect for relaxing and enjoying the sun. The apartment also includes its own parking space and storage, which increases living comfort. The Eden house community offers luxury services, such as its own tennis court, gym, sauna, steam room, lounges and outdoor swimming pool. In addition, you have a shared kitchen at your disposal, which makes organizing large events effortless. Your safety in the gated community is ensured by 24/7 security and a doorman, so you can enjoy life in peace. The area has comprehensive services, and the golf course is right next door. It's