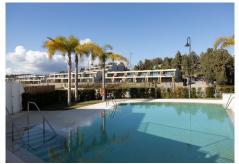

R4934941

El Chaparral

REF# R4934941 640.000 €

| BEDS | BATHS | BUILT  | PLOT   | TERRACE |
|------|-------|--------|--------|---------|
| 3    | 2     | 230 m² | 100 m² | 116 m²  |

This bright and spacious two-story home offers everything you could wish for in a contemporary home. The bright first floor has a wonderfully designed open kitchen with an island that smoothly connects to the spacious living room. The large living room opens onto its own, large yard through glass sliding doors that are the width of the entire wall, bringing indoor and outdoor spaces perfectly together. There is also a toilet downstairs. Upstairs there are three spacious bedrooms, two of which have direct access to your own terrace. The master bedroom has its own bathroom, while the other two bedrooms share a shared bathroom. The apartment also has a utility room with a washing machine and dryer. The corner apartment has a smart system that you can conveniently control with your phone, adjusting e.g. the air conditioning to your own comfort even remotely. The easy maintenance of the yard is guaranteed with artificial grass and a spectacular tiled terrace, which makes the outdoor area perfect for relaxing and enjoying the sun. The apartment also includes its own parking space and storage, which increases living comfort. The Eden house community offers luxury services, such as its own tennis court, gym, sauna, steam room, lounges and outdoor swimming pool. In addition, you have a shared kitchen at your disposal, which makes organizing large events effortless. Your safety in the gated community is ensured by 24/7 security and a doorman, so you can enjoy life in peace. The area has comprehensive services, and the golf course is right next door. It's