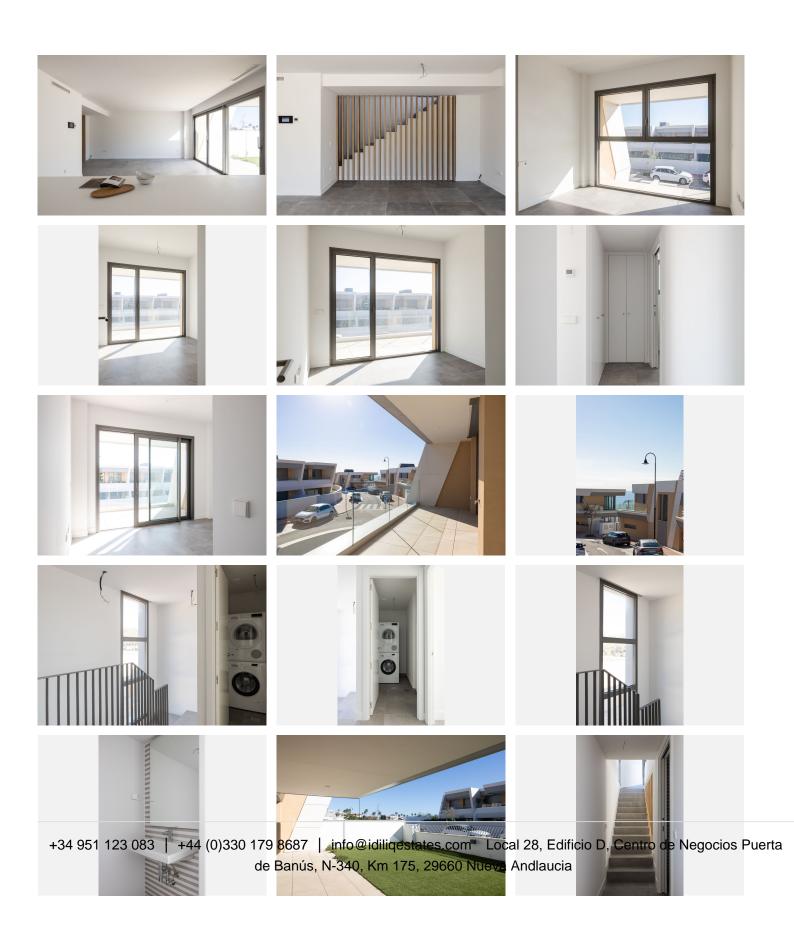

R4934941

El Chaparral

REF# R4934941 640.000 €

| BEDS | BATHS | BUILT  | PLOT   | TERRACE |
|------|-------|--------|--------|---------|
| 3    | 2     | 230 m² | 100 m² | 116 m²  |

This bright and spacious two-story home offers everything you could wish for in a contemporary home. The bright first floor has a wonderfully designed open kitchen with an island that smoothly connects to the spacious living room. The large living room opens onto its own, large yard through glass sliding doors that are the width of the entire wall, bringing indoor and outdoor spaces perfectly together. There is also a toilet downstairs. Upstairs there are three spacious bedrooms, two of which have direct access to your own terrace. The master bedroom has its own bathroom, while the other two bedrooms share a shared bathroom. The apartment also has a utility room with a washing machine and dryer. The corner apartment has a smart system that you can conveniently control with your phone, adjusting e.g. the air conditioning to your own comfort even remotely. The easy maintenance of the yard is guaranteed with artificial grass and a spectacular tiled terrace, which makes the outdoor area perfect for relaxing and enjoying the sun. The apartment also includes its own parking space and storage, which increases living comfort. The Eden house community offers luxury services, such as its own tennis court, gym, sauna, steam room, lounges and outdoor swimming pool. In addition, you have a shared kitchen at your disposal, which makes organizing large events effortless. Your safety in the gated community is ensured by 24/7 security and a doorman, so you can enjoy life in peace. The area has comprehensive services, and the golf course is right next door. It's

a short distance to the beach, and you can easily get to the airport in just 20 minutes. This terraced house is the perfect choice for those who enjoy modern comforts and peaceful living.