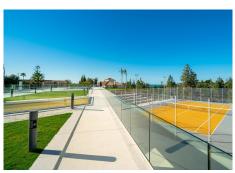

R4934941

El Chaparral

REF# R4934941 640.000 €

| BEDS | BATHS | BUILT  | PLOT   | TERRACE |
|------|-------|--------|--------|---------|
| 3    | 2     | 230 m² | 100 m² | 116 m²  |

This bright and spacious two-story home offers everything you could wish for in a contemporary home. The bright first floor has a wonderfully designed open kitchen with an island that smoothly connects to the spacious living room. The large living room opens onto its own, large yard through glass sliding doors that are the width of the entire wall, bringing indoor and outdoor spaces perfectly together. There is also a toilet downstairs. Upstairs there are three spacious bedrooms, two of which have direct access to your own terrace. The master bedroom has its own bathroom, while the other two bedrooms share a shared bathroom. The apartment also has a utility room with a washing machine and dryer. The corner apartment has a smart system that you can conveniently control with your phone, adjusting e.g. the air conditioning to your own comfort even remotely. The easy maintenance of the yard is guaranteed with artificial grass and a spectacular tiled terrace, which makes the outdoor area perfect for relaxing and enjoying the sun. The apartment also includes its own parking space and storage, which increases living comfort. The Eden house community offers luxury services, such as its own tennis court, gym, sauna, steam room, lounges and outdoor swimming pool. In addition, you have a shared kitchen at your disposal, which makes organizing large events effortless. Your safety in the gated community is ensured by 24/7 security and a doorman, so you can enjoy life in peace. The area has comprehensive services, and the golf course is right next door. It's