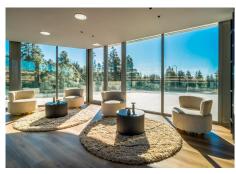

R4934941

El Chaparral

REF# R4934941 640.000 €

| BEDS | BATHS | BUILT  | PLOT   | TERRACE |
|------|-------|--------|--------|---------|
| 3    | 2     | 230 m² | 100 m² | 116 m²  |

This bright and spacious two-story home offers everything you could wish for in a contemporary home. The bright first floor has a wonderfully designed open kitchen with an island that smoothly connects to the spacious living room. The large living room opens onto its own, large yard through glass sliding doors that are the width of the entire wall, bringing indoor and outdoor spaces perfectly together. There is also a toilet downstairs. Upstairs there are three spacious bedrooms, two of which have direct access to your own terrace. The master bedroom has its own bathroom, while the other two bedrooms share a shared bathroom. The apartment also has a utility room with a washing machine and dryer. The corner apartment has a smart system that you can conveniently control with your phone, adjusting e.g. the air conditioning to your own comfort even remotely. The easy maintenance of the yard is guaranteed with artificial grass and a spectacular tiled terrace, which makes the outdoor area perfect for relaxing and enjoying the sun. The apartment also includes its own parking space and storage, which increases living comfort. The Eden house community offers luxury services, such as its own tennis court, gym, sauna, steam room, lounges and outdoor swimming pool. In addition, you have a shared kitchen at your disposal, which makes organizing large events effortless. Your safety in the gated community is ensured by 24/7 security and a doorman, so you can enjoy life in peace. The area has comprehensive services, and the golf course is right next door. It's