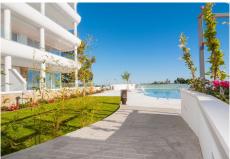

## R4909810 Torreblanca REF# R4909810 765.000 €

| BEDS | BATHS | BUILT  |
|------|-------|--------|
| 3    | 2     | 180 m² |

Magnificent penthouse with 3 bedrooms, 2 bathrooms, fully fitted and equipped open-plan kitchen, livingdining room and 55 m2 terraces facing south-west with stunning panoramic views of the sea, Fuengirola Bay and mountains in the Monte Paraíso building, which is one of the most exclusive projects in Fuengirola. Monte Paraíso offers spectacular communal areas, including a beach-style pool with a bubble zone, a children's pool, a chill-out area, a state-of-the-art gym with a sauna and a social club with a gourmet room. Residencial MONTE PARAISO is located in the Torreblanca del Sol Urbanisation, next to the Las Presas Natural Park, 1300 metres from the beach and only 800 metres from the train station that connects Fuengirola with the Airport, the High Speed ??Train Station and the city of Malaga with its museums, restaurants and shops, so you can enjoy your free time to the fullest. It is intended to improve the quality of life, thanks to the optimal distribution of spaces and the quality of the construction materials that have been used. 2 underground parking spaces and 2 storage rooms included in the price.