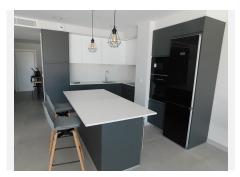

## R4909810 Torreblanca REF# R4909810 765.000 €

| BEDS | BATHS | BUILT  |
|------|-------|--------|
| 3    | 2     | 180 m² |

Magnificent penthouse with 3 bedrooms, 2 bathrooms, fully fitted and equipped open-plan kitchen, livingdining room and 55 m2 terraces facing south-west with stunning panoramic views of the sea, Fuengirola Bay and mountains in the Monte Paraíso building, which is one of the most exclusive projects in Fuengirola. Monte Paraíso offers spectacular communal areas, including a beach-style pool with a bubble zone, a children's pool, a chill-out area, a state-of-the-art gym with a sauna and a social club with a gourmet room. Residencial MONTE PARAISO is located in the Torreblanca del Sol Urbanisation, next to the Las Presas Natural Park, 1300 metres from the beach and only 800 metres from the train station that connects Fuengirola with the Airport, the High Speed ??Train Station and the city of Malaga with its museums, restaurants and shops, so you can enjoy your free time to the fullest. It is intended to improve the quality of life, thanks to the optimal distribution of spaces and the quality of the construction materials that have been used. 2 underground parking spaces and 2 storage rooms included in the price.