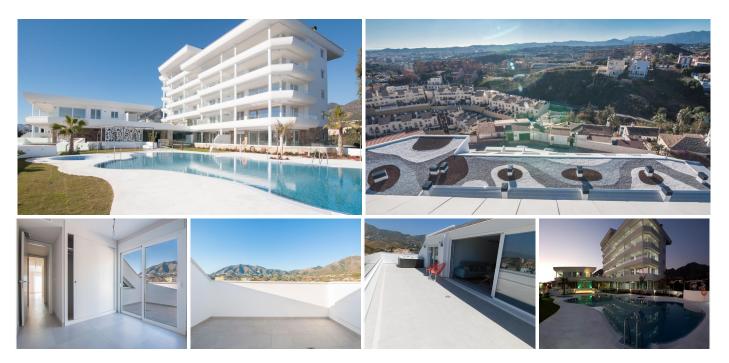

## R4909810 Torreblanca REF# R4909810 765.000 €

| BEDS | BATHS | BUILT  |
|------|-------|--------|
| 3    | 2     | 180 m² |

Magnificent penthouse with 3 bedrooms, 2 bathrooms, fully fitted and equipped open-plan kitchen, livingdining room and 55 m2 terraces facing south-west with stunning panoramic views of the sea, Fuengirola Bay and mountains in the Monte Paraíso building, which is one of the most exclusive projects in Fuengirola. Monte Paraíso offers spectacular communal areas, including a beach-style pool with a bubble zone, a children's pool, a chill-out area, a state-of-the-art gym with a sauna and a social club with a gourmet room. Residencial MONTE PARAISO is located in the Torreblanca del Sol Urbanisation, next to the Las Presas Natural Park, 1300 metres from the beach and only 800 metres from the train station that connects Fuengirola with the Airport, the High Speed ??Train Station and the city of Malaga with its museums, restaurants and shops, so you can enjoy your free time to the fullest. It is intended to improve the quality of life, thanks to the optimal distribution of spaces and the quality of the construction materials that have been used. 2 underground parking spaces and 2 storage rooms included in the price.