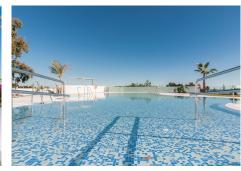

## R4909810 Torreblanca REF# R4909810 765.000 €

| BEDS | BATHS | BUILT  |
|------|-------|--------|
| 3    | 2     | 180 m² |

Magnificent penthouse with 3 bedrooms, 2 bathrooms, fully fitted and equipped open-plan kitchen, livingdining room and 55 m2 terraces facing south-west with stunning panoramic views of the sea, Fuengirola Bay and mountains in the Monte Paraíso building, which is one of the most exclusive projects in Fuengirola. Monte Paraíso offers spectacular communal areas, including a beach-style pool with a bubble zone, a children's pool, a chill-out area, a state-of-the-art gym with a sauna and a social club with a gourmet room. Residencial MONTE PARAISO is located in the Torreblanca del Sol Urbanisation, next to the Las Presas Natural Park, 1300 metres from the beach and only 800 metres from the train station that connects Fuengirola with the Airport, the High Speed ??Train Station and the city of Malaga with its museums, restaurants and shops, so you can enjoy your free time to the fullest. It is intended to improve the quality of life, thanks to the optimal distribution of spaces and the quality of the construction materials that have been used. 2 underground parking spaces and 2 storage rooms included in the price.