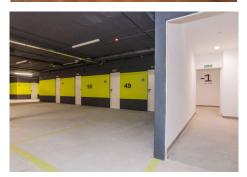

## R4909810 Torreblanca REF# R4909810 765.000 €

| BEDS | BATHS | BUILT  |
|------|-------|--------|
| 3    | 2     | 180 m² |

Magnificent penthouse with 3 bedrooms, 2 bathrooms, fully fitted and equipped open-plan kitchen, livingdining room and 55 m2 terraces facing south-west with stunning panoramic views of the sea, Fuengirola Bay and mountains in the Monte Paraíso building, which is one of the most exclusive projects in Fuengirola. Monte Paraíso offers spectacular communal areas, including a beach-style pool with a bubble zone, a children's pool, a chill-out area, a state-of-the-art gym with a sauna and a social club with a gourmet room. Residencial MONTE PARAISO is located in the Torreblanca del Sol Urbanisation, next to the Las Presas Natural Park, 1300 metres from the beach and only 800 metres from the train station that connects Fuengirola with the Airport, the High Speed ??Train Station and the city of Malaga with its museums, restaurants and shops, so you can enjoy your free time to the fullest. It is intended to improve the quality of life, thanks to the optimal distribution of spaces and the quality of the construction materials that have been used. 2 underground parking spaces and 2 storage rooms included in the price.