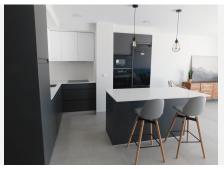

## R4909810 Torreblanca REF# R4909810 765.000 €

| BEDS | BATHS | BUILT  |
|------|-------|--------|
| 3    | 2     | 180 m² |

Magnificent penthouse with 3 bedrooms, 2 bathrooms, fully fitted and equipped open-plan kitchen, livingdining room and 55 m2 terraces facing south-west with stunning panoramic views of the sea, Fuengirola Bay and mountains in the Monte Paraíso building, which is one of the most exclusive projects in Fuengirola. Monte Paraíso offers spectacular communal areas, including a beach-style pool with a bubble zone, a children's pool, a chill-out area, a state-of-the-art gym with a sauna and a social club with a gourmet room. Residencial MONTE PARAISO is located in the Torreblanca del Sol Urbanisation, next to the Las Presas Natural Park, 1300 metres from the beach and only 800 metres from the train station that connects Fuengirola with the Airport, the High Speed ??Train Station and the city of Malaga with its museums, restaurants and shops, so you can enjoy your free time to the fullest. It is intended to improve the quality of life, thanks to the optimal distribution of spaces and the quality of the construction materials that have been used. 2 underground parking spaces and 2 storage rooms included in the price.