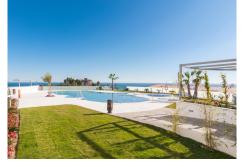

## R4909810 Torreblanca REF# R4909810 765.000 €

| BEDS | BATHS | BUILT  |
|------|-------|--------|
| 3    | 2     | 180 m² |

Magnificent penthouse with 3 bedrooms, 2 bathrooms, fully fitted and equipped open-plan kitchen, livingdining room and 55 m2 terraces facing south-west with stunning panoramic views of the sea, Fuengirola Bay and mountains in the Monte Paraíso building, which is one of the most exclusive projects in Fuengirola. Monte Paraíso offers spectacular communal areas, including a beach-style pool with a bubble zone, a children's pool, a chill-out area, a state-of-the-art gym with a sauna and a social club with a gourmet room. Residencial MONTE PARAISO is located in the Torreblanca del Sol Urbanisation, next to the Las Presas Natural Park, 1300 metres from the beach and only 800 metres from the train station that connects Fuengirola with the Airport, the High Speed ??Train Station and the city of Malaga with its museums, restaurants and shops, so you can enjoy your free time to the fullest. It is intended to improve the quality of life, thanks to the optimal distribution of spaces and the quality of the construction materials that have been used. 2 underground parking spaces and 2 storage rooms included in the price.