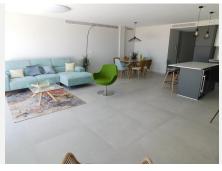

## R4909810 Torreblanca REF# R4909810 765.000 €

| BEDS | BATHS | BUILT  |
|------|-------|--------|
| 3    | 2     | 180 m² |

Magnificent penthouse with 3 bedrooms, 2 bathrooms, fully fitted and equipped open-plan kitchen, livingdining room and 55 m2 terraces facing south-west with stunning panoramic views of the sea, Fuengirola Bay and mountains in the Monte Paraíso building, which is one of the most exclusive projects in Fuengirola. Monte Paraíso offers spectacular communal areas, including a beach-style pool with a bubble zone, a children's pool, a chill-out area, a state-of-the-art gym with a sauna and a social club with a gourmet room. Residencial MONTE PARAISO is located in the Torreblanca del Sol Urbanisation, next to the Las Presas Natural Park, 1300 metres from the beach and only 800 metres from the train station that connects Fuengirola with the Airport, the High Speed ??Train Station and the city of Malaga with its museums, restaurants and shops, so you can enjoy your free time to the fullest. It is intended to improve the quality of life, thanks to the optimal distribution of spaces and the quality of the construction materials that have been used. 2 underground parking spaces and 2 storage rooms included in the price.