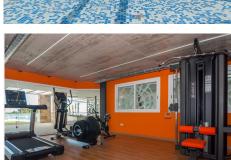

## R4909810 Torreblanca REF# R4909810 765.000 €

| BEDS | BATHS | BUILT  |
|------|-------|--------|
| 3    | 2     | 180 m² |

Magnificent penthouse with 3 bedrooms, 2 bathrooms, fully fitted and equipped open-plan kitchen, livingdining room and 55 m2 terraces facing south-west with stunning panoramic views of the sea, Fuengirola Bay and mountains in the Monte Paraíso building, which is one of the most exclusive projects in Fuengirola. Monte Paraíso offers spectacular communal areas, including a beach-style pool with a bubble zone, a children's pool, a chill-out area, a state-of-the-art gym with a sauna and a social club with a gourmet room. Residencial MONTE PARAISO is located in the Torreblanca del Sol Urbanisation, next to the Las Presas Natural Park, 1300 metres from the beach and only 800 metres from the train station that connects Fuengirola with the Airport, the High Speed ??Train Station and the city of Malaga with its museums, restaurants and shops, so you can enjoy your free time to the fullest. It is intended to improve the quality of life, thanks to the optimal distribution of spaces and the quality of the construction materials that have been used. 2 underground parking spaces and 2 storage rooms included in the price.