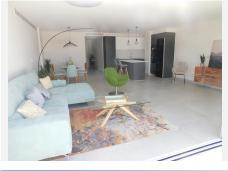

## R4909810 Torreblanca REF# R4909810 765.000 €

| BEDS | BATHS | BUILT  |
|------|-------|--------|
| 3    | 2     | 180 m² |

Magnificent penthouse with 3 bedrooms, 2 bathrooms, fully fitted and equipped open-plan kitchen, livingdining room and 55 m2 terraces facing south-west with stunning panoramic views of the sea, Fuengirola Bay and mountains in the Monte Paraíso building, which is one of the most exclusive projects in Fuengirola. Monte Paraíso offers spectacular communal areas, including a beach-style pool with a bubble zone, a children's pool, a chill-out area, a state-of-the-art gym with a sauna and a social club with a gourmet room. Residencial MONTE PARAISO is located in the Torreblanca del Sol Urbanisation, next to the Las Presas Natural Park, 1300 metres from the beach and only 800 metres from the train station that connects Fuengirola with the Airport, the High Speed ??Train Station and the city of Malaga with its museums, restaurants and shops, so you can enjoy your free time to the fullest. It is intended to improve the quality of life, thanks to the optimal distribution of spaces and the quality of the construction materials that have been used. 2 underground parking spaces and 2 storage rooms included in the price.