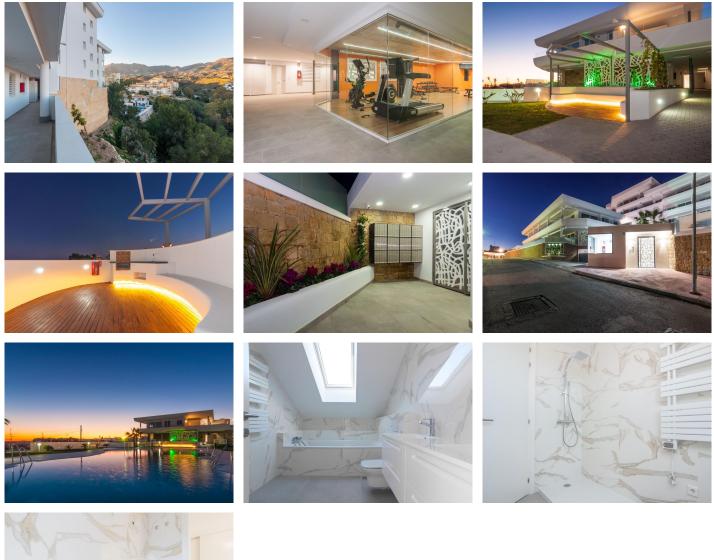

## R4909810 Torreblanca REF# R4909810 765.000 €

| BEDS | BATHS | BUILT  |
|------|-------|--------|
| 3    | 2     | 180 m² |

Magnificent penthouse with 3 bedrooms, 2 bathrooms, fully fitted and equipped open-plan kitchen, livingdining room and 55 m2 terraces facing south-west with stunning panoramic views of the sea, Fuengirola Bay and mountains in the Monte Paraíso building, which is one of the most exclusive projects in Fuengirola. Monte Paraíso offers spectacular communal areas, including a beach-style pool with a bubble zone, a children's pool, a chill-out area, a state-of-the-art gym with a sauna and a social club with a gourmet room. Residencial MONTE PARAISO is located in the Torreblanca del Sol Urbanisation, next to the Las Presas Natural Park, 1300 metres from the beach and only 800 metres from the train station that connects Fuengirola with the Airport, the High Speed ??Train Station and the city of Malaga with its museums, restaurants and shops, so you can enjoy your free time to the fullest. It is intended to improve the quality of life, thanks to the optimal distribution of spaces and the quality of the construction materials that have been used. 2 underground parking spaces and 2 storage rooms included in the price.