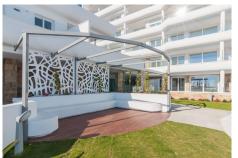

## R4909810 Torreblanca REF# R4909810 765.000 €

| BEDS | BATHS | BUILT  |
|------|-------|--------|
| 3    | 2     | 180 m² |

Magnificent penthouse with 3 bedrooms, 2 bathrooms, fully fitted and equipped open-plan kitchen, livingdining room and 55 m2 terraces facing south-west with stunning panoramic views of the sea, Fuengirola Bay and mountains in the Monte Paraíso building, which is one of the most exclusive projects in Fuengirola. Monte Paraíso offers spectacular communal areas, including a beach-style pool with a bubble zone, a children's pool, a chill-out area, a state-of-the-art gym with a sauna and a social club with a gourmet room. Residencial MONTE PARAISO is located in the Torreblanca del Sol Urbanisation, next to the Las Presas Natural Park, 1300 metres from the beach and only 800 metres from the train station that connects Fuengirola with the Airport, the High Speed ??Train Station and the city of Malaga with its museums, restaurants and shops, so you can enjoy your free time to the fullest. It is intended to improve the quality of life, thanks to the optimal distribution of spaces and the quality of the construction materials that have been used. 2 underground parking spaces and 2 storage rooms included in the price.