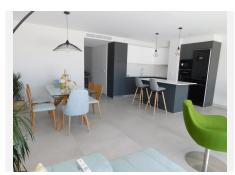

## R4909810 Torreblanca REF# R4909810 765.000 €

| BEDS | BATHS | BUILT  |
|------|-------|--------|
| 3    | 2     | 180 m² |

Magnificent penthouse with 3 bedrooms, 2 bathrooms, fully fitted and equipped open-plan kitchen, livingdining room and 55 m2 terraces facing south-west with stunning panoramic views of the sea, Fuengirola Bay and mountains in the Monte Paraíso building, which is one of the most exclusive projects in Fuengirola. Monte Paraíso offers spectacular communal areas, including a beach-style pool with a bubble zone, a children's pool, a chill-out area, a state-of-the-art gym with a sauna and a social club with a gourmet room. Residencial MONTE PARAISO is located in the Torreblanca del Sol Urbanisation, next to the Las Presas Natural Park, 1300 metres from the beach and only 800 metres from the train station that connects Fuengirola with the Airport, the High Speed ??Train Station and the city of Malaga with its museums, restaurants and shops, so you can enjoy your free time to the fullest. It is intended to improve the quality of life, thanks to the optimal distribution of spaces and the quality of the construction materials that have been used. 2 underground parking spaces and 2 storage rooms included in the price.