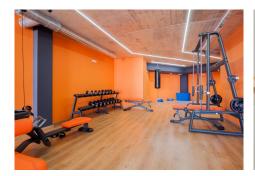

## R4909810 Torreblanca REF# R4909810 765.000 €

| BEDS | BATHS | BUILT  |
|------|-------|--------|
| 3    | 2     | 180 m² |

Magnificent penthouse with 3 bedrooms, 2 bathrooms, fully fitted and equipped open-plan kitchen, livingdining room and 55 m2 terraces facing south-west with stunning panoramic views of the sea, Fuengirola Bay and mountains in the Monte Paraíso building, which is one of the most exclusive projects in Fuengirola. Monte Paraíso offers spectacular communal areas, including a beach-style pool with a bubble zone, a children's pool, a chill-out area, a state-of-the-art gym with a sauna and a social club with a gourmet room. Residencial MONTE PARAISO is located in the Torreblanca del Sol Urbanisation, next to the Las Presas Natural Park, 1300 metres from the beach and only 800 metres from the train station that connects Fuengirola with the Airport, the High Speed ??Train Station and the city of Malaga with its museums, restaurants and shops, so you can enjoy your free time to the fullest. It is intended to improve the quality of life, thanks to the optimal distribution of spaces and the quality of the construction materials that have been used. 2 underground parking spaces and 2 storage rooms included in the price.