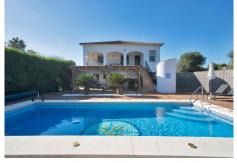

**Outdoor Spaces and Leisure Areas** 

The property is equipped with air conditioning and heating units in each room and living area, as well as fireplaces in the living rooms. It has its own well that provides more than enough water for the entire house, heated by 3 solar panels. Additionally, the pool is heated, allowing it to be enjoyed year-round.

The exterior of the property is a true gem:

A private swimming pool with a solarium area to enjoy the sunny Costa del Sol weather.

- A barbecue area perfect for family gatherings.
- A large plot with fruit trees in full production.