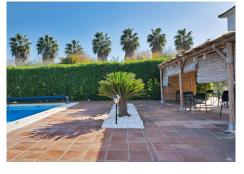

**Outdoor Spaces and Leisure Areas** 

The property is equipped with air conditioning and heating units in each room and living area, as well as fireplaces in the living rooms. It has its own well that provides more than enough water for the entire house, heated by 3 solar panels. Additionally, the pool is heated, allowing it to be enjoyed year-round.

The exterior of the property is a true gem:

A private swimming pool with a solarium area to enjoy the sunny Costa del Sol weather.

- A barbecue area perfect for family gatherings.
- A large plot with fruit trees in full production.

Beautifully maintained gardens and patios that create a lush, relaxing atmosphere.

Ample outdoor spaces for gatherings, relaxation, and enjoying the open air.

Location

Located in a peaceful and well-connected residential area of Alhaurín el Grande, this villa offers the perfect blend of nature and proximity to essential services. Within a few minutes' drive, you'll find schools, supermarkets, restaurants, and quick access to major roads connecting to Málaga, the Costa del Sol, and the airport.