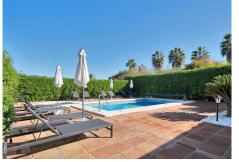

**Outdoor Spaces and Leisure Areas** 

The property is equipped with air conditioning and heating units in each room and living area, as well as fireplaces in the living rooms. It has its own well that provides more than enough water for the entire house, heated by 3 solar panels. Additionally, the pool is heated, allowing it to be enjoyed year-round.

The exterior of the property is a true gem:

A private swimming pool with a solarium area to enjoy the sunny Costa del Sol weather.

- A barbecue area perfect for family gatherings.
- A large plot with fruit trees in full production.

Beautifully maintained gardens and patios that create a lush, relaxing atmosphere.

Ample outdoor spaces for gatherings, relaxation, and enjoying the open air.

Location

Located in a peaceful and well-connected residential area of Alhaurín el Grande, this villa offers the perfect blend of nature and proximity to essential services. Within a few minutes' drive, you'll find schools, supermarkets, restaurants, and quick access to major roads connecting to Málaga, the Costa del Sol, and the airport.