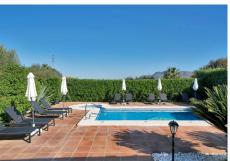

**Outdoor Spaces and Leisure Areas** 

The property is equipped with air conditioning and heating units in each room and living area, as well as fireplaces in the living rooms. It has its own well that provides more than enough water for the entire house, heated by 3 solar panels. Additionally, the pool is heated, allowing it to be enjoyed year-round.

The exterior of the property is a true gem:

A private swimming pool with a solarium area to enjoy the sunny Costa del Sol weather.

- A barbecue area perfect for family gatherings.
- A large plot with fruit trees in full production.

Beautifully maintained gardens and patios that create a lush, relaxing atmosphere.

Ample outdoor spaces for gatherings, relaxation, and enjoying the open air.

Location

Located in a peaceful and well-connected residential area of Alhaurín el Grande, this villa offers the perfect blend of nature and proximity to essential services. Within a few minutes' drive, you'll find schools, supermarkets, restaurants, and quick access to major roads connecting to Málaga, the Costa del Sol, and the airport.