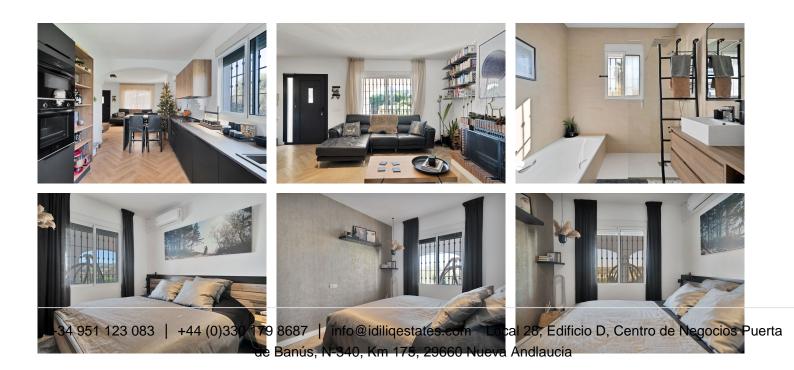

This stunning villa boasts 7 spacious bedrooms spread across two floors, making it perfect for large families, hosting guests, or even for holiday rental purposes.

Layout of the Property

Upper Floor:

This floor features 3 bright bedrooms, 2 full bathrooms, a spacious living room with direct access to two terraces, and a fully equipped kitchen with a laundry area. The terraces are ideal for enjoying delightful outdoor breakfasts while taking in the clear views.

+34 951 123 083 | +44 (0)330 179 8687 | info@idiliqestates.com Local 28, Edificio D, Centro de Negocios Puerta de Banús, N-340, Km 175, 29660 Nueva Andlaucia

Lower Floor:

The lower floor offers 4 bedrooms, each with its own en-suite bathroom, ensuring privacy and comfort. It also includes a living room and a modern kitchen, making it ideal for gatherings or as additional space for family or guests.