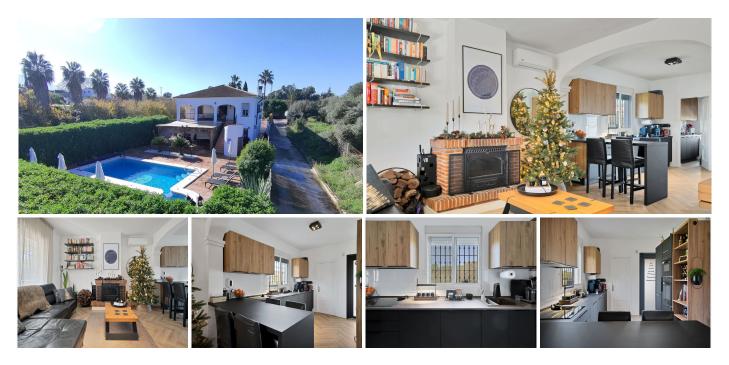

#### Alhaurín el Grande

REF# R5162026 895.000 €

| BEDS | BATHS | BUILT  | PLOT    |
|------|-------|--------|---------|
| 7    | 6     | 342 m² | 2500 m² |

Let us introduce you to this exclusive property in Alhaurín el Grande, fully renovated with high-quality materials, combining style, comfort, and functionality in a serene natural setting.

This stunning villa boasts 7 spacious bedrooms spread across two floors, making it perfect for large families, hosting guests, or even for holiday rental purposes.

Layout of the Property

Upper Floor:

This floor features 3 bright bedrooms, 2 full bathrooms, a spacious living room with direct access to two terraces, and a fully equipped kitchen with a laundry area. The terraces are ideal for enjoying delightful outdoor breakfasts while taking in the clear views.

+34 951 123 083 | +44 (0)330 179 8687 | info@idiliqestates.com Local 28, Edificio D, Centro de Negocios Puerta de Banús, N-340, Km 175, 29660 Nueva Andlaucia

Lower Floor:

The lower floor offers 4 bedrooms, each with its own en-suite bathroom, ensuring privacy and comfort. It also includes a living room and a modern kitchen, making it ideal for gatherings or as additional space for family or guests.

**Outdoor Spaces and Leisure Areas** 

The property is equipped with air conditioning and heating units in each room and living area, as well as fireplaces in the living rooms. It has its own well that provides more than enough water for the entire house, heated by 3 solar panels. Additionally, the pool is heated, allowing it to be enjoyed year-round.

The exterior of the property is a true gem:

A private swimming pool with a solarium area to enjoy the sunny Costa del Sol weather.

- A barbecue area perfect for family gatherings.
- A large plot with fruit trees in full production.

Beautifully maintained gardens and patios that create a lush, relaxing atmosphere.

Ample outdoor spaces for gatherings, relaxation, and enjoying the open air.

Location

Located in a peaceful and well-connected residential area of Alhaurín el Grande, this villa offers the perfect blend of nature and proximity to essential services. Within a few minutes' drive, you'll find schools, supermarkets, restaurants, and quick access to major roads connecting to Málaga, the Costa del Sol, and the airport.