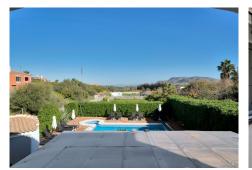

**Outdoor Spaces and Leisure Areas** 

The property is equipped with air conditioning and heating units in each room and living area, as well as fireplaces in the living rooms. It has its own well that provides more than enough water for the entire house, heated by 3 solar panels. Additionally, the pool is heated, allowing it to be enjoyed year-round.

The exterior of the property is a true gem:

A private swimming pool with a solarium area to enjoy the sunny Costa del Sol weather.

- A barbecue area perfect for family gatherings.
- A large plot with fruit trees in full production.

Beautifully maintained gardens and patios that create a lush, relaxing atmosphere.

Ample outdoor spaces for gatherings, relaxation, and enjoying the open air.

Location

Located in a peaceful and well-connected residential area of Alhaurín el Grande, this villa offers the perfect blend of nature and proximity to essential services. Within a few minutes' drive, you'll find schools, supermarkets, restaurants, and quick access to major roads connecting to Málaga, the Costa del Sol, and the airport.