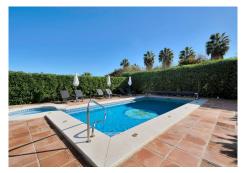

**Outdoor Spaces and Leisure Areas** 

The property is equipped with air conditioning and heating units in each room and living area, as well as fireplaces in the living rooms. It has its own well that provides more than enough water for the entire house, heated by 3 solar panels. Additionally, the pool is heated, allowing it to be enjoyed year-round.

The exterior of the property is a true gem:

A private swimming pool with a solarium area to enjoy the sunny Costa del Sol weather.

- A barbecue area perfect for family gatherings.
- A large plot with fruit trees in full production.