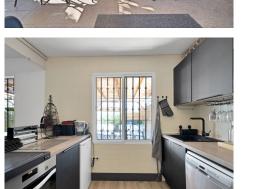

This stunning villa boasts 7 spacious bedrooms spread across two floors, making it perfect for large families, hosting guests, or even for holiday rental purposes.

Layout of the Property

Upper Floor:

This floor features 3 bright bedrooms, 2 full bathrooms, a spacious living room with direct access to two terraces, and a fully equipped kitchen with a laundry area. The terraces are ideal for enjoying delightful outdoor breakfasts while taking in the clear views.

+34 951 123 083 | +44 (0)330 179 8687 | info@idiliqestates.com Local 28, Edificio D, Centro de Negocios Puerta de Banús, N-340, Km 175, 29660 Nueva Andlaucia

Lower Floor:

The lower floor offers 4 bedrooms, each with its own en-suite bathroom, ensuring privacy and comfort. It also includes a living room and a modern kitchen, making it ideal for gatherings or as additional space for family or guests.