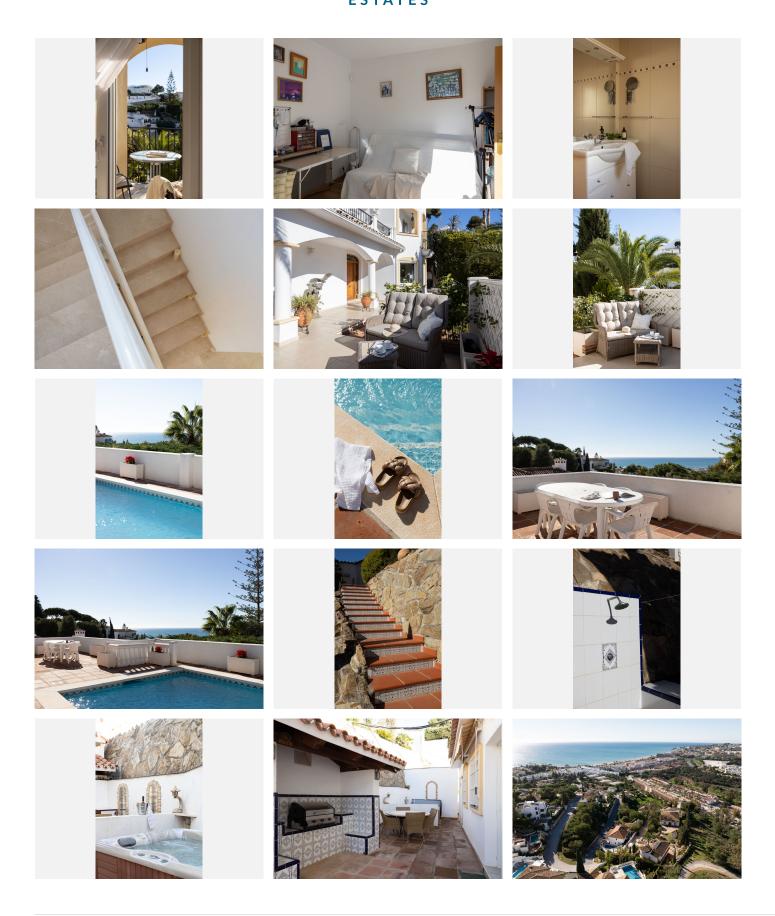

## R4893361

La Cala de Mijas

REF# R4893361 1.395.000 €

| BEDS | BATHS | BUILT  | PLOT   |
|------|-------|--------|--------|
| 4    | 3     | 312 m² | 693 m² |

As you step onto the beautiful plot of the villa, you are immediately captivated by the breathtaking views. The sunlight dances on the blue sea, and in the distance, you can admire the harmonious interplay of the sea and mountains. The villa itself, though renovated some time ago, has been meticulously maintained and is definitely move-in ready for a family or couple. Upon entering the main building, you'll find a semi-open kitchen and a spacious living room. From the living room, you have direct access to a generously sized pool on the same level. At the back patio, there's also a cozy jacuzzi corner, perfect for chilly winter days. The entrance level includes a bathroom and a very practical laundry room, which has a separate outdoor access. Upstairs, there are three bedrooms, each with balconies, and the main bedroom features its own en-suite bathroom. Adding to the overall charm, there is a separate guest house. Originally designed with one bedroom, a living area, a kitchen, and a bathroom, the wall separating the living area and bedroom has been removed to create an open-plan space. The La Cala area is thriving and has attracted significant interest, likely due to its convenient access to the beach, services, restaurants, and vibrant atmosphere. This villa's location is ideal—situated in a peaceful neighborhood just one kilometer from all the amenities of La Cala. This villa is ready to welcome you from the moment you arrive. Pictures can't truly capture the feeling and beauty of this home. Come and experience it for yourself-schedule your visit today and don't