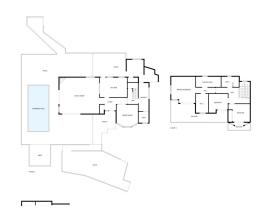

## R4893361

La Cala de Mijas

REF# R4893361 1.395.000 €

| BEDS | BATHS | BUILT  | PLOT   |
|------|-------|--------|--------|
| 4    | 3     | 312 m² | 693 m² |

As you step onto the beautiful plot of the villa, you are immediately captivated by the breathtaking views. The sunlight dances on the blue sea, and in the distance, you can admire the harmonious interplay of the sea and mountains. The villa itself, though renovated some time ago, has been meticulously maintained and is definitely move-in ready for a family or couple. Upon entering the main building, you'll find a semi-open kitchen and a spacious living room. From the living room, you have direct access to a generously sized pool on the same level. At the back patio, there's also a cozy jacuzzi corner, perfect for chilly winter days. The entrance level includes a bathroom and a very practical laundry room, which has a separate outdoor access. Upstairs, there are three bedrooms, each with balconies, and the main bedroom features its own en-suite bathroom. Adding to the overall charm, there is a separate guest house. Originally designed with one bedroom, a living area, a kitchen, and a bathroom, the wall separating the living area and bedroom has been removed to create an open-plan space. The La Cala area is thriving and has attracted significant interest, likely due to its convenient access to the beach, services, restaurants, and vibrant atmosphere. This villa's location is ideal—situated in a peaceful neighborhood just one kilometer from all the amenities of La Cala. This villa is ready to welcome you from the moment you arrive. Pictures can't truly capture the feeling and beauty of this home. Come and experience it for yourself-schedule your visit today and don't