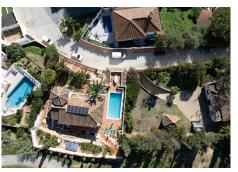

## R4893361

La Cala de Mijas

REF# R4893361 1.395.000 €

| BEDS | BATHS | BUILT  | PLOT   |
|------|-------|--------|--------|
| 4    | 3     | 312 m² | 693 m² |

As you step onto the beautiful plot of the villa, you are immediately captivated by the breathtaking views. The sunlight dances on the blue sea, and in the distance, you can admire the harmonious interplay of the sea and mountains. The villa itself, though renovated some time ago, has been meticulously maintained and is definitely move-in ready for a family or couple. Upon entering the main building, you'll find a semi-open kitchen and a spacious living room. From the living room, you have direct access to a generously sized pool on the same level. At the back patio, there's also a cozy jacuzzi corner, perfect for chilly winter days. The entrance level includes a bathroom and a very practical laundry room, which has a separate outdoor access. Upstairs, there are three bedrooms, each with balconies, and the main bedroom features its own en-suite bathroom. Adding to the overall charm, there is a separate guest house. Originally designed with one bedroom, a living area, a kitchen, and a bathroom, the wall separating the living area and bedroom has been removed to create an open-plan space. The La Cala area is thriving and has attracted significant interest, likely due to its convenient access to the beach, services, restaurants, and vibrant atmosphere. This villa's location is ideal—situated in a peaceful neighborhood just one kilometer from all the amenities of La Cala. This villa is ready to welcome you from the moment you arrive. Pictures can't truly capture the feeling and beauty of this home. Come and experience it for yourself-schedule your visit today and don't