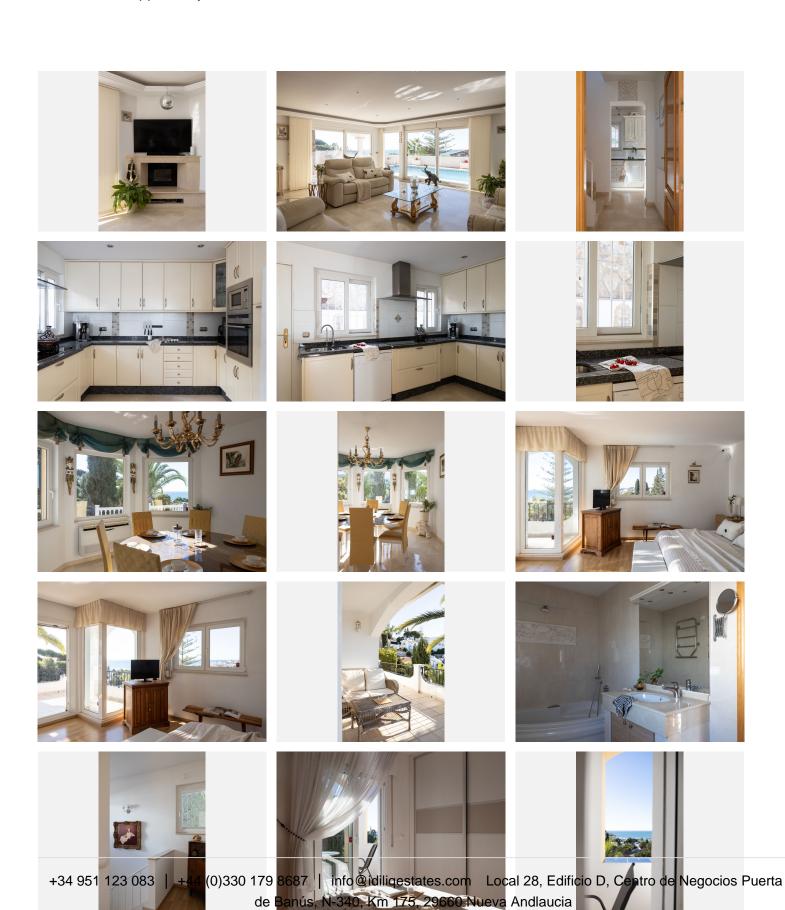

## R4893361

La Cala de Mijas

REF# R4893361 1.395.000 €

| BEDS | BATHS | BUILT  | PLOT   |
|------|-------|--------|--------|
| 4    | 3     | 312 m² | 693 m² |

As you step onto the beautiful plot of the villa, you are immediately captivated by the breathtaking views. The sunlight dances on the blue sea, and in the distance, you can admire the harmonious interplay of the sea and mountains. The villa itself, though renovated some time ago, has been meticulously maintained and is definitely move-in ready for a family or couple. Upon entering the main building, you'll find a semi-open kitchen and a spacious living room. From the living room, you have direct access to a generously sized pool on the same level. At the back patio, there's also a cozy jacuzzi corner, perfect for chilly winter days. The entrance level includes a bathroom and a very practical laundry room, which has a separate outdoor access. Upstairs, there are three bedrooms, each with balconies, and the main bedroom features its own en-suite bathroom. Adding to the overall charm, there is a separate guest house. Originally designed with one bedroom, a living area, a kitchen, and a bathroom, the wall separating the living area and bedroom has been removed to create an open-plan space. The La Cala area is thriving and has attracted significant interest, likely due to its convenient access to the beach, services, restaurants, and vibrant atmosphere. This villa's location is ideal—situated in a peaceful neighborhood just one kilometer from all the amenities of La Cala. This villa is ready to welcome you from the moment you arrive. Pictures can't truly capture the feeling and beauty of this home. Come and experience it for yourself-schedule your visit today and don't