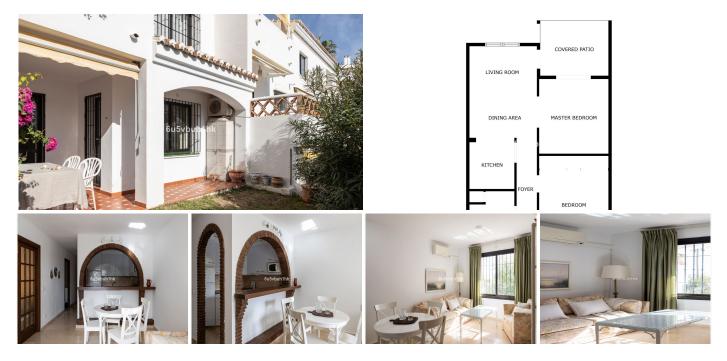

## R4894744 Penalmadena

REF# R4894744 320.000 €

| BEDS | BATHS | BUILT | PLOT   |
|------|-------|-------|--------|
| 2    | 1     | 82 m² | 441 m² |

An exceptional opportunity, whether you're dreaming of a home of your own, a holiday retreat, or a profitable rental investment! This two-bedroom apartment with its own private entrance features a lush, secluded garden that feels like your very own oasis. From the garden, you have direct access to the luxurious communal areas, which include a stunning swimming pool, a covered barbecue area, and even a sauna – the perfect combination for relaxation and leisure. The location couldn't be better. This home is situated in the renowned and highly sought-after Pueblo Benito, just a short walk from the beach and within a stone's throw of all services, restaurants, and shops. Everything you need is right at your fingertips! The apartment's layout is functional and spacious. The semi-open kitchen creates a bright and cohesive atmosphere, and both the living room and one of the bedrooms have direct access to the private garden. The kitchen was renovated just a few years ago, and the entire apartment has been freshly painted – it's completely move-in ready. The price also includes a private enclosed garage. This property combines comfort, functionality, and a prime location, making it a highly desirable choice for both residents and investors. Don't let this opportunity slip through your fingers, as properties like this are quickly snapped up. Book your viewing today and take a step closer to your dream home!