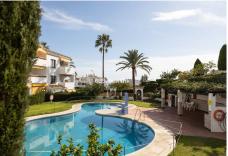

## R4894744 Penalmadena

REF# R4894744 320.000 €

| BEDS | BATHS | BUILT | PLOT   |
|------|-------|-------|--------|
| 2    | 1     | 82 m² | 441 m² |

An exceptional opportunity, whether you're dreaming of a home of your own, a holiday retreat, or a profitable rental investment! This two-bedroom apartment with its own private entrance features a lush, secluded garden that feels like your very own oasis. From the garden, you have direct access to the luxurious communal areas, which include a stunning swimming pool, a covered barbecue area, and even a sauna – the perfect combination for relaxation and leisure. The location couldn't be better. This home is situated in the renowned and highly sought-after Pueblo Benito, just a short walk from the beach and within a stone's throw of all services, restaurants, and shops. Everything you need is right at your fingertips! The apartment's layout is functional and spacious. The semi-open kitchen creates a bright and cohesive atmosphere, and both the living room and one of the bedrooms have direct access to the private garden. The kitchen was renovated just a few years ago, and the entire apartment has been freshly painted – it's completely move-in ready. The price also includes a private enclosed garage. This property combines comfort, functionality, and a prime location, making it a highly desirable choice for both residents and investors. Don't let this opportunity slip through your fingers, as properties like this are quickly snapped up. Book your viewing today and take a step closer to your dream home!