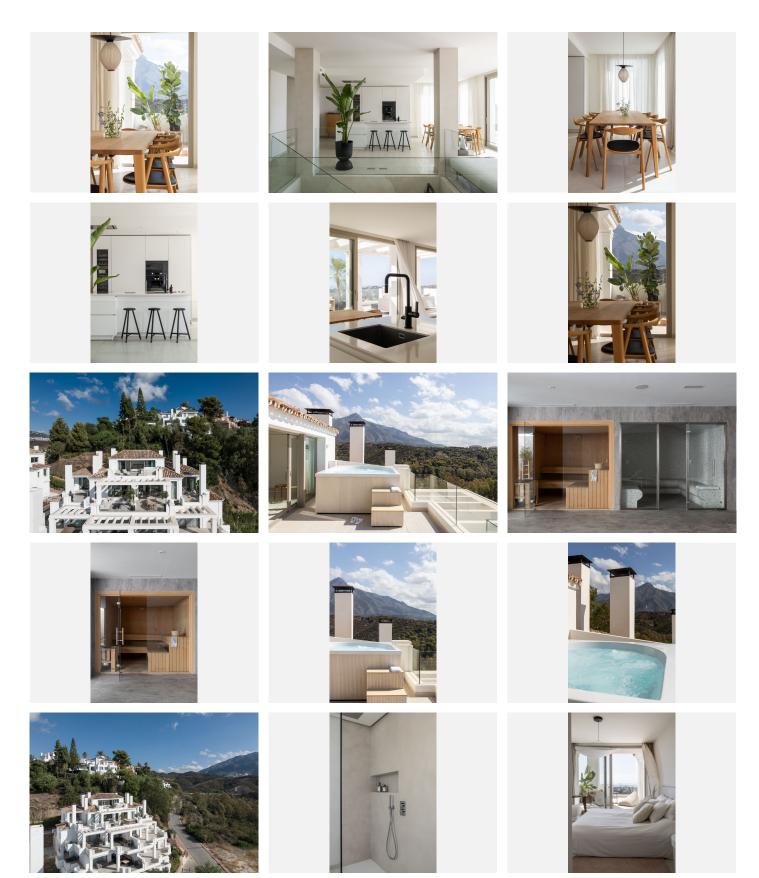

This unique well distributed Duplex Penthouse enjoys excellent privacy and stunning views. One of the bedrooms is facing La Concha mountain and towards the Turtle lake. The main windows are facing south with breath taking panoramic sea views. This Duplex Penthouse has three spacious bedrooms and all of them have suite bathrooms and lots of storage room. The Master bedroom is on the top floor with a wonderful solarium and a Drop Jacuzzi.

Well secured urbanization with heated pools, gym, saunas, 24/7 security and smooth concierge services. All together Nine Lions residences has 53 unique apartments and only nine of them are Duplex Penthouses.

The communal Clubhouse with its two heated swimming pools, spa with two saunas and fitness area is in the centre of the urbanization and a third generous swimming pool lies in the west, nestled amongst the fresh, green landscaped gardens.

Interior 247,05 m2, Terraces 115,05 m2, Top terrace 13,50 m2, Garage for 3 cars 83 m2, Storage room 10,59 m2.