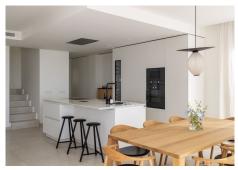

The apartment has a unique layout and exceptional quality of finish including appliances from Gaggenau and bathrooms by Villeroy & Boch. Partially covered terraces are designed to make the most of the 300

says of sunshine, while floor-to-ceiling windows flood the interiors with natural light.

Seamless access: drive through the gated entrance into the community and directly into the parking garage. From there, you take the elevator straight to your apartment. Enjoy a private floor with secure, restricted elevator access for ultimate privacy.