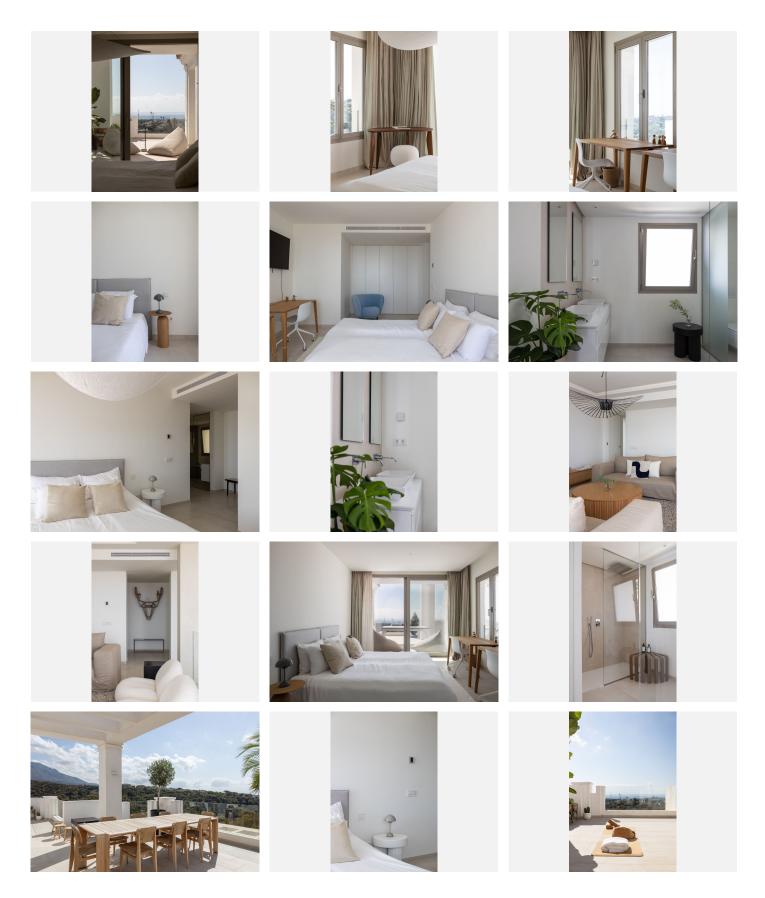

This unique well distributed Duplex Penthouse enjoys excellent privacy and stunning views. One of the bedrooms is facing La Concha mountain and towards the Turtle lake. The main windows are facing south with breath taking panoramic sea views. This Duplex Penthouse has three spacious bedrooms and all of them have suite bathrooms and lots of storage room. The Master bedroom is on the top floor with a wonderful solarium and a Drop Jacuzzi.

says of sunshine, while floor-to-ceiling windows flood the interiors with natural light.

Seamless access: drive through the gated entrance into the community and directly into the parking garage. From there, you take the elevator straight to your apartment. Enjoy a private floor with secure, restricted elevator access for ultimate privacy.