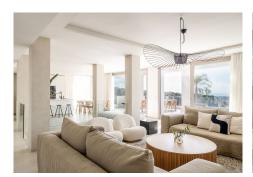

The apartment has a unique layout and exceptional quality of finish including appliances from Gaggenau and bathrooms by Villeroy & Boch. Partially covered terraces are designed to make the most of the 300

says of sunshine, while floor-to-ceiling windows flood the interiors with natural light.

Seamless access: drive through the gated entrance into the community and directly into the parking garage. From there, you take the elevator straight to your apartment. Enjoy a private floor with secure, restricted elevator access for ultimate privacy.