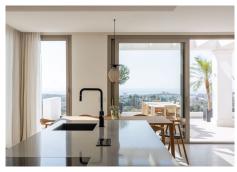

This unique well distributed Duplex Penthouse enjoys excellent privacy and stunning views. One of the bedrooms is facing La Concha mountain and towards the Turtle lake. The main windows are facing south with breath taking panoramic sea views. This Duplex Penthouse has three spacious bedrooms and all of them have suite bathrooms and lots of storage room. The Master bedroom is on the top floor with a wonderful solarium and a Drop Jacuzzi.

The apartment has a unique layout and exceptional quality of finish including appliances from Gaggenau and bathrooms by Villeroy & Boch. Partially covered terraces are designed to make the most of the 300

says of sunshine, while floor-to-ceiling windows flood the interiors with natural light.

Seamless access: drive through the gated entrance into the community and directly into the parking garage. From there, you take the elevator straight to your apartment. Enjoy a private floor with secure, restricted elevator access for ultimate privacy.