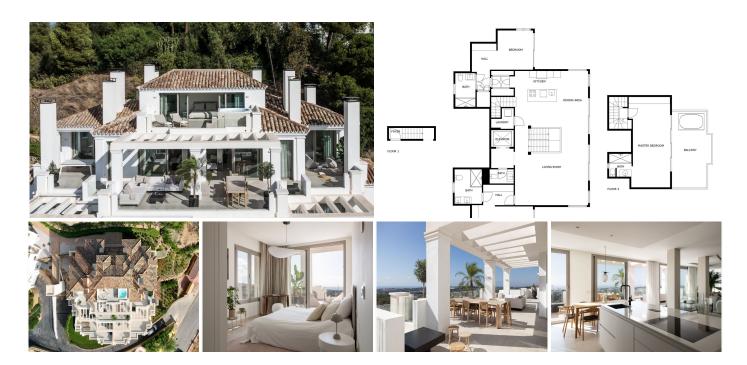

R4877854

Marbella

REF# R4877854 2.890.000 €

| BEDS | BATHS | BUILT  | TERRACE |
|------|-------|--------|---------|
| 3    | 4     | 247 m² | 100 m²  |

Situated within the gated community of 9 Lions Residences, just above vibrant Puerto Banús, in the Golf Valley, overlooking three stunning golf courses, this home enjoys a superb location. Many restaurants, bars and cafés line the Port, offering a selection of high-quality international cuisine within easy reach. With Marbella and beautiful sandy beaches of Puerto Banús just a few minutes' drive away and Málaga airport is easily accessible.

This unique well distributed Duplex Penthouse enjoys excellent privacy and stunning views. One of the bedrooms is facing La Concha mountain and towards the Turtle lake. The main windows are facing south with breath taking panoramic sea views. This Duplex Penthouse has three spacious bedrooms and all of them have suite bathrooms and lots of storage room. The Master bedroom is on the top floor with a wonderful solarium and a Drop Jacuzzi.

The apartment has a unique layout and exceptional quality of finish including appliances from Gaggenau and bathrooms by Villeroy & Boch. Partially covered terraces are designed to make the most of the 300

Interior 247,05 m2, Terraces 115,05 m2, Top terrace 13,50 m2, Garage for 3 cars 83 m2, Storage room 10,59 m2.