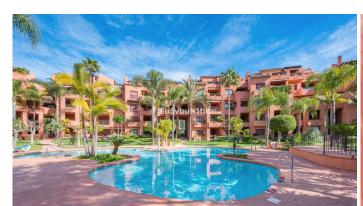

R4872580

Marbella

REF# R4872580 850.000 €

| BEDS | BATHS | BUILT  |
|------|-------|--------|
| 4    | 3     | 280 m² |

Discover the epitome of luxury living in this exquisite duplex penthouse, ideally located in Alicate Playa, one of Marbella East's most prestigious first-line beach urbanizations. Set in a secure, exclusive community with 24-hour security and concierge service, this property offers a lifestyle of sophistication and convenience in an unbeatable Mediterranean setting. Property Highlights: • Size: Total 280 m², including 240 m² of spacious interiors and 40 m² of private terraces. • Bedrooms: 4 double bedrooms, with 3 en-suite, providing ample space for family and guests. • Living Areas: Expansive living room with large windows, filling the space with natural light. • Kitchen: Newly renovated, fully fitted modern kitchen. • Bathrooms: Luxurious finishes with marble floors throughout. Exclusive Features: • Outdoor Living: Three terraces offering stunning sea and garden views, perfect for outdoor dining and relaxation. • Amenities: Beautifully landscaped grounds with a large swimming pool, playground, and two pádel courts. • Conveniences: Air zone climate control, electric shutters, built-in wardrobes, and a dedicated laundry room. • Security and Storage: Includes a garage space and storage room for added convenience and peace of mind. Location & Lifestyle: Just a few steps from sandy beaches and renowned beach restaurants, this home also enjoys close proximity to essential amenities, supermarkets, and top international schools, including the English International College, German School, and Las Chapas School. It's an ideal choice for a holiday retreat or a year-round family home, with