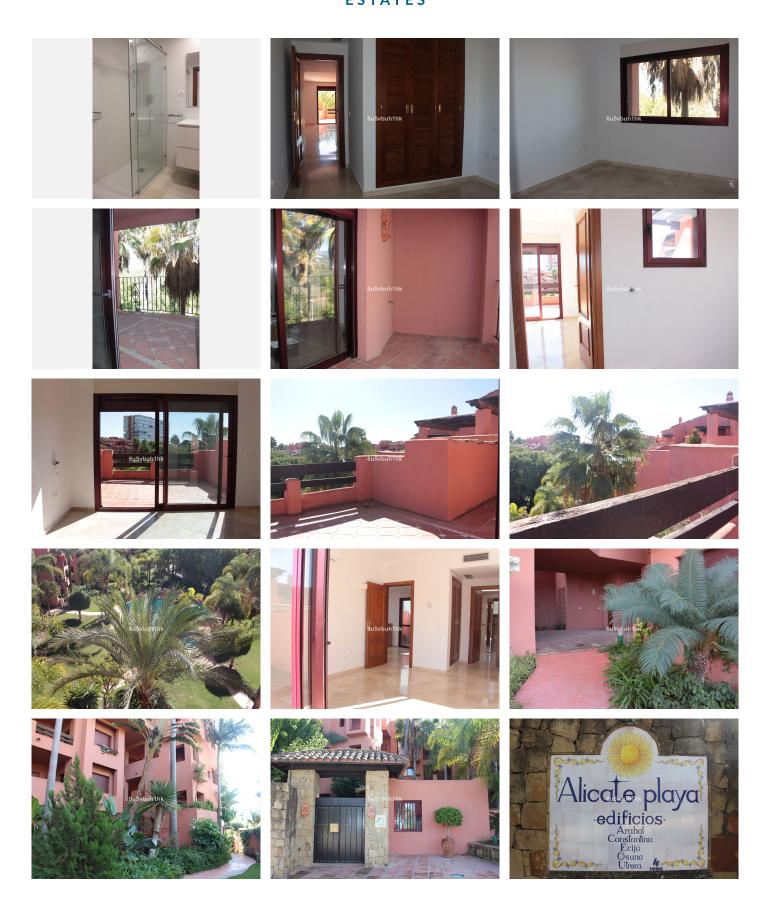

R4872580

Marbella

REF# R4872580 850.000 €

| BEDS | BATHS | BUILT  |
|------|-------|--------|
| 4    | 3     | 280 m² |

Discover the epitome of luxury living in this exquisite duplex penthouse, ideally located in Alicate Playa, one of Marbella East's most prestigious first-line beach urbanizations. Set in a secure, exclusive community with 24-hour security and concierge service, this property offers a lifestyle of sophistication and convenience in an unbeatable Mediterranean setting. Property Highlights: • Size: Total 280 m², including 240 m² of spacious interiors and 40 m² of private terraces. • Bedrooms: 4 double bedrooms, with 3 en-suite, providing ample space for family and guests. • Living Areas: Expansive living room with large windows, filling the space with natural light. • Kitchen: Newly renovated, fully fitted modern kitchen. • Bathrooms: Luxurious finishes with marble floors throughout. Exclusive Features: • Outdoor Living: Three terraces offering stunning sea and garden views, perfect for outdoor dining and relaxation. • Amenities: Beautifully landscaped grounds with a large swimming pool, playground, and two pádel courts. • Conveniences: Air zone climate control, electric shutters, built-in wardrobes, and a dedicated laundry room. • Security and Storage: Includes a garage space and storage room for added convenience and peace of mind. Location & Lifestyle: Just a few steps from sandy beaches and renowned beach restaurants, this home also enjoys close proximity to essential amenities, supermarkets, and top international schools, including the English International College, German School, and Las Chapas School. It's an ideal choice for a holiday retreat or a year-round family home, with

Marbella's vibrant center just a short drive away. Experience beachfront luxury, privacy, and ease in Marbella East's finest penthouse—an exceptional opportunity for those seeking both elegance and practicality.