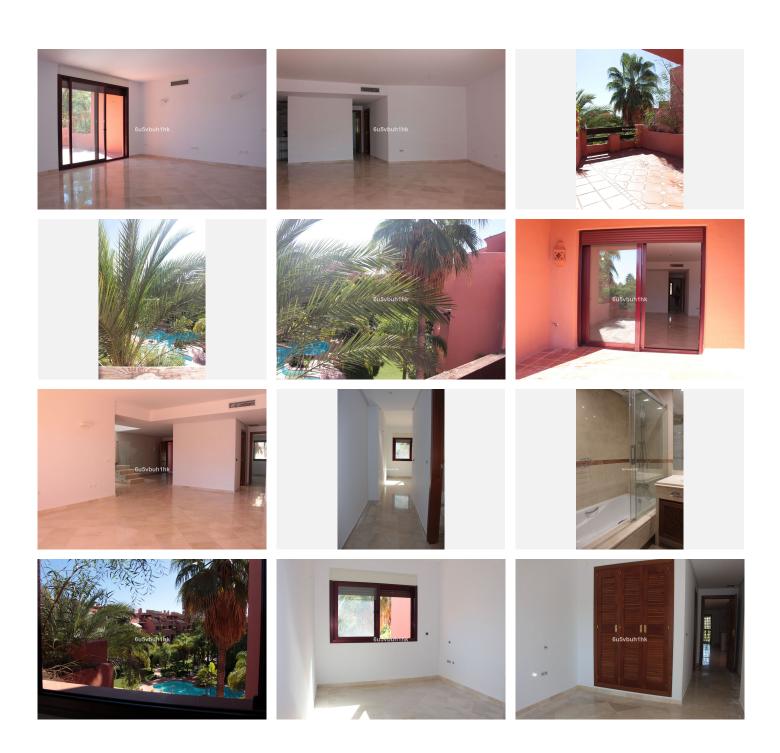

R4872580

Marbella

REF# R4872580 850.000 €

| BEDS | BATHS | BUILT  |
|------|-------|--------|
| 4    | 3     | 280 m² |

Discover the epitome of luxury living in this exquisite duplex penthouse, ideally located in Alicate Playa, one of Marbella East's most prestigious first-line beach urbanizations. Set in a secure, exclusive community with 24-hour security and concierge service, this property offers a lifestyle of sophistication and convenience in an unbeatable Mediterranean setting. Property Highlights: • Size: Total 280 m², including 240 m² of spacious interiors and 40 m² of private terraces. • Bedrooms: 4 double bedrooms, with 3 en-suite, providing ample space for family and guests. • Living Areas: Expansive living room with large windows, filling the space with natural light. • Kitchen: Newly renovated, fully fitted modern kitchen. • Bathrooms: Luxurious finishes with marble floors throughout. Exclusive Features: • Outdoor Living: Three terraces offering stunning sea and garden views, perfect for outdoor dining and relaxation. • Amenities: Beautifully landscaped grounds with a large swimming pool, playground, and two pádel courts. • Conveniences: Air zone climate control, electric shutters, built-in wardrobes, and a dedicated laundry room. • Security and Storage: Includes a garage space and storage room for added convenience and peace of mind. Location & Lifestyle: Just a few steps from sandy beaches and renowned beach restaurants, this home also enjoys close proximity to essential amenities, supermarkets, and top international schools, including the English International College, German School, and Las Chapas School. It's an ideal choice for a holiday retreat or a year-round family home, with

Marbella's vibrant center just a short drive away. Experience beachfront luxury, privacy, and ease in Marbella East's finest penthouse—an exceptional opportunity for those seeking both elegance and practicality.