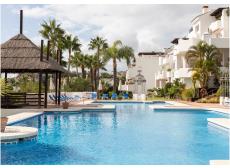

R4881322

REF# R4881322 485.500 €

| BEDS | BATHS | BUILT  | TERRACE |
|------|-------|--------|---------|
| 2    | 2     | 165 m² | 59 m²   |

This modern, open-plan apartment offers two spacious bedrooms and two stylish bathrooms. The stunning open plan kitchen with a large island connects seamlessly to the dining area and living room with access to a large west-facing terrace – the perfect place to enjoy sunsets and peaceful afternoons. The master bedroom also has its own access to the terrace, and the second bedroom has its own separate smaller terrace, which offers more privacy and relaxation opportunities. The apartment includes its own garage space and a large storage room which is accessible by elevator. The house community has a spectacular swimming pool area with wonderful views all the way to the sea. The gated community of Las Tortugas de Aloha guarantees a safe and comfortable environment, with all services nearby. Puerto Banus' lively harbor and restaurants are only a 10-minute drive away, making the location excellent. This apartment is perfect for both relaxation and active living in Marbella!