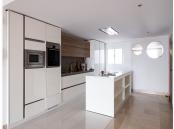

R4881322

REF# R4881322 485.500 €

| BEDS | BATHS | BUILT  | TERRACE |
|------|-------|--------|---------|
| 2    | 2     | 165 m² | 59 m²   |

This modern, open-plan apartment offers two spacious bedrooms and two stylish bathrooms. The stunning open plan kitchen with a large island connects seamlessly to the dining area and living room with access to a large west-facing terrace – the perfect place to enjoy sunsets and peaceful afternoons. The master bedroom also has its own access to the terrace, and the second bedroom has its own separate smaller terrace, which offers more privacy and relaxation opportunities. The apartment includes its own garage space and a large storage room which is accessible by elevator. The house community has a spectacular swimming pool area with wonderful views all the way to the sea. The gated community of Las Tortugas de Aloha guarantees a safe and comfortable environment, with all services nearby. Puerto Banus' lively harbor and restaurants are only a 10-minute drive away, making the location excellent. This apartment is perfect for both relaxation and active living in Marbella!