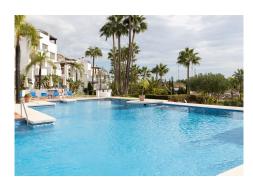

R4881322

REF# R4881322 485.500 €

| BEDS | BATHS | BUILT  | TERRACE |
|------|-------|--------|---------|
| 2    | 2     | 165 m² | 59 m²   |

This modern, open-plan apartment offers two spacious bedrooms and two stylish bathrooms. The stunning open plan kitchen with a large island connects seamlessly to the dining area and living room with access to a large west-facing terrace – the perfect place to enjoy sunsets and peaceful afternoons. The master bedroom also has its own access to the terrace, and the second bedroom has its own separate smaller terrace, which offers more privacy and relaxation opportunities. The apartment includes its own garage space and a large storage room which is accessible by elevator. The house community has a spectacular swimming pool area with wonderful views all the way to the sea. The gated community of Las Tortugas de Aloha guarantees a safe and comfortable environment, with all services nearby. Puerto Banus' lively harbor and restaurants are only a 10-minute drive away, making the location excellent. This apartment is perfect for both relaxation and active living in Marbella!