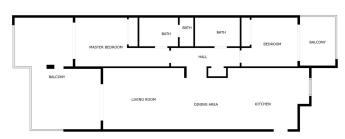

R4881322

REF# R4881322 485.500 €

| BEDS | BATHS | BUILT  | TERRACE |
|------|-------|--------|---------|
| 2    | 2     | 165 m² | 59 m²   |

This modern, open-plan apartment offers two spacious bedrooms and two stylish bathrooms. The stunning open plan kitchen with a large island connects seamlessly to the dining area and living room with access to a large west-facing terrace – the perfect place to enjoy sunsets and peaceful afternoons. The master bedroom also has its own access to the terrace, and the second bedroom has its own separate smaller terrace, which offers more privacy and relaxation opportunities. The apartment includes its own garage space and a large storage room which is accessible by elevator. The house community has a spectacular swimming pool area with wonderful views all the way to the sea. The gated community of Las Tortugas de Aloha guarantees a safe and comfortable environment, with all services nearby. Puerto Banus' lively harbor and restaurants are only a 10-minute drive away, making the location excellent. This apartment is perfect for both relaxation and active living in Marbella!