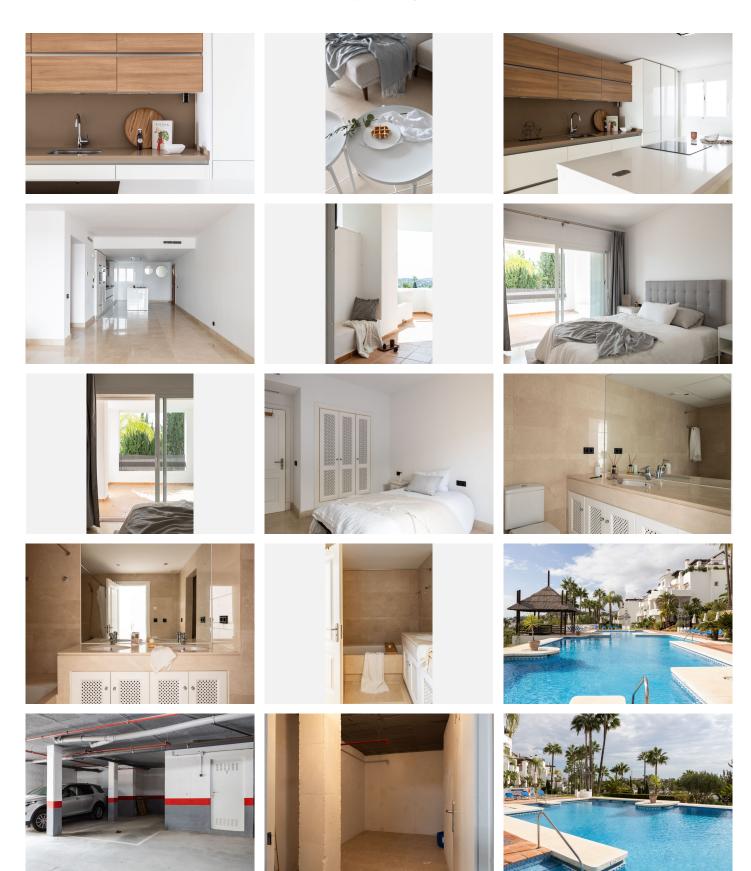

R4881322

REF# R4881322 485.500 €

| BEDS | BATHS | BUILT  | TERRACE |
|------|-------|--------|---------|
| 2    | 2     | 165 m² | 59 m²   |

This modern, open-plan apartment offers two spacious bedrooms and two stylish bathrooms. The stunning open plan kitchen with a large island connects seamlessly to the dining area and living room with access to a large west-facing terrace – the perfect place to enjoy sunsets and peaceful afternoons. The master bedroom also has its own access to the terrace, and the second bedroom has its own separate smaller terrace, which offers more privacy and relaxation opportunities. The apartment includes its own garage space and a large storage room which is accessible by elevator. The house community has a spectacular swimming pool area with wonderful views all the way to the sea. The gated community of Las Tortugas de Aloha guarantees a safe and comfortable environment, with all services nearby. Puerto Banus' lively harbor and restaurants are only a 10-minute drive away, making the location excellent. This apartment is perfect for both relaxation and active living in Marbella!