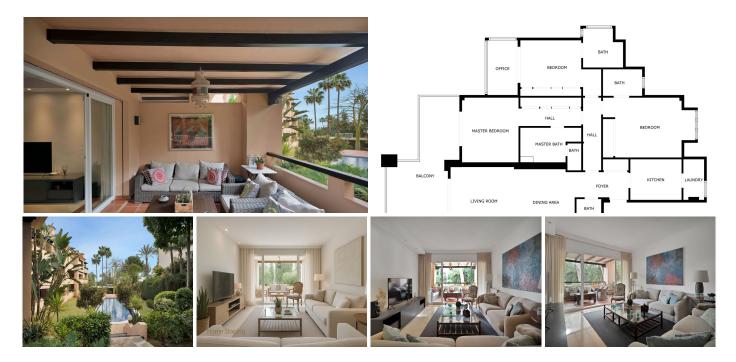

## REF# R5041636 845.000 €

| BEDS | BATHS | BUILT  |
|------|-------|--------|
| 3    | 3     | 185 m² |

Located in a peaceful gated community in Nagüeles, this spacious apartment offers a comfortable and functional lifestyle in a serene setting, just minutes away from the highway, the beach, and all essential services.

The layout is designed for comfort: a large living-dining room with access to a generous terrace, perfect for relaxing or enjoying outdoor moments, with views of the tropical gardens and pool. The kitchen is independent, fully equipped, and includes a utility room that adds practicality to everyday living.

The three bedrooms are spacious, each with an en-suite bathroom and built-in wardrobes. The master bedroom has direct access to the terrace, while another bedroom features its own private enclosed outdoor space, ideal as a study or office.

The property is in excellent condition and ready to move in, but it also offers great potential for renovation. It includes a parking space for two vehicles, a storage room, and a vacation rental license, making it an attractive option both as a permanent residence or an investment.