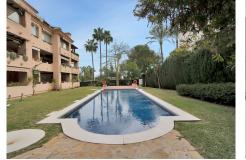

The layout is designed for comfort: a large living-dining room with access to a generous terrace, perfect for relaxing or enjoying outdoor moments, with views of the tropical gardens and pool. The kitchen is independent, fully equipped, and includes a utility room that adds practicality to everyday living.