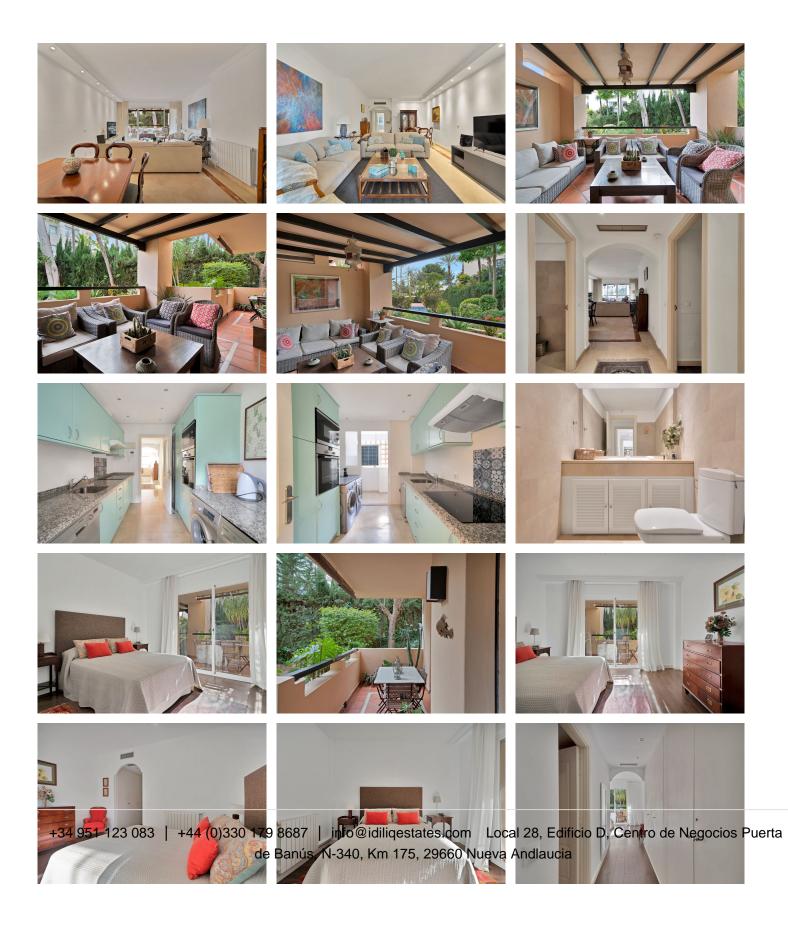

The layout is designed for comfort: a large living-dining room with access to a generous terrace, perfect for relaxing or enjoying outdoor moments, with views of the tropical gardens and pool. The kitchen is independent, fully equipped, and includes a utility room that adds practicality to everyday living.

The three bedrooms are spacious, each with an en-suite bathroom and built-in wardrobes. The master bedroom has direct access to the terrace, while another bedroom features its own private enclosed outdoor space, ideal as a study or office.

The property is in excellent condition and ready to move in, but it also offers great potential for renovation. It includes a parking space for two vehicles, a storage room, and a vacation rental license, making it an attractive option both as a permanent residence or an investment.