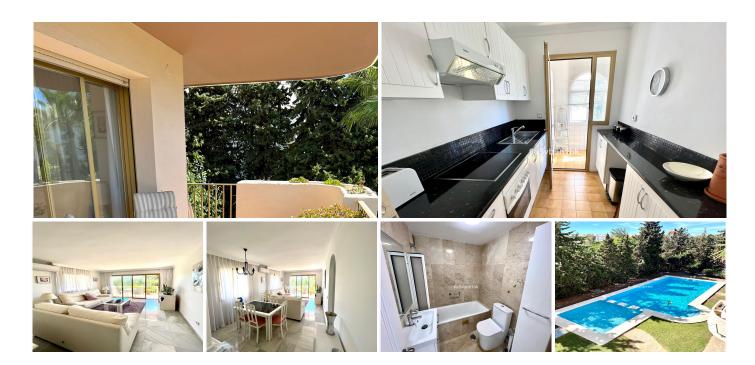

R4848010

Nueva Andalucía

REF# R4848010 595.000 €

| BEDS | BATHS | BUILT  |
|------|-------|--------|
| 2    | 1     | 112 m² |

Welcome to this 2-bedroom apartment in the heart of Nueva Andalucia, just a short walk from Hard Rock Cafe. The apartment features two bedrooms and a bathroom, with the potential to easily convert it into a two-bathroom layout. The kitchen is functional and flows into a convenient laundry area. Located in a community with a lift and a swimming pool, this south-facing apartment offers plenty of natural light throughout the day. You'll find yourself within walking distance of all amenities, including trendy bars, shops, and the beautiful beaches of Puerto Banus, as well as the vibrant Centro Plaza. This property is also a fantastic investment opportunity in one of Marbella's most desirable areas and prime location.