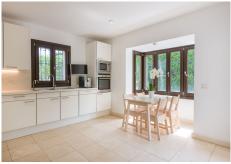

The spacious lounge, complete with a working fireplace, opens onto a charming porch and large outdoor dining area—perfect for entertaining or enjoying peaceful afternoons by the private pool. The fully fitted kitchen, equipped with premium Miele appliances, flows seamlessly into the dining room, providing a perfect space for family gatherings.