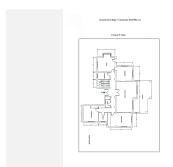

R4841407

Estepona

REF# R4841407 2.990.000 €

| BEDS | BATHS | BUILT  | PLOT    | TERRACE |
|------|-------|--------|---------|---------|
| 6    | 6     | 647 m² | 1011 m² | 105 m²  |

Situated on a peaceful, tree-lined street in the prestigious area of Guadalmina Baja, this stunning 6-bedroom, 6-bathroom villa offers an unparalleled blend of colonial charm and modern luxury. Boasting 647 m² of elegant living space on a generous 1,011 m² plot, this south-facing home is the epitome of tranquility, just a short walk from the beach and near the exclusive Club de Pádel Alhambra del Golf.

The villa's interior showcases high-quality finishes throughout, including Italian marble floors and exquisite marble bathrooms. Four of the six bedrooms feature ensuite bathrooms, while some of the bedrooms enjoy the warmth of wooden floors and serene views of the mature, beautifully landscaped garden.

The spacious lounge, complete with a working fireplace, opens onto a charming porch and large outdoor dining area—perfect for entertaining or enjoying peaceful afternoons by the private pool. The fully fitted kitchen, equipped with premium Miele appliances, flows seamlessly into the dining room, providing a perfect space for family gatherings.

Additional features include a fully equipped gym, ample storage throughout, and a garage with space for several cars. The villa also benefits from 24-hour security, ensuring peace of mind in this sought-after neighborhood.