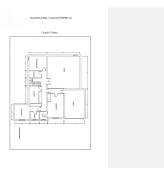

R4841407

Estepona

REF# R4841407 2.990.000 €

| BEDS | BATHS | BUILT  | PLOT    | TERRACE |
|------|-------|--------|---------|---------|
| 6    | 6     | 647 m² | 1011 m² | 105 m²  |

Situated on a peaceful, tree-lined street in the prestigious area of Guadalmina Baja, this stunning 6-bedroom, 6-bathroom villa offers an unparalleled blend of colonial charm and modern luxury. Boasting 647 m² of elegant living space on a generous 1,011 m² plot, this south-facing home is the epitome of tranquility, just a short walk from the beach and near the exclusive Club de Pádel Alhambra del Golf.

The villa's interior showcases high-quality finishes throughout, including Italian marble floors and exquisite marble bathrooms. Four of the six bedrooms feature ensuite bathrooms, while some of the bedrooms enjoy the warmth of wooden floors and serene views of the mature, beautifully landscaped garden.

The spacious lounge, complete with a working fireplace, opens onto a charming porch and large outdoor dining area—perfect for entertaining or enjoying peaceful afternoons by the private pool. The fully fitted kitchen, equipped with premium Miele appliances, flows seamlessly into the dining room, providing a perfect space for family gatherings.

Additional features include a fully equipped gym, ample storage throughout, and a garage with space for several cars. The villa also benefits from 24-hour security, ensuring peace of mind in this sought-after neighborhood.