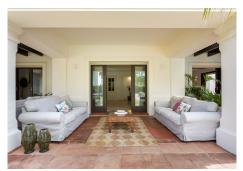

The spacious lounge, complete with a working fireplace, opens onto a charming porch and large outdoor dining area—perfect for entertaining or enjoying peaceful afternoons by the private pool. The fully fitted kitchen, equipped with premium Miele appliances, flows seamlessly into the dining room, providing a perfect space for family gatherings.