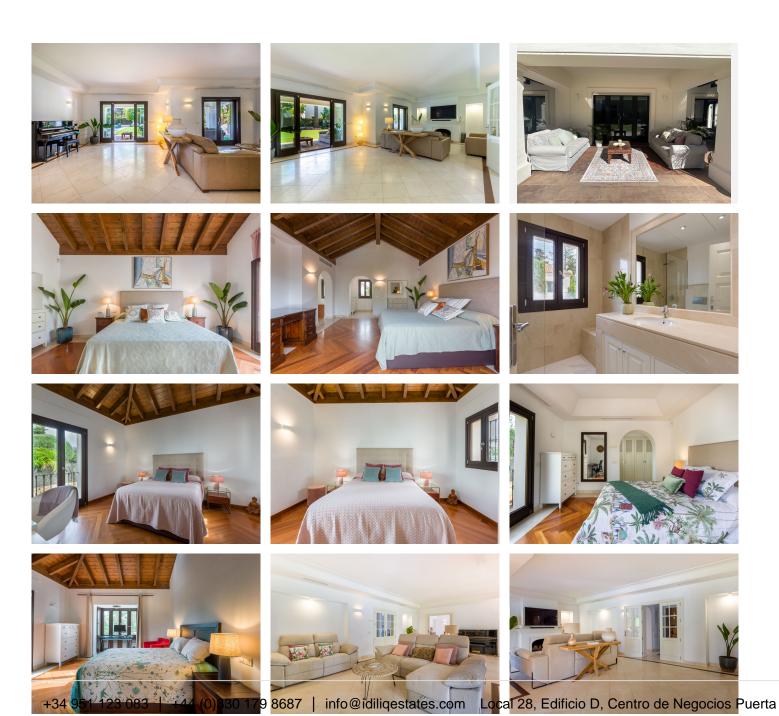

The villa's interior showcases high-quality finishes throughout, including Italian marble floors and exquisite marble bathrooms. Four of the six bedrooms feature ensuite bathrooms, while some of the bedrooms enjoy the warmth of wooden floors and serene views of the mature, beautifully landscaped garden.

The spacious lounge, complete with a working fireplace, opens onto a charming porch and large outdoor dining area—perfect for entertaining or enjoying peaceful afternoons by the private pool. The fully fitted kitchen, equipped with premium Miele appliances, flows seamlessly into the dining room, providing a perfect space for family gatherings.

Additional features include a fully equipped gym, ample storage throughout, and a garage with space for several cars. The villa also benefits from 24-hour security, ensuring peace of mind in this sought-after neighborhood.