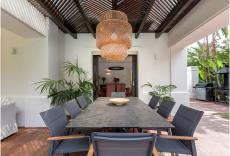

The spacious lounge, complete with a working fireplace, opens onto a charming porch and large outdoor dining area—perfect for entertaining or enjoying peaceful afternoons by the private pool. The fully fitted kitchen, equipped with premium Miele appliances, flows seamlessly into the dining room, providing a perfect space for family gatherings.