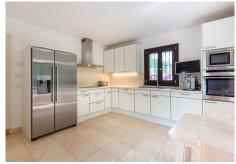

The spacious lounge, complete with a working fireplace, opens onto a charming porch and large outdoor dining area—perfect for entertaining or enjoying peaceful afternoons by the private pool. The fully fitted kitchen, equipped with premium Miele appliances, flows seamlessly into the dining room, providing a perfect space for family gatherings.