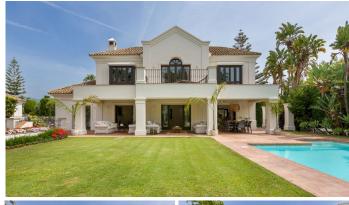

R4841407

Estepona

REF# R4841407 2.990.000 €

| BEDS | BATHS | BUILT  | PLOT    | TERRACE |
|------|-------|--------|---------|---------|
| 6    | 6     | 647 m² | 1011 m² | 105 m²  |

Situated on a peaceful, tree-lined street in the prestigious area of Guadalmina Baja, this stunning 6-bedroom, 6-bathroom villa offers an unparalleled blend of colonial charm and modern luxury. Boasting 647 m² of elegant living space on a generous 1,011 m² plot, this south-facing home is the epitome of tranquility, just a short walk from the beach and near the exclusive Club de Pádel Alhambra del Golf.

The spacious lounge, complete with a working fireplace, opens onto a charming porch and large outdoor dining area—perfect for entertaining or enjoying peaceful afternoons by the private pool. The fully fitted kitchen, equipped with premium Miele appliances, flows seamlessly into the dining room, providing a perfect space for family gatherings.

Surrounded by lush greenery, this home offers the perfect combination of luxury, privacy, and proximity to the beach. Whether relaxing by the pool, dining all fresco, or enjoying the serenity of the garden, this villa offers a lifestyle of effortless elegance in one of the most desirable areas of the Costa del Sol.