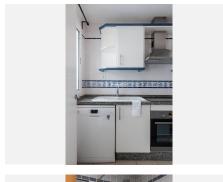

## R4846006

Nueva Andalucía

REF# R4846006 355.000 €

| BEDS | BATHS | BUILT | PLOT  |
|------|-------|-------|-------|
| 2    | 2     | 95 m² | 80 m² |

Located in a gated, secure complex, which has a resort type feel with 3 swimming pools and close to all amenities. On entering this 2 bedroom, 2 bathroom apartment, you have a partially open kitchen, which leads to the living/ dining area. There is a spacious covered terrace where you can enjoy dining and entertaining and also a large uncovered terrace of 80m2. The master bedroom has an ensuite bathroom and has direct access to the terrace. There is a further good sized guest bedroom and bathroom. Set in the hills above Puerto Banus this complex is surrounded by many renowned golf courses. It has a peaceful setting yet offers a wide choice of restaurants and bars locally. A stunning well maintained complex that would make an ideal home for permanent living or also as a rental investment as there is a licence already in place. An allocated parking place is included.