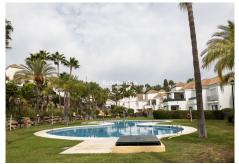

## R4846006

Nueva Andalucía

REF# R4846006 355.000 €

| BEDS | BATHS | BUILT | PLOT  |
|------|-------|-------|-------|
| 2    | 2     | 95 m² | 80 m² |

Located in a gated, secure complex, which has a resort type feel with 3 swimming pools and close to all amenities. On entering this 2 bedroom, 2 bathroom apartment, you have a partially open kitchen, which leads to the living/ dining area. There is a spacious covered terrace where you can enjoy dining and entertaining and also a large uncovered terrace of 80m2. The master bedroom has an ensuite bathroom and has direct access to the terrace. There is a further good sized guest bedroom and bathroom. Set in the hills above Puerto Banus this complex is surrounded by many renowned golf courses. It has a peaceful setting yet offers a wide choice of restaurants and bars locally. A stunning well maintained complex that would make an ideal home for permanent living or also as a rental investment as there is a licence already in place. An allocated parking place is included.