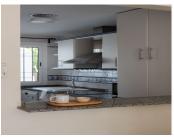

## R4846006

Nueva Andalucía

REF# R4846006 355.000 €

| BEDS | BATHS | BUILT | PLOT  |
|------|-------|-------|-------|
| 2    | 2     | 95 m² | 80 m² |

Located in a gated, secure complex, which has a resort type feel with 3 swimming pools and close to all amenities. On entering this 2 bedroom, 2 bathroom apartment, you have a partially open kitchen, which leads to the living/ dining area. There is a spacious covered terrace where you can enjoy dining and entertaining and also a large uncovered terrace of 80m2. The master bedroom has an ensuite bathroom and has direct access to the terrace. There is a further good sized guest bedroom and bathroom. Set in the hills above Puerto Banus this complex is surrounded by many renowned golf courses. It has a peaceful setting yet offers a wide choice of restaurants and bars locally. A stunning well maintained complex that would make an ideal home for permanent living or also as a rental investment as there is a licence already in place. An allocated parking place is included.