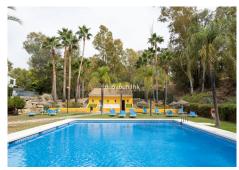

## R4846006

Nueva Andalucía

REF# R4846006 355.000 €

| BEDS | BATHS | BUILT | PLOT  |
|------|-------|-------|-------|
| 2    | 2     | 95 m² | 80 m² |

Located in a gated, secure complex, which has a resort type feel with 3 swimming pools and close to all amenities. On entering this 2 bedroom, 2 bathroom apartment, you have a partially open kitchen, which leads to the living/ dining area. There is a spacious covered terrace where you can enjoy dining and entertaining and also a large uncovered terrace of 80m2. The master bedroom has an ensuite bathroom and has direct access to the terrace. There is a further good sized guest bedroom and bathroom. Set in the hills above Puerto Banus this complex is surrounded by many renowned golf courses. It has a peaceful setting yet offers a wide choice of restaurants and bars locally. A stunning well maintained complex that would make an ideal home for permanent living or also as a rental investment as there is a licence already in place. An allocated parking place is included.