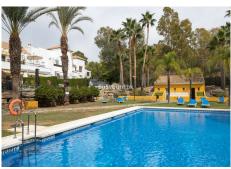

## R4846006

Nueva Andalucía

REF# R4846006 355.000 €

| BEDS | BATHS | BUILT | PLOT  |
|------|-------|-------|-------|
| 2    | 2     | 95 m² | 80 m² |

Located in a gated, secure complex, which has a resort type feel with 3 swimming pools and close to all amenities. On entering this 2 bedroom, 2 bathroom apartment, you have a partially open kitchen, which leads to the living/ dining area. There is a spacious covered terrace where you can enjoy dining and entertaining and also a large uncovered terrace of 80m2. The master bedroom has an ensuite bathroom and has direct access to the terrace. There is a further good sized guest bedroom and bathroom. Set in the hills above Puerto Banus this complex is surrounded by many renowned golf courses. It has a peaceful setting yet offers a wide choice of restaurants and bars locally. A stunning well maintained complex that would make an ideal home for permanent living or also as a rental investment as there is a licence already in place. An allocated parking place is included.