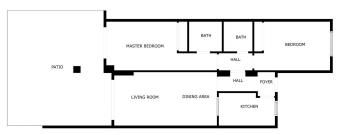

## R4846006

Nueva Andalucía

REF# R4846006 355.000 €

| BEDS | BATHS | BUILT | PLOT  |
|------|-------|-------|-------|
| 2    | 2     | 95 m² | 80 m² |

Located in a gated, secure complex, which has a resort type feel with 3 swimming pools and close to all amenities. On entering this 2 bedroom, 2 bathroom apartment, you have a partially open kitchen, which leads to the living/ dining area. There is a spacious covered terrace where you can enjoy dining and entertaining and also a large uncovered terrace of 80m2. The master bedroom has an ensuite bathroom and has direct access to the terrace. There is a further good sized guest bedroom and bathroom. Set in the hills above Puerto Banus this complex is surrounded by many renowned golf courses. It has a peaceful setting yet offers a wide choice of restaurants and bars locally. A stunning well maintained complex that would make an ideal home for permanent living or also as a rental investment as there is a licence already in place. An allocated parking place is included.