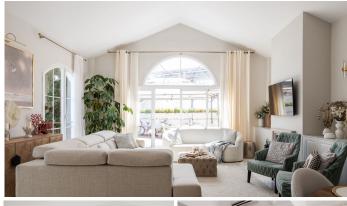

## R4857331

Riviera del Sol

REF# R4857331 699.000 €

| BEDS<br>4 | BATHS | BUILT  | PLOT   |
|-----------|-------|--------|--------|
|           | 3     | 233 m² | 220 m² |

This spacious home, reformed with very top qualities and taste offers a versatile layout and bright spaces to suit any need. The private and gated community offers a quiet and safe environment for families and children. The house disposes with two separate entrances and one guest apartment. Entering the house, you are greeted by a spacious hall that leads to the different areas and floors. On the main level, you find a large living-dining room that connects perfectly with an open-plan kitchen through a bar. The living room is divided into two areas: a dining area, ideal for sharing with family and friends, and a cozy living room next to the fireplace. Natural light floods every corner thanks to the large windows that surround the space. From here, you access a sunny terrace with an outdoor dining area, perfect for enjoying meals outdoors. Stairs take you to the lower garden from the terrace. Back in the hall, on the left, is the master bedroom suite, which stands out for its dressing area with windows and views of the garden. The bathroom is spacious and very modern, recently renovated. On the upper floor, there is an ideal space for a bedroom or to accommodate it as an office, from where there is access to a magnificent and spacious roof top terrace with panoramic sea views, a perfect place to relax or work in an inspiring environment. Going down to the lower floor, the property offers direct access to the garden and can be used as a large unit or divided into two independent apartments; The first area includes a spacious kitchen, a living room and two doubles