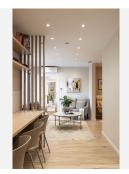

## R4857331

Riviera del Sol

REF# R4857331 699.000 €

| BEDS<br>4 | BATHS | BUILT  | PLOT   |
|-----------|-------|--------|--------|
|           | 3     | 233 m² | 220 m² |

This spacious home, reformed with very top qualities and taste offers a versatile layout and bright spaces to suit any need. The private and gated community offers a quiet and safe environment for families and children. The house disposes with two separate entrances and one guest apartment. Entering the house, you are greeted by a spacious hall that leads to the different areas and floors. On the main level, you find a large living-dining room that connects perfectly with an open-plan kitchen through a bar. The living room is divided into two areas: a dining area, ideal for sharing with family and friends, and a cozy living room next to the fireplace. Natural light floods every corner thanks to the large windows that surround the space. From here, you access a sunny terrace with an outdoor dining area, perfect for enjoying meals outdoors. Stairs take you to the lower garden from the terrace. Back in the hall, on the left, is the master bedroom suite, which stands out for its dressing area with windows and views of the garden. The bathroom is spacious and very modern, recently renovated. On the upper floor, there is an ideal space for a bedroom or to accommodate it as an office, from where there is access to a magnificent and spacious roof top terrace with panoramic sea views, a perfect place to relax or work in an inspiring environment. Going down to the lower floor, the property offers direct access to the garden and can be used as a large unit or divided into two independent apartments; The first area includes a spacious kitchen, a living room and two doubles