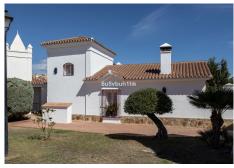

## R4857331

Riviera del Sol

REF# R4857331 699.000 €

| BEDS<br>4 | BATHS | BUILT  | PLOT   |
|-----------|-------|--------|--------|
|           | 3     | 233 m² | 220 m² |

This spacious home, reformed with very top qualities and taste offers a versatile layout and bright spaces to suit any need. The private and gated community offers a quiet and safe environment for families and children. The house disposes with two separate entrances and one guest apartment. Entering the house, you are greeted by a spacious hall that leads to the different areas and floors. On the main level, you find a large living-dining room that connects perfectly with an open-plan kitchen through a bar. The living room is divided into two areas: a dining area, ideal for sharing with family and friends, and a cozy living room next to the fireplace. Natural light floods every corner thanks to the large windows that surround the space. From here, you access a sunny terrace with an outdoor dining area, perfect for enjoying meals outdoors. Stairs take you to the lower garden from the terrace. Back in the hall, on the left, is the master bedroom suite, which stands out for its dressing area with windows and views of the garden. The bathroom is spacious and very modern, recently renovated. On the upper floor, there is an ideal space for a bedroom or to accommodate it as an office, from where there is access to a magnificent and spacious roof top terrace with panoramic sea views, a perfect place to relax or work in an inspiring environment. Going down to the lower floor, the property offers direct access to the garden and can be used as a large unit or divided into two independent apartments; The first area includes a spacious kitchen, a living room and two doubles