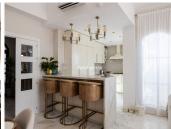

## R4857331

Riviera del Sol

REF# R4857331 699.000 €

| BEDS<br>4 | BATHS | BUILT  | PLOT   |
|-----------|-------|--------|--------|
|           | 3     | 233 m² | 220 m² |

This spacious home, reformed with very top qualities and taste offers a versatile layout and bright spaces to suit any need. The private and gated community offers a quiet and safe environment for families and children. The house disposes with two separate entrances and one guest apartment. Entering the house, you are greeted by a spacious hall that leads to the different areas and floors. On the main level, you find a large living-dining room that connects perfectly with an open-plan kitchen through a bar. The living room is divided into two areas: a dining area, ideal for sharing with family and friends, and a cozy living room next to the fireplace. Natural light floods every corner thanks to the large windows that surround the space. From here, you access a sunny terrace with an outdoor dining area, perfect for enjoying meals outdoors. Stairs take you to the lower garden from the terrace. Back in the hall, on the left, is the master bedroom suite, which stands out for its dressing area with windows and views of the garden. The bathroom is spacious and very modern, recently renovated. On the upper floor, there is an ideal space for a bedroom or to accommodate it as an office, from where there is access to a magnificent and spacious roof top terrace with panoramic sea views, a perfect place to relax or work in an inspiring environment. Going down to the lower floor, the property offers direct access to the garden and can be used as a large unit or divided into two independent apartments; The first area includes a spacious kitchen, a living room and two doubles