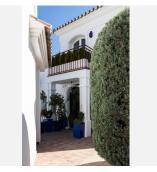

## R4857331

Riviera del Sol

REF# R4857331 699.000 €

| BEDS<br>4 | BATHS | BUILT  | PLOT   |
|-----------|-------|--------|--------|
|           | 3     | 233 m² | 220 m² |

This spacious home, reformed with very top qualities and taste offers a versatile layout and bright spaces to suit any need. The private and gated community offers a quiet and safe environment for families and children. The house disposes with two separate entrances and one guest apartment. Entering the house, you are greeted by a spacious hall that leads to the different areas and floors. On the main level, you find a large living-dining room that connects perfectly with an open-plan kitchen through a bar. The living room is divided into two areas: a dining area, ideal for sharing with family and friends, and a cozy living room next to the fireplace. Natural light floods every corner thanks to the large windows that surround the space. From here, you access a sunny terrace with an outdoor dining area, perfect for enjoying meals outdoors. Stairs take you to the lower garden from the terrace. Back in the hall, on the left, is the master bedroom suite, which stands out for its dressing area with windows and views of the garden. The bathroom is spacious and very modern, recently renovated. On the upper floor, there is an ideal space for a bedroom or to accommodate it as an office, from where there is access to a magnificent and spacious roof top terrace with panoramic sea views, a perfect place to relax or work in an inspiring environment. Going down to the lower floor, the property offers direct access to the garden and can be used as a large unit or divided into two independent apartments; The first area includes a spacious kitchen, a living room and two doubles