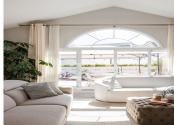

## R4857331

Riviera del Sol

REF# R4857331 699.000 €

| BEDS<br>4 | BATHS | BUILT  | PLOT   |
|-----------|-------|--------|--------|
|           | 3     | 233 m² | 220 m² |

This spacious home, reformed with very top qualities and taste offers a versatile layout and bright spaces to suit any need. The private and gated community offers a quiet and safe environment for families and children. The house disposes with two separate entrances and one guest apartment. Entering the house, you are greeted by a spacious hall that leads to the different areas and floors. On the main level, you find a large living-dining room that connects perfectly with an open-plan kitchen through a bar. The living room is divided into two areas: a dining area, ideal for sharing with family and friends, and a cozy living room next to the fireplace. Natural light floods every corner thanks to the large windows that surround the space. From here, you access a sunny terrace with an outdoor dining area, perfect for enjoying meals outdoors. Stairs take you to the lower garden from the terrace. Back in the hall, on the left, is the master bedroom suite, which stands out for its dressing area with windows and views of the garden. The bathroom is spacious and very modern, recently renovated. On the upper floor, there is an ideal space for a bedroom or to accommodate it as an office, from where there is access to a magnificent and spacious roof top terrace with panoramic sea views, a perfect place to relax or work in an inspiring environment. Going down to the lower floor, the property offers direct access to the garden and can be used as a large unit or divided into two independent apartments; The first area includes a spacious kitchen, a living room and two doubles