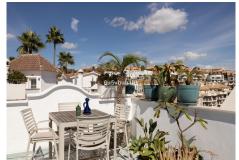

## R4857331

Riviera del Sol

REF# R4857331 699.000 €

| BEDS<br>4 | BATHS | BUILT  | PLOT   |
|-----------|-------|--------|--------|
|           | 3     | 233 m² | 220 m² |

This spacious home, reformed with very top qualities and taste offers a versatile layout and bright spaces to suit any need. The private and gated community offers a quiet and safe environment for families and children. The house disposes with two separate entrances and one guest apartment. Entering the house, you are greeted by a spacious hall that leads to the different areas and floors. On the main level, you find a large living-dining room that connects perfectly with an open-plan kitchen through a bar. The living room is divided into two areas: a dining area, ideal for sharing with family and friends, and a cozy living room next to the fireplace. Natural light floods every corner thanks to the large windows that surround the space. From here, you access a sunny terrace with an outdoor dining area, perfect for enjoying meals outdoors. Stairs take you to the lower garden from the terrace. Back in the hall, on the left, is the master bedroom suite, which stands out for its dressing area with windows and views of the garden. The bathroom is spacious and very modern, recently renovated. On the upper floor, there is an ideal space for a bedroom or to accommodate it as an office, from where there is access to a magnificent and spacious roof top terrace with panoramic sea views, a perfect place to relax or work in an inspiring environment. Going down to the lower floor, the property offers direct access to the garden and can be used as a large unit or divided into two independent apartments; The first area includes a spacious kitchen, a living room and two doubles