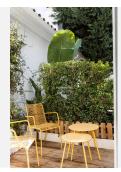

## R4857331

Riviera del Sol

REF# R4857331 699.000 €

| BEDS<br>4 | BATHS | BUILT  | PLOT   |
|-----------|-------|--------|--------|
|           | 3     | 233 m² | 220 m² |

This spacious home, reformed with very top qualities and taste offers a versatile layout and bright spaces to suit any need. The private and gated community offers a quiet and safe environment for families and children. The house disposes with two separate entrances and one guest apartment. Entering the house, you are greeted by a spacious hall that leads to the different areas and floors. On the main level, you find a large living-dining room that connects perfectly with an open-plan kitchen through a bar. The living room is divided into two areas: a dining area, ideal for sharing with family and friends, and a cozy living room next to the fireplace. Natural light floods every corner thanks to the large windows that surround the space. From here, you access a sunny terrace with an outdoor dining area, perfect for enjoying meals outdoors. Stairs take you to the lower garden from the terrace. Back in the hall, on the left, is the master bedroom suite, which stands out for its dressing area with windows and views of the garden. The bathroom is spacious and very modern, recently renovated. On the upper floor, there is an ideal space for a bedroom or to accommodate it as an office, from where there is access to a magnificent and spacious roof top terrace with panoramic sea views, a perfect place to relax or work in an inspiring environment. Going down to the lower floor, the property offers direct access to the garden and can be used as a large unit or divided into two independent apartments; The first area includes a spacious kitchen, a living room and two doubles