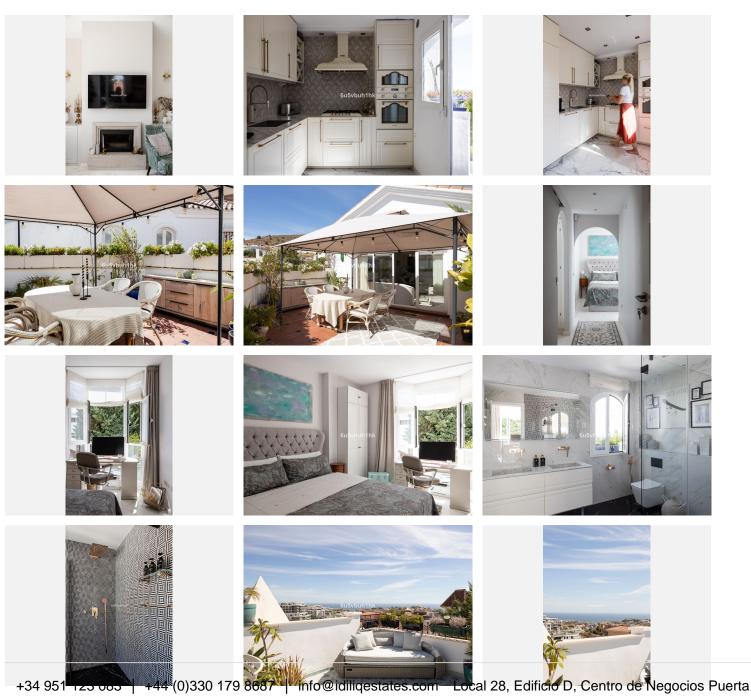

## R4857331

Riviera del Sol

REF# R4857331 699.000 €

| BEDS<br>4 | BATHS | BUILT  | PLOT   |
|-----------|-------|--------|--------|
|           | 3     | 233 m² | 220 m² |

This spacious home, reformed with very top qualities and taste offers a versatile layout and bright spaces to suit any need. The private and gated community offers a quiet and safe environment for families and children. The house disposes with two separate entrances and one guest apartment. Entering the house, you are greeted by a spacious hall that leads to the different areas and floors. On the main level, you find a large living-dining room that connects perfectly with an open-plan kitchen through a bar. The living room is divided into two areas: a dining area, ideal for sharing with family and friends, and a cozy living room next to the fireplace. Natural light floods every corner thanks to the large windows that surround the space. From here, you access a sunny terrace with an outdoor dining area, perfect for enjoying meals outdoors. Stairs take you to the lower garden from the terrace. Back in the hall, on the left, is the master bedroom suite, which stands out for its dressing area with windows and views of the garden. The bathroom is spacious and very modern, recently renovated. On the upper floor, there is an ideal space for a bedroom or to accommodate it as an office, from where there is access to a magnificent and spacious roof top terrace with panoramic sea views, a perfect place to relax or work in an inspiring environment. Going down to the lower floor, the property offers direct access to the garden and can be used as a large unit or divided into two independent apartments; The first area includes a spacious kitchen, a living room and two doubles

bedrooms. The master bedroom has an en-suite bathroom with a hydromassage bathtub and direct access to a dressing room and the garden. The second bedroom also enjoys access to the dressing room and views of the garden. The second area, designed as a guest apartment, has a double bedroom, a living room with an open kitchen and access to the garden, as well as a full bathroom with a shower and a laundry area. Both areas share the lower garden, and if you wish, they can be rented out independently as 2 apartments. The property includes a parking space with an electric car charger. In addition, the complex has magnificent common areas, including three swimming pools, very close to this property. A property like no others on the market, do not miss the opportunity to visit it.