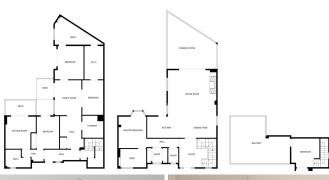

## R4857331

Riviera del Sol

REF# R4857331 699.000 €

| BEDS<br>4 | BATHS | BUILT  | PLOT   |
|-----------|-------|--------|--------|
|           | 3     | 233 m² | 220 m² |

This spacious home, reformed with very top qualities and taste offers a versatile layout and bright spaces to suit any need. The private and gated community offers a quiet and safe environment for families and children. The house disposes with two separate entrances and one guest apartment. Entering the house, you are greeted by a spacious hall that leads to the different areas and floors. On the main level, you find a large living-dining room that connects perfectly with an open-plan kitchen through a bar. The living room is divided into two areas: a dining area, ideal for sharing with family and friends, and a cozy living room next to the fireplace. Natural light floods every corner thanks to the large windows that surround the space. From here, you access a sunny terrace with an outdoor dining area, perfect for enjoying meals outdoors. Stairs take you to the lower garden from the terrace. Back in the hall, on the left, is the master bedroom suite, which stands out for its dressing area with windows and views of the garden. The bathroom is spacious and very modern, recently renovated. On the upper floor, there is an ideal space for a bedroom or to accommodate it as an office, from where there is access to a magnificent and spacious roof top terrace with panoramic sea views, a perfect place to relax or work in an inspiring environment. Going down to the lower floor, the property offers direct access to the garden and can be used as a large unit or divided into two independent apartments; The first area includes a spacious kitchen, a living room and two doubles

bedrooms. The master bedroom has an en-suite bathroom with a hydromassage bathtub and direct access to a dressing room and the garden. The second bedroom also enjoys access to the dressing room and views of the garden. The second area, designed as a guest apartment, has a double bedroom, a living room with an open kitchen and access to the garden, as well as a full bathroom with a shower and a laundry area. Both areas share the lower garden, and if you wish, they can be rented out independently as 2 apartments. The property includes a parking space with an electric car charger. In addition, the complex has magnificent common areas, including three swimming pools, very close to this property. A property like no others on the market, do not miss the opportunity to visit it.