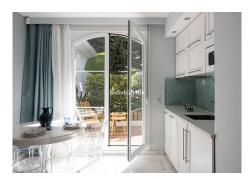

## R4857331

Riviera del Sol

REF# R4857331 699.000 €

| BEDS<br>4 | BATHS | BUILT  | PLOT   |
|-----------|-------|--------|--------|
|           | 3     | 233 m² | 220 m² |

This spacious home, reformed with very top qualities and taste offers a versatile layout and bright spaces to suit any need. The private and gated community offers a quiet and safe environment for families and children. The house disposes with two separate entrances and one guest apartment. Entering the house, you are greeted by a spacious hall that leads to the different areas and floors. On the main level, you find a large living-dining room that connects perfectly with an open-plan kitchen through a bar. The living room is divided into two areas: a dining area, ideal for sharing with family and friends, and a cozy living room next to the fireplace. Natural light floods every corner thanks to the large windows that surround the space. From here, you access a sunny terrace with an outdoor dining area, perfect for enjoying meals outdoors. Stairs take you to the lower garden from the terrace. Back in the hall, on the left, is the master bedroom suite, which stands out for its dressing area with windows and views of the garden. The bathroom is spacious and very modern, recently renovated. On the upper floor, there is an ideal space for a bedroom or to accommodate it as an office, from where there is access to a magnificent and spacious roof top terrace with panoramic sea views, a perfect place to relax or work in an inspiring environment. Going down to the lower floor, the property offers direct access to the garden and can be used as a large unit or divided into two independent apartments; The first area includes a spacious kitchen, a living room and two doubles