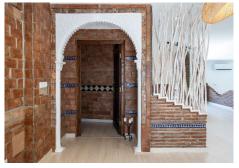

## R4814416

Mijas

REF# R4814416 1.390.000 €

| BEDS | BATHS | BUILT  | PLOT    |
|------|-------|--------|---------|
| 4    | 3     | 820 m² | 1727 m² |

Stunning finca located in Cortijuelo de la Alcaparra with a total area of ??1,727 m<sup>2</sup>. The property has 820 m<sup>2</sup> built, distributed over two floors that house two independent homes, perfect for large families or as an investment opportunity. On the upper floor, you will find a large and bright space that includes two toilets, a full bathroom, an open-plan kitchen to the living room, dressing room, two bedrooms, as well as a separate dining room and an office/office. The lower floor consists of two additional bedrooms, two bathrooms, a large living room, dining room, a multipurpose room, office, laundry room and a small storage room or pantry (this floor needs to be finished). The exterior of the finca is designed to make the most of the outdoor lifestyle. The main entrance has a parking space with capacity for eight cars, while on the side, you will find a garage, barbecue area and a large paved outdoor dining area. The back of the property is a true oasis with a private pool, a relaxing chill-out area, an outdoor bathroom and well-kept gardens that invite you to relax and unwind. A versatile and charming property, ideal for those looking for space, comfort and an excellent location in a private and natural setting.