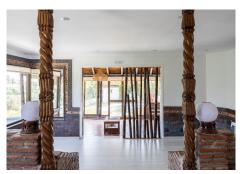

## R4814416

Mijas

REF# R4814416 1.390.000 €

| BEDS | BATHS | BUILT  | PLOT    |
|------|-------|--------|---------|
| 4    | 3     | 820 m² | 1727 m² |

Stunning finca located in Cortijuelo de la Alcaparra with a total area of ??1,727 m<sup>2</sup>. The property has 820 m<sup>2</sup> built, distributed over two floors that house two independent homes, perfect for large families or as an investment opportunity. On the upper floor, you will find a large and bright space that includes two toilets, a full bathroom, an open-plan kitchen to the living room, dressing room, two bedrooms, as well as a separate dining room and an office/office. The lower floor consists of two additional bedrooms, two bathrooms, a large living room, dining room, a multipurpose room, office, laundry room and a small storage room or pantry (this floor needs to be finished). The exterior of the finca is designed to make the most of the outdoor lifestyle. The main entrance has a parking space with capacity for eight cars, while on the side, you will find a garage, barbecue area and a large paved outdoor dining area. The back of the property is a true oasis with a private pool, a relaxing chill-out area, an outdoor bathroom and well-kept gardens that invite you to relax and unwind. A versatile and charming property, ideal for those looking for space, comfort and an excellent location in a private and natural setting.