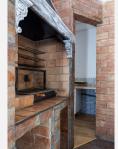

## R4814416

Mijas

REF# R4814416 1.390.000 €

| BEDS | BATHS | BUILT  | PLOT    |
|------|-------|--------|---------|
| 4    | 3     | 820 m² | 1727 m² |

Stunning finca located in Cortijuelo de la Alcaparra with a total area of ??1,727 m<sup>2</sup>. The property has 820 m<sup>2</sup> built, distributed over two floors that house two independent homes, perfect for large families or as an investment opportunity. On the upper floor, you will find a large and bright space that includes two toilets, a full bathroom, an open-plan kitchen to the living room, dressing room, two bedrooms, as well as a separate dining room and an office/office. The lower floor consists of two additional bedrooms, two bathrooms, a large living room, dining room, a multipurpose room, office, laundry room and a small storage room or pantry (this floor needs to be finished). The exterior of the finca is designed to make the most of the outdoor lifestyle. The main entrance has a parking space with capacity for eight cars, while on the side, you will find a garage, barbecue area and a large paved outdoor dining area. The back of the property is a true oasis with a private pool, a relaxing chill-out area, an outdoor bathroom and well-kept gardens that invite you to relax and unwind. A versatile and charming property, ideal for those looking for space, comfort and an excellent location in a private and natural setting.