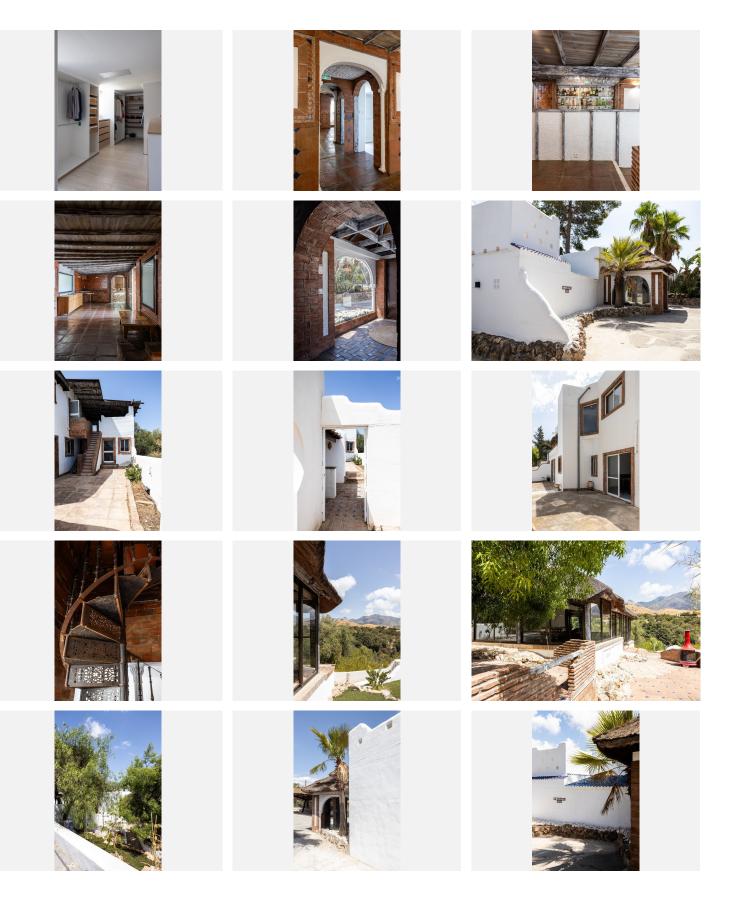

## R4814416

Mijas

REF# R4814416 1.390.000 €

| BEDS | BATHS | BUILT  | PLOT    |
|------|-------|--------|---------|
| 4    | 3     | 820 m² | 1727 m² |

Stunning finca located in Cortijuelo de la Alcaparra with a total area of ??1,727 m<sup>2</sup>. The property has 820 m<sup>2</sup> built, distributed over two floors that house two independent homes, perfect for large families or as an investment opportunity. On the upper floor, you will find a large and bright space that includes two toilets, a full bathroom, an open-plan kitchen to the living room, dressing room, two bedrooms, as well as a separate dining room and an office/office. The lower floor consists of two additional bedrooms, two bathrooms, a large living room, dining room, a multipurpose room, office, laundry room and a small storage room or pantry (this floor needs to be finished). The exterior of the finca is designed to make the most of the outdoor lifestyle. The main entrance has a parking space with capacity for eight cars, while on the side, you will find a garage, barbecue area and a large paved outdoor dining area. The back of the property is a true oasis with a private pool, a relaxing chill-out area, an outdoor bathroom and well-kept gardens that invite you to relax and unwind. A versatile and charming property, ideal for those looking for space, comfort and an excellent location in a private and natural setting.