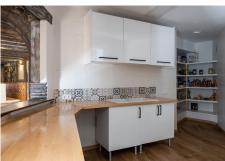

## R4814416

Mijas

REF# R4814416 1.390.000 €

| BEDS | BATHS | BUILT  | PLOT    |
|------|-------|--------|---------|
| 4    | 3     | 820 m² | 1727 m² |

Stunning finca located in Cortijuelo de la Alcaparra with a total area of ??1,727 m<sup>2</sup>. The property has 820 m<sup>2</sup> built, distributed over two floors that house two independent homes, perfect for large families or as an investment opportunity. On the upper floor, you will find a large and bright space that includes two toilets, a full bathroom, an open-plan kitchen to the living room, dressing room, two bedrooms, as well as a separate dining room and an office/office. The lower floor consists of two additional bedrooms, two bathrooms, a large living room, dining room, a multipurpose room, office, laundry room and a small storage room or pantry (this floor needs to be finished). The exterior of the finca is designed to make the most of the outdoor lifestyle. The main entrance has a parking space with capacity for eight cars, while on the side, you will find a garage, barbecue area and a large paved outdoor dining area. The back of the property is a true oasis with a private pool, a relaxing chill-out area, an outdoor bathroom and well-kept gardens that invite you to relax and unwind. A versatile and charming property, ideal for those looking for space, comfort and an excellent location in a private and natural setting.