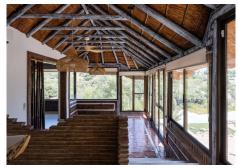

## R4814416

Mijas

REF# R4814416 1.390.000 €

| BEDS | BATHS | BUILT  | PLOT    |
|------|-------|--------|---------|
| 4    | 3     | 820 m² | 1727 m² |

Stunning finca located in Cortijuelo de la Alcaparra with a total area of ??1,727 m<sup>2</sup>. The property has 820 m<sup>2</sup> built, distributed over two floors that house two independent homes, perfect for large families or as an investment opportunity. On the upper floor, you will find a large and bright space that includes two toilets, a full bathroom, an open-plan kitchen to the living room, dressing room, two bedrooms, as well as a separate dining room and an office/office. The lower floor consists of two additional bedrooms, two bathrooms, a large living room, dining room, a multipurpose room, office, laundry room and a small storage room or pantry (this floor needs to be finished). The exterior of the finca is designed to make the most of the outdoor lifestyle. The main entrance has a parking space with capacity for eight cars, while on the side, you will find a garage, barbecue area and a large paved outdoor dining area. The back of the property is a true oasis with a private pool, a relaxing chill-out area, an outdoor bathroom and well-kept gardens that invite you to relax and unwind. A versatile and charming property, ideal for those looking for space, comfort and an excellent location in a private and natural setting.