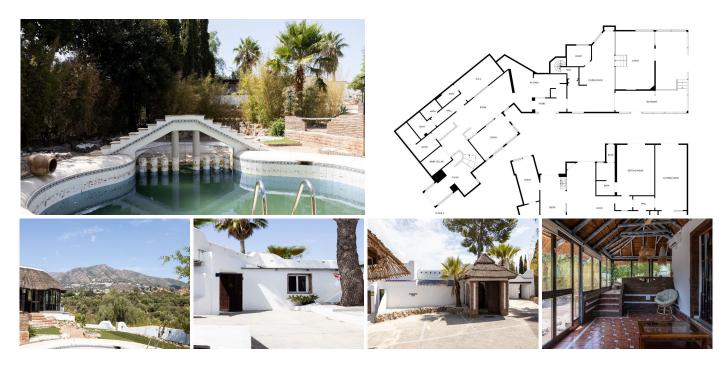

## R4814416

Mijas

REF# R4814416 1.390.000 €

| BEDS | BATHS | BUILT  | PLOT    |
|------|-------|--------|---------|
| 4    | 3     | 820 m² | 1727 m² |

Stunning finca located in Cortijuelo de la Alcaparra with a total area of ??1,727 m<sup>2</sup>. The property has 820 m<sup>2</sup> built, distributed over two floors that house two independent homes, perfect for large families or as an investment opportunity. On the upper floor, you will find a large and bright space that includes two toilets, a full bathroom, an open-plan kitchen to the living room, dressing room, two bedrooms, as well as a separate dining room and an office/office. The lower floor consists of two additional bedrooms, two bathrooms, a large living room, dining room, a multipurpose room, office, laundry room and a small storage room or pantry (this floor needs to be finished). The exterior of the finca is designed to make the most of the outdoor lifestyle. The main entrance has a parking space with capacity for eight cars, while on the side, you will find a garage, barbecue area and a large paved outdoor dining area. The back of the property is a true oasis with a private pool, a relaxing chill-out area, an outdoor bathroom and well-kept gardens that invite you to relax and unwind. A versatile and charming property, ideal for those looking for space, comfort and an excellent location in a private and natural setting.