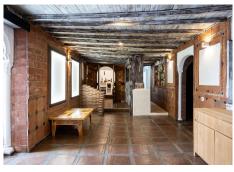

## R4814416

Mijas

REF# R4814416 1.390.000 €

| BEDS | BATHS | BUILT  | PLOT    |
|------|-------|--------|---------|
| 4    | 3     | 820 m² | 1727 m² |

Stunning finca located in Cortijuelo de la Alcaparra with a total area of ??1,727 m<sup>2</sup>. The property has 820 m<sup>2</sup> built, distributed over two floors that house two independent homes, perfect for large families or as an investment opportunity. On the upper floor, you will find a large and bright space that includes two toilets, a full bathroom, an open-plan kitchen to the living room, dressing room, two bedrooms, as well as a separate dining room and an office/office. The lower floor consists of two additional bedrooms, two bathrooms, a large living room, dining room, a multipurpose room, office, laundry room and a small storage room or pantry (this floor needs to be finished). The exterior of the finca is designed to make the most of the outdoor lifestyle. The main entrance has a parking space with capacity for eight cars, while on the side, you will find a garage, barbecue area and a large paved outdoor dining area. The back of the property is a true oasis with a private pool, a relaxing chill-out area, an outdoor bathroom and well-kept gardens that invite you to relax and unwind. A versatile and charming property, ideal for those looking for space, comfort and an excellent location in a private and natural setting.