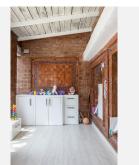

## R4814416

Mijas

REF# R4814416 1.390.000 €

| BEDS | BATHS | BUILT  | PLOT    |
|------|-------|--------|---------|
| 4    | 3     | 820 m² | 1727 m² |

Stunning finca located in Cortijuelo de la Alcaparra with a total area of ??1,727 m<sup>2</sup>. The property has 820 m<sup>2</sup> built, distributed over two floors that house two independent homes, perfect for large families or as an investment opportunity. On the upper floor, you will find a large and bright space that includes two toilets, a full bathroom, an open-plan kitchen to the living room, dressing room, two bedrooms, as well as a separate dining room and an office/office. The lower floor consists of two additional bedrooms, two bathrooms, a large living room, dining room, a multipurpose room, office, laundry room and a small storage room or pantry (this floor needs to be finished). The exterior of the finca is designed to make the most of the outdoor lifestyle. The main entrance has a parking space with capacity for eight cars, while on the side, you will find a garage, barbecue area and a large paved outdoor dining area. The back of the property is a true oasis with a private pool, a relaxing chill-out area, an outdoor bathroom and well-kept gardens that invite you to relax and unwind. A versatile and charming property, ideal for those looking for space, comfort and an excellent location in a private and natural setting.