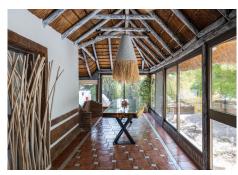

## R4814416

Mijas

REF# R4814416 1.390.000 €

| BEDS | BATHS | BUILT  | PLOT    |
|------|-------|--------|---------|
| 4    | 3     | 820 m² | 1727 m² |

Stunning finca located in Cortijuelo de la Alcaparra with a total area of ??1,727 m<sup>2</sup>. The property has 820 m<sup>2</sup> built, distributed over two floors that house two independent homes, perfect for large families or as an investment opportunity. On the upper floor, you will find a large and bright space that includes two toilets, a full bathroom, an open-plan kitchen to the living room, dressing room, two bedrooms, as well as a separate dining room and an office/office. The lower floor consists of two additional bedrooms, two bathrooms, a large living room, dining room, a multipurpose room, office, laundry room and a small storage room or pantry (this floor needs to be finished). The exterior of the finca is designed to make the most of the outdoor lifestyle. The main entrance has a parking space with capacity for eight cars, while on the side, you will find a garage, barbecue area and a large paved outdoor dining area. The back of the property is a true oasis with a private pool, a relaxing chill-out area, an outdoor bathroom and well-kept gardens that invite you to relax and unwind. A versatile and charming property, ideal for those looking for space, comfort and an excellent location in a private and natural setting.