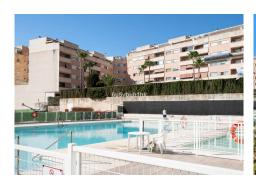

R4804651

Las Lagunas

REF# R4804651 395.000 €

| BEDS | BATHS | BUILT  | PLOT   |
|------|-------|--------|--------|
| 3    | 2     | 159 m² | 159 m² |

This brand new penthouse, located in the modern and quiet area of Las Lagunas de Mijas, in the Urbanisation SUITE MIJAS, is brand new. With a total area of 159m², this property offers brightness and comfort. The kitchen, American style, with a functional and modern design, is equipped and is open to the living room. The living-dining room opens onto one of the highlights of this penthouse: its impressive 80m² terrace. With unobstructed views, this outdoor space is perfect for enjoying the sun or hosting BBQs with friends and family. The spaciousness of the terrace allows for multiple configurations, from an outdoor dining area to a lounge area with sofas and sun loungers. The penthouse has 2 bathrooms and 3 bedrooms, all with fitted wardrobes maximizing storage space. The master bedroom has an en-suite bathroom with a shower. The second bathroom, equipped with a bathtub, is equally modern and practical, catering for the needs of the rest of the family or guests. The property is equipped with centralized air conditioning, guaranteeing a pleasant temperature all year round. In addition, the floating wooden flooring adds a touch of warmth and elegance to every room. The penthouse includes a parking space and a storage room, which adds additional value to this property, offering practical solutions for storage and parking. The urbanization where this penthouse is located stands out for its numerous services. Surrounded by well-kept gardens, it has a large swimming pool where you can enjoy refreshing swims during the summer. The children's play