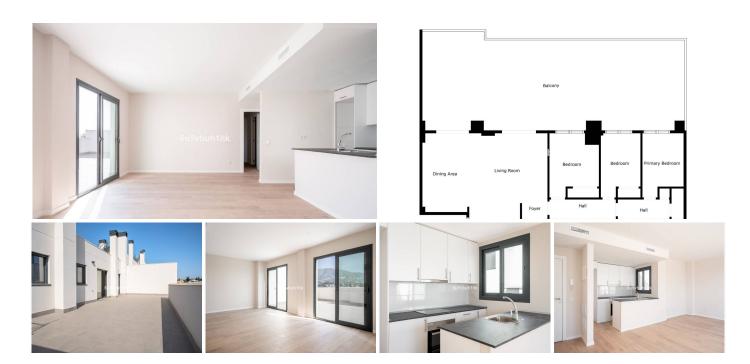

R4804651

Las Lagunas

REF# R4804651 395.000 €

| BEDS | BATHS | BUILT  | PLOT   |
|------|-------|--------|--------|
| 3    | 2     | 159 m² | 159 m² |

This brand new penthouse, located in the modern and quiet area of Las Lagunas de Mijas, in the Urbanisation SUITE MIJAS, is brand new. With a total area of 159m², this property offers brightness and comfort. The kitchen, American style, with a functional and modern design, is equipped and is open to the living room. The living-dining room opens onto one of the highlights of this penthouse: its impressive 80m² terrace. With unobstructed views, this outdoor space is perfect for enjoying the sun or hosting BBQs with friends and family. The spaciousness of the terrace allows for multiple configurations, from an outdoor dining area to a lounge area with sofas and sun loungers. The penthouse has 2 bathrooms and 3 bedrooms, all with fitted wardrobes maximizing storage space. The master bedroom has an en-suite bathroom with a shower. The second bathroom, equipped with a bathtub, is equally modern and practical, catering for the needs of the rest of the family or guests. The property is equipped with centralized air conditioning, guaranteeing a pleasant temperature all year round. In addition, the floating wooden flooring adds a touch of warmth and elegance to every room. The penthouse includes a parking space and a storage room, which adds additional value to this property, offering practical solutions for storage and parking. The urbanization where this penthouse is located stands out for its numerous services. Surrounded by well-kept gardens, it has a large swimming pool where you can enjoy refreshing swims during the summer. The children's play