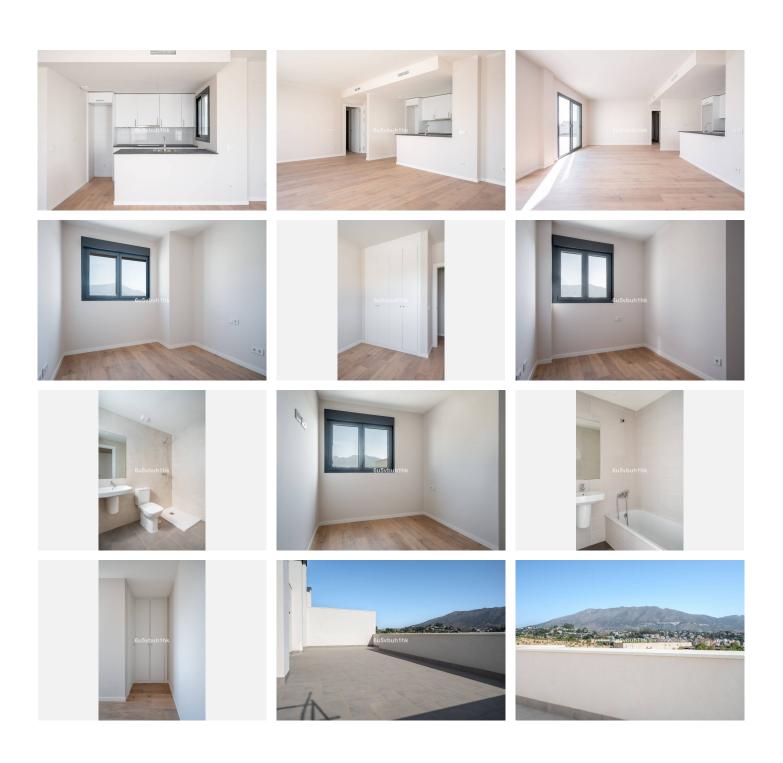

R4804651

Las Lagunas

REF# R4804651 395.000 €

| BEDS | BATHS | BUILT  | PLOT   |
|------|-------|--------|--------|
| 3    | 2     | 159 m² | 159 m² |

This brand new penthouse, located in the modern and quiet area of Las Lagunas de Mijas, in the Urbanisation SUITE MIJAS, is brand new. With a total area of 159m², this property offers brightness and comfort. The kitchen, American style, with a functional and modern design, is equipped and is open to the living room. The living-dining room opens onto one of the highlights of this penthouse: its impressive 80m² terrace. With unobstructed views, this outdoor space is perfect for enjoying the sun or hosting BBQs with friends and family. The spaciousness of the terrace allows for multiple configurations, from an outdoor dining area to a lounge area with sofas and sun loungers. The penthouse has 2 bathrooms and 3 bedrooms, all with fitted wardrobes maximizing storage space. The master bedroom has an en-suite bathroom with a shower. The second bathroom, equipped with a bathtub, is equally modern and practical, catering for the needs of the rest of the family or guests. The property is equipped with centralized air conditioning, guaranteeing a pleasant temperature all year round. In addition, the floating wooden flooring adds a touch of warmth and elegance to every room. The penthouse includes a parking space and a storage room, which adds additional value to this property, offering practical solutions for storage and parking. The urbanization where this penthouse is located stands out for its numerous services. Surrounded by well-kept gardens, it has a large swimming pool where you can enjoy refreshing swims during the summer. The children's play