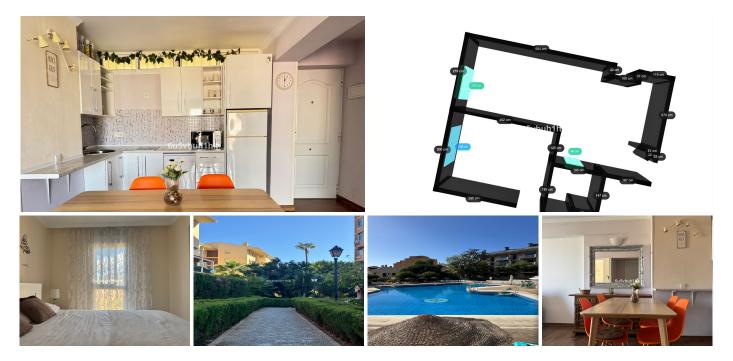

## REF# R4802743 199.900 €

| BEDS | BATHS | BUILT | PLOT    |
|------|-------|-------|---------|
| 1    | 1     | 47 m² | 1156 m² |

This might help you decide. If you are looking to invest in an apartment with potential for rental income as a tourist accommodation, you will see that one of the most important features is the location. Here, you can enjoy the convenience of walking to the beach, shops and restaurants, markets, and the Arroyo de la Miel train station, which is directly connected to Málaga airport and other destinations on the Costa del Sol. Although the convenient location makes the use of a car unnecessary, the apartment also offers communal parking. Imagine the level of satisfaction of the guests who visit. The apartment has already been renovated, has its vacation rental license, and is delivered fully furnished and equipped. You have ruled out other options that do not have a vacation license or require renovations because in this case, everything is much simpler. You will be able to start benefiting immediately once you sign the deed at the notary. It may be difficult to find a day to visit it, as it is generally occupied by tourists. However, this small inconvenience is a good sign that the apartment is in high demand in the tourist market. It is an apartment in a building where most of the units are tourist rentals, which guarantees a constant flow of guests. The complex has a pool, and the atmosphere is family-friendly. Given that this property is in the most sought-after segment, don't hesitate to contact us so you don't miss this opportunity.