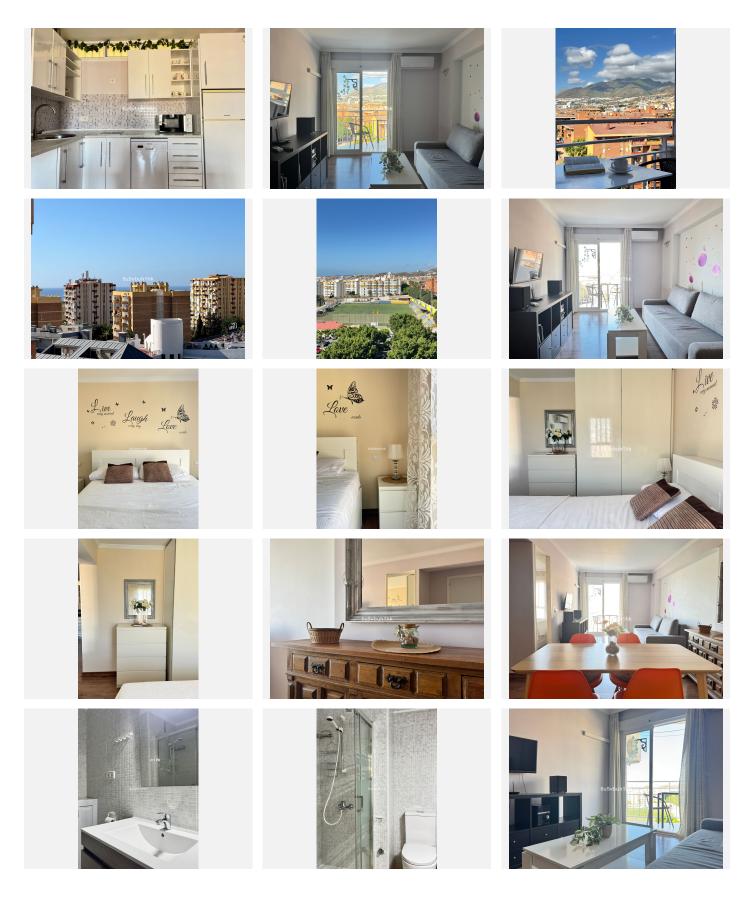

## REF# R4802743 199.900 €

| BEDS | BATHS | BUILT | PLOT    |
|------|-------|-------|---------|
| 1    | 1     | 47 m² | 1156 m² |

This might help you decide. If you are looking to invest in an apartment with potential for rental income as a tourist accommodation, you will see that one of the most important features is the location. Here, you can enjoy the convenience of walking to the beach, shops and restaurants, markets, and the Arroyo de la Miel train station, which is directly connected to Málaga airport and other destinations on the Costa del Sol. Although the convenient location makes the use of a car unnecessary, the apartment also offers communal parking. Imagine the level of satisfaction of the guests who visit. The apartment has already been renovated, has its vacation rental license, and is delivered fully furnished and equipped. You have ruled out other options that do not have a vacation license or require renovations because in this case, everything is much simpler. You will be able to start benefiting immediately once you sign the deed at the notary. It may be difficult to find a day to visit it, as it is generally occupied by tourists. However, this small inconvenience is a good sign that the apartment is in high demand in the tourist market. It is an apartment in a building where most of the units are tourist rentals, which guarantees a constant flow of guests. The complex has a pool, and the atmosphere is family-friendly. Given that this property is in the most sought-after segment, don't hesitate to contact us so you don't miss this opportunity.