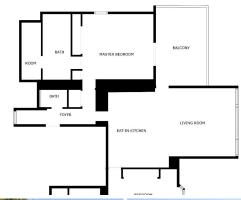

R4842316

Málaga

REF# R4842316 1.590.000 €

| BEDS | BATHS | BUILT  | PLOT  | TERRACE |
|------|-------|--------|-------|---------|
| 2    | 2     | 116 m² | 65 m² | 10 m²   |

This luxury penthouse in the prestigious Monte Sancha neighborhood of Málaga offers an exceptional living experience, combining modern elegance with historic charm. Situated in a fully refurbished historic building with only three exclusive residences, this home provides an unparalleled level of privacy and tranquility, along with sweeping panoramic views of the Mediterranean Sea and the city skyline. The penthouse features two generously sized bedrooms, each with its own en-suite bathroom, providing a comfortable and private retreat. The open-plan living area, where the kitchen, dining, and lounge spaces seamlessly merge, is designed to maximize both space and light. Floor-to-ceiling windows frame the stunning sea and city views, while the slightly tilted ceiling, accentuated by elegant wooden beams, adds character to the space. High ceilings, exquisite carpentry, and high skirting boards throughout the home underscore the attention to detail and quality of craftsmanship. The expansive terrace, accessible from both the kitchen area and the master bedroom, offers an ideal setting for outdoor dining, relaxation, and entertaining. Here, you can enjoy the gentle sea breeze and take in the breathtaking views at any time of day. Additionally, the penthouse includes a guest toilet and built-in wardrobes, ensuring ample storage and convenience. Residents also have access to a private garden, perfect for moments of serenity, and a community pool that offers a refreshing escape on warm days. Despite its peaceful setting, the penthouse is just a 20-minute walk from