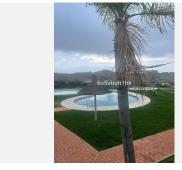

R4786429

Mijas Costa

REF# R4786429 320.000 €

| BEDS | BATHS | BUILT  | TERRACE |
|------|-------|--------|---------|
| 2    | 2     | 118 m² | 43 m²   |

This stunning apartment in Sitio de Calahonda offers a perfect blend of luxury and tranquility. Situated in a quiet area, it provides a peaceful escape from the hustle and bustle of daily life. The apartment with panoramic views that will take your breath away, allowing you to enjoy the beauty of the surrounding landscape. 2 Beautiful doubles bedrooms with a large storage area and the master room offers En-Suite. amazing an spacious living room and dinning room with option to build the third room. The highlight of this apartment is its spacious terrace, 45m2 which features glass windows that provide unobstructed views of the stunning scenery. This allows you to enjoy the panoramic views from the comfort of your own home, regardless of the weather. The terrace is the perfect spot to relax, entertain guests, or simply soak in the natural beauty of the area. Another great feature of this apartment is the included parking and storage room ensuring convenience and ease of access for residents and guests. No need to worry about finding a parking spot in this urbanization. Speaking of the urbanization, it offers an array of amenities, including five pools. Whether you prefer a refreshing swim or simply lounging by the water, you'll have plenty of options to choose from. Overall, this apartment in Sitio de Calahonda is a perfect choice for those seeking a peaceful and luxurious living environment, with panoramic views, a spacious terrace, parking included, multiple pools, and a serene setting. Very good Connection with the motorway 20 min to the Airport and 30 min to Marbella.