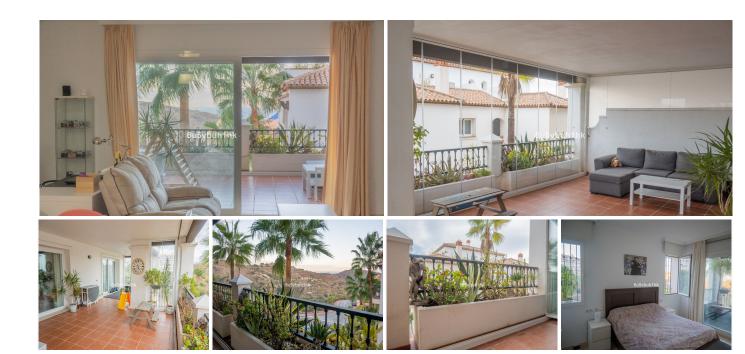

R4786429

Mijas Costa

REF# R4786429 320.000 €

| BEDS | BATHS | BUILT  | TERRACE |
|------|-------|--------|---------|
| 2    | 2     | 118 m² | 43 m²   |

This stunning apartment in Sitio de Calahonda offers a perfect blend of luxury and tranquility. Situated in a quiet area, it provides a peaceful escape from the hustle and bustle of daily life. The apartment with panoramic views that will take your breath away, allowing you to enjoy the beauty of the surrounding landscape. 2 Beautiful doubles bedrooms with a large storage area and the master room offers En-Suite. amazing an spacious living room and dinning room with option to build the third room. The highlight of this apartment is its spacious terrace, 45m2 which features glass windows that provide unobstructed views of the stunning scenery. This allows you to enjoy the panoramic views from the comfort of your own home, regardless of the weather. The terrace is the perfect spot to relax, entertain guests, or simply soak in the natural beauty of the area. Another great feature of this apartment is the included parking and storage room ensuring convenience and ease of access for residents and guests. No need to worry about finding a parking spot in this urbanization. Speaking of the urbanization, it offers an array of amenities, including five pools. Whether you prefer a refreshing swim or simply lounging by the water, you'll have plenty of options to choose from. Overall, this apartment in Sitio de Calahonda is a perfect choice for those seeking a peaceful and luxurious living environment, with panoramic views, a spacious terrace, parking included, multiple pools, and a serene setting. Very good Connection with the motorway 20 min to the Airport and 30 min to Marbella.