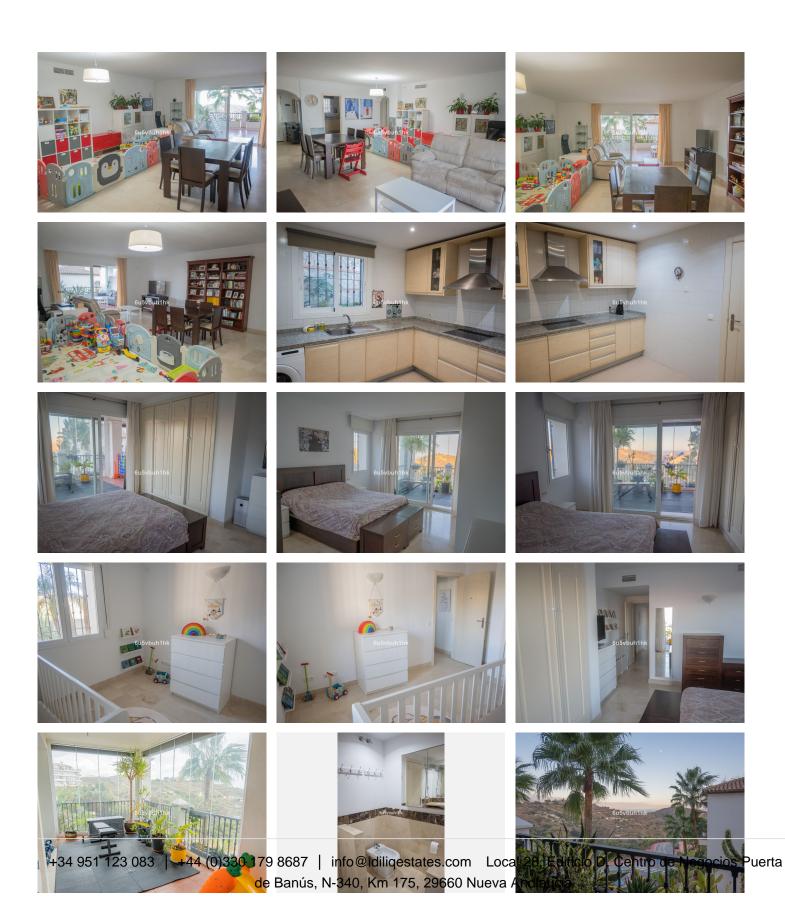

R4786429

Mijas Costa

REF# R4786429 320.000 €

| BEDS | BATHS | BUILT  | TERRACE |
|------|-------|--------|---------|
| 2    | 2     | 118 m² | 43 m²   |

This stunning apartment in Sitio de Calahonda offers a perfect blend of luxury and tranquility. Situated in a quiet area, it provides a peaceful escape from the hustle and bustle of daily life. The apartment with panoramic views that will take your breath away, allowing you to enjoy the beauty of the surrounding landscape. 2 Beautiful doubles bedrooms with a large storage area and the master room offers En-Suite. amazing an spacious living room and dinning room with option to build the third room. The highlight of this apartment is its spacious terrace, 45m2 which features glass windows that provide unobstructed views of the stunning scenery. This allows you to enjoy the panoramic views from the comfort of your own home, regardless of the weather. The terrace is the perfect spot to relax, entertain guests, or simply soak in the natural beauty of the area. Another great feature of this apartment is the included parking and storage room ensuring convenience and ease of access for residents and guests. No need to worry about finding a parking spot in this urbanization. Speaking of the urbanization, it offers an array of amenities, including five pools. Whether you prefer a refreshing swim or simply lounging by the water, you'll have plenty of options to choose from. Overall, this apartment in Sitio de Calahonda is a perfect choice for those seeking a peaceful and luxurious living environment, with panoramic views, a spacious terrace, parking included, multiple pools, and a serene setting. Very good Connection with the motorway 20 min to the Airport and 30 min to Marbella.