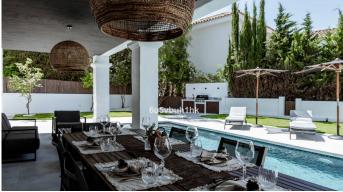

## R4787101

Benahavís

REF# R4787101 2.300.000 €

| BEDS | BATHS | BUILT  | PLOT    |
|------|-------|--------|---------|
| 5    | 5     | 406 m² | 1018 m² |

Immerse yourself in the elegance and comfort of this sophisticated, recently renovated villa, located in the tranquil and exclusive area of El Paraíso Alto, surrounded by several prestigious golf courses. Prime Location: This villa is situated on a quiet cul-de-sac, offering maximum tranquility and privacy. Just a 15-minute drive from Puerto Banús and less than 10 minutes from the nearest beach, this property is also less than 10 minutes from Benahavis, renowned for its charming restaurants and bars. Interior Spaces: The villa features five spacious bedrooms, each with its own en-suite bathroom, ensuring privacy and comfort for all residents. The large open-plan kitchen, equipped with Samsung and Bosch appliances, is perfect for culinary enthusiasts. The bright and airy living room is designed to create a warm and welcoming atmosphere. Additional Amenities: A well-organized laundry room adds convenience to your daily routines. The villa also offers generous storage solutions and built-in wardrobes, creating bright and airy spaces throughout the property. Outdoor Areas: Enjoy moments of relaxation in the charming patio, ideal for outdoor leisure, or take a dip in the 12-meter long pool, perfect for cooling off on warm days (with heating option). Next to the pool, you'll find a comfortable lounge and dining area, perfect for spending quality time with family and friends. The elegant outdoor kitchen is a paradise for barbecue lovers. Garden and Views: The garden is a true oasis, with flowers blooming all year round, creating a vibrant and colorful landscape.