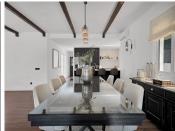

## R4787101

Benahavís

REF# R4787101 2.300.000 €

| BEDS | BATHS | BUILT  | PLOT    |
|------|-------|--------|---------|
| 5    | 5     | 406 m² | 1018 m² |

Immerse yourself in the elegance and comfort of this sophisticated, recently renovated villa, located in the tranquil and exclusive area of El Paraíso Alto, surrounded by several prestigious golf courses. Prime Location: This villa is situated on a quiet cul-de-sac, offering maximum tranquility and privacy. Just a 15-minute drive from Puerto Banús and less than 10 minutes from the nearest beach, this property is also less than 10 minutes from Benahavis, renowned for its charming restaurants and bars. Interior Spaces: The villa features five spacious bedrooms, each with its own en-suite bathroom, ensuring privacy and comfort for all residents. The large open-plan kitchen, equipped with Samsung and Bosch appliances, is perfect for culinary enthusiasts. The bright and airy living room is designed to create a warm and welcoming atmosphere. Additional Amenities: A well-organized laundry room adds convenience to your daily routines. The villa also offers generous storage solutions and built-in wardrobes, creating bright and airy spaces throughout the property. Outdoor Areas: Enjoy moments of relaxation in the charming patio, ideal for outdoor leisure, or take a dip in the 12-meter long pool, perfect for cooling off on warm days (with heating option). Next to the pool, you'll find a comfortable lounge and dining area, perfect for spending quality time with family and friends. The elegant outdoor kitchen is a paradise for barbecue lovers. Garden and Views: The garden is a true oasis, with flowers blooming all year round, creating a vibrant and colorful landscape.