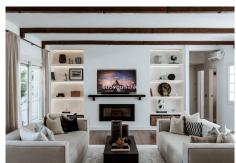

## R4787101

Benahavís

REF# R4787101 2.300.000 €

| BEDS | BATHS | BUILT  | PLOT    |
|------|-------|--------|---------|
| 5    | 5     | 406 m² | 1018 m² |

Immerse yourself in the elegance and comfort of this sophisticated, recently renovated villa, located in the tranquil and exclusive area of El Paraíso Alto, surrounded by several prestigious golf courses. Prime Location: This villa is situated on a quiet cul-de-sac, offering maximum tranquility and privacy. Just a 15-minute drive from Puerto Banús and less than 10 minutes from the nearest beach, this property is also less than 10 minutes from Benahavis, renowned for its charming restaurants and bars. Interior Spaces: The villa features five spacious bedrooms, each with its own en-suite bathroom, ensuring privacy and comfort for all residents. The large open-plan kitchen, equipped with Samsung and Bosch appliances, is perfect for culinary enthusiasts. The bright and airy living room is designed to create a warm and welcoming atmosphere. Additional Amenities: A well-organized laundry room adds convenience to your daily routines. The villa also offers generous storage solutions and built-in wardrobes, creating bright and airy spaces throughout the property. Outdoor Areas: Enjoy moments of relaxation in the charming patio, ideal for outdoor leisure, or take a dip in the 12-meter long pool, perfect for cooling off on warm days (with heating option). Next to the pool, you'll find a comfortable lounge and dining area, perfect for spending quality time with family and friends. The elegant outdoor kitchen is a paradise for barbecue lovers. Garden and Views: The garden is a true oasis, with flowers blooming all year round, creating a vibrant and colorful landscape.