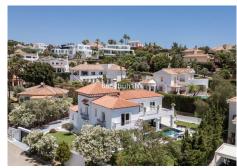

## R4787101

Benahavís

REF# R4787101 2.300.000 €

| BEDS | BATHS | BUILT  | PLOT    |
|------|-------|--------|---------|
| 5    | 5     | 406 m² | 1018 m² |

Immerse yourself in the elegance and comfort of this sophisticated, recently renovated villa, located in the tranquil and exclusive area of El Paraíso Alto, surrounded by several prestigious golf courses. Prime Location: This villa is situated on a quiet cul-de-sac, offering maximum tranquility and privacy. Just a 15-minute drive from Puerto Banús and less than 10 minutes from the nearest beach, this property is also less than 10 minutes from Benahavis, renowned for its charming restaurants and bars. Interior Spaces: The villa features five spacious bedrooms, each with its own en-suite bathroom, ensuring privacy and comfort for all residents. The large open-plan kitchen, equipped with Samsung and Bosch appliances, is perfect for culinary enthusiasts. The bright and airy living room is designed to create a warm and welcoming atmosphere. Additional Amenities: A well-organized laundry room adds convenience to your daily routines. The villa also offers generous storage solutions and built-in wardrobes, creating bright and airy spaces throughout the property. Outdoor Areas: Enjoy moments of relaxation in the charming patio, ideal for outdoor leisure, or take a dip in the 12-meter long pool, perfect for cooling off on warm days (with heating option). Next to the pool, you'll find a comfortable lounge and dining area, perfect for spending quality time with family and friends. The elegant outdoor kitchen is a paradise for barbecue lovers. Garden and Views: The garden is a true oasis, with flowers blooming all year round, creating a vibrant and colorful landscape.