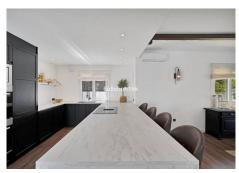

## R4787101

Benahavís

REF# R4787101 2.300.000 €

| BEDS | BATHS | BUILT  | PLOT    |
|------|-------|--------|---------|
| 5    | 5     | 406 m² | 1018 m² |

Immerse yourself in the elegance and comfort of this sophisticated, recently renovated villa, located in the tranquil and exclusive area of El Paraíso Alto, surrounded by several prestigious golf courses. Prime Location: This villa is situated on a quiet cul-de-sac, offering maximum tranquility and privacy. Just a 15-minute drive from Puerto Banús and less than 10 minutes from the nearest beach, this property is also less than 10 minutes from Benahavis, renowned for its charming restaurants and bars. Interior Spaces: The villa features five spacious bedrooms, each with its own en-suite bathroom, ensuring privacy and comfort for all residents. The large open-plan kitchen, equipped with Samsung and Bosch appliances, is perfect for culinary enthusiasts. The bright and airy living room is designed to create a warm and welcoming atmosphere. Additional Amenities: A well-organized laundry room adds convenience to your daily routines. The villa also offers generous storage solutions and built-in wardrobes, creating bright and airy spaces throughout the property. Outdoor Areas: Enjoy moments of relaxation in the charming patio, ideal for outdoor leisure, or take a dip in the 12-meter long pool, perfect for cooling off on warm days (with heating option). Next to the pool, you'll find a comfortable lounge and dining area, perfect for spending quality time with family and friends. The elegant outdoor kitchen is a paradise for barbecue lovers. Garden and Views: The garden is a true oasis, with flowers blooming all year round, creating a vibrant and colorful landscape.