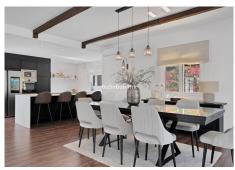

## R4787101

Benahavís

REF# R4787101 2.300.000 €

| BEDS | BATHS | BUILT  | PLOT    |
|------|-------|--------|---------|
| 5    | 5     | 406 m² | 1018 m² |

Immerse yourself in the elegance and comfort of this sophisticated, recently renovated villa, located in the tranquil and exclusive area of El Paraíso Alto, surrounded by several prestigious golf courses. Prime Location: This villa is situated on a quiet cul-de-sac, offering maximum tranquility and privacy. Just a 15-minute drive from Puerto Banús and less than 10 minutes from the nearest beach, this property is also less than 10 minutes from Benahavis, renowned for its charming restaurants and bars. Interior Spaces: The villa features five spacious bedrooms, each with its own en-suite bathroom, ensuring privacy and comfort for all residents. The large open-plan kitchen, equipped with Samsung and Bosch appliances, is perfect for culinary enthusiasts. The bright and airy living room is designed to create a warm and welcoming atmosphere. Additional Amenities: A well-organized laundry room adds convenience to your daily routines. The villa also offers generous storage solutions and built-in wardrobes, creating bright and airy spaces throughout the property. Outdoor Areas: Enjoy moments of relaxation in the charming patio, ideal for outdoor leisure, or take a dip in the 12-meter long pool, perfect for cooling off on warm days (with heating option). Next to the pool, you'll find a comfortable lounge and dining area, perfect for spending quality time with family and friends. The elegant outdoor kitchen is a paradise for barbecue lovers. Garden and Views: The garden is a true oasis, with flowers blooming all year round, creating a vibrant and colorful landscape.