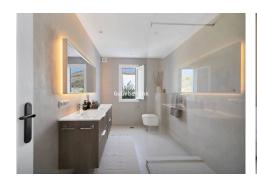

## R4787101

Benahavís

REF# R4787101 2.300.000 €

| BEDS | BATHS | BUILT  | PLOT    |
|------|-------|--------|---------|
| 5    | 5     | 406 m² | 1018 m² |

Immerse yourself in the elegance and comfort of this sophisticated, recently renovated villa, located in the tranquil and exclusive area of El Paraíso Alto, surrounded by several prestigious golf courses. Prime Location: This villa is situated on a quiet cul-de-sac, offering maximum tranquility and privacy. Just a 15-minute drive from Puerto Banús and less than 10 minutes from the nearest beach, this property is also less than 10 minutes from Benahavis, renowned for its charming restaurants and bars. Interior Spaces: The villa features five spacious bedrooms, each with its own en-suite bathroom, ensuring privacy and comfort for all residents. The large open-plan kitchen, equipped with Samsung and Bosch appliances, is perfect for culinary enthusiasts. The bright and airy living room is designed to create a warm and welcoming atmosphere. Additional Amenities: A well-organized laundry room adds convenience to your daily routines. The villa also offers generous storage solutions and built-in wardrobes, creating bright and airy spaces throughout the property. Outdoor Areas: Enjoy moments of relaxation in the charming patio, ideal for outdoor leisure, or take a dip in the 12-meter long pool, perfect for cooling off on warm days (with heating option). Next to the pool, you'll find a comfortable lounge and dining area, perfect for spending quality time with family and friends. The elegant outdoor kitchen is a paradise for barbecue lovers. Garden and Views: The garden is a true oasis, with flowers blooming all year round, creating a vibrant and colorful landscape.