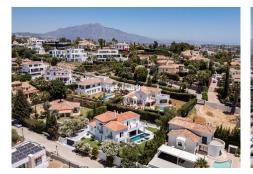

## R4787101

Benahavís

REF# R4787101 2.300.000 €

| BEDS | BATHS | BUILT  | PLOT    |
|------|-------|--------|---------|
| 5    | 5     | 406 m² | 1018 m² |

Immerse yourself in the elegance and comfort of this sophisticated, recently renovated villa, located in the tranquil and exclusive area of El Paraíso Alto, surrounded by several prestigious golf courses. Prime Location: This villa is situated on a quiet cul-de-sac, offering maximum tranquility and privacy. Just a 15-minute drive from Puerto Banús and less than 10 minutes from the nearest beach, this property is also less than 10 minutes from Benahavis, renowned for its charming restaurants and bars. Interior Spaces: The villa features five spacious bedrooms, each with its own en-suite bathroom, ensuring privacy and comfort for all residents. The large open-plan kitchen, equipped with Samsung and Bosch appliances, is perfect for culinary enthusiasts. The bright and airy living room is designed to create a warm and welcoming atmosphere. Additional Amenities: A well-organized laundry room adds convenience to your daily routines. The villa also offers generous storage solutions and built-in wardrobes, creating bright and airy spaces throughout the property. Outdoor Areas: Enjoy moments of relaxation in the charming patio, ideal for outdoor leisure, or take a dip in the 12-meter long pool, perfect for cooling off on warm days (with heating option). Next to the pool, you'll find a comfortable lounge and dining area, perfect for spending quality time with family and friends. The elegant outdoor kitchen is a paradise for barbecue lovers. Garden and Views: The garden is a true oasis, with flowers blooming all year round, creating a vibrant and colorful landscape.

The second floor offers sea views, while a very spacious terrace provides ample space to relax and enjoy the surroundings. Enjoy Sun and Privacy: This villa offers an idyllic lifestyle, allowing you to enjoy sun and privacy all day long in a privileged setting.