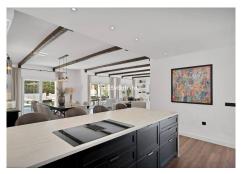

## R4787101

Benahavís

REF# R4787101 2.300.000 €

| BEDS | BATHS | BUILT  | PLOT    |
|------|-------|--------|---------|
| 5    | 5     | 406 m² | 1018 m² |

Immerse yourself in the elegance and comfort of this sophisticated, recently renovated villa, located in the tranquil and exclusive area of El Paraíso Alto, surrounded by several prestigious golf courses. Prime Location: This villa is situated on a quiet cul-de-sac, offering maximum tranquility and privacy. Just a 15-minute drive from Puerto Banús and less than 10 minutes from the nearest beach, this property is also less than 10 minutes from Benahavis, renowned for its charming restaurants and bars. Interior Spaces: The villa features five spacious bedrooms, each with its own en-suite bathroom, ensuring privacy and comfort for all residents. The large open-plan kitchen, equipped with Samsung and Bosch appliances, is perfect for culinary enthusiasts. The bright and airy living room is designed to create a warm and welcoming atmosphere. Additional Amenities: A well-organized laundry room adds convenience to your daily routines. The villa also offers generous storage solutions and built-in wardrobes, creating bright and airy spaces throughout the property. Outdoor Areas: Enjoy moments of relaxation in the charming patio, ideal for outdoor leisure, or take a dip in the 12-meter long pool, perfect for cooling off on warm days (with heating option). Next to the pool, you'll find a comfortable lounge and dining area, perfect for spending quality time with family and friends. The elegant outdoor kitchen is a paradise for barbecue lovers. Garden and Views: The garden is a true oasis, with flowers blooming all year round, creating a vibrant and colorful landscape.