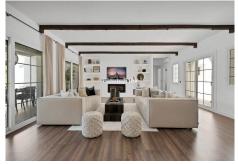

## R4787101

Benahavís

REF# R4787101 2.300.000 €

| BEDS | BATHS | BUILT  | PLOT    |
|------|-------|--------|---------|
| 5    | 5     | 406 m² | 1018 m² |

Immerse yourself in the elegance and comfort of this sophisticated, recently renovated villa, located in the tranquil and exclusive area of El Paraíso Alto, surrounded by several prestigious golf courses. Prime Location: This villa is situated on a quiet cul-de-sac, offering maximum tranquility and privacy. Just a 15-minute drive from Puerto Banús and less than 10 minutes from the nearest beach, this property is also less than 10 minutes from Benahavis, renowned for its charming restaurants and bars. Interior Spaces: The villa features five spacious bedrooms, each with its own en-suite bathroom, ensuring privacy and comfort for all residents. The large open-plan kitchen, equipped with Samsung and Bosch appliances, is perfect for culinary enthusiasts. The bright and airy living room is designed to create a warm and welcoming atmosphere. Additional Amenities: A well-organized laundry room adds convenience to your daily routines. The villa also offers generous storage solutions and built-in wardrobes, creating bright and airy spaces throughout the property. Outdoor Areas: Enjoy moments of relaxation in the charming patio, ideal for outdoor leisure, or take a dip in the 12-meter long pool, perfect for cooling off on warm days (with heating option). Next to the pool, you'll find a comfortable lounge and dining area, perfect for spending quality time with family and friends. The elegant outdoor kitchen is a paradise for barbecue lovers. Garden and Views: The garden is a true oasis, with flowers blooming all year round, creating a vibrant and colorful landscape.