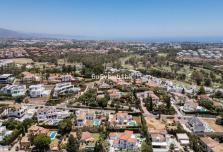

## R4787101

Benahavís

REF# R4787101 2.300.000 €

| BEDS | BATHS | BUILT  | PLOT    |
|------|-------|--------|---------|
| 5    | 5     | 406 m² | 1018 m² |

Immerse yourself in the elegance and comfort of this sophisticated, recently renovated villa, located in the tranquil and exclusive area of El Paraíso Alto, surrounded by several prestigious golf courses. Prime Location: This villa is situated on a quiet cul-de-sac, offering maximum tranquility and privacy. Just a 15-minute drive from Puerto Banús and less than 10 minutes from the nearest beach, this property is also less than 10 minutes from Benahavis, renowned for its charming restaurants and bars. Interior Spaces: The villa features five spacious bedrooms, each with its own en-suite bathroom, ensuring privacy and comfort for all residents. The large open-plan kitchen, equipped with Samsung and Bosch appliances, is perfect for culinary enthusiasts. The bright and airy living room is designed to create a warm and welcoming atmosphere. Additional Amenities: A well-organized laundry room adds convenience to your daily routines. The villa also offers generous storage solutions and built-in wardrobes, creating bright and airy spaces throughout the property. Outdoor Areas: Enjoy moments of relaxation in the charming patio, ideal for outdoor leisure, or take a dip in the 12-meter long pool, perfect for cooling off on warm days (with heating option). Next to the pool, you'll find a comfortable lounge and dining area, perfect for spending quality time with family and friends. The elegant outdoor kitchen is a paradise for barbecue lovers. Garden and Views: The garden is a true oasis, with flowers blooming all year round, creating a vibrant and colorful landscape.