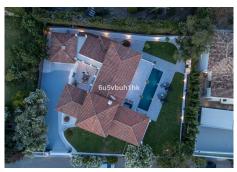

## R4787101

Benahavís

REF# R4787101 2.300.000 €

| BEDS | BATHS | BUILT  | PLOT    |
|------|-------|--------|---------|
| 5    | 5     | 406 m² | 1018 m² |

Immerse yourself in the elegance and comfort of this sophisticated, recently renovated villa, located in the tranquil and exclusive area of El Paraíso Alto, surrounded by several prestigious golf courses. Prime Location: This villa is situated on a quiet cul-de-sac, offering maximum tranquility and privacy. Just a 15-minute drive from Puerto Banús and less than 10 minutes from the nearest beach, this property is also less than 10 minutes from Benahavis, renowned for its charming restaurants and bars. Interior Spaces: The villa features five spacious bedrooms, each with its own en-suite bathroom, ensuring privacy and comfort for all residents. The large open-plan kitchen, equipped with Samsung and Bosch appliances, is perfect for culinary enthusiasts. The bright and airy living room is designed to create a warm and welcoming atmosphere. Additional Amenities: A well-organized laundry room adds convenience to your daily routines. The villa also offers generous storage solutions and built-in wardrobes, creating bright and airy spaces throughout the property. Outdoor Areas: Enjoy moments of relaxation in the charming patio, ideal for outdoor leisure, or take a dip in the 12-meter long pool, perfect for cooling off on warm days (with heating option). Next to the pool, you'll find a comfortable lounge and dining area, perfect for spending quality time with family and friends. The elegant outdoor kitchen is a paradise for barbecue lovers. Garden and Views: The garden is a true oasis, with flowers blooming all year round, creating a vibrant and colorful landscape.