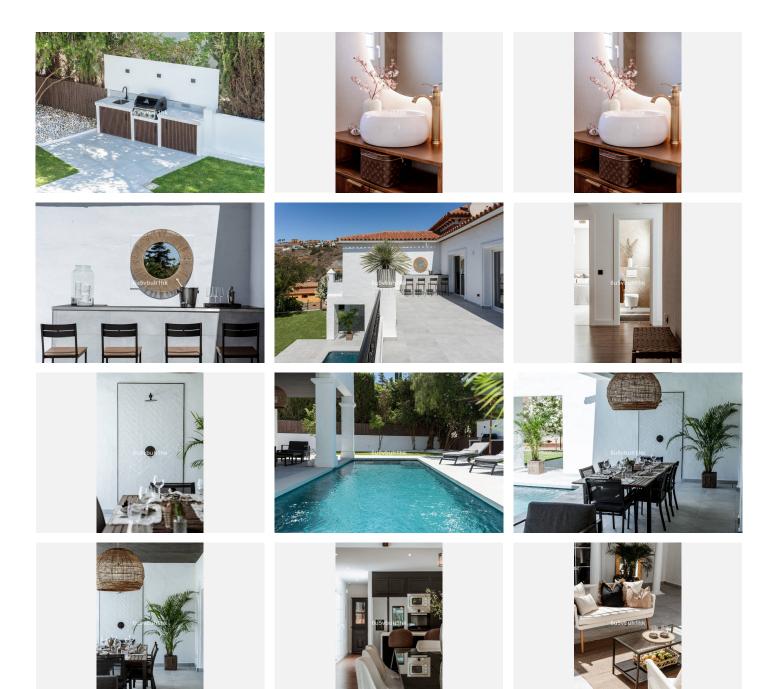

## R4787101

Benahavís

REF# R4787101 2.300.000 €

| BEDS | BATHS | BUILT  | PLOT    |
|------|-------|--------|---------|
| 5    | 5     | 406 m² | 1018 m² |

Immerse yourself in the elegance and comfort of this sophisticated, recently renovated villa, located in the tranquil and exclusive area of El Paraíso Alto, surrounded by several prestigious golf courses. Prime Location: This villa is situated on a quiet cul-de-sac, offering maximum tranquility and privacy. Just a 15-minute drive from Puerto Banús and less than 10 minutes from the nearest beach, this property is also less than 10 minutes from Benahavis, renowned for its charming restaurants and bars. Interior Spaces: The villa features five spacious bedrooms, each with its own en-suite bathroom, ensuring privacy and comfort for all residents. The large open-plan kitchen, equipped with Samsung and Bosch appliances, is perfect for culinary enthusiasts. The bright and airy living room is designed to create a warm and welcoming atmosphere. Additional Amenities: A well-organized laundry room adds convenience to your daily routines. The villa also offers generous storage solutions and built-in wardrobes, creating bright and airy spaces throughout the property. Outdoor Areas: Enjoy moments of relaxation in the charming patio, ideal for outdoor leisure, or take a dip in the 12-meter long pool, perfect for cooling off on warm days (with heating option). Next to the pool, you'll find a comfortable lounge and dining area, perfect for spending quality time with family and friends. The elegant outdoor kitchen is a paradise for barbecue lovers. Garden and Views: The garden is a true oasis, with flowers blooming all year round, creating a vibrant and colorful landscape.

The second floor offers sea views, while a very spacious terrace provides ample space to relax and enjoy the surroundings. Enjoy Sun and Privacy: This villa offers an idyllic lifestyle, allowing you to enjoy sun and privacy all day long in a privileged setting.