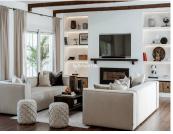

## R4787101

Benahavís

REF# R4787101 2.300.000 €

| BEDS | BATHS | BUILT  | PLOT    |
|------|-------|--------|---------|
| 5    | 5     | 406 m² | 1018 m² |

Immerse yourself in the elegance and comfort of this sophisticated, recently renovated villa, located in the tranquil and exclusive area of El Paraíso Alto, surrounded by several prestigious golf courses. Prime Location: This villa is situated on a quiet cul-de-sac, offering maximum tranquility and privacy. Just a 15-minute drive from Puerto Banús and less than 10 minutes from the nearest beach, this property is also less than 10 minutes from Benahavis, renowned for its charming restaurants and bars. Interior Spaces: The villa features five spacious bedrooms, each with its own en-suite bathroom, ensuring privacy and comfort for all residents. The large open-plan kitchen, equipped with Samsung and Bosch appliances, is perfect for culinary enthusiasts. The bright and airy living room is designed to create a warm and welcoming atmosphere. Additional Amenities: A well-organized laundry room adds convenience to your daily routines. The villa also offers generous storage solutions and built-in wardrobes, creating bright and airy spaces throughout the property. Outdoor Areas: Enjoy moments of relaxation in the charming patio, ideal for outdoor leisure, or take a dip in the 12-meter long pool, perfect for cooling off on warm days (with heating option). Next to the pool, you'll find a comfortable lounge and dining area, perfect for spending quality time with family and friends. The elegant outdoor kitchen is a paradise for barbecue lovers. Garden and Views: The garden is a true oasis, with flowers blooming all year round, creating a vibrant and colorful landscape.