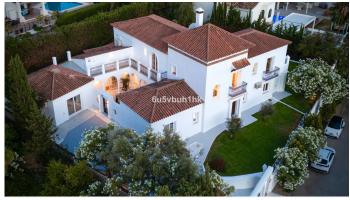

## R4787101

Benahavís

REF# R4787101 2.300.000 €

| BEDS | BATHS | BUILT  | PLOT    |
|------|-------|--------|---------|
| 5    | 5     | 406 m² | 1018 m² |

Immerse yourself in the elegance and comfort of this sophisticated, recently renovated villa, located in the tranquil and exclusive area of El Paraíso Alto, surrounded by several prestigious golf courses. Prime Location: This villa is situated on a quiet cul-de-sac, offering maximum tranquility and privacy. Just a 15-minute drive from Puerto Banús and less than 10 minutes from the nearest beach, this property is also less than 10 minutes from Benahavis, renowned for its charming restaurants and bars. Interior Spaces: The villa features five spacious bedrooms, each with its own en-suite bathroom, ensuring privacy and comfort for all residents. The large open-plan kitchen, equipped with Samsung and Bosch appliances, is perfect for culinary enthusiasts. The bright and airy living room is designed to create a warm and welcoming atmosphere. Additional Amenities: A well-organized laundry room adds convenience to your daily routines. The villa also offers generous storage solutions and built-in wardrobes, creating bright and airy spaces throughout the property. Outdoor Areas: Enjoy moments of relaxation in the charming patio, ideal for outdoor leisure, or take a dip in the 12-meter long pool, perfect for cooling off on warm days (with heating option). Next to the pool, you'll find a comfortable lounge and dining area, perfect for spending quality time with family and friends. The elegant outdoor kitchen is a paradise for barbecue lovers. Garden and Views: The garden is a true oasis, with flowers blooming all year round, creating a vibrant and colorful landscape.