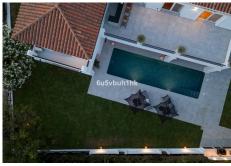

## R4787101

Benahavís

REF# R4787101 2.300.000 €

| BEDS | BATHS | BUILT  | PLOT    |
|------|-------|--------|---------|
| 5    | 5     | 406 m² | 1018 m² |

Immerse yourself in the elegance and comfort of this sophisticated, recently renovated villa, located in the tranquil and exclusive area of El Paraíso Alto, surrounded by several prestigious golf courses. Prime Location: This villa is situated on a quiet cul-de-sac, offering maximum tranquility and privacy. Just a 15-minute drive from Puerto Banús and less than 10 minutes from the nearest beach, this property is also less than 10 minutes from Benahavis, renowned for its charming restaurants and bars. Interior Spaces: The villa features five spacious bedrooms, each with its own en-suite bathroom, ensuring privacy and comfort for all residents. The large open-plan kitchen, equipped with Samsung and Bosch appliances, is perfect for culinary enthusiasts. The bright and airy living room is designed to create a warm and welcoming atmosphere. Additional Amenities: A well-organized laundry room adds convenience to your daily routines. The villa also offers generous storage solutions and built-in wardrobes, creating bright and airy spaces throughout the property. Outdoor Areas: Enjoy moments of relaxation in the charming patio, ideal for outdoor leisure, or take a dip in the 12-meter long pool, perfect for cooling off on warm days (with heating option). Next to the pool, you'll find a comfortable lounge and dining area, perfect for spending quality time with family and friends. The elegant outdoor kitchen is a paradise for barbecue lovers. Garden and Views: The garden is a true oasis, with flowers blooming all year round, creating a vibrant and colorful landscape.