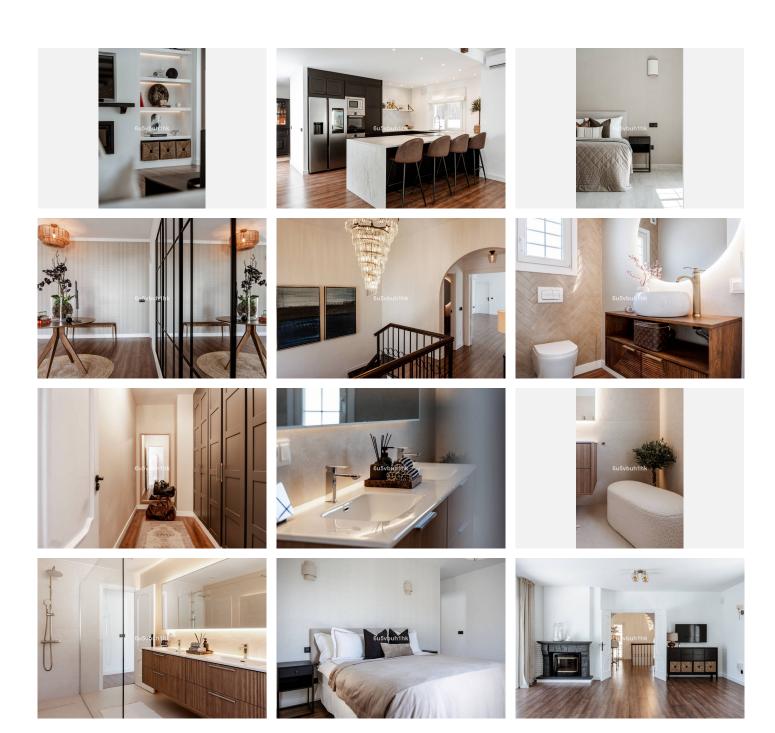

## R4787101

Benahavís

REF# R4787101 2.300.000 €

| BEDS | BATHS | BUILT  | PLOT    |
|------|-------|--------|---------|
| 5    | 5     | 406 m² | 1018 m² |

Immerse yourself in the elegance and comfort of this sophisticated, recently renovated villa, located in the tranquil and exclusive area of El Paraíso Alto, surrounded by several prestigious golf courses. Prime Location: This villa is situated on a quiet cul-de-sac, offering maximum tranquility and privacy. Just a 15-minute drive from Puerto Banús and less than 10 minutes from the nearest beach, this property is also less than 10 minutes from Benahavis, renowned for its charming restaurants and bars. Interior Spaces: The villa features five spacious bedrooms, each with its own en-suite bathroom, ensuring privacy and comfort for all residents. The large open-plan kitchen, equipped with Samsung and Bosch appliances, is perfect for culinary enthusiasts. The bright and airy living room is designed to create a warm and welcoming atmosphere. Additional Amenities: A well-organized laundry room adds convenience to your daily routines. The villa also offers generous storage solutions and built-in wardrobes, creating bright and airy spaces throughout the property. Outdoor Areas: Enjoy moments of relaxation in the charming patio, ideal for outdoor leisure, or take a dip in the 12-meter long pool, perfect for cooling off on warm days (with heating option). Next to the pool, you'll find a comfortable lounge and dining area, perfect for spending quality time with family and friends. The elegant outdoor kitchen is a paradise for barbecue lovers. Garden and Views: The garden is a true oasis, with flowers blooming all year round, creating a vibrant and colorful landscape.