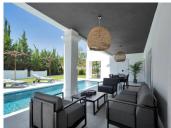

## R4787101

Benahavís

REF# R4787101 2.300.000 €

| BEDS | BATHS | BUILT  | PLOT    |
|------|-------|--------|---------|
| 5    | 5     | 406 m² | 1018 m² |

Immerse yourself in the elegance and comfort of this sophisticated, recently renovated villa, located in the tranquil and exclusive area of El Paraíso Alto, surrounded by several prestigious golf courses. Prime Location: This villa is situated on a quiet cul-de-sac, offering maximum tranquility and privacy. Just a 15-minute drive from Puerto Banús and less than 10 minutes from the nearest beach, this property is also less than 10 minutes from Benahavis, renowned for its charming restaurants and bars. Interior Spaces: The villa features five spacious bedrooms, each with its own en-suite bathroom, ensuring privacy and comfort for all residents. The large open-plan kitchen, equipped with Samsung and Bosch appliances, is perfect for culinary enthusiasts. The bright and airy living room is designed to create a warm and welcoming atmosphere. Additional Amenities: A well-organized laundry room adds convenience to your daily routines. The villa also offers generous storage solutions and built-in wardrobes, creating bright and airy spaces throughout the property. Outdoor Areas: Enjoy moments of relaxation in the charming patio, ideal for outdoor leisure, or take a dip in the 12-meter long pool, perfect for cooling off on warm days (with heating option). Next to the pool, you'll find a comfortable lounge and dining area, perfect for spending quality time with family and friends. The elegant outdoor kitchen is a paradise for barbecue lovers. Garden and Views: The garden is a true oasis, with flowers blooming all year round, creating a vibrant and colorful landscape.

The second floor offers sea views, while a very spacious terrace provides ample space to relax and enjoy the surroundings. Enjoy Sun and Privacy: This villa offers an idyllic lifestyle, allowing you to enjoy sun and privacy all day long in a privileged setting.