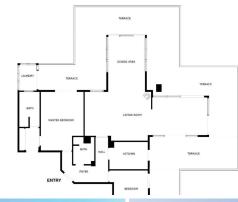

R4777045

Benalmadena Costa

REF# R4777045 610,000 €

| BEDS | BATHS | BUILT  | PLOT   | TERRACE |
|------|-------|--------|--------|---------|
| 2    | 2     | 135 m² | 272 m² | 137 m²  |

Welcome to your dream home in the prestigious area of Higueron! This exquisite 2-bedroom penthouse offers unparalleled luxury and comfort with breathtaking sea views and a host of modern amenities. The Reserva del Higuerón Housing Estate is an idyllic place offering the best views, an architectural style that adapts to the land's natural features and a wide variety of services. The entire area is granted safety, exclusiveness and wellbeing, as well as the satisfaction of the highest demands with every development. Key Features: Prime Location: Situated in the sought after area of Higueron, you are conveniently close to high-end restaurants, well equipped fitness center, tennis court and top-rated schools and the Higueron 5 stars hotel Enjoy unparalleled privacy in the community's highest penthouse, offering complete peace with no neighbouring units overlooking your space. Panoramic Sea Views: Revel in the serene and picturesque sea views right from your home, providing a constant reminder of the beauty that surrounds you. Tropical Gardens: The complex features beautifully landscaped tropical gardens and 2 pools, offering a peaceful and lush environment to unwind and enjoy nature. Modern Amenities: Benefit from the exclusive amenities within the complex, including 2 swimming pools, spa, tennis courts, and a well-equipped fitness center. Additional Features: Fireplace Two spacious bedrooms with direct access to the terrace EASY Possibility of converting it into a 3 bedroom 5 electric awnings Higuerón bus that takes you to the beach in Carvajal and

shopping area including restaurants, pharmacy and Carrefour supermarket Laundry room Secure underground parking and storage room. Only 20 minutes away from the airport! 135m2 Built + 138m2 Terrace