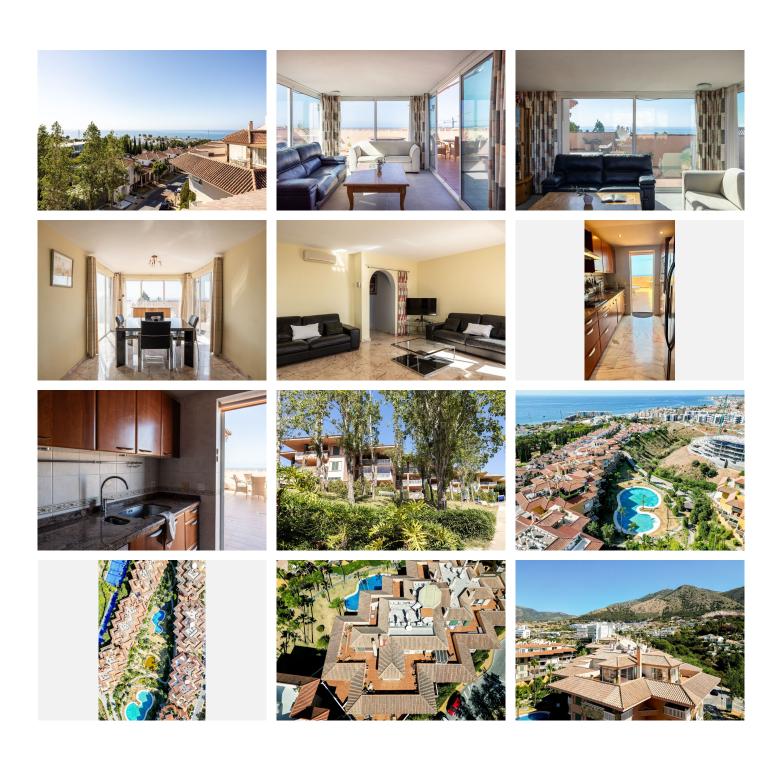

R4777045

Benalmadena Costa

REF# R4777045 610,000 €

| BEDS | BATHS | BUILT  | PLOT   | TERRACE |
|------|-------|--------|--------|---------|
| 2    | 2     | 135 m² | 272 m² | 137 m²  |

Welcome to your dream home in the prestigious area of Higueron! This exquisite 2-bedroom penthouse offers unparalleled luxury and comfort with breathtaking sea views and a host of modern amenities. The Reserva del Higuerón Housing Estate is an idyllic place offering the best views, an architectural style that adapts to the land's natural features and a wide variety of services. The entire area is granted safety, exclusiveness and wellbeing, as well as the satisfaction of the highest demands with every development. Key Features: Prime Location: Situated in the sought after area of Higueron, you are conveniently close to high-end restaurants, well equipped fitness center, tennis court and top-rated schools and the Higueron 5 stars hotel Enjoy unparalleled privacy in the community's highest penthouse, offering complete peace with no neighbouring units overlooking your space. Panoramic Sea Views: Revel in the serene and picturesque sea views right from your home, providing a constant reminder of the beauty that surrounds you. Tropical Gardens: The complex features beautifully landscaped tropical gardens and 2 pools, offering a peaceful and lush environment to unwind and enjoy nature. Modern Amenities: Benefit from the exclusive amenities within the complex, including 2 swimming pools, spa, tennis courts, and a well-equipped fitness center. Additional Features: Fireplace Two spacious bedrooms with direct access to the terrace EASY Possibility of converting it into a 3 bedroom 5 electric awnings Higuerón bus that takes you to the beach in Carvajal and

shopping area including restaurants, pharmacy and Carrefour supermarket Laundry room Secure underground parking and storage room. Only 20 minutes away from the airport! 135m2 Built + 138m2 Terrace