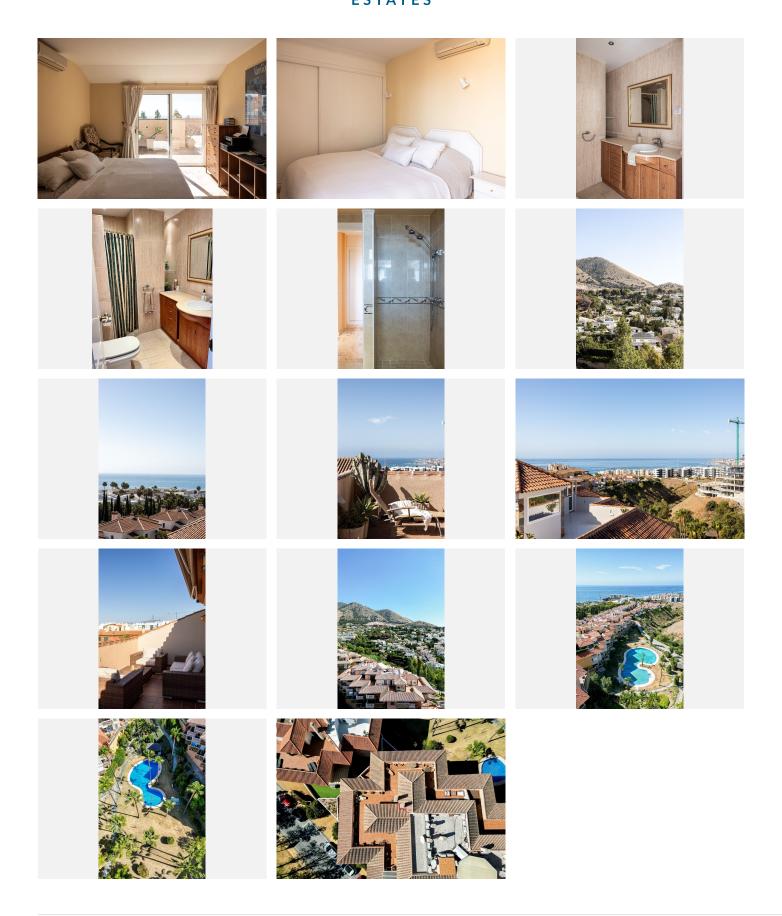

R4777045

Benalmadena Costa

REF# R4777045 610,000 €

| BEDS | BATHS | BUILT  | PLOT   | TERRACE |
|------|-------|--------|--------|---------|
| 2    | 2     | 135 m² | 272 m² | 137 m²  |

Welcome to your dream home in the prestigious area of Higueron! This exquisite 2-bedroom penthouse offers unparalleled luxury and comfort with breathtaking sea views and a host of modern amenities. The Reserva del Higuerón Housing Estate is an idyllic place offering the best views, an architectural style that adapts to the land's natural features and a wide variety of services. The entire area is granted safety, exclusiveness and wellbeing, as well as the satisfaction of the highest demands with every development. Key Features: Prime Location: Situated in the sought after area of Higueron, you are conveniently close to high-end restaurants, well equipped fitness center, tennis court and top-rated schools and the Higueron 5 stars hotel Enjoy unparalleled privacy in the community's highest penthouse, offering complete peace with no neighbouring units overlooking your space. Panoramic Sea Views: Revel in the serene and picturesque sea views right from your home, providing a constant reminder of the beauty that surrounds you. Tropical Gardens: The complex features beautifully landscaped tropical gardens and 2 pools, offering a peaceful and lush environment to unwind and enjoy nature. Modern Amenities: Benefit from the exclusive amenities within the complex, including 2 swimming pools, spa, tennis courts, and a well-equipped fitness center. Additional Features: Fireplace Two spacious bedrooms with direct access to the terrace EASY Possibility of converting it into a 3 bedroom 5 electric awnings Higuerón bus that takes you to the beach in Carvajal and

shopping area including restaurants, pharmacy and Carrefour supermarket Laundry room Secure underground parking and storage room. Only 20 minutes away from the airport! 135m2 Built + 138m2 Terrace