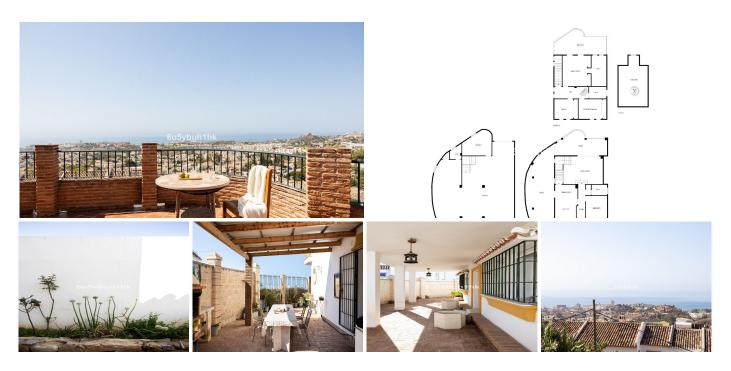

## R4767451 Orroyo de la Miel REF# R4767451 499.000 €

| BEDS | BATHS | BUILT  | PLOT   |
|------|-------|--------|--------|
| 5    | 4     | 489 m² | 500 m² |

This chalet features 5 bedrooms, 4 bathrooms, an attic, and a large basement with space for multiple cars. It is located on a corner lot and has dual access to the property. It requires renovations, but its prime location and great potential make it an excellent opportunity either to turn it into your perfect home or for a lucrative vacation rental investment. On the -1 floor, you'll find a spacious 236 m<sup>2</sup> basement currently functioning as a garage with a bathroom and an additional room. This area is ideal for transforming into a leisure zone, gym, or even an independent apartment, while still retaining space to park tat least two cars. The main floor (floor 0) of 138 m<sup>2</sup> houses a kitchen, a living room with sea views, a bedroom, a bathroom, and a patio with a barbecue area and laundry room. This level is perfect for enjoying unforgettable moments with family and friends. On the first floor, with a surface area of 116 m<sup>2</sup>, you will discover 3 bedrooms, one of which has an en-suite bathroom and access to a charming terrace, as well as an additional bathroom. The layout is ideal for providing comfort and privacy to all family members. The second floor has been transformed into a spacious 70 m<sup>2</sup> attic, currently used as a bedroom and office, offering a versatile space to suit your needs. Distance to points of interest: Beach: 2.8 km - 7 min by car Airport: 13 min by car Malaga city center: 25 min by car Marbella: 39 min by car