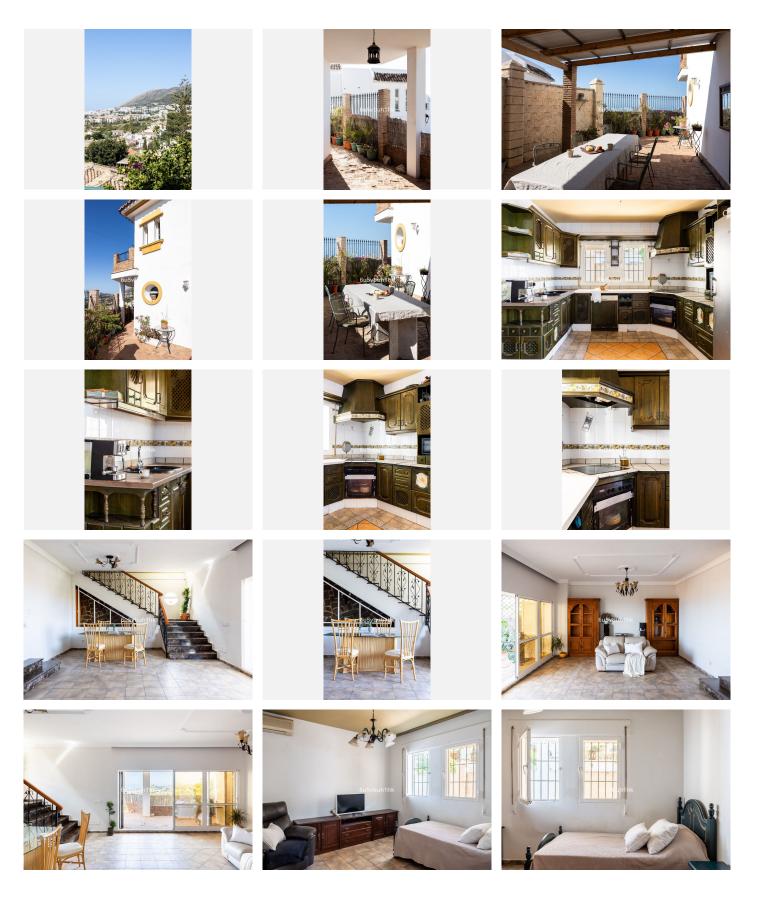

## R4767451 Orroyo de la Miel REF# R4767451 499.000 €

| BEDS | BATHS | BUILT  | PLOT   |
|------|-------|--------|--------|
| 5    | 4     | 489 m² | 500 m² |

This chalet features 5 bedrooms, 4 bathrooms, an attic, and a large basement with space for multiple cars. It is located on a corner lot and has dual access to the property. It requires renovations, but its prime location and great potential make it an excellent opportunity either to turn it into your perfect home or for a lucrative vacation rental investment. On the -1 floor, you'll find a spacious 236 m<sup>2</sup> basement currently functioning as a garage with a bathroom and an additional room. This area is ideal for transforming into a leisure zone, gym, or even an independent apartment, while still retaining space to park tat least two cars. The main floor (floor 0) of 138 m<sup>2</sup> houses a kitchen, a living room with sea views, a bedroom, a bathroom, and a patio with a barbecue area and laundry room. This level is perfect for enjoying unforgettable moments with family and friends. On the first floor, with a surface area of 116 m<sup>2</sup>, you will discover 3 bedrooms, one of which has an en-suite bathroom and access to a charming terrace, as well as an additional bathroom. The layout is ideal for providing comfort and privacy to all family members. The second floor has been transformed into a spacious 70 m<sup>2</sup> attic, currently used as a bedroom and office, offering a versatile space to suit your needs. Distance to points of interest: Beach: 2.8 km - 7 min by car Airport: 13 min by car Malaga city center: 25 min by car Marbella: 39 min by car