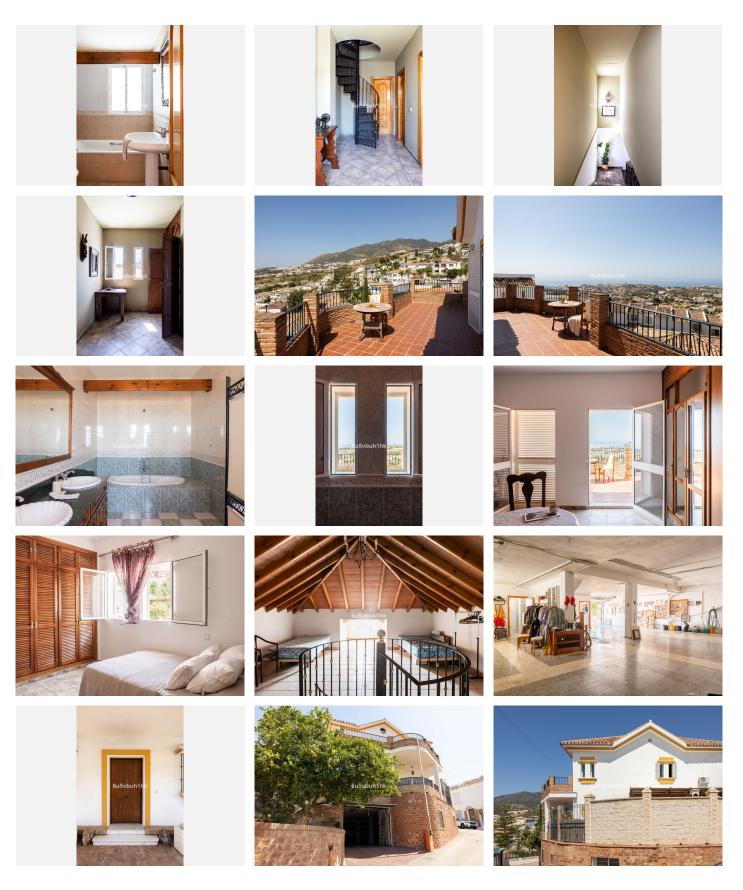

## R4767451 Orroyo de la Miel REF# R4767451 499.000 €

| BEDS | BATHS | BUILT  | PLOT   |
|------|-------|--------|--------|
| 5    | 4     | 489 m² | 500 m² |

This chalet features 5 bedrooms, 4 bathrooms, an attic, and a large basement with space for multiple cars. It is located on a corner lot and has dual access to the property. It requires renovations, but its prime location and great potential make it an excellent opportunity either to turn it into your perfect home or for a lucrative vacation rental investment. On the -1 floor, you'll find a spacious 236 m<sup>2</sup> basement currently functioning as a garage with a bathroom and an additional room. This area is ideal for transforming into a leisure zone, gym, or even an independent apartment, while still retaining space to park tat least two cars. The main floor (floor 0) of 138 m<sup>2</sup> houses a kitchen, a living room with sea views, a bedroom, a bathroom, and a patio with a barbecue area and laundry room. This level is perfect for enjoying unforgettable moments with family and friends. On the first floor, with a surface area of 116 m<sup>2</sup>, you will discover 3 bedrooms, one of which has an en-suite bathroom and access to a charming terrace, as well as an additional bathroom. The layout is ideal for providing comfort and privacy to all family members. The second floor has been transformed into a spacious 70 m<sup>2</sup> attic, currently used as a bedroom and office, offering a versatile space to suit your needs. Distance to points of interest: Beach: 2.8 km - 7 min by car Airport: 13 min by car Malaga city center: 25 min by car Marbella: 39 min by car