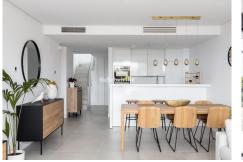

## 

| BEDS | BATHS | BUILT  | PLOT   |
|------|-------|--------|--------|
| 2    | 2     | 136 m² | 102 m² |

This stunning and almost brand new apartment will take your breath away. It's beautifully designed and boasts beautiful views across the golf course and towards the sea, as well as truly panoramic views from the solarium of the surrounding area and the mountains. The apartment has been kept immaculately by the owners and comes with an underground parking space as well as a storage room. The community is closed and offers both an indoor as well as an outdoor swimming pool, as well as a gym, an concierge service. Walking distance to the beautiful beach at Cabopino!