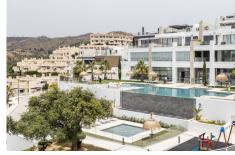

## 

| BEDS | BATHS | BUILT  | PLOT   |
|------|-------|--------|--------|
| 2    | 2     | 136 m² | 102 m² |

This stunning and almost brand new apartment will take your breath away. It's beautifully designed and boasts beautiful views across the golf course and towards the sea, as well as truly panoramic views from the solarium of the surrounding area and the mountains. The apartment has been kept immaculately by the owners and comes with an underground parking space as well as a storage room. The community is closed and offers both an indoor as well as an outdoor swimming pool, as well as a gym, an concierge service. Walking distance to the beautiful beach at Cabopino!