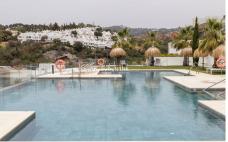

## 

| BEDS | BATHS | BUILT  | PLOT   |
|------|-------|--------|--------|
| 2    | 2     | 136 m² | 102 m² |

This stunning and almost brand new apartment will take your breath away. It's beautifully designed and boasts beautiful views across the golf course and towards the sea, as well as truly panoramic views from the solarium of the surrounding area and the mountains. The apartment has been kept immaculately by the owners and comes with an underground parking space as well as a storage room. The community is closed and offers both an indoor as well as an outdoor swimming pool, as well as a gym, an concierge service. Walking distance to the beautiful beach at Cabopino!