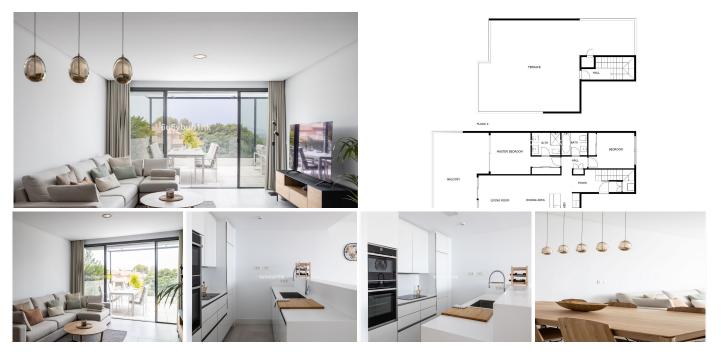

## 

| BEDS | BATHS | BUILT  | PLOT   |
|------|-------|--------|--------|
| 2    | 2     | 136 m² | 102 m² |

This stunning and almost brand new apartment will take your breath away. It's beautifully designed and boasts beautiful views across the golf course and towards the sea, as well as truly panoramic views from the solarium of the surrounding area and the mountains. The apartment has been kept immaculately by the owners and comes with an underground parking space as well as a storage room. The community is closed and offers both an indoor as well as an outdoor swimming pool, as well as a gym, an concierge service. Walking distance to the beautiful beach at Cabopino!