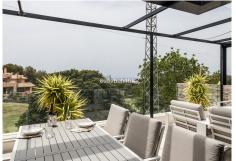

## 

| BEDS | BATHS | BUILT  | PLOT   |
|------|-------|--------|--------|
| 2    | 2     | 136 m² | 102 m² |

This stunning and almost brand new apartment will take your breath away. It's beautifully designed and boasts beautiful views across the golf course and towards the sea, as well as truly panoramic views from the solarium of the surrounding area and the mountains. The apartment has been kept immaculately by the owners and comes with an underground parking space as well as a storage room. The community is closed and offers both an indoor as well as an outdoor swimming pool, as well as a gym, an concierge service. Walking distance to the beautiful beach at Cabopino!