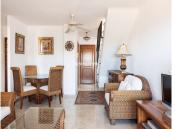

R4745542

Torreblanca

REF# R4745542 360.000 €

| BEDS | BATHS | BUILT  | TERRACE |
|------|-------|--------|---------|
| 3    | 3     | 130 m² | 24 m²   |

Penthouse located on top of the hill of Torreblanca, this stunning three bedroom duplex has panoramic views of the sea and mountains. On the primary level, there are two double bedrooms and 2 bathrooms, along with a separate kitchen. There is a large living area that leads to a bright, sunny terrace where you can dine outside and enjoy the wonderful sea views. On the secondary level, there is a large master bedroom, which has been extended and has plenty of wardrobe space. It has an ensuite and another very private open terrace with magnificent views. Just 5 minutes by car, you reach Fuengirola beachfront which offers a great choice of restaurants, beach bars, shops and amenities and the popular seaside village of Los Boliches. Outside the complex is a bus which takes you into town or you can walk through the lovely national park. The penthouse comes with parking, storage and furniture included and there is a well maintained communal pool.