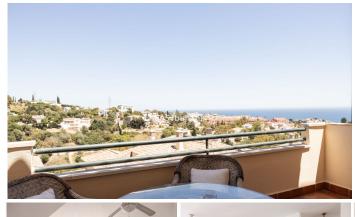

R4745542

Torreblanca

REF# R4745542 360.000 €

| BEDS | BATHS | BUILT  | TERRACE |
|------|-------|--------|---------|
| 3    | 3     | 130 m² | 24 m²   |

Penthouse located on top of the hill of Torreblanca, this stunning three bedroom duplex has panoramic views of the sea and mountains. On the primary level, there are two double bedrooms and 2 bathrooms, along with a separate kitchen. There is a large living area that leads to a bright, sunny terrace where you can dine outside and enjoy the wonderful sea views. On the secondary level, there is a large master bedroom, which has been extended and has plenty of wardrobe space. It has an ensuite and another very private open terrace with magnificent views. Just 5 minutes by car, you reach Fuengirola beachfront which offers a great choice of restaurants, beach bars, shops and amenities and the popular seaside village of Los Boliches. Outside the complex is a bus which takes you into town or you can walk through the lovely national park. The penthouse comes with parking, storage and furniture included and there is a well maintained communal pool.