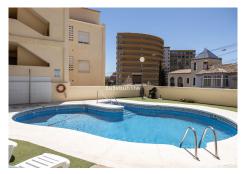

R4745542

Torreblanca

REF# R4745542 360.000 €

| BEDS | BATHS | BUILT  | TERRACE |
|------|-------|--------|---------|
| 3    | 3     | 130 m² | 24 m²   |

Penthouse located on top of the hill of Torreblanca, this stunning three bedroom duplex has panoramic views of the sea and mountains. On the primary level, there are two double bedrooms and 2 bathrooms, along with a separate kitchen. There is a large living area that leads to a bright, sunny terrace where you can dine outside and enjoy the wonderful sea views. On the secondary level, there is a large master bedroom, which has been extended and has plenty of wardrobe space. It has an ensuite and another very private open terrace with magnificent views. Just 5 minutes by car, you reach Fuengirola beachfront which offers a great choice of restaurants, beach bars, shops and amenities and the popular seaside village of Los Boliches. Outside the complex is a bus which takes you into town or you can walk through the lovely national park. The penthouse comes with parking, storage and furniture included and there is a well maintained communal pool.