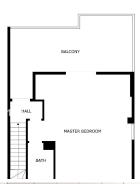

R4745542

Torreblanca

REF# R4745542 360.000 €

| BEDS | BATHS | BUILT  | TERRACE |
|------|-------|--------|---------|
| 3    | 3     | 130 m² | 24 m²   |

Penthouse located on top of the hill of Torreblanca, this stunning three bedroom duplex has panoramic views of the sea and mountains. On the primary level, there are two double bedrooms and 2 bathrooms, along with a separate kitchen. There is a large living area that leads to a bright, sunny terrace where you can dine outside and enjoy the wonderful sea views. On the secondary level, there is a large master bedroom, which has been extended and has plenty of wardrobe space. It has an ensuite and another very private open terrace with magnificent views. Just 5 minutes by car, you reach Fuengirola beachfront which offers a great choice of restaurants, beach bars, shops and amenities and the popular seaside village of Los Boliches. Outside the complex is a bus which takes you into town or you can walk through the lovely national park. The penthouse comes with parking, storage and furniture included and there is a well maintained communal pool.