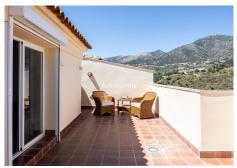

R4745542

Torreblanca

REF# R4745542 360.000 €

| BEDS | BATHS | BUILT  | TERRACE |
|------|-------|--------|---------|
| 3    | 3     | 130 m² | 24 m²   |

Penthouse located on top of the hill of Torreblanca, this stunning three bedroom duplex has panoramic views of the sea and mountains. On the primary level, there are two double bedrooms and 2 bathrooms, along with a separate kitchen. There is a large living area that leads to a bright, sunny terrace where you can dine outside and enjoy the wonderful sea views. On the secondary level, there is a large master bedroom, which has been extended and has plenty of wardrobe space. It has an ensuite and another very private open terrace with magnificent views. Just 5 minutes by car, you reach Fuengirola beachfront which offers a great choice of restaurants, beach bars, shops and amenities and the popular seaside village of Los Boliches. Outside the complex is a bus which takes you into town or you can walk through the lovely national park. The penthouse comes with parking, storage and furniture included and there is a well maintained communal pool.