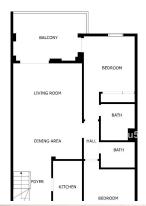

R4745542

Torreblanca

REF# R4745542 360.000 €

| BEDS | BATHS | BUILT  | TERRACE |
|------|-------|--------|---------|
| 3    | 3     | 130 m² | 24 m²   |

Penthouse located on top of the hill of Torreblanca, this stunning three bedroom duplex has panoramic views of the sea and mountains. On the primary level, there are two double bedrooms and 2 bathrooms, along with a separate kitchen. There is a large living area that leads to a bright, sunny terrace where you can dine outside and enjoy the wonderful sea views. On the secondary level, there is a large master bedroom, which has been extended and has plenty of wardrobe space. It has an ensuite and another very private open terrace with magnificent views. Just 5 minutes by car, you reach Fuengirola beachfront which offers a great choice of restaurants, beach bars, shops and amenities and the popular seaside village of Los Boliches. Outside the complex is a bus which takes you into town or you can walk through the lovely national park. The penthouse comes with parking, storage and furniture included and there is a well maintained communal pool.