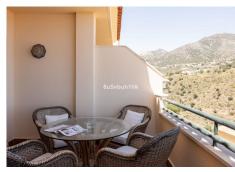

R4745542

Torreblanca

REF# R4745542 360.000 €

| BEDS | BATHS | BUILT  | TERRACE |
|------|-------|--------|---------|
| 3    | 3     | 130 m² | 24 m²   |

Penthouse located on top of the hill of Torreblanca, this stunning three bedroom duplex has panoramic views of the sea and mountains. On the primary level, there are two double bedrooms and 2 bathrooms, along with a separate kitchen. There is a large living area that leads to a bright, sunny terrace where you can dine outside and enjoy the wonderful sea views. On the secondary level, there is a large master bedroom, which has been extended and has plenty of wardrobe space. It has an ensuite and another very private open terrace with magnificent views. Just 5 minutes by car, you reach Fuengirola beachfront which offers a great choice of restaurants, beach bars, shops and amenities and the popular seaside village of Los Boliches. Outside the complex is a bus which takes you into town or you can walk through the lovely national park. The penthouse comes with parking, storage and furniture included and there is a well maintained communal pool.