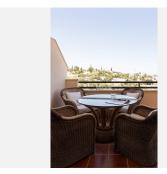

R4745542

Torreblanca

REF# R4745542 360.000 €

| BEDS | BATHS | BUILT  | TERRACE |
|------|-------|--------|---------|
| 3    | 3     | 130 m² | 24 m²   |

Penthouse located on top of the hill of Torreblanca, this stunning three bedroom duplex has panoramic views of the sea and mountains. On the primary level, there are two double bedrooms and 2 bathrooms, along with a separate kitchen. There is a large living area that leads to a bright, sunny terrace where you can dine outside and enjoy the wonderful sea views. On the secondary level, there is a large master bedroom, which has been extended and has plenty of wardrobe space. It has an ensuite and another very private open terrace with magnificent views. Just 5 minutes by car, you reach Fuengirola beachfront which offers a great choice of restaurants, beach bars, shops and amenities and the popular seaside village of Los Boliches. Outside the complex is a bus which takes you into town or you can walk through the lovely national park. The penthouse comes with parking, storage and furniture included and there is a well maintained communal pool.